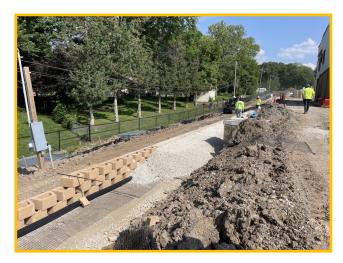

## Pawnee Elementary School WEEKLY PROGRESS REPORT 08/11/2023

Cafeteria

**Collaboration Space** 

### This Week: 08/07/23—08/11/23

- Completed Trash Enclosure
- Completed Retaining Wall Fence
- Completed Casework in Media Center
- Completed Concrete Sidewalks at North Parking Lot
- · Completed South Landscaping
- Completed North Landscaping
- Installed Wall Graphics

## Next Week: 08/14/23-08/18/23

- Final Touch Up
- Final Clean
- School Begins!

**Maker Space** 

**South Landscaping** 