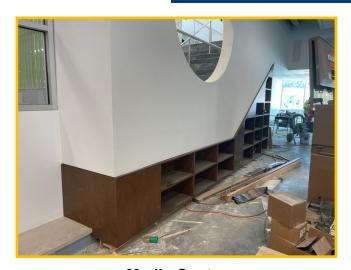

### This Week: 08/07/23—08/11/23

- Completed Trash Enclosure
- Completed Retaining Wall Fence
- Completed Casework in Media Center
- Completed Concrete Sidewalks at North Parking Lot
- · Completed South Landscaping
- Completed North Landscaping
- Installed Wall Graphics

**Entrance Hallway Wall Graphic** 

**Instrumental Room** 

**Trash Enclosure** 

**Retaining Wall Fence** 

**Media Center Casework** 

**Second Floor Tower** 