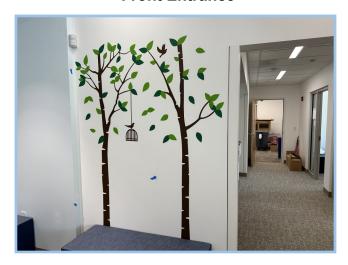

**Entrance Hallway Wall Graphic** 

**Instrumental Room** 

**Trash Enclosure** 

**Retaining Wall Fence** 

**Media Center Casework** 

**Second Floor Tower** 