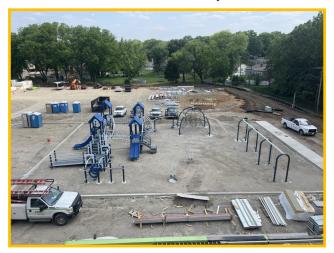

## Pawnee Elementary School WEEKLY PROGRESS REPORT 08/11/2023

Cafeteria

**Collaboration Space** 

### This Week: 08/07/23—08/11/23

- Completed Trash Enclosure
- Completed Retaining Wall Fence
- Completed Casework in Media Center
- Completed Concrete Sidewalks at North Parking Lot
- · Completed South Landscaping
- Completed North Landscaping
- Installed Wall Graphics

## Next Week: 08/14/23-08/18/23

- Final Touch Up
- Final Clean
- School Begins!

**Maker Space** 

**South Landscaping** 