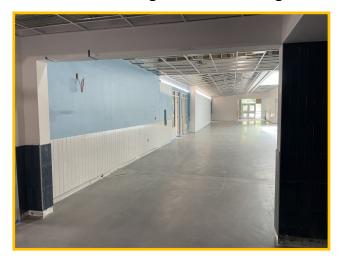

## Pawnee Elementary School WEEKLY PROGRESS REPORT 07/14/2023

North Face of Building & Parking Lot

**North Entrance Sidewalk** 

### This Week: 07/10/23—07/14/23

- Began Testing Fire Alarm
- Began Pouring Asphalt
- Began Carpet Tile in Reception
- Began Striping Asphalt
- Continued Kitchen Equipment Connections
- Continued Pouring Sidewalks
- Continued Ceilings in Area A
- Continued Paint in Area A
- Continued MEP Trim Out
- Continued Installing Gym Floor

## Next Week: 07/17/23—07/21/23

- Finish Pouring Front Entrance Sidewalks
- Finish Testing Fire Alarm
- · Finish Ceilings in Area A
- Finish Pouring Asphalt
- Finish Striping Asphalt
- · Finish Carpet Tile in Reception