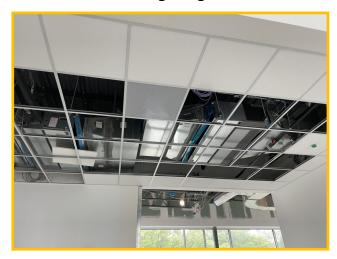

## Pawnee Elementary School WEEKLY PROGRESS REPORT 07/21/2023

**ADA Crossing at North Parking Lot** 

**North Entrance Sidewalk** 

### This Week: 07/17/23—07/21/23

- Completed Entrance Sidewalks
- Completed Ceilings in Area A
- · Completed Pouring Asphalt
- · Completed Striping Asphalt
- Completed Carpet Tile in Reception
- · Completed Curb at 91st Street
- Completed Kitchen Equipment Connections
- · Began Setting Light Poles
- Began East Retaining Wall Fence
- · Began South Landscaping
- Began Trash Enclosure Foundations

## Next Week: 07/24/23—07/28/23

- Complete Setting Light Poles
- Complete East Retaining Wall Fence
- Complete South Landscaping
- Complete Trash Enclosure Masonry
- Install Remaining Glass

**Ceiling at Second Floor Tower** 