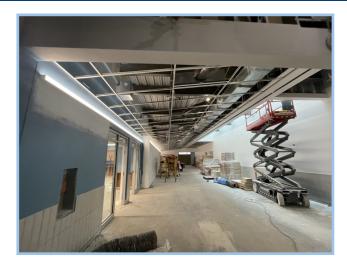

# Pawnee Elementary School WEEKLY PROGRESS REPORT 07/28/2023

**Panther Parkway** 

**Second Floor Collaboration Space** 

## This Week: 07/24/23-07/28/23

- Completed Carpet Tile in Media Center
- Completed Media Center Lights
- Completed Panther Parkway Hanging Lights
- Continued East Retaining Wall Fence
- Continued South Landscaping
- Continued Concrete Sidewalk at North Parking Lot
- Began Painting Stairs