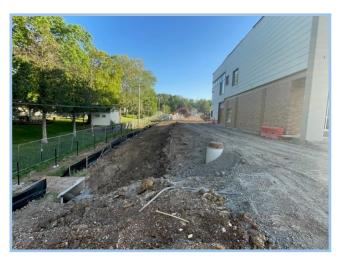

### This Week: 08/07/23—08/11/23

- Completed Trash Enclosure
- Completed Retaining Wall Fence
- Completed Casework in Media Center
- Completed Concrete Sidewalks at North Parking Lot
- · Completed South Landscaping
- Completed North Landscaping
- Installed Wall Graphics

## Next Week: 08/07/23—08/11/23

- Complete East Retaining Wall Fence
- Complete Concrete Sidewalks
- Complete Painting Stairs
- Continue Wall Graphic Install
- Begin North Landscaping
- Begin Setting Light Poles