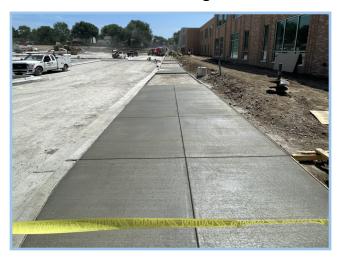

## Pawnee Elementary School WEEKLY PROGRESS REPORT 08/11/2023

Cafeteria

**Collaboration Space** 

### This Week: 08/07/23—08/11/23

- Completed Trash Enclosure
- Completed Retaining Wall Fence
- Completed Casework in Media Center
- Completed Concrete Sidewalks at North Parking Lot
- · Completed South Landscaping
- Completed North Landscaping
- Installed Wall Graphics