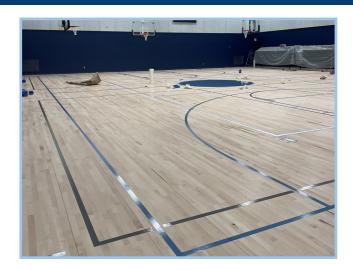

### This Week: 07/10/23—07/14/23

- Began Testing Fire Alarm
- Began Pouring Asphalt
- Began Carpet Tile in Reception
- Began Striping Asphalt
- Continued Kitchen Equipment Connections
- Continued Pouring Sidewalks
- Continued Ceilings in Area A
- Continued Paint in Area A
- Continued MEP Trim Out
- Continued Installing Gym Floor

**Gym Floor Install** 

Reception

**Reception Flooring** 

**North Parking Lot** 

**North Parking Lot** 

**Collaboration Space** 