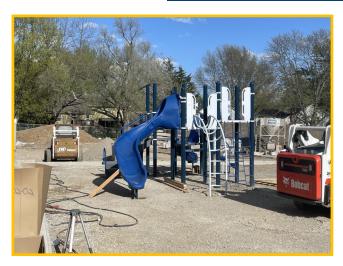

# Pawnee Elementary School WEEKLY PROGRESS REPORT 04/28/2023

**South Playground Install** 

**Ceiling Grid Install** 

### This Week: 04/24/23—04/28/23

- Complete Existing Building Demo
- Continue Sitework
- Continue Masonry on Area A
- Continue Glazing Area A
- Continue Metal Panel Insulation
- Continue Ceiling Tile in Area A
- · Continue Pulling Wire in Area A
- Continue MEP Trim-out in Area B
- Continue Wall Tile in Area B
- Continue Finishes & Paint in Area A
- Begin Aluminum Frames in Area B