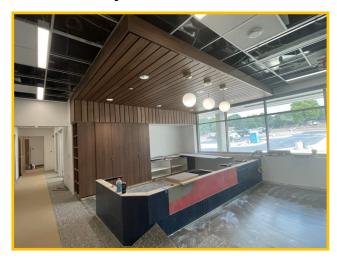

# Pawnee Elementary School WEEKLY PROGRESS REPORT 08/04/2023

**Front Entrance** 

**Reception Wall Graphic** 

### This Week: 07/31/23—08/04/23

- Completed Masonry at Trash Enclosure
- Installed Wall Graphics
- Continued Retaining Wall Fence
- Installed Casework in Media Center
- Installed Lighting in Level 2 Collaboration Space
- Continued Concrete Sidewalks at North Parking Lot
- Continued South Landscaping