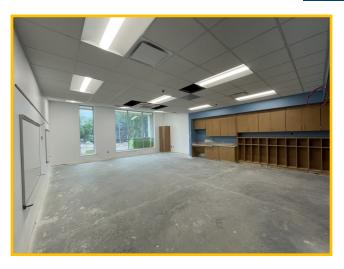

## Pawnee Elementary School WEEKLY PROGRESS REPORT 08/11/2023

Cafeteria

**Collaboration Space** 

### This Week: 08/07/23—08/11/23

- Completed Trash Enclosure
- Completed Retaining Wall Fence
- Completed Casework in Media Center
- Completed Concrete Sidewalks at North Parking Lot
- · Completed South Landscaping
- Completed North Landscaping
- Installed Wall Graphics

## Next Week: 08/14/23-08/18/23

- Final Touch Up
- Final Clean
- School Begins!

**Maker Space** 

**South Landscaping** 