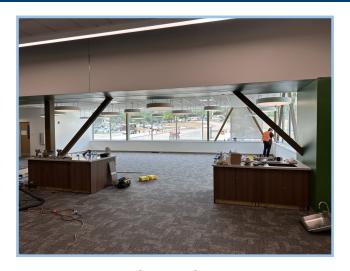

## Pawnee Elementary School WEEKLY PROGRESS REPORT 08/11/2023

Cafeteria

**Collaboration Space** 

### This Week: 08/07/23—08/11/23

- Completed Trash Enclosure
- Completed Retaining Wall Fence
- Completed Casework in Media Center
- Completed Concrete Sidewalks at North Parking Lot
- · Completed South Landscaping
- Completed North Landscaping
- Installed Wall Graphics