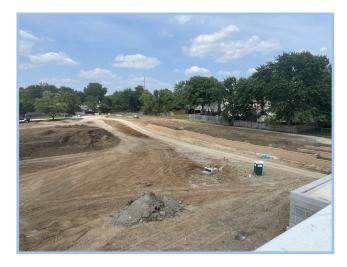

## Pawnee Elementary School WEEKLY PROGRESS REPORT 07/21/2023

**ADA Crossing at North Parking Lot** 

**North Entrance Sidewalk** 

### This Week: 07/17/23—07/21/23

- Completed Entrance Sidewalks
- Completed Ceilings in Area A
- · Completed Pouring Asphalt
- · Completed Striping Asphalt
- Completed Carpet Tile in Reception
- · Completed Curb at 91st Street
- Completed Kitchen Equipment Connections
- · Began Setting Light Poles
- Began East Retaining Wall Fence
- · Began South Landscaping
- Began Trash Enclosure Foundations

## Next Week: 07/24/23—07/28/23

- Complete Setting Light Poles
- Complete East Retaining Wall Fence
- Complete South Landscaping
- Complete Trash Enclosure Masonry
- Install Remaining Glass

**Ceiling at Second Floor Tower** 