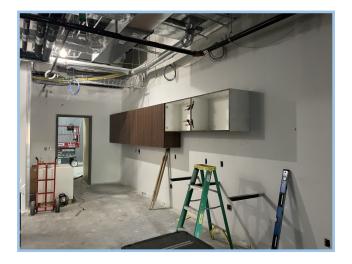

## Pawnee Elementary School WEEKLY PROGRESS REPORT 08/11/2023

Cafeteria

**Collaboration Space** 

### This Week: 08/07/23—08/11/23

- Completed Trash Enclosure
- Completed Retaining Wall Fence
- Completed Casework in Media Center
- Completed Concrete Sidewalks at North Parking Lot
- · Completed South Landscaping
- Completed North Landscaping
- Installed Wall Graphics

## Next Week: 08/14/23-08/18/23

- Final Touch Up
- Final Clean
- School Begins!

**Maker Space** 

**South Landscaping** 