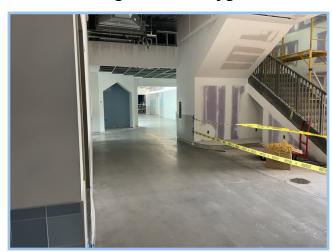

## Pawnee Elementary School WEEKLY PROGRESS REPORT 08/11/2023

Cafeteria

**Collaboration Space** 

### This Week: 08/07/23—08/11/23

- Completed Trash Enclosure
- Completed Retaining Wall Fence
- Completed Casework in Media Center
- Completed Concrete Sidewalks at North Parking Lot
- · Completed South Landscaping
- Completed North Landscaping
- Installed Wall Graphics

## Next Week: 08/14/23-08/18/23

- Final Touch Up
- Final Clean
- School Begins!

**Maker Space** 

**South Landscaping** 