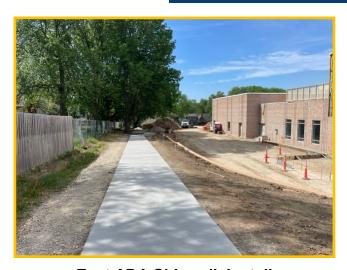

### This Week: 08/07/23—08/11/23

- Completed Trash Enclosure
- Completed Retaining Wall Fence
- Completed Casework in Media Center
- Completed Concrete Sidewalks at North Parking Lot
- · Completed South Landscaping
- Completed North Landscaping
- Installed Wall Graphics

### This Week: 07/31/23—08/04/23

- Completed Masonry at Trash Enclosure
- Installed Wall Graphics
- Continued Retaining Wall Fence
- Installed Casework in Media Center
- Installed Lighting in Level 2 Collaboration Space
- Continued Concrete Sidewalks at North Parking Lot
- Continued South Landscaping