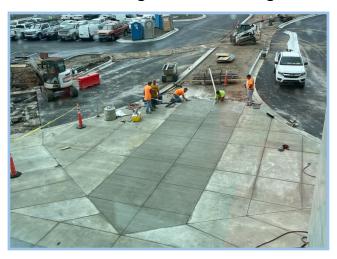

### This Week: 07/31/23—08/04/23

- Completed Masonry at Trash Enclosure
- Installed Wall Graphics
- Continued Retaining Wall Fence
- Installed Casework in Media Center
- Installed Lighting in Level 2 Collaboration Space
- Continued Concrete Sidewalks at North Parking Lot
- Continued South Landscaping

## Next Week: 08/07/23—08/11/23

- Complete East Retaining Wall Fence
- Complete Concrete Sidewalks
- Complete Painting Stairs
- Continue Wall Graphic Install
- Begin North Landscaping
- Begin Setting Light Poles