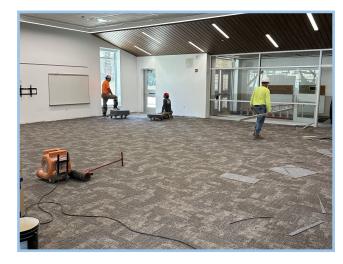

# Pawnee Elementary School WEEKLY PROGRESS REPORT 07/28/2023

**Panther Parkway** 

**Second Floor Collaboration Space** 

## This Week: 07/24/23-07/28/23

- Completed Carpet Tile in Media Center
- Completed Media Center Lights
- Completed Panther Parkway Hanging Lights
- Continued East Retaining Wall Fence
- Continued South Landscaping
- Continued Concrete Sidewalk at North Parking Lot
- Began Painting Stairs

Gym

Art

**Media Center Lights** 

**Second Level Restroom** 

**Media Center Carpet** 

**Cafeteria Ceiling** 