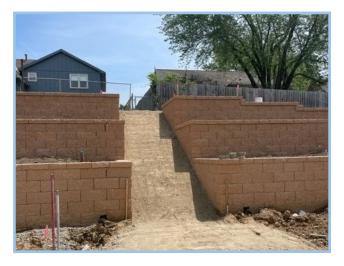

### This Week: 08/07/23—08/11/23

- Completed Trash Enclosure
- Completed Retaining Wall Fence
- Completed Casework in Media Center
- Completed Concrete Sidewalks at North Parking Lot
- · Completed South Landscaping
- Completed North Landscaping
- Installed Wall Graphics

### This Week: 07/31/23—08/04/23

- Completed Masonry at Trash Enclosure
- Installed Wall Graphics
- Continued Retaining Wall Fence
- Installed Casework in Media Center
- Installed Lighting in Level 2 Collaboration Space
- Continued Concrete Sidewalks at North Parking Lot
- Continued South Landscaping

## Next Week: 08/07/23—08/11/23

- Complete East Retaining Wall Fence
- Complete Concrete Sidewalks
- Complete Painting Stairs
- Continue Wall Graphic Install
- Begin North Landscaping
- Begin Setting Light Poles