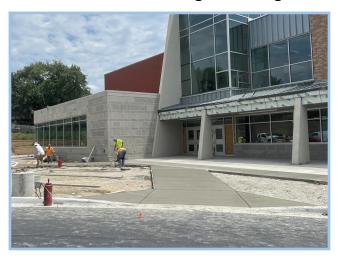

# Pawnee Elementary School WEEKLY PROGRESS REPORT 08/04/2023

**Front Entrance** 

**Reception Wall Graphic** 

### This Week: 07/31/23—08/04/23

- Completed Masonry at Trash Enclosure
- Installed Wall Graphics
- Continued Retaining Wall Fence
- Installed Casework in Media Center
- Installed Lighting in Level 2 Collaboration Space
- Continued Concrete Sidewalks at North Parking Lot
- Continued South Landscaping