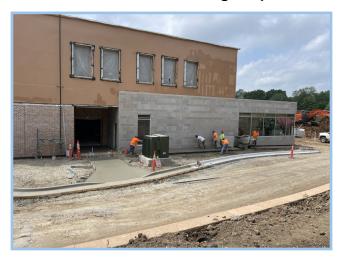

# Pawnee Elementary School WEEKLY PROGRESS REPORT 08/04/2023

**Front Entrance** 

**Reception Wall Graphic** 

### This Week: 07/31/23—08/04/23

- Completed Masonry at Trash Enclosure
- Installed Wall Graphics
- Continued Retaining Wall Fence
- Installed Casework in Media Center
- Installed Lighting in Level 2 Collaboration Space
- Continued Concrete Sidewalks at North Parking Lot
- Continued South Landscaping