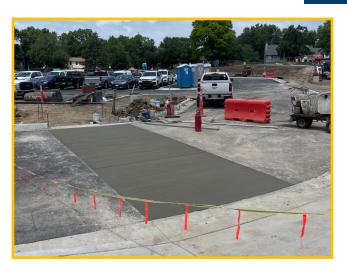

### This Week: 08/07/23—08/11/23

- Completed Trash Enclosure
- Completed Retaining Wall Fence
- Completed Casework in Media Center
- Completed Concrete Sidewalks at North Parking Lot
- · Completed South Landscaping
- Completed North Landscaping
- Installed Wall Graphics

### This Week: 07/31/23—08/04/23

- Completed Masonry at Trash Enclosure
- Installed Wall Graphics
- Continued Retaining Wall Fence
- Installed Casework in Media Center
- Installed Lighting in Level 2 Collaboration Space
- Continued Concrete Sidewalks at North Parking Lot
- Continued South Landscaping