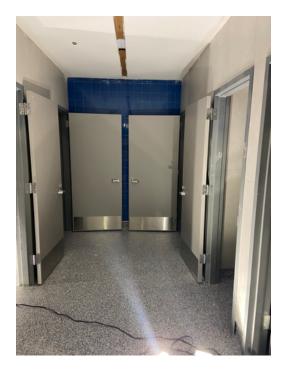

### July 24th - July 28th

- Doors, hardware, and ADA fixtures installed.
- Sanding and final coat of paint in the second-floor restrooms.
- Final coat of paint in the first-floor restrooms.
- Electrical trim-out completed.
- HVAC trim out completed.
- Fire alarm cable installed.