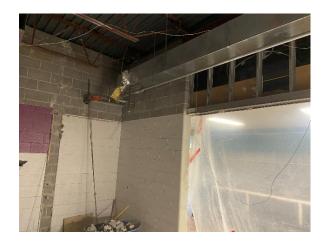

### June 19th - June 23rd

- Finished framing.
- MEP rough ins continued.
- In-wall inspection.
- Began hanging drywall.

#### June 19th - June 23rd

- Finish framing.
- MEP rough ins continue.
- In wall inspection.
- Begin hanging drywall.