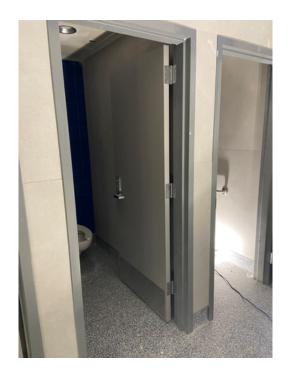

### July 24th - July 28th

- Doors, hardware, and ADA fixtures installed.
- Sanding and final coat of paint in the second-floor restrooms.
- Final coat of paint in the first-floor restrooms.
- Electrical trim-out completed.
- HVAC trim out completed.
- Fire alarm cable installed.