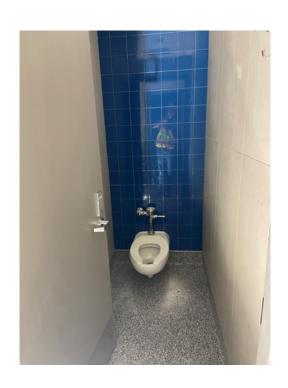

### July 24th - July 28th

- Doors, hardware, and ADA fixtures installed.
- Sanding and final coat of paint in the second-floor restrooms.
- Final coat of paint in the first-floor restrooms.
- Electrical trim-out completed.
- HVAC trim out completed.
- Fire alarm cable installed.