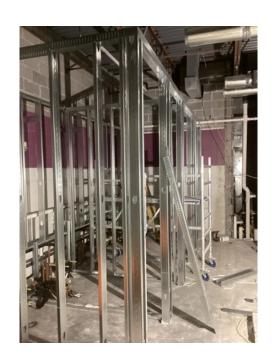

### June 19th - June 23rd

- Finished framing.
- MEP rough ins continued.
- In-wall inspection.
- Began hanging drywall.

#### June 19th - June 23rd

- Finish framing.
- MEP rough ins continue.
- In wall inspection.
- Begin hanging drywall.