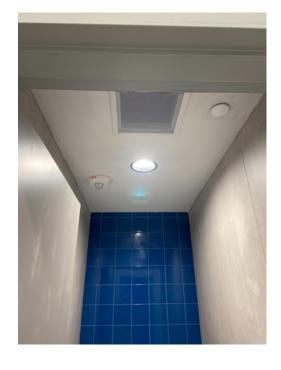

### July 24th - July 28th

- Doors, hardware, and ADA fixtures installed.
- Sanding and final coat of paint in the second-floor restrooms.
- Final coat of paint in the first-floor restrooms.
- Electrical trim-out completed.
- HVAC trim out completed.
- Fire alarm cable installed.

### July 10<sup>th</sup> – July 14<sup>th</sup>

- Electrical Trim out
- Install Epoxy Flooring