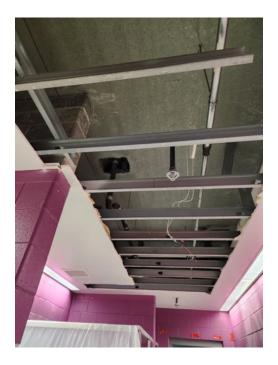

### June 19th - June 23rd

- Finished framing.
- MEP rough ins continued.
- In-wall inspection.
- Began hanging drywall.

### June 26th - June 30th

- MEP inspections.
- Mechanical work.

#### June 19th - June 23rd

- Finish framing.
- MEP rough ins continue.
- In wall inspection.
- Begin hanging drywall.