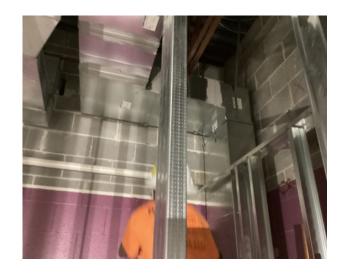

### June 19th - June 23rd

- Finished framing.
- MEP rough ins continued.
- In-wall inspection.
- Began hanging drywall.

#### June 19th - June 23rd

- Finish framing.
- MEP rough ins continue.
- In wall inspection.
- Begin hanging drywall.