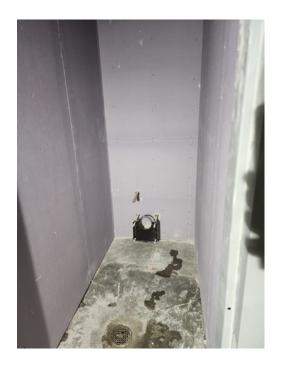

### July 24th - July 28th

- Doors, hardware, and ADA fixtures installed.
- Sanding and final coat of paint in the second-floor restrooms.
- Final coat of paint in the first-floor restrooms.
- Electrical trim-out completed.
- HVAC trim out completed.
- Fire alarm cable installed.

### July 10<sup>th</sup> – July 14<sup>th</sup>

- Electrical Trim out
- Install Epoxy Flooring