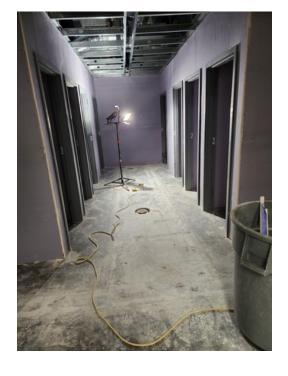

### June 19th - June 23rd

- Finished framing.
- MEP rough ins continued.
- In-wall inspection.
- Began hanging drywall.

### June 26th - June 30th

- MEP inspections.
- Mechanical work.