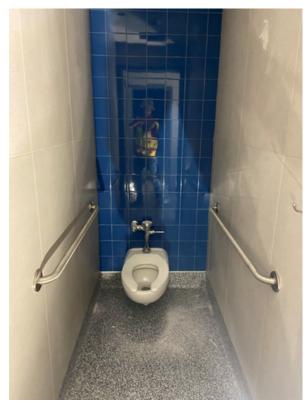

### July 24th - July 28th

- Doors, hardware, and ADA fixtures installed.
- Sanding and final coat of paint in the second-floor restrooms.
- Final coat of paint in the first-floor restrooms.
- Electrical trim-out completed.
- HVAC trim out completed.
- Fire alarm cable installed.