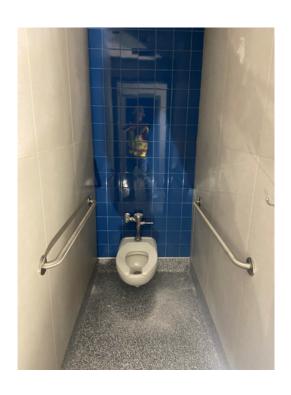

### July 24th - July 28th

- Doors, hardware, and ADA fixtures installed.
- Sanding and final coat of paint in the second-floor restrooms.
- Final coat of paint in the first-floor restrooms.
- Electrical trim-out completed.
- HVAC trim out completed.
- Fire alarm cable installed.