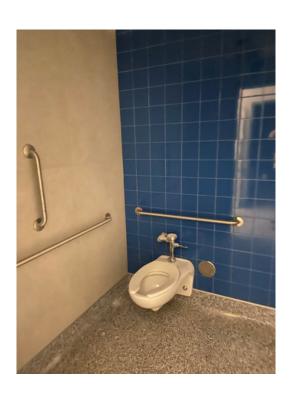

### July 24th - July 28th

- Doors, hardware, and ADA fixtures installed.
- Sanding and final coat of paint in the second-floor restrooms.
- Final coat of paint in the first-floor restrooms.
- Electrical trim-out completed.
- HVAC trim out completed.
- Fire alarm cable installed.