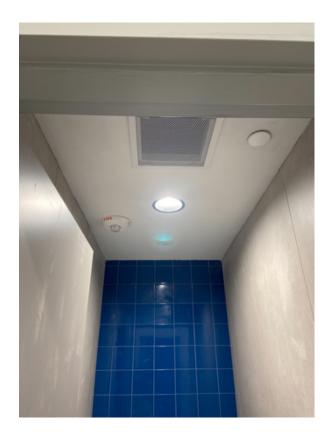

### July 24th - July 28th

- Doors, hardware, and ADA fixtures installed.
- Sanding and final coat of paint in the second-floor restrooms.
- Final coat of paint in the first-floor restrooms.
- Electrical trim-out completed.
- HVAC trim out completed.
- Fire alarm cable installed.

### July 10<sup>th</sup> – July 14<sup>th</sup>

- Electrical Trim out
- Install Epoxy Flooring