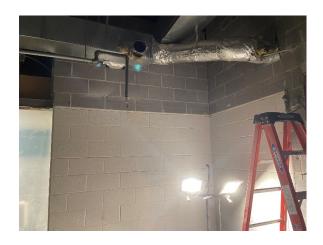

### May 30<sup>th</sup> - June 2<sup>nd</sup>

- Finished demolition of the CMU walls.
- Began framing.
- Began ductwork installation.

### June 5<sup>th</sup> – June 9th

- Finish framing.
- Finish the ductwork installation.