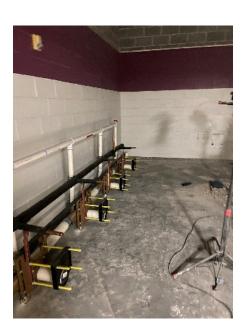

### June 5<sup>th</sup> – June 9th

- Finished demolition of bathrooms.
- Premanufactured plumbing set.