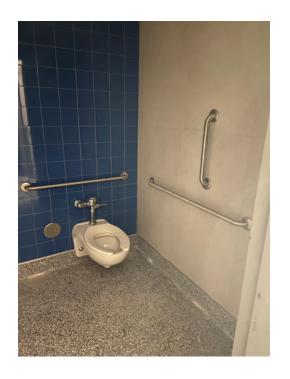

### July 24th - July 28th

- Doors, hardware, and ADA fixtures installed.
- Sanding and final coat of paint in the second-floor restrooms.
- Final coat of paint in the first-floor restrooms.
- Electrical trim-out completed.
- HVAC trim out completed.
- Fire alarm cable installed.