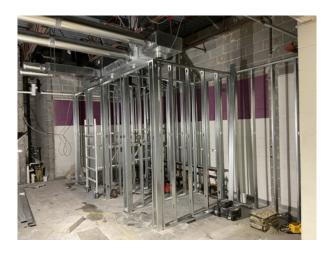

### June 19th - June 23rd

- Finished framing.
- MEP rough ins continued.
- In-wall inspection.
- Began hanging drywall.

#### June 19th - June 23rd

- Finish framing.
- MEP rough ins continue.
- In wall inspection.
- Begin hanging drywall.