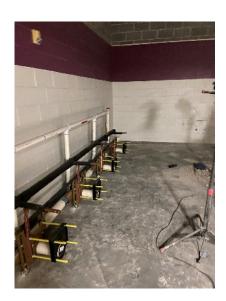

### June 5<sup>th</sup> – June 9th

- Finished demolition of bathrooms.
- Premanufactured plumbing set.

### June 12th – June 16thth

- Framing begins.
- MEP Rough-ins begin.