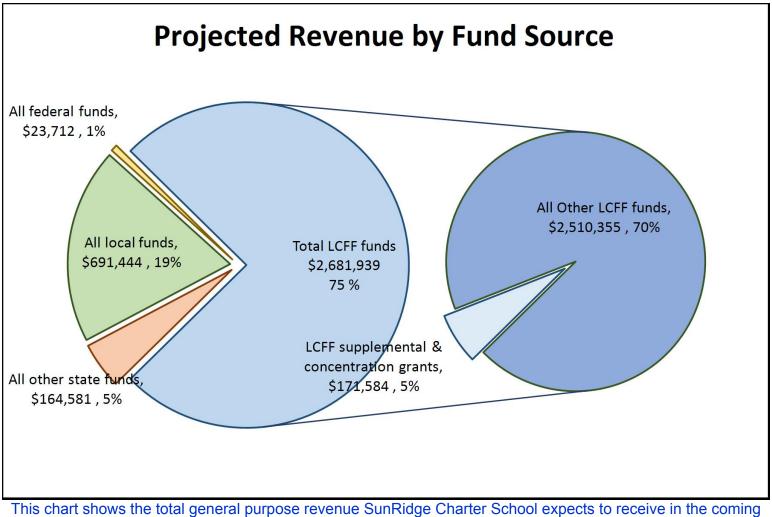

School districts receive funding from different sources: state funds under the Local Control Funding Formula (LCFF), other state funds, local funds, and federal funds. LCFF funds include a base level of funding for all LEAs and extra funding - called "supplemental and concentration" grants - to LEAs based on the enrollment of high needs students (foster youth, English learners, and low-income students).

### **Budget Overview for the 2023-24 School Year**

The text description for the above chart is as follows: The total revenue projected for Twin Hills Union School District: Apple Blossom School is \$6,408,070, of which \$4,891,369 is Local Control Funding Formula (LCFF), \$350,022 is other state funds, \$842,876 is local funds, and \$323,803 is federal funds. Of the \$4,891,369 in LCFF Funds, \$162,839 is generated based on the enrollment of high needs students (foster youth, English learner, and low-income students).