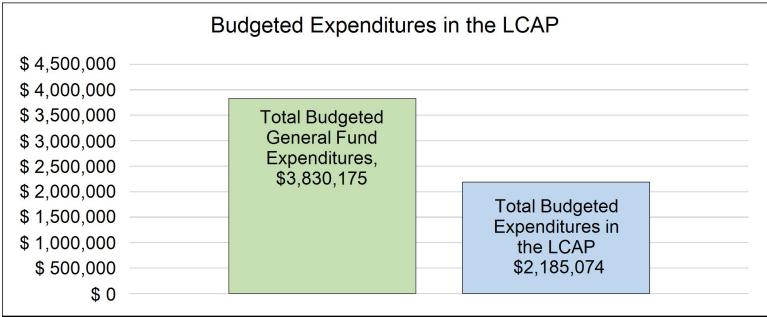

This chart provides a quick summary of how much Twin Hills Union School District: Apple Blossom School plans to spend for 2023-24. It shows how much of the total is tied to planned actions and services in the LCAP.

The text description of the above chart is as follows: Twin Hills Union School District: Apple Blossom School plans to spend \$8,029,487 for the 2023-24 school year. Of that amount, \$2,896,682 is tied to actions/services in the LCAP and \$5,132,805 is not included in the LCAP. The budgeted expenditures that are not included in the LCAP will be used for the following: