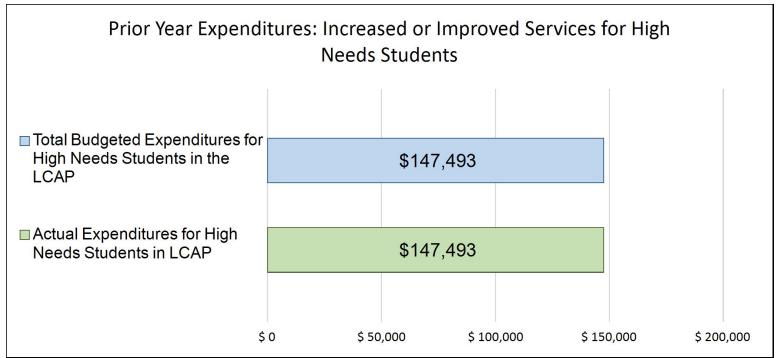

## Update on Increased or Improved Services for High Needs Students in 2022-23

This chart compares what Twin Hills Union School District: Apple Blossom School budgeted last year in the LCAP for actions and services that contribute to increasing or improving services for high needs students with what Twin Hills Union School District: Apple Blossom School estimates it has spent on actions and services that contribute to increasing or improving services for high needs students in the current year.

The text description of the above chart is as follows: In 2022-23, Twin Hills Union School District: Apple Blossom School's LCAP budgeted \$168,179 for planned actions to increase or improve services for high needs students. Twin Hills Union School District: Apple Blossom School actually spent \$183,905 for actions to increase or improve services for high needs students in 2022-23.