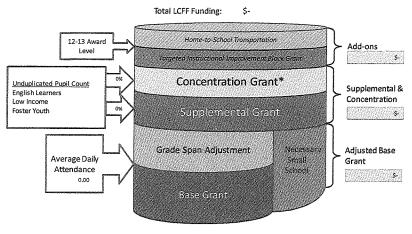

School districts receive funding from different sources: state funds under the Local Control Funding Formula (LCFF), other state funds, local funds, and federal funds. LCFF funds include a base level of funding for all LEAs and extra funding - called "supplemental and concentration" grants - to LEAs based on the enrollment of high needs students (foster youth, English learners, and low-income students).

### **Budget Overview for the 2023-24 School Year**

The text description for the above chart is as follows: The total revenue projected for Twin Hills Union School District: Apple Blossom School is \$6,408,070, of which \$4,891,369 is Local Control Funding Formula (LCFF), \$350,022 is other state funds, \$842,876 is local funds, and \$323,803 is federal funds. Of the \$4,891,369 in LCFF Funds, \$162,839 is generated based on the enrollment of high needs students (foster youth, English learner, and low-income students).