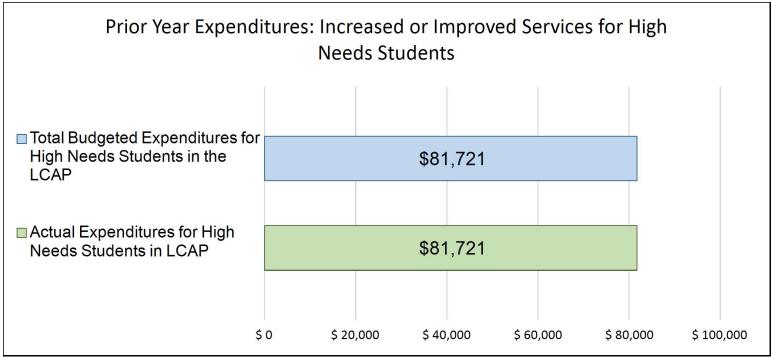

## Update on Increased or Improved Services for High Needs Students in 2022-23

This chart compares what Twin Hills Union School District: Apple Blossom School budgeted last year in the LCAP for actions and services that contribute to increasing or improving services for high needs students with what Twin Hills Union School District: Apple Blossom School estimates it has spent on actions and services that contribute to increasing or improving services for high needs students in the current year.

The text description of the above chart is as follows: In 2022-23, Twin Hills Union School District: Apple Blossom School's LCAP budgeted \$168,179 for planned actions to increase or improve services for high needs students. Twin Hills Union School District: Apple Blossom School actually spent \$183,905 for actions to increase or improve services for high needs students in 2022-23.