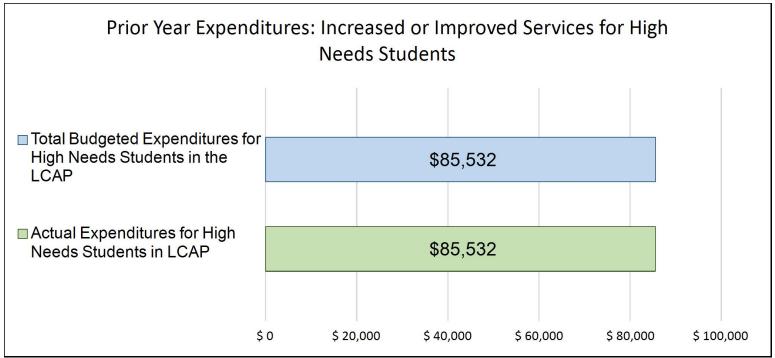

## Update on Increased or Improved Services for High Needs Students in 2022-23

This chart compares what Twin Hills Union School District: Apple Blossom School budgeted last year in the LCAP for actions and services that contribute to increasing or improving services for high needs students with what Twin Hills Union School District: Apple Blossom School estimates it has spent on actions and services that contribute to increasing or improving services for high needs students in the current year.

The text description of the above chart is as follows: In 2022-23, Twin Hills Union School District: Apple Blossom School's LCAP budgeted \$168,179 for planned actions to increase or improve services for high needs students. Twin Hills Union School District: Apple Blossom School actually spent \$183,905 for actions to increase or improve services for high needs students in 2022-23.