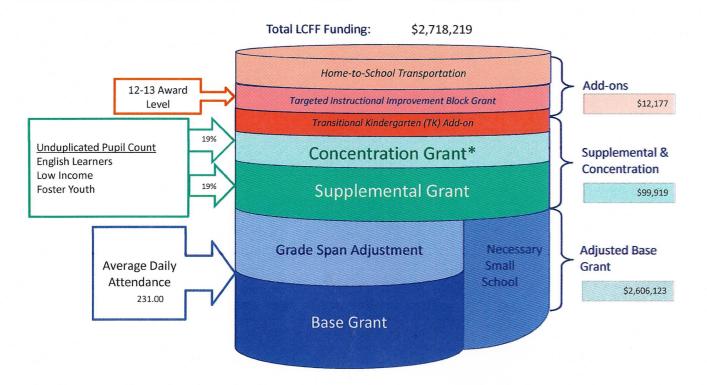

# Increased or Improved Services for Foster Youth, English Learners, and Low-Income Students [2023-24]

| Projected LCFF Supplemental and/or Concentration Grants | Projected Additional LCFF Concentration Grant (15 percent) |
|---------------------------------------------------------|------------------------------------------------------------|
| \$162,839                                               | 0                                                          |

#### Required Percentage to Increase or Improve Services for the LCAP Year

| Projected Percentage to Increase<br>or Improve Services for the<br>Coming School Year |       | LCFF Carryover — Dollar | Total Percentage to Increase or<br>Improve Services for the Coming<br>School Year |
|---------------------------------------------------------------------------------------|-------|-------------------------|-----------------------------------------------------------------------------------|
| 4.47%                                                                                 | 0.45% | \$16,719.98             | 4.92%                                                                             |

#### 2023-24 Contributing Actions Table

| 1. Projected<br>LCFF Base<br>Grant | 2. Projected<br>LCFF<br>Supplemental<br>and/or<br>Concentration<br>Grants | 3. Projected<br>Percentage to<br>Increase or<br>Improve<br>Services for<br>the Coming<br>School Year<br>(2 divided by<br>1) | LCFF<br>Carryover —<br>Percentage<br>(Percentage<br>from Prior<br>Year) | Total<br>Percentage to<br>Increase or<br>Improve<br>Services for<br>the Coming<br>School Year<br>(3 + Carryover<br>%) | Contributing<br>Expenditures<br>(LCFF Funds) |       | Planned<br>Percentage to<br>Increase or<br>Improve<br>Services for<br>the Coming<br>School Year<br>(4 divided by<br>1, plus 5) | Totals by<br>Type    | Total LCFF<br>Funds |
|------------------------------------|---------------------------------------------------------------------------|-----------------------------------------------------------------------------------------------------------------------------|-------------------------------------------------------------------------|-----------------------------------------------------------------------------------------------------------------------|----------------------------------------------|-------|--------------------------------------------------------------------------------------------------------------------------------|----------------------|---------------------|
| \$3,643,013                        | \$162,839                                                                 | 4.47%                                                                                                                       | 0.45%                                                                   | 4.92%                                                                                                                 | \$179,559.00                                 | 0.00% | 4.93 %                                                                                                                         | Total:               | \$179,559.00        |
|                                    |                                                                           |                                                                                                                             |                                                                         |                                                                                                                       |                                              |       |                                                                                                                                | LEA-wide<br>Total:   | \$179,559.00        |
|                                    |                                                                           |                                                                                                                             |                                                                         |                                                                                                                       |                                              |       |                                                                                                                                | Limited Total:       | \$179,559.00        |
|                                    |                                                                           |                                                                                                                             |                                                                         |                                                                                                                       |                                              |       |                                                                                                                                | Schoolwide<br>Total: | \$0.00              |