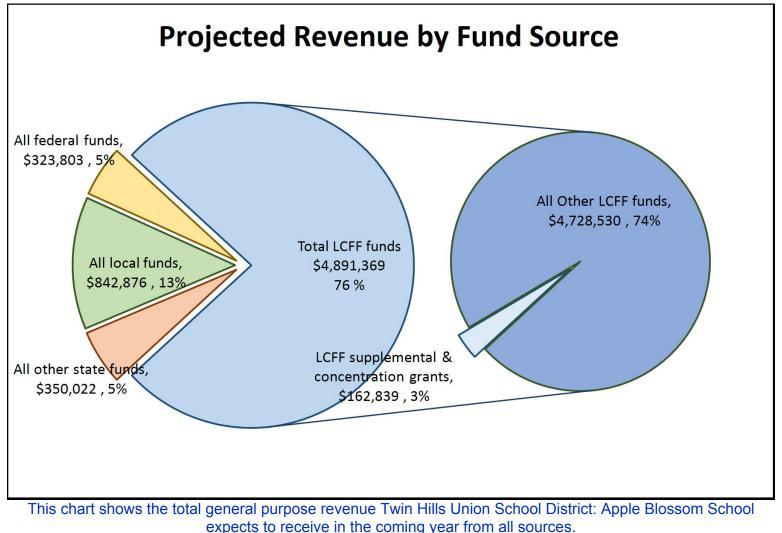

School districts receive funding from different sources: state funds under the Local Control Funding Formula (LCFF), other state funds, local funds, and federal funds. LCFF funds include a base level of funding for all LEAs and extra funding - called "supplemental and concentration" grants - to LEAs based on the enrollment of high needs students (foster youth, English learners, and low-income students).

### **Budget Overview for the 2023-24 School Year**

The text description for the above chart is as follows: The total revenue projected for Twin Hills Union School District: Apple Blossom School is \$6,408,070, of which \$4,891,369 is Local Control Funding Formula (LCFF), \$350,022 is other state funds, \$842,876 is local funds, and \$323,803 is federal funds. Of the \$4,891,369 in LCFF Funds, \$162,839 is generated based on the enrollment of high needs students (foster youth, English learner, and low-income students).