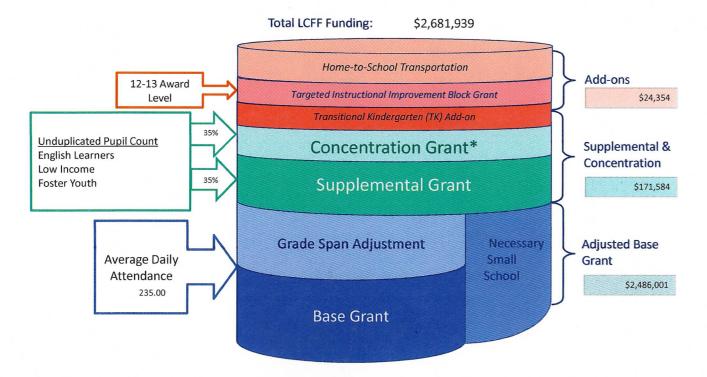

School districts receive funding from different sources: state funds under the Local Control Funding Formula (LCFF), other state funds, local funds, and federal funds. LCFF funds include a base level of funding for all LEAs and extra funding - called "supplemental and concentration" grants - to LEAs based on the enrollment of high needs students (foster youth, English learners, and low-income students).

### **Budget Overview for the 2023-24 School Year**

The text description for the above chart is as follows: The total revenue projected for Twin Hills Union School District: Apple Blossom School is \$6,408,070, of which \$4,891,369 is Local Control Funding Formula (LCFF), \$350,022 is other state funds, \$842,876 is local funds, and \$323,803 is federal funds. Of the \$4,891,369 in LCFF Funds, \$162,839 is generated based on the enrollment of high needs students (foster youth, English learner, and low-income students).