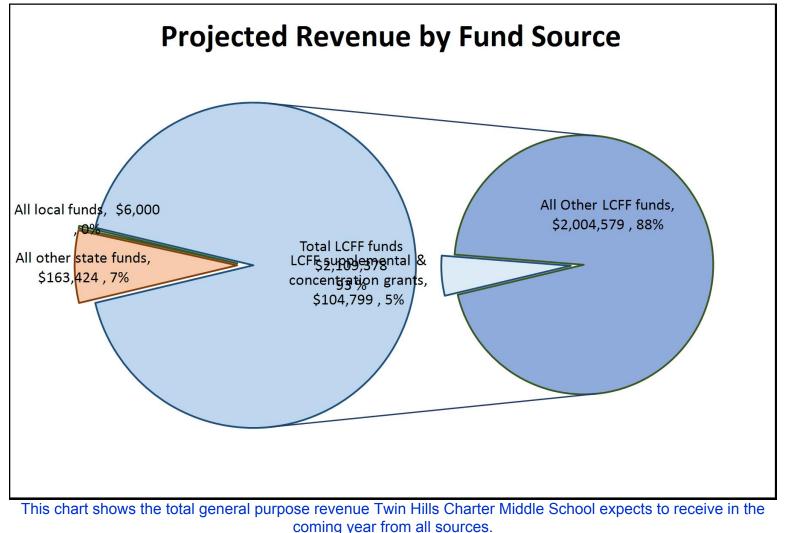

Indicator Self-Reflection

# Twin Hills Charter Middle School (District 53- Fund 03)

## **LCFF Budget Overview for Parents**

Local Educational Agency (LEA) Name: Twin Hills Charter Middle School CDS Code: 49709616052302 School Year: 2023-24 LEA contact information: Shawna Whtiestine Principal swhitestine@twinhillsusd.org 707-823-7446

School districts receive funding from different sources: state funds under the Local Control Funding Formula (LCFF), other state funds, local funds, and federal funds. LCFF funds include a base level of funding for all LEAs and extra funding - called "supplemental and concentration" grants - to LEAs based on the enrollment of high needs students (foster youth, English learners, and low-income students).

## **Budget Overview for the 2023-24 School Year**



The text description for the above chart is as follows: The total revenue projected for Twin Hills Charter Middle School is \$2,278,802, of which \$2,109,378 is Local Control Funding Formula (LCFF), \$163,424 is other state funds, \$6,000 is local funds, and \$0 is federal funds. Of the \$2,109,378 in LCFF Funds, \$104,799 is generated based on the enrollment of high needs students (foster youth, English learner, and low-income students).

# **LCFF Budget Overview for Parents**

The LCFF gives school districts more flexibility in deciding how to use state funds. In exchange, school districts must work with parents, educators, students, and the community to develop a Local Control and Accountability Plan (LCAP) that shows how they will use these funds to serve students.



This chart prov