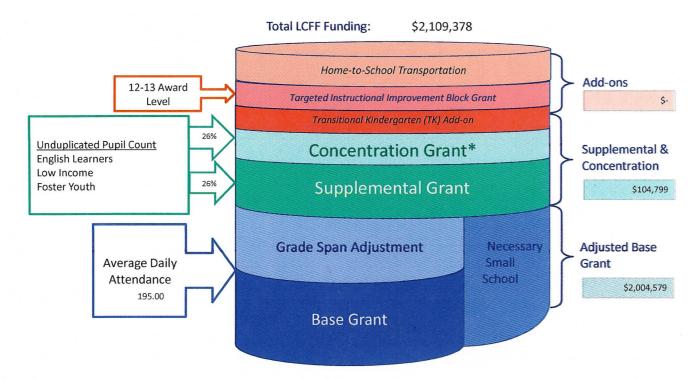

# Increased or Improved Services for Foster Youth, English Learners, and Low-Income Students [2023-24]

| Projected LCFF Supplemental and/or Concentration Grants | Projected Additional LCFF Concentration Grant (15 percent) |
|---------------------------------------------------------|------------------------------------------------------------|
| \$162,839                                               | 0                                                          |

#### Required Percentage to Increase or Improve Services for the LCAP Year

| Projected Percentage to Increase<br>or Improve Services for the<br>Coming School Year |       | LCFF Carryover — Dollar | Total Percentage to Increase or<br>Improve Services for the Coming<br>School Year |
|---------------------------------------------------------------------------------------|-------|-------------------------|-----------------------------------------------------------------------------------|
| 4.47%                                                                                 | 0.45% | \$16,719.98             | 4.92%                                                                             |

#### 2023-24 Contributing Actions Table

| 1. Projected<br>LCFF Base<br>Grant | 2. Projected<br>LCFF<br>Supplemental<br>and/or<br>Concentration<br>Grants | 3. Projected<br>Percentage to<br>Increase or<br>Improve<br>Services for<br>the Coming<br>School Year<br>(2 divided by<br>1) | LCFF<br>Carryover —<br>Percentage<br>(Percentage<br>from Prior<br>Year) | Total<br>Percentage to<br>Increase or<br>Improve<br>Services for<br>the Coming<br>School Year<br>(3 + Carryover<br>%) | Contributing<br>Expenditures<br>(LCFF Funds) |       | Planned<br>Percentage to<br>Increase or<br>Improve<br>Services for<br>the Coming<br>School Year<br>(4 divided by<br>1, plus 5) | Totals by<br>Type    | Total LCFF<br>Funds |
|------------------------------------|---------------------------------------------------------------------------|-----------------------------------------------------------------------------------------------------------------------------|-------------------------------------------------------------------------|-----------------------------------------------------------------------------------------------------------------------|----------------------------------------------|-------|--------------------------------------------------------------------------------------------------------------------------------|----------------------|---------------------|
| \$3,643,013                        | \$162,839                                                                 | 4.47%                                                                                                                       | 0.45%                                                                   | 4.92%                                                                                                                 | \$179,559.00                                 | 0.00% | 4.93 %                                                                                                                         | Total:               | \$179,559.00        |
|                                    |                                                                           |                                                                                                                             |                                                                         |                                                                                                                       |                                              |       |                                                                                                                                | LEA-wide<br>Total:   | \$179,559.00        |
|                                    |                                                                           |                                                                                                                             |                                                                         |                                                                                                                       |                                              |       |                                                                                                                                | Limited Total:       | \$179,559.00        |
|                                    |                                                                           |                                                                                                                             |                                                                         |                                                                                                                       |                                              |       |                                                                                                                                | Schoolwide<br>Total: | \$0.00              |