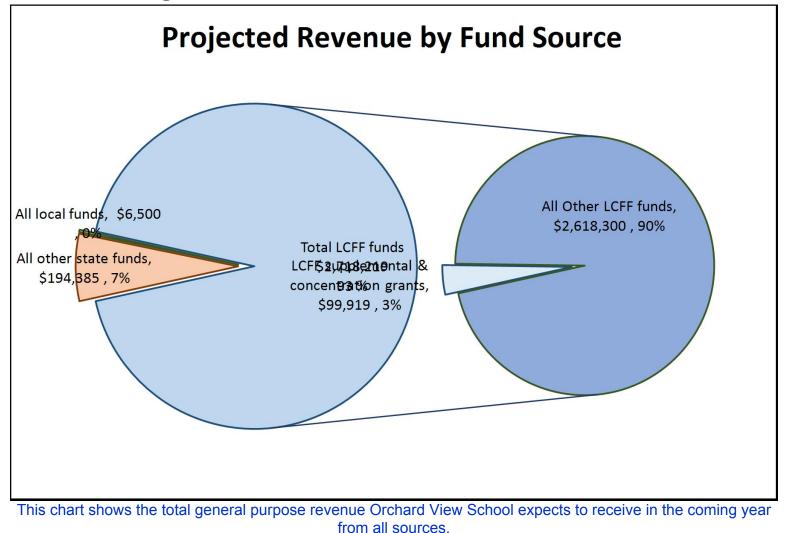

### **Budget Overview for the 2023-24 School Year**

The text description for the above chart is as follows: The total revenue projected for Twin Hills Union School District: Apple Blossom School is \$6,408,070, of which \$4,891,369 is Local Control Funding Formula (LCFF), \$350,022 is other state funds, \$842,876 is local funds, and \$323,803 is federal funds. Of the \$4,891,369 in LCFF Funds, \$162,839 is generated based on the enrollment of high needs students (foster youth, English learner, and low-income students).