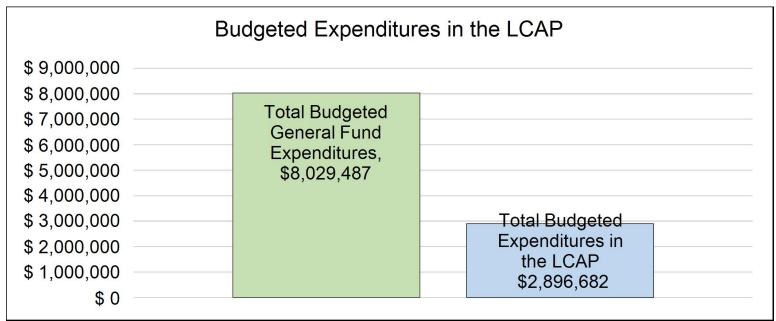

This chart provides a quick summary of how much Twin Hills Union School District: Apple Blossom School plans to spend for 2023-24. It shows how much of the total is tied to planned actions and services in the LCAP.

The text description of the above chart is as follows: Twin Hills Union School District: Apple Blossom School plans to spend \$8,029,487 for the 2023-24 school year. Of that amount, \$2,896,682 is tied to actions/services in the LCAP and \$5,132,805 is not included in the LCAP. The budgeted expenditures that are not included in the LCAP will be used for the following: