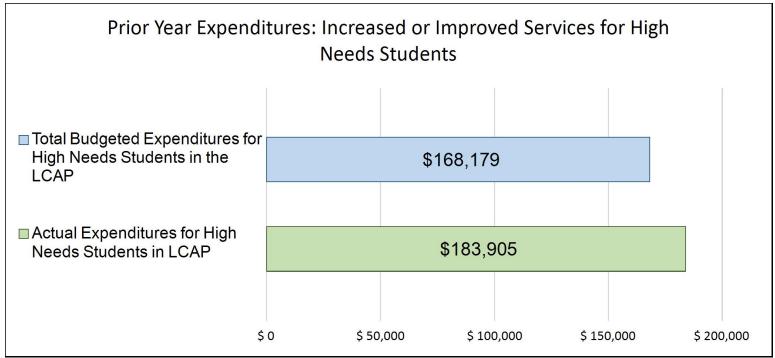

## Update on Increased or Improved Services for High Needs Students in 2022-23

This chart compares what Twin Hills Union School District: Apple Blossom School budgeted last year in the LCAP for actions and services that contribute to increasing or improving services for high needs students with what Twin Hills Union School District: Apple Blossom School estimates it has spent on actions and services that contribute to increasing or improving services for high needs students in the current year.

The text description of the above chart is as follows: In 2022-23, Twin Hills Union School District: Apple Blossom School's LCAP budgeted \$168,179 for planned actions to increase or improve services for high needs students. Twin Hills Union School District: Apple Blossom School actually spent \$183,905 for actions to increase or improve services for high needs students in 2022-23.