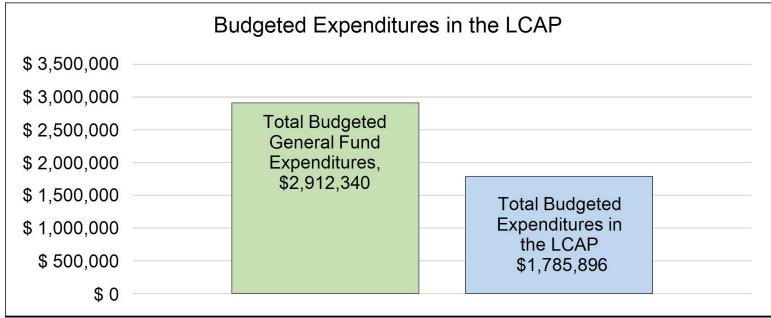

This chart provides a quick summary of how much Twin Hills Union School District: Apple Blossom School plans to spend for 2023-24. It shows how much of the total is tied to planned actions and services in the LCAP.

The text description of the above chart is as follows: Twin Hills Union School District: Apple Blossom School plans to spend \$8,029,487 for the 2023-24 school year. Of that amount, \$2,896,682 is tied to actions/services in the LCAP and \$5,132,805 is not included in the LCAP. The budgeted expenditures that are not included in the LCAP will be used for the following: