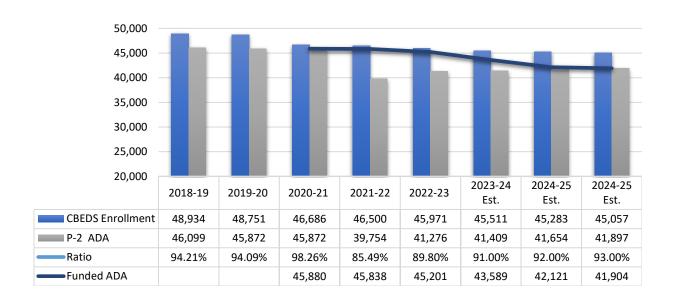

#### **Enrollment**

The District currently serves 45,971 students. With the pandemic and distance learning, district enrollment declined by 2,065 in 2020-21. In 2021-22 the district declined by another 186 students, or 0.4%. 2022-23 showed a decline of another 529 students. 2023-24 is projected to decline by 1%, or 460 students. Subsequent years are projected to return to the historical trend of a 0.5% annual decline in enrollment. Funded Average Daily Attendance (ADA) is much higher than actual ADA due to recent legislative changes as a result of the pandemic in FY 2021-22 through FY 2023-24.

#### **SBCUSD ADA to Enrollment Trending**

# **Multi-Year Projection (MYP) Assumptions**

|                                            | Estimated<br>Actuals<br>FY 22-23 | Projected<br>FY 23-24 | Projected<br>FY 24-25 | Projected<br>FY 25-26 |
|--------------------------------------------|----------------------------------|-----------------------|-----------------------|-----------------------|
| COLA                                       | 6.56%                            | 8.22%                 | 3.54%                 | 3.31%                 |
| District Enrollment                        | 45,971                           | 45,511                | 45,283                | 45 <i>,</i> 057       |
| Actual ADA                                 | 41,276                           | 41,409                | 41,654                | 41,897                |
| ADA to Enrollment Ratio                    | 89.80%                           | 91.00%                | 92.00%                | 93.00%                |
| Funded ADA                                 | 45,201                           | 43,589                | 42,121                | 41,904                |
| Total LCFF Revenue                         | \$661.9 M                        | \$692.5 M             | \$700.6 M             | \$719.6 M             |
| Total Contributions to Restricted          | \$79.8 M                         | \$92.7 M              | \$97.6 M              | \$98.0 M              |
| Transportation Revenue                     | \$11.0 M                         | \$14.4 M              | \$28.4 M              | \$28.4 M              |
| Transportation Expenses                    | \$24.0 M                         | \$47.4 M              | \$47.4 M              | \$47.4 M              |
| Reserve for Economic<br>Uncertainties (2%) | \$21.5 M                         | \$23.0 M              | \$20.1 M              | \$19.5 M              |
| Health and Welfare<br>Increase             | 2.50%                            | 4.75%                 | 6.00%                 | 6.00%                 |
| STRS                                       | 19.10%                           | 19.10%                | 19.10%                | 19.10%                |
| PERS                                       | 25.37%                           | 26.68%                | 27.70%                | 28.30%                |
| Step and Column Cost                       | \$5.8 M                          | \$6.1 M               | \$6.2 M               | \$6.2 M               |