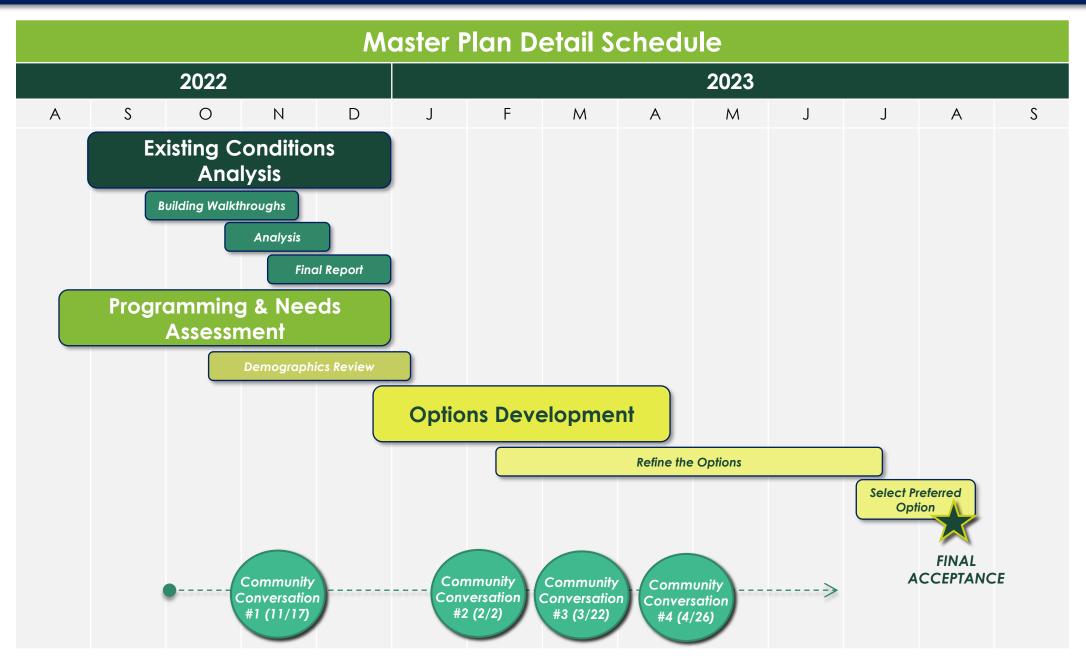

## The Scope.

Analyze the existing facilities for age/condition, program needs, capacity & utilization.

Conduct a demographic study for enrollment projections, develop a population forecast.

Identify a planning strategy for future educational delivery and building use to serve the Town for the next 10-15 years and beyond.

## The Goal.

Prioritize the need across the district based upon **objective analysis** (Program, condition, capacity).

Develop a plan to alleviate capacity concerns and build in flexibility (elementary and middle schools).

Provide a consistent, transparent, and interactive process to engage the community to develop the best plan overall for **Trumbull**.