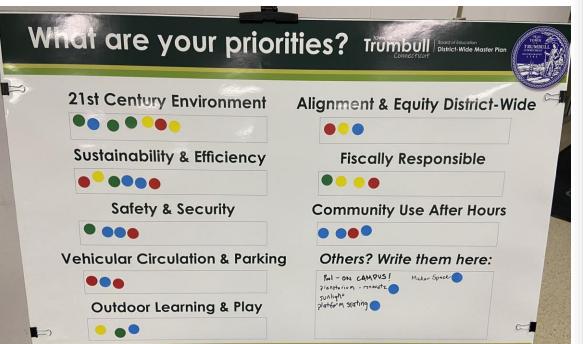

Do you believe there is a need to improve the physical condition of Trumbull's public schools?

96.7%
...said yes!

390+
Responses!

## Where We've Been - Community Conversation #1 (11/17/22)

Tecton architects

Outdoor Program use Shade / electical

Community +ccess

We are very focused on student achievement Our air quality in the buildings is very poor. These are unbearable working and learning Conditions. It is over 100 digrece in my dassroom very often during the summer

months (may, Jun, parents @ students

complain often. several studen askep each ye terrible for leas

Ventilation are susceeding Particularly alicenditing un-engaged. Specials rooms

I have Students who have bud asthma in these conditions. Please, this needs to chan

CLIMATE CONTROL

ENHANCE OUTDOOR LEARNING

PRIVACY & DEDICATED SPECIAL EDUCATION SPACE!

DEDICATED SPACE FOR ART, MUSIC, P.E.

HEALTH & WELLNESS FOR ALL STUDENTS

**INCLUSIVE** 

SINGLE USER TOILETS, UNIVERSAL ACCESSIBILITY

MAINTAIN THE "NEIGHBORHOOD SCHOOL"

**COMMUNITY ENGAGEMENT** 

ACCESS TO

NATURAL DAYLIGHT

PARTICULARLY @ ELEMENTARY

EQUITY ACROSS
THE DISTRICT
FACILITIES, PROGRAMS,
QUALITY

**ENERGY EFFICIENCY** 

**SAFETY** 

IMPROVE TEAM SPACE, SPACE FOR PROFESSIONAL DEVELOPMENT!

Comments from the BOE Workshop on 9/20/2022