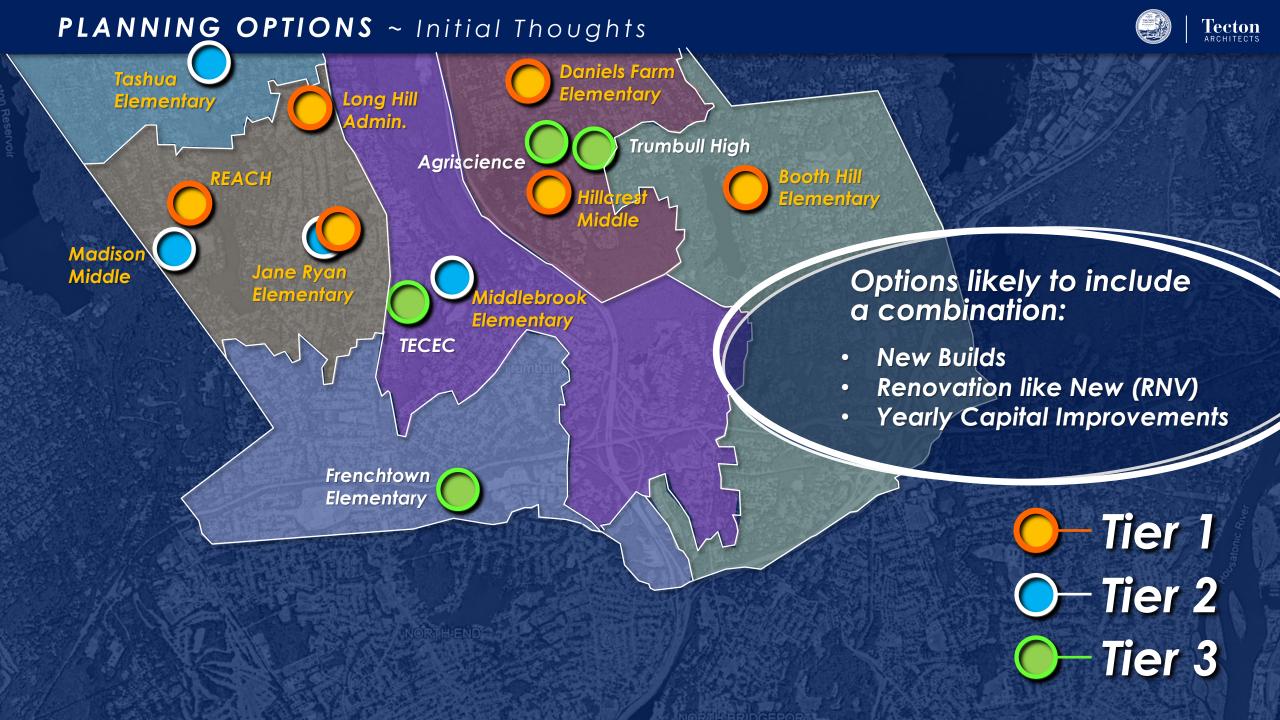

## The Feedback Loop

Considerations: (based on final data. 817 survey responses. Survey closed on 7/10/2023.)

- Most agree with current Tiers rankings, except for Long Hill which is viewed as having a lower need
- Hillcrest, Madison and Trumbull High School had more than 20% say that while they agree with the Tier ranking, there is greater need at these locations
- Physical condition is the most important consideration when assigning buildings to priority tiers (58%)
- Keeping the current grade configuration received the most support (44%)
- Keeping the current number of transitions received the most support (46%)
- Start by investing in the elementary schools (47%) but middle schools was close behind at (41%)
- Most would like to see **Renovate As New (41%)** or New (33%). Capital Improvements was at (25%), and no improvement (1%)

#### Other Factors:

- Based on capacity analysis, Jane
  Ryan will see the greatest increase
  in enrollment (+31) followed by
  Middlebrook (+18), Booth Hill (+14),
  and Daniels Farm (+11)
- Both Hill and Jane Ryan are <u>least</u>
   <u>capable</u> of accommodating this
   growth (based on capacity
   analysis) but Middlebrook and
   Daniels Farm are also at capacity
- Based on a benchmark with the allowable area by the state, Hillcrest can grow by 16%, Booth Hill by 25% and Jane Ryan by 31% to meet the needs of forecasted enrollment

## Our Recommendation ~ A Value Proposition

- Addresses priority buildings in first step (directly responds to community input)
- Provides New Hillcrest Middle school, allows opportunity to improve campus, & provides possible swing space.
- Forward thinking approach to Reach (Regionalize, optimize with H.M.S., creates possible revenue, reuse of former building as central storage)
- Relocation of Central Administration to M.M.S. and H.M.S.; (optimizes use of existing space & frees up Long Hill site for future use)