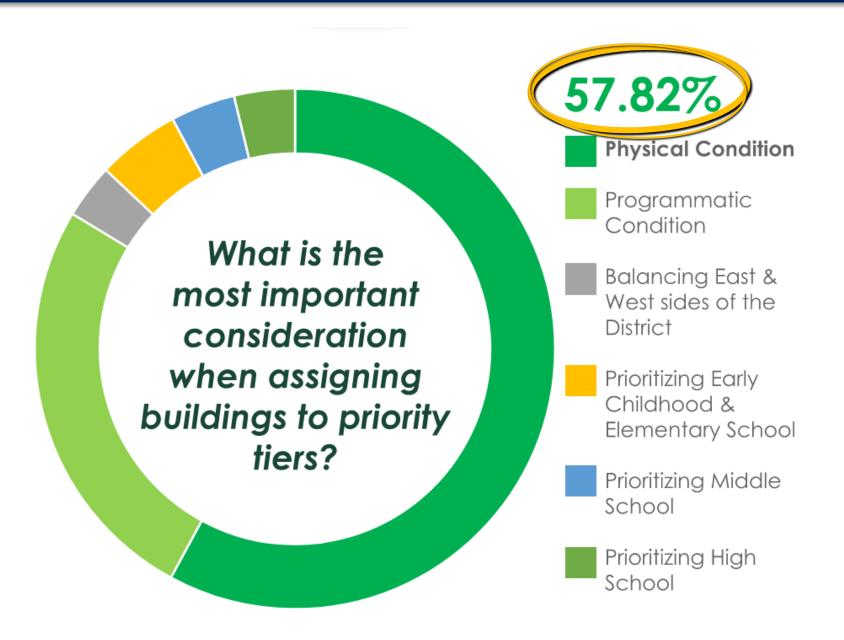

## The Feedback Loop

Considerations: (based on final data. 817 survey responses. Survey closed on 7/10/2023.)

- Most agree with current Tiers rankings, except for Long Hill which is viewed as having a lower need
- Hillcrest, Madison and Trumbull High School had more than 20% say that while they agree with the Tier ranking, there is greater need at these locations
- Physical condition is the most important consideration when assigning buildings to priority tiers (58%)
- Keeping the current grade configuration received the most support (44%)
- Keeping the current number of transitions received the most support (46%)
- Start by investing in the elementary schools (47%) but middle schools was close behind at (41%)
- Most would like to see **Renovate As New (41%)** or New (33%). Capital Improvements was at (25%), and no improvement (1%)