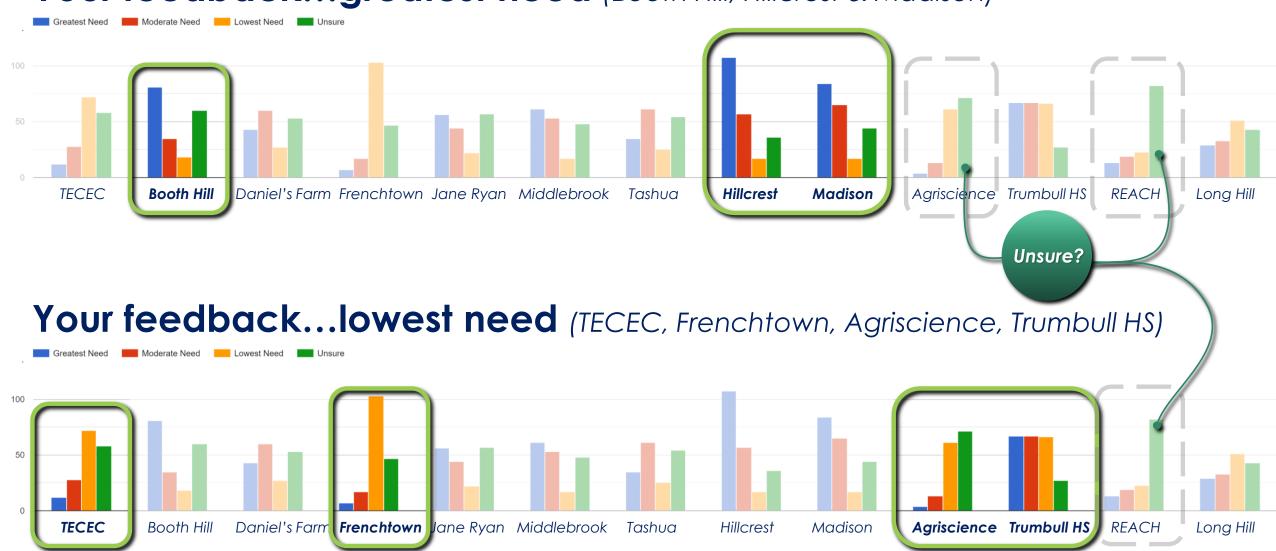

## Your feedback...greatest need (Booth Hill, Hillcrest & Madison)

## The Feedback Loop

Considerations: (based on final data. 817 survey responses. Survey closed on 7/10/2023.)

- Most agree with current Tiers rankings, except for Long Hill which is viewed as having a lower need
- Hillcrest, Madison and Trumbull High School had more than 20% say that while they agree with the Tier ranking, there is greater need at these locations
- Physical condition is the most important consideration when assigning buildings to priority tiers (58%)
- Keeping the current grade configuration received the most support (44%)
- Keeping the current number of transitions received the most support (46%)
- Start by investing in the elementary schools (47%) but middle schools was close behind at (41%)
- Most would like to see **Renovate As New (41%)** or New (33%). Capital Improvements was at (25%), and no improvement (1%)

#### Other Factors:

- Based on capacity analysis, Jane
  Ryan will see the greatest increase
  in enrollment (+31) followed by
  Middlebrook (+18), Booth Hill (+14),
  and Daniels Farm (+11)
- Both Hill and Jane Ryan are <u>least</u>
   <u>capable</u> of accommodating this
   growth (based on capacity
   analysis) but Middlebrook and
   Daniels Farm are also at capacity
- Based on a benchmark with the allowable area by the state, Hillcrest can grow by 16%, Booth Hill by 25% and Jane Ryan by 31% to meet the needs of forecasted enrollment