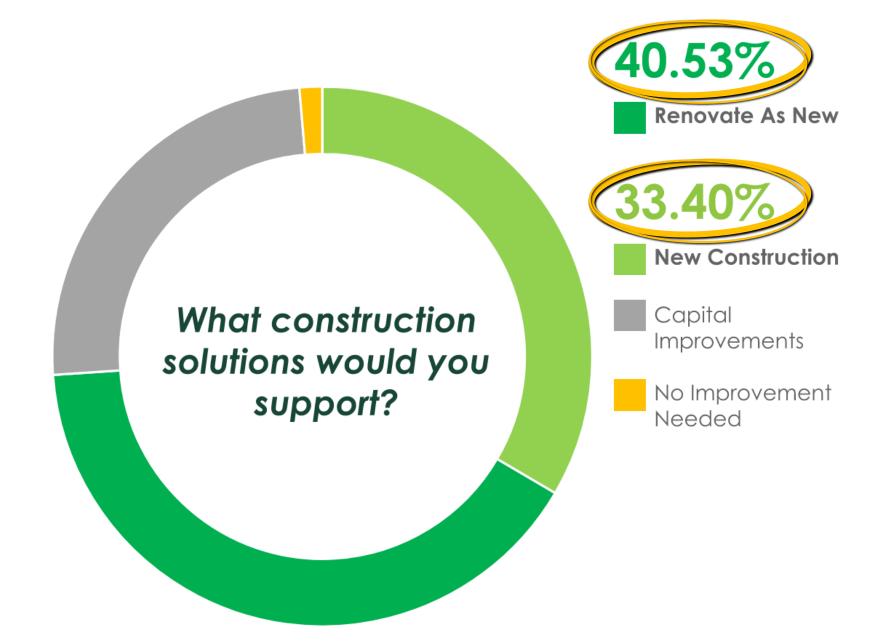

## The Feedback Loop

Considerations: (based on final data. 817 survey responses. Survey closed on 7/10/2023.)

- Most agree with current Tiers rankings, except for Long Hill which is viewed as having a lower need
- Hillcrest, Madison and Trumbull High School had more than 20% say that while they agree with the Tier ranking, there is greater need at these locations
- Physical condition is the most important consideration when assigning buildings to priority tiers (58%)
- Keeping the current grade configuration received the most support (44%)
- Keeping the current number of transitions received the most support (46%)
- Start by investing in the elementary schools (47%) but middle schools was close behind at (41%)
- Most would like to see **Renovate As New (41%)** or New (33%). Capital Improvements was at (25%), and no improvement (1%)