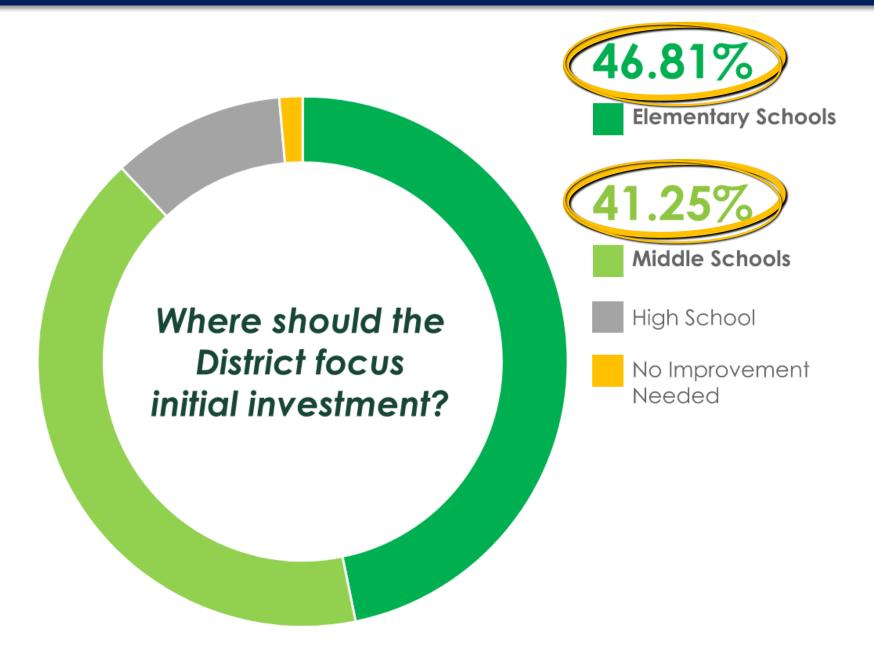

## The Feedback Loop

Considerations: (based on final data. 817 survey responses. Survey closed on 7/10/2023.)

- Most agree with current Tiers rankings, except for Long Hill which is viewed as having a lower need
- Hillcrest, Madison and Trumbull High School had more than 20% say that while they agree with the Tier ranking, there is greater need at these locations
- Physical condition is the most important consideration when assigning buildings to priority tiers (58%)
- Keeping the current grade configuration received the most support (44%)
- Keeping the current number of transitions received the most support (46%)
- Start by investing in the elementary schools (47%) but middle schools was close behind at (41%)
- Most would like to see **Renovate As New (41%)** or New (33%). Capital Improvements was at (25%), and no improvement (1%)