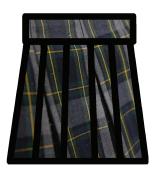

**Tops** 

Socks and Shoes

Leg Coverings

Plaid Skirt no more than 3.5-4 inches above the knee. Purchased from Just Me Apparel

Navy Pants in good repair, no holes or frays. Must button and zip. Not leggings/sweatpants