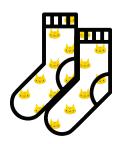

## Socks

no show, ankle, crew or knee socks in ANY COLOR or PATTERN solid black leggings or tights ONLY

no sweatpants no flared yoga pants

no sheers no cut outs! no exceptions!

For full details, consult the student handbook