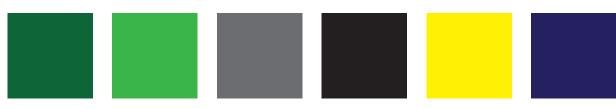

Mass uniform is required on all mass days. Mass uniform is a green mass polo or navy mass sweatshirt with Nerinx skirt, navy pants or navy walking shorts.

Offical Nerinx colors: Hunter Green, Kelly Green, Gray, Black, Yellow, Navy and White