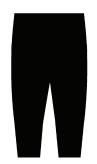

**Tops** 

Socks and Shoes

Leg Coverings

Plaid Skirt no more than 3.5-4 inches above the knee. Purchased from Just Me Apparel

Navy Pants in good repair, no holes or frays. Must button and zip. Not leggings/sweatpants

## Socks

no show, ankle, crew or knee socks in ANY COLOR or PATTERN solid black leggings or tights ONLY

no sweatpants no flared yoga pants

no sheers no cut outs! no exceptions!

For full details, consult the student handbook