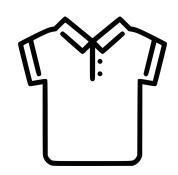

Navy Walking Shorts in good repair, must button and zip **Nerinx Polo** purchased from the Spirit Shop

**Turtleneck** in one of the Nerinx colors

**Solid Sweatshirt** in one of the Nerinx colors

**Solid Hooded Sweatshirts** in one of the Nerinx colors