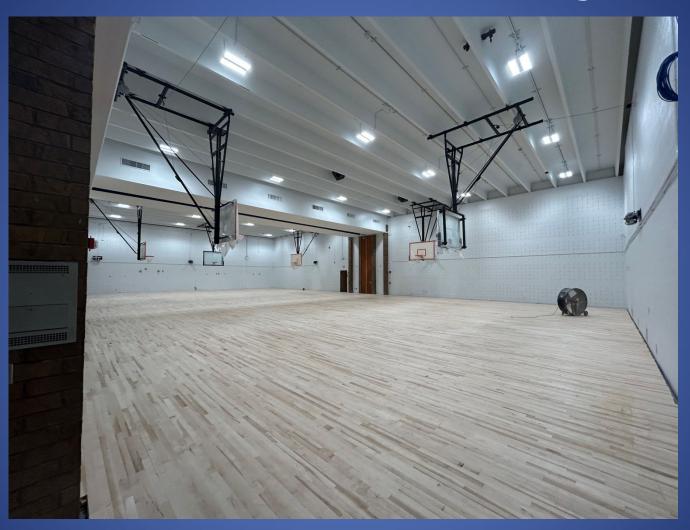

# Trinity Area School District Middle School Additions and Alterations



Construction Update August 8, 2023







### **Intermediate Addition**









## Prep for Slab on Grade at Intermediate Addition









### **Gym at Intermediate Addition**









### Stairs in Connector at Area G and Intermediate Addition









## MEP Rough In – Area K – 3<sup>rd</sup> Floor at Intermediate Addition









## MEP Rough In – Area K – 2<sup>nd</sup> Floor at Intermediate Addition









### **Metal Panels at Athletic Addition**









#### **Indoor Field at Athletic Addition**









### **Weight Room at Athletic Addition**









### **Restrooms at Athletic Addition**









### Floor Installation at MS Gym









### **Music Area Classrooms**









### **Music Area Storage Rooms**











### **Music Area Storage Room & Corridor**









### **Music Area – Band Room**









### Video Display Installed at Media Center









### Cafeteria









## Ceiling Grid Wall Tile at Life Skills Restrooms









### **Ceiling Grid - Entrance at Life Skills**









### **Retention Tank Installation**









### **New Maintenance Area Entrance**









### **New Maintenance Area Entrance**









### **Patio at Life Skills**









### **Sidewalks**











### **Parking Lot at Athletic Addition**









## **Grass at Retention Ponds at Athletic Addition**









### Access Road and Parking Lot at Athletic Addition









### **Overall Site**









#### **Overall