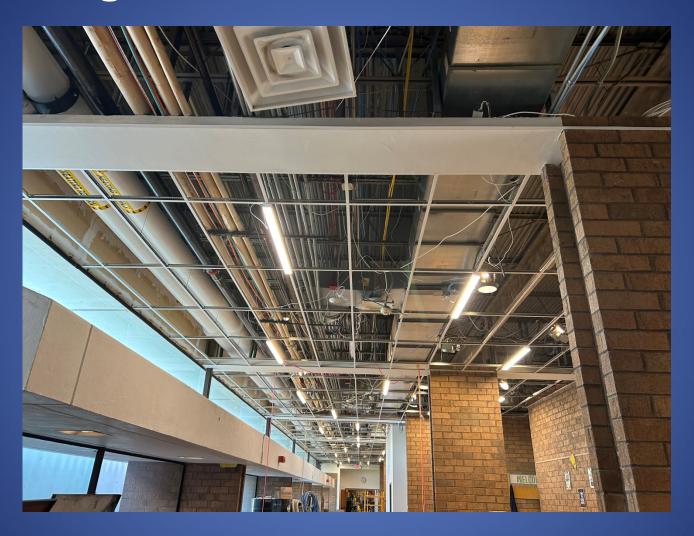

## MEP Rough In – Area K – 3<sup>rd</sup> Floor at Intermediate Addition

## MEP Rough In – Area K – 2<sup>nd</sup> Floor at Intermediate Addition