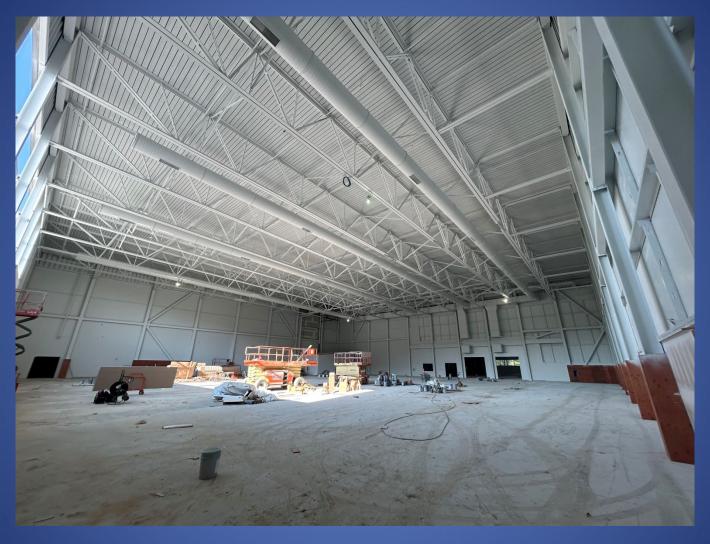

# Trinity Area School District Middle School Additions and Alterations



Construction Update August 8, 2023







### **Intermediate Addition**









## Prep for Slab on Grade at Intermediate Addition









### **Gym at Intermediate Addition**









### Stairs in Connector at Area G and Intermediate Addition









## MEP Rough In – Area K – 3<sup>rd</sup> Floor at Intermediate Addition









## MEP Rough In – Area K – 2<sup>nd</sup> Floor at Intermediate Addition









### **Metal Panels at Athletic Addition**









#### **Indoor Field at Athletic Addition**









### **Weight Room at Athletic Addition**









### **Restrooms at Athletic Addition**









### Floor Installation at MS Gym









### **Music Area Classrooms**









### **Music Area Storage Rooms**











### **Music Area Storage Room & Corridor**









### **Music Area – Band Room**









### Video Display Installed at Media Center









### Cafeteria









## Ceiling Grid Wall Tile at Life Skills Restrooms









### **Ceiling Grid - Entrance at Life Skills**









### **Retention Tank Installation**









### **New Maintenance Area Entrance**









### **New Maintenance Area Entrance**









### **Patio at Life Skills**









### **Sidewalks**











### **Parking Lot at Athletic Addition**









## **Grass at Retention Ponds