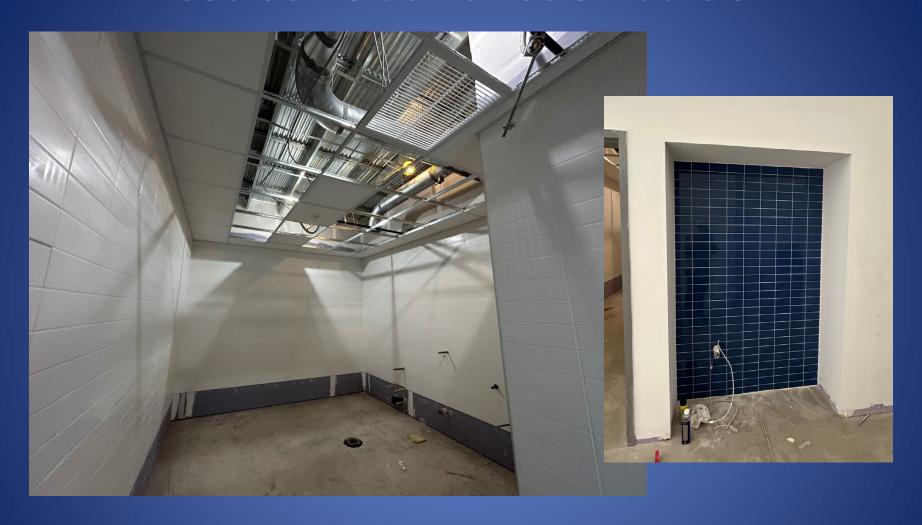

# Trinity Area School District Middle School Additions and Alterations



Construction Update August 8, 2023







### **Intermediate Addition**









## Prep for Slab on Grade at Intermediate Addition









### **Gym at Intermediate Addition**









### Stairs in Connector at Area G and Intermediate Addition









## MEP Rough In – Area K – 3<sup>rd</sup> Floor at Intermediate Addition









## MEP Rough In – Area K – 2<sup>nd</sup> Floor at Intermediate Addition









### **Metal Panels at Athletic Addition**









#### **Indoor Field at Athletic Addition**









### **Weight Room at Athletic Addition**









### **Restrooms at Athletic Addition**









### Floor Installation at MS Gym









### **Music Area Classrooms**









### **Music Area Storage Rooms**











### **Music Area Storage Room & Corridor**









### **Music Area – Band Room**









### Video Display Installed at Media Center









### Cafeteria









## Ceiling Grid Wall Tile at Life Skills Restrooms









### **Ceiling Grid - Entrance at Life Skills**









### **Retention Tank Installation**









### **New Maintenance Area Entrance**









### **New Maintenance Area Entrance**









### **Patio at Life Skills**









### **Sidewalks**











### **Parking Lot at Athletic Addition**









## **Grass at Retention Ponds at Athletic Addition**









### Access Road and Parking Lot at Athletic Addition









###