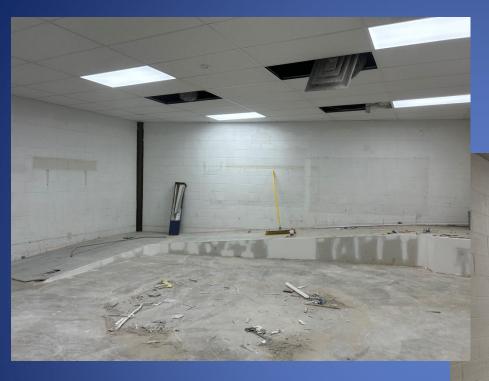

Area School District Middle School Additions and Alterations



Construction Update August 8, 2023







### **Intermediate Addition**









## Prep for Slab on Grade at Intermediate Addition









### **Gym at Intermediate Addition**









### Stairs in Connector at Area G and Intermediate Addition









## MEP Rough In – Area K – 3<sup>rd</sup> Floor at Intermediate Addition









## MEP Rough In – Area K – 2<sup>nd</sup> Floor at Intermediate Addition









### **Metal Panels at Athletic Addition**









#### **Indoor Field at Athletic Addition**









### **Weight Room at Athletic Addition**









### **Restrooms at Athletic Addition**









### Floor Installation at MS Gym









### **Music Area Classrooms**









### **Music Area Storage Rooms**











### **Music Area Storage Room & Corridor**









### **Music Area – Band Room**









### Video Display Installed at Media Center









### Cafeteria









## Ceiling Grid Wall Tile at Life Skills Restrooms









### **Ceiling Grid - Entrance at Life Skills**









### **Retention Tank Installation**









### **New Maintenance Area Entrance**









### **New Maintenance Area Entrance**









### **Patio at Life Skills**









### **Sidewalks**











### **Parking Lot at Athletic Addition**









## **Grass at Retention Ponds at Athletic Addition**









### Access Road and Parking Lot at Athletic Addition









### **Overall Site**









#### **Overall Progress**

#### **Upcoming Work**

- Complete Slab on Grade at Intermediate Addi