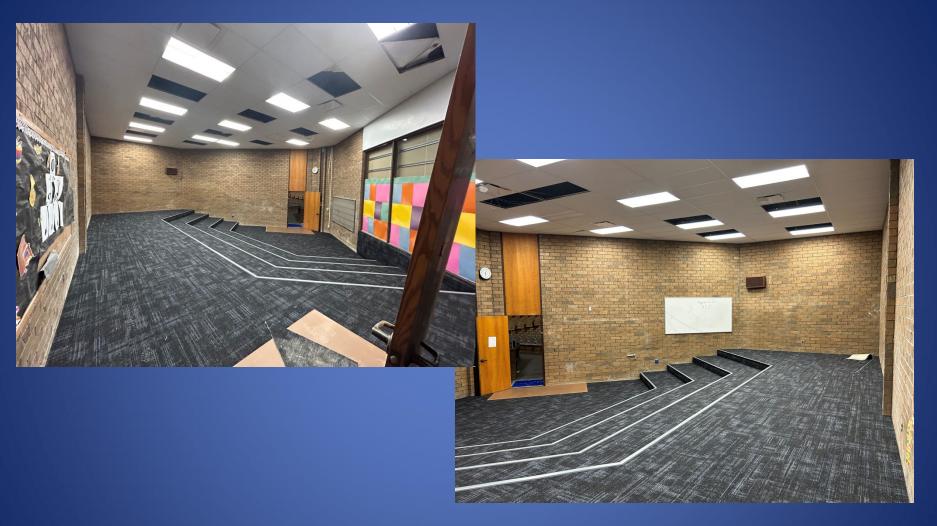

# Trinity Area School District Middle School Additions and Alterations



Construction Update August 8, 2023







### **Intermediate Addition**









## Prep for Slab on Grade at Intermediate Addition









### **Gym at Intermediate Addition**









### Stairs in Connector at Area G and Intermediate Addition









## MEP Rough In – Area K – 3<sup>rd</sup> Floor at Intermediate Addition









## MEP Rough In – Area K – 2<sup>nd</sup> Floor at Intermediate Addition









### **Metal Panels at Athletic Addition**









#### **Indoor Field at Athletic Addition**









### **Weight Room at Athletic Addition**









### **Restrooms at Athletic Addition**









### Floor Installation at MS Gym









### **Music Area Classrooms**









### **Music Area Storage Rooms**











### **Music Area Storage Room & Corridor**









### **Music Area – Band Room**









### Video Display Installed at Media Center









### Cafeteria









## Ceiling Grid Wall Tile at Life Skills Restrooms









### **Ceiling Grid - Entrance at Life Skills**









### **Retention Tank Installation**









### **New Maintenance Area Entrance**









### **New Maintenance Area Entrance**









### **Patio at Life Skills**









### **Sidewalks**











### **Parking Lot at Athletic Addition**









## **Grass at Retention Ponds at Athletic Addition**









### Access Road and Parking Lot at Athletic Addition









### **Overall Site**









#### **Overall Progress**

#### **Upcoming Work**

- C