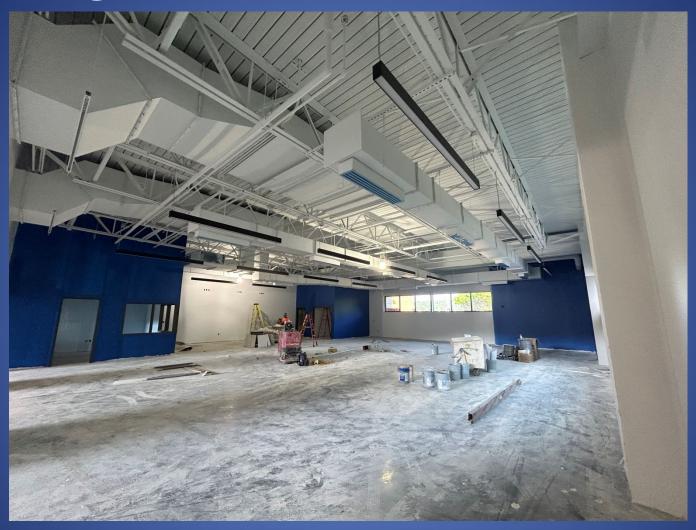

# Trinity Area School District Middle School Additions and Alterations



Construction Update August 8, 2023







### **Intermediate Addition**









## Prep for Slab on Grade at Intermediate Addition









### **Gym at Intermediate Addition**









### Stairs in Connector at Area G and Intermediate Addition









## MEP Rough In – Area K – 3<sup>rd</sup> Floor at Intermediate Addition









## MEP Rough In – Area K – 2<sup>nd</sup> Floor at Intermediate Addition









### **Metal Panels at Athletic Addition**









#### **Indoor Field at Athletic Addition**









### **Weight Room at Athletic Addition**









### **Restrooms at Athletic Addition**









### Floor Installation at MS Gym









### **Music Area Classrooms**









### **Music Area Storage Rooms**











### **Music Area Storage Room & Corridor**









### **Music Area – Band Room**









### Video Display Installed at Media Center









### Cafeteria









## Ceiling Grid Wall Tile at Life Skills Restrooms









### **Ceiling Grid - Entrance at Life Skills**









### **Retention Tank Installation**









### **New Maintenance Area Entrance**









### **New Maintenance Area Entrance**









### **Patio at Life Skills**









### **Sidewalks**











### **Parking Lot at Athletic Addition**









## **Grass at Retention Ponds at Athletic Addition**









### Access Road a