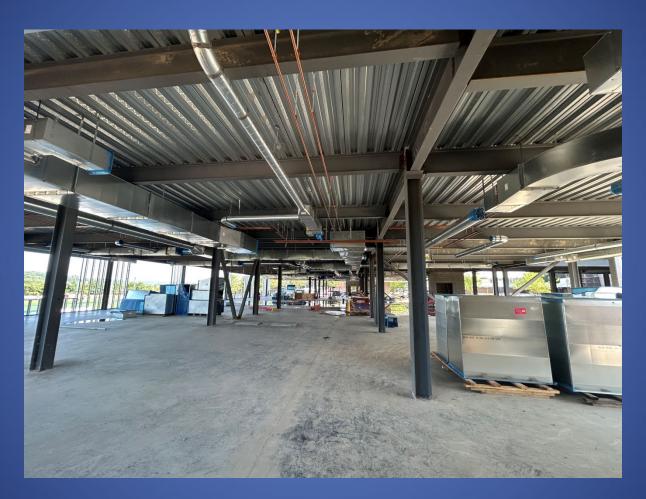

# Trinity Area School District Middle School Additions and Alterations



Construction Update August 8, 2023







### **Intermediate Addition**









## Prep for Slab on Grade at Intermediate Addition









### **Gym at Intermediate Addition**









### Stairs in Connector at Area G and Intermediate Addition









## MEP Rough In – Area K – 3<sup>rd</sup> Floor at Intermediate Addition









## MEP Rough In – Area K – 2<sup>nd</sup> Floor at Intermediate Addition









### **Metal Panels at Athletic Addition**









#### **Indoor Field at Athletic Addition**









### **Weight Room at Athletic Addition**









### **Restrooms at Athletic Addition**









### Floor Installation at MS Gym









### **Music Area Classrooms**









### **Music Area Storage Rooms**











### **Music Area Storage Room & Corridor**









### **Music Area – Band Room**









### Video Display Installed at Media Center









### Cafeteria









## Ceiling Grid Wall Tile at Life Skills Restrooms









### **Ceiling Grid - Entrance at Life Skills**









### **Retention Tank Installation**









### **New Maintenance Area Entrance**









### **New Maintenance Area Entrance**









### **Patio at Life Skills**









### *