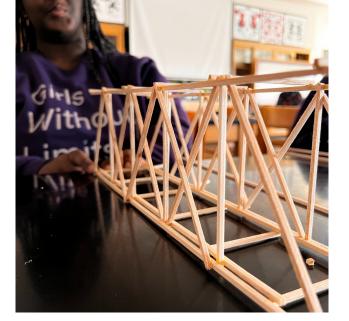

#### **BRIDGE BUILDING IN PHYSICS**

Mr. Hanrahan's Physics classes have been learning how structure and design handle force through a bridge-building competition. Students built bridges out of balsa wood in a project that was started by the Brookhaven National Laboratory, an event that has become highly anticipated in high schools throughout the country.