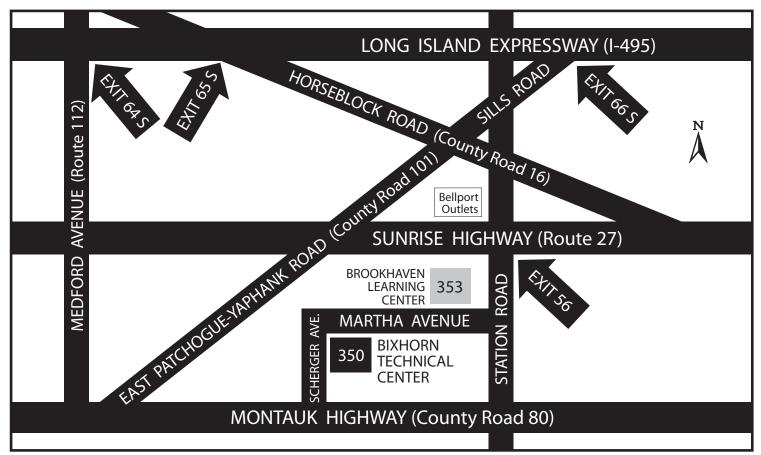

# **Gary D. Bixhorn Technical Center** 350 Martha Avenue

Bellport, New York 11713

Tel: 631-286-6500

## **DIRECTIONS**

## FROM THE EAST or WEST:

### via Sunrise Highway (Route 27)

Sunrise Highway (Route 27) to Exit 56 - Station Road. Proceed south on Station Road. Right turn onto Martha Avenue. Proceed to the end of the block. The Bixhorn Technical Center is on the left. Entrance to the Bixhorn Technical Center is at the flagpole.

#### FROM THE WEST:

#### via the Long Island Expressway (495)

East on the LIE (I-495) to Exit 65 South - Horseblock Road (County Road 16). Right turn onto Station Road. Cross over Sunrise Highway (Route 27). Right turn onto Martha Avenue. Proceed to the end of the block. The Bixhorn Technical Center is on the left. Entrance to the Bixhorn Technical Center is at the flagpole.

## FROM THE EAST:

### via the Long Island Expressway (495)

West on the LIE (I-495) to Exit 66 South - Sills Road (County Road 101). Left turn onto Station Road. Cross over Sunrise Highway (Route 27). Right turn onto Martha Avenue. Proceed to the end of the block. Bixhorn Technical Center is on the left. Entrance to the Bixhorn Technical Center is at the flagpole.