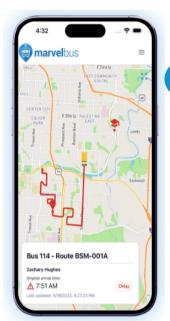

# NOW AVAILABLE FOR KCPS PARENTS

New and Improved

School Bus Tracking

with MarvelBus

KCPS has worked directly with MarvelBus to develop a Mobile APP for parents to track their child's bus. MarvelBus will be available at the start of fall semester for all families enrolled by August 1. If you were not enrolled by August 1st, you will be able to access MarvelBus on September 6th.

## WHY USE MARVELBUS?

- View your child's bus location in real time
- Automatic updates of bus substitution
- SMS notifications inform you if your child's bus is delayed or canceled
- Supports families
   with multiple children
   at different schools