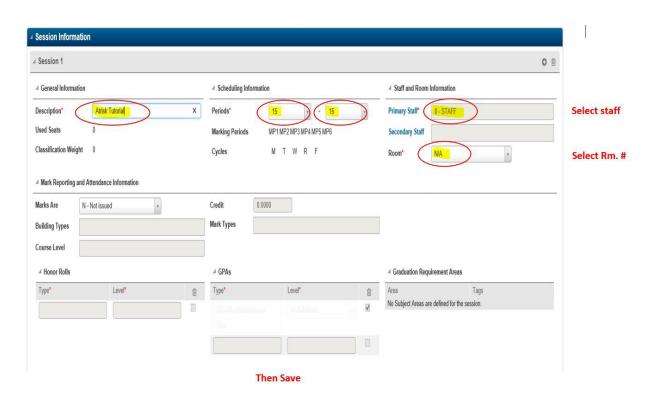

|
|                                               | • , ,                                                             | Programa de Preparación académica.<br>de Programa de Preparación académica y                                                                                                                                               |

### eSchoolPLUS Tutorial Setup Guide

1. Open your eSchoolPLUS account



- 2. Enter the appropriate tutorial course number from the pull-down menu
  - "Description" will populate to course description (e.g. At-Risk Tutorial)



#### 3. Setup your session information





#### BISD 2022 - 2023 Elementary School 162 SSI Extra Duty Planning and Transportation

| Grade<br>Level | Instructional<br>Need | Account                       | Teachers<br>Needed | Days | Hours | RATE     | Amount      | 6141<br>Medicare | 6142<br>Health | 6146<br>TRS | Total       |
|----------------|-----------------------|-------------------------------|--------------------|------|-------|----------|-------------|------------------|----------------|-------------|-------------|
| 5              | READ/WRITE            | 162-11-6118-00-XXX-Y-24-SSI-Y | 2                  | 12   | 2     | \$30.00  | \$1,440.00  | \$ 20.88         | \$ 100.80      | \$ 77.04    | \$1,638.72  |
| 5              | MATH                  | 162-11-6118-00-XXX-Y-24-SSI-Y | 2                  | 12   | 2     |