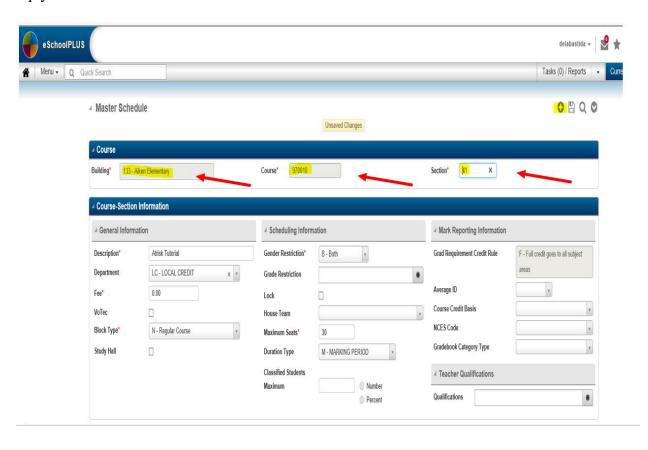

### eSchoolPLUS Tutorial Setup Guide

1. Open your eSchoolPLUS account

- 2. Enter the appropriate tutorial course number from the pull-down menu
  - "Description" will populate to course description (e.g. At-Risk Tutorial)

Prior to the start of the tutorial/extended-day program, the Instructional Coach shall:

- o Submit original Supplemental Duty Recommendation Form(s) with required signatures of the employee, principal, funding administrator, special programs administrator, area assistant superintendent, and compensation manager. Original Supplemental Duty Recommendation Form(s) shall be hand delivered to the funding source for verification and approval. Tutorials/Extended-day program shall not begin until form(s) have all appropriate signatures. Maintain auditable documentation.
- Develop a tutorial/extended-day schedule documenting the foundation curriculum area of focus, day(s) of week, and times when tutorials/extended-day will be held.
   The following course number should be utilized for scheduling purposes: update the description as needed...
  - 970010 162 At-Risk Tutorial or
  - 970010 162 SSI Tutorial or
  - 970010 162 Extended-Day Program
- o Ensure that the tutorial/extended-day schedule is reflected in eSchoolPLUS, the District mandated student management software program, to maintain documentation of At-Risk student attendance and/or grades by teacher.
- o Advise parents of At-Risk students of SCE Tutorial/Extended-Day Program eligibility and schedule.
- O Advise teachers, as appropriate, of tutorial/extended-day guidelines, attendance and/or grading procedures, lesson plans, and targeted TEKS and objectives of assessment instruments administered under Subchapter B, Chapter 39 TEC. Maintain auditable documentation.