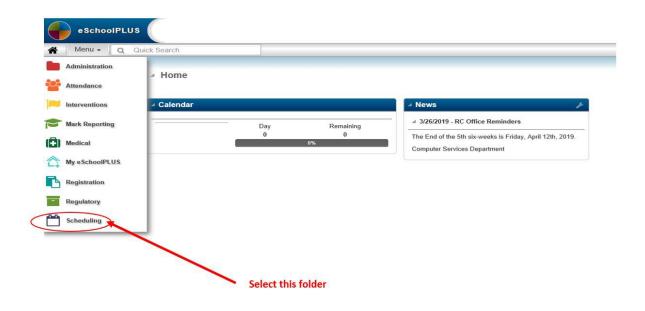

### eSchoolPLUS Tutorial Setup Guide

1. Open your eSchoolPLUS account

- 2. Enter the appropriate tutorial course number from the pull-down menu
  - "Description" will populate to course description (e.g. At-Risk Tutorial)