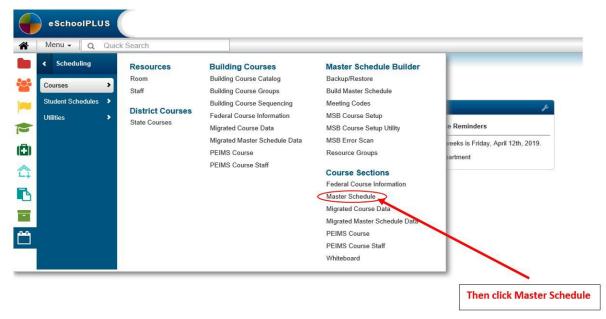

### eSchoolPLUS Tutorial Setup Guide

1. Open your eSchoolPLUS account

- 2. Enter the appropriate tutorial course number from the pull-down menu
  - "Description" will populate to course description (e.g. At-Risk Tutorial)