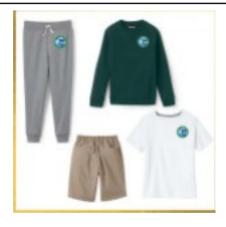

## **BOYS**

- W+H uniform t-shirt (white or evergreen) with W+H uniform sweatpants (pewter heather) or Unisex Pull-On Elastic Waist Shorts (Khaki)
- W+H uniform sweatshirt (evergreen) with W+Huniform sweatpants (pewter heather)
- ankle socks in white, evergreen or navy
- flat-heeled or rubber-soled black or brown shoes; neutral, mostly solid colored sneakers
- slippers, moccasins, boots, sandals or flip-flopsare not permitted sneakers may not have wheels or lights

#### **BOYS**

- long or short sleeve maize, evergreen, or white polo shirt with school logo with uniform khaki colored chinos
- v-neck cardigan sweater or vest in evergreen or maize
- ankle socks in white, evergreen or navy
- flat-heeled or rubber-soled black or brown shoes; neutral, mostly solid colored sneakers
- slippers, moccasins, boots, sandals or flip-flopsare not permitted sneakers may not have wheels or lights