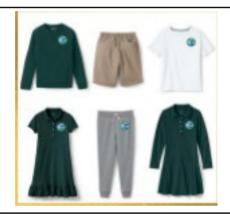

#### **GIRLS**

- W+H uniform t-shirt (white or evergreen) with W+Huniform sweatpants (pewter heather) or Unisex Pull-On Elastic Waist Shorts (Khaki)
- W+H uniform sweatshirt (evergreen) with W+H uniformsweatpants (pewter heather)
- long or short sleeve mesh polo or ruffle hem dress with school logo in evergreen
- uniform solid colored navy or white ankle length leggings are permitted under the mesh polo & ruffle hem dress
- knee socks or ankle socks in white, evergreen ornavy
- flat-heeled or rubber-soled black or brown shoes; neutral, mostly solid colored sneakers
- slippers, moccasins, boots, sandals or flip-flopsare not permitted sneakers may not have wheels or lights

#### **GIRLS**

- long or short sleeve maize, evergreen, or white polo shirt with school logo with uniform khaki colored chinos or skort
- long or short sleeve mesh polo or ruffle hem dress with school logo in evergreen
- uniform solid colored navy or white ankle length leggings are permitted under the mesh polo & ruffled hem dress
- long or short sleeve maize, evergreen, or white polo shirt with school logo with uniform plaid jumper (K ONLY)
- long or short sleeve, pinpoint or Peter Pan collared, white shirt/blouse under uniform plaid jumper (K ONLY)
- jewel-neck cardigan sweater or vest in evergreen or maize
- knee socks, ankle socks, or tights in white, evergreen or navy
- flat-heeled or rubber-soled black or brown shoes; neutral, mostly solid colored sneakers
- slippers, moccasins, boots, sandals or flip-flopsare not permitted sneakers may not have wheels or lights

## **GIRLS**

- long or short sleeve maize, evergreen, or white polo shirt with school logo with uniform khaki colored chinos or skort
- long or short sleeve maize, evergreen, or white polo shirt with school logo with uniform plaid jumper
- long or short sleeve, pinpoint or Peter Pan collared, white shirt/blouse under uniform plaid jumper
- jewel-neck cardigan sweater or vest in evergreen or maize
- knee socks, ankle socks, or tights in white, evergreen or navy
- flat-heeled or rubber-soled black or brown shoes; neutral, mostly solid colored sneakers
- · slippers, moccasins, boots, sandals or flip-flops are not permitted sneakers may not have wheels or lights