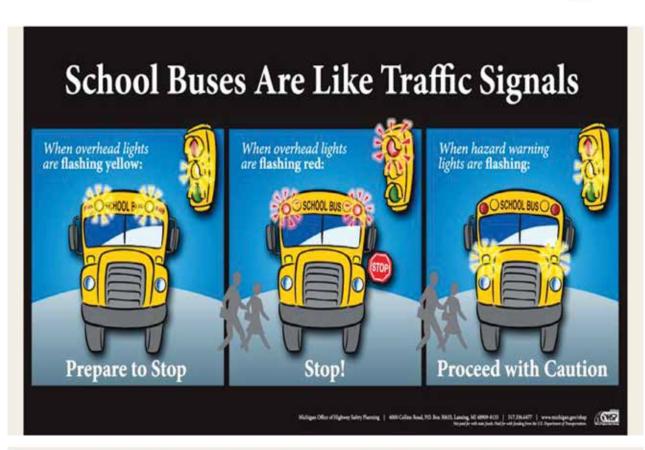

Keep your family, friends and neighbors safe by following these tips:

- SLOW DOWN! Children are unpredictable, have no concept of danger, and don't know the traffic laws.
- OBEY the posted speed limits, especially in school zones >> 15 mph.
- Stay OFF your cell phone! According to the National Safety Council, 28% of all
  crashes involve cell phone use.
- KEEP our children safe. Talk to them and review safety rules for walking, bicycling and bus stops.
- COACH children to never pick up items dropped near a bus. Instruct them to ALWAYS ASK a bus driver or another adult for assistance.
- DO NOT BLOCK crosswalks >> this activity puts pedestrians in a dangerous situation.
- DO NOT use handicap parking zones for pick-up or drop-off.
- BE CAUTIOUS driving near the high school; teenage drivers are inexperienced and quite possibly texting!
- DO NOT PASS a school bus stopped to load or unload children >> it is ILLEGAL!