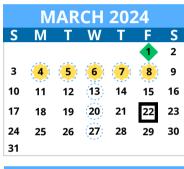

#### **MARCH 2024**

**3/1:** Staff Development Day - Pupil Free (No school for students)

**3/4-8:** Parent-Teacher Conferences (Shortened Day)

3/13: Shortened Day

3/20: Shortened Day

3/22: End of Quarter

3/27: Shortened Day

3/29: Progress Report Sent Home