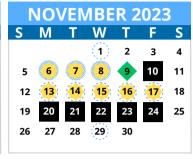

#### **NOVEMBER 2023**

11/1: Shortened Day

11/3: Progress Report Sent Home

11/6 - 8: Parent-Teacher Conferences (Minimum Day)

11/9: Staff Development Day - Pupil Free (No school for students)

11/10: Veterans Day (Observed) - No school

11/13 - 17: Parent-Teacher Conferences (Shortened Day)

11/20 - 24: Thanksgiving Break - No school

11/29: Shortened Day