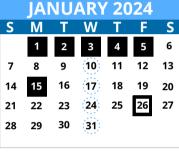

#### **IANUARY 2024**

1/8: Return from Winter Break

1/10: Shortened Day

1/15: Martin Luther King Jr. Day - No school

**1/17:** Shortened Day 1/24: Shortened Day

1/26: End of Semester 1/31: Shortened Day