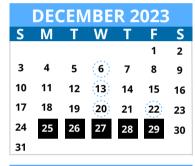

#### **DECEMBER 2023**

12/6: Shortened Day

12/13: Shortened Day

12/20: Shortened Day

**12/22:** Shortened Day

12/25 - 1/5: Winter Break - No school