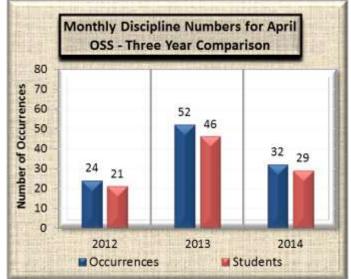

# **ELECTION OF PRESIDENT - (Roll Call)**

(Conducted by Temporary Board President)

- 1. Nominations taken from the floor
- 2. Nominations closed by Motion and Vote

Kathe Doremus

|              | <b>RECOMMENDED MOTION:</b>                                                | That                                  |
|--------------|---------------------------------------------------------------------------|---------------------------------------|
|              | Be elected President of the Board of Educa                                | tion.                                 |
| 3.           | Final Vote                                                                |                                       |
|              | <b>RECOMMENDED MOTION:</b><br>be elected President of the Board of Educat | That                                  |
|              | be elected Fresident of the Board of Educat                               | tion.                                 |
| ELECTION     | OF VICE PRESIDENT – (Roll Call)                                           |                                       |
| (Conducted b | by newly-elected President)                                               |                                       |
| 1.           | Nominations taken from the floor                                          |                                       |
| 2.           | ······································                                    |                                       |
|              | <b>RECOMMENDED MOTION:</b>                                                | That the nomination(s) for            |
| 2            | Board Vice President be closed.                                           |                                       |
| 3.           | Final Vote                                                                |                                       |
|              | <b>RECOMMENDED MOTION:</b><br>Be elected Vice President of the Board of H | That                                  |
|              | Be elected vice President of the Board of F                               | Education.                            |
| ELECTION     | OF SECRETARY – (Roll Call)                                                |                                       |
|              | by newly-elected President)                                               |                                       |
| 1.           | Nominations taken from the floor                                          |                                       |
| 2.           | Nominations closed by Motion and Vote                                     |                                       |
|              | <b>RECOMMENDED MOTION:</b>                                                | That the nomination(s) for            |
|              | Board Secretary be closed.                                                |                                       |
| 3.           | Final Vote                                                                |                                       |
|              | <b>RECOMMENDED MOTION:</b>                                                | That                                  |
|              | be elected Secretary of the Board of Educa                                | tion.                                 |
| FLECTION     | OF TREASURER – (Roll Call)                                                |                                       |
|              | by newly-elected President)                                               |                                       |
| 1.           | Nominations taken from the floor                                          |                                       |
| 2.           | Nominations closed by Motion and Vote                                     |                                       |
|              | <b>RECOMMENDED MOTION:</b>                                                | That the nomination(s) for            |
|              | Board Treasurer be closed.                                                |                                       |
| 3.           | <b>RECOMMENDED MOTION:</b>                                                | That                                  |
|              | be elected Secretary of the Board of Education                            | tion.                                 |
| DEDOD        |                                                                           |                                       |
|              | AND INFORMATION                                                           |                                       |
| 1.           | Superintendent's Report                                                   | Doug Domeracki                        |
|              | • Student Report                                                          | х.                                    |
|              | • FOIA Request(s) (Att. §B - pp. <u>2 - 4</u> )                           | )                                     |
| 2.           | Director of Business Services Report                                      | Gordon Cole                           |
| 3.           | Director of Human Resources Report                                        | Dave Blatchley                        |
| 4.           | Principal's Report                                                        | Moses Cheng                           |
|              | • Student Attendance and Discipline (Att                                  | •                                     |
|              |                                                                           | · · · · · · · · · · · · · · · · · · · |