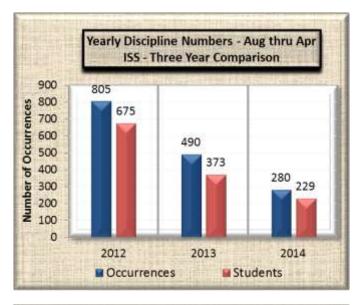

# **ELECTION OF PRESIDENT - (Roll Call)**

(Conducted by Temporary Board President)

- 1. Nominations taken from the floor
- 2. Nominations closed by Motion and Vote

Kathe Doremus

|              | <b>RECOMMENDED MOTION:</b>                                                | That                                  |
|--------------|---------------------------------------------------------------------------|---------------------------------------|
|              | Be elected President of the Board of Educa                                | tion.                                 |
| 3.           | Final Vote                                                                |                                       |
|              | <b>RECOMMENDED MOTION:</b><br>be elected President of the Board of Educat | That                                  |
|              | be elected Fresident of the Board of Educat                               | tion.                                 |
| ELECTION     | OF VICE PRESIDENT – (Roll Call)                                           |                                       |
| (Conducted b | by newly-elected President)                                               |                                       |
| 1.           | Nominations taken from the floor                                          |                                       |
| 2.           | ······································                                    |                                       |
|              | <b>RECOMMENDED MOTION:</b>                                                | That the nomination(s) for            |
| 2            | Board Vice President be closed.                                           |                                       |
| 3.           | Final Vote                                                                |                                       |
|              | <b>RECOMMENDED MOTION:</b><br>Be elected Vice President of the Board of H | That                                  |
|              | Be elected vice President of the Board of F                               | Education.                            |
| ELECTION     | OF SECRETARY – (Roll Call)                                                |                                       |
|              | by newly-elected President)                                               |                                       |
| 1.           | Nominations taken from the floor                                          |                                       |
| 2.           | Nominations closed by Motion and Vote                                     |                                       |
|              | <b>RECOMMENDED MOTION:</b>                                                | That the nomination(s) for            |
|              | Board Secretary be closed.                                                |                                       |
| 3.           | Final Vote                                                                |                                       |
|              | <b>RECOMMENDED MOTION:</b>                                                | That                                  |
|              | be elected Secretary of the Board of Educa                                | tion.                                 |
| FLECTION     | OF TREASURER – (Roll Call)                                                |                                       |
|              | by newly-elected President)                                               |                                       |
| 1.           | Nominations taken from the floor                                          |                                       |
| 2.           | Nominations closed by Motion and Vote                                     |                                       |
|              | <b>RECOMMENDED MOTION:</b>                                                | That the nomination(s) for            |
|              | Board Treasurer be closed.                                                |                                       |
| 3.           | <b>RECOMMENDED MOTION:</b>                                                | That                                  |
|              | be elected Secretary of the Board of Education                            | tion.                                 |
| DEDOD        |                                                                           |                                       |
|              | AND INFORMATION                                                           |                                       |
| 1.           | Superintendent's Report                                                   | Doug Domeracki                        |
|              | • Student Report                                                          | х.                                    |
|              | • FOIA Request(s) (Att. §B - pp. <u>2 - 4</u> )                           | )                                     |
| 2.           | Director of Business Services Report                                      | Gordon Cole                           |
| 3.           | Director of Human Resources Report                                        | Dave Blatchley                        |
| 4.           | Principal's Report                                                        | Moses Cheng                           |
|              | • Student Attendance and Discipline (Att                                  | •                                     |
|              |                                                                           | · · · · · · · · · · · · · · · · · · · |