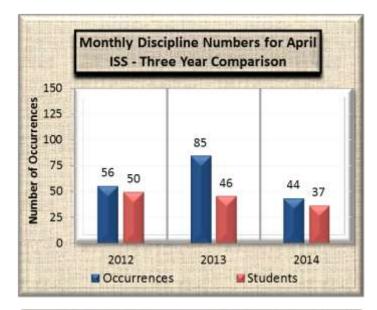

# **ELECTION OF PRESIDENT - (Roll Call)**

(Conducted by Temporary Board President)

- 1. Nominations taken from the floor
- 2. Nominations closed by Motion and Vote

Kathe Doremus

|              | <b>RECOMMENDED MOTION:</b>                                                | That                                  |
|--------------|---------------------------------------------------------------------------|---------------------------------------|
|              | Be elected President of the Board of Educa                                | tion.                                 |
| 3.           | Final Vote                                                                |                                       |
|              | <b>RECOMMENDED MOTION:</b><br>be elected President of the Board of Educat | That                                  |
|              | be elected Fresident of the Board of Educat                               | tion.                                 |
| ELECTION     | OF VICE PRESIDENT – (Roll Call)                                           |                                       |
| (Conducted b | by newly-elected President)                                               |                                       |
| 1.           | Nominations taken from the floor                                          |                                       |
| 2.           | ······································                                    |                                       |
|              | <b>RECOMMENDED MOTION:</b>                                                | That the nomination(s) for            |
| 2            | Board Vice President be closed.                                           |                                       |
| 3.           | Final Vote                                                                |                                       |
|              | <b>RECOMMENDED MOTION:</b><br>Be elected Vice President of the Board of H | That                                  |
|              | Be elected vice President of the Board of F                               | Education.                            |
| ELECTION     | OF SECRETARY – (Roll Call)                                                |                                       |
|              | by newly-elected President)                                               |                                       |
| 1.           | Nominations taken from the floor                                          |                                       |
| 2.           | Nominations closed by Motion and Vote                                     |                                       |
|              | <b>RECOMMENDED MOTION:</b>                                                | That the nomination(s) for            |
|              | Board Secretary be closed.                                                |                                       |
| 3.           | Final Vote                                                                |                                       |
|              | <b>RECOMMENDED MOTION:</b>                                                | That                                  |
|              | be elected Secretary of the Board of Educa                                | tion.                                 |
| FLECTION     | OF TREASURER – (Roll Call)                                                |                                       |
|              | by newly-elected President)                                               |                                       |
| 1.           | Nominations taken from the floor                                          |                                       |
| 2.           | Nominations closed by Motion and Vote                                     |                                       |
|              | <b>RECOMMENDED MOTION:</b>                                                | That the nomination(s) for            |
|              | Board Treasurer be closed.                                                |                                       |
| 3.           | <b>RECOMMENDED MOTION:</b>                                                | That                                  |
|              | be elected Secretary of the Board of Education                            | tion.                                 |
| DEDOD        |                                                                           |                                       |
|              | AND INFORMATION                                                           |                                       |
| 1.           | Superintendent's Report                                                   | Doug Domeracki                        |
|              | • Student Report                                                          | х.                                    |
|              | • FOIA Request(s) (Att. §B - pp. <u>2 - 4</u> )                           | )                                     |
| 2.           | Director of Business Services Report                                      | Gordon Cole                           |
| 3.           | Director of Human Resources Report                                        | Dave Blatchley                        |
| 4.           | Principal's Report                                                        | Moses Cheng                           |
|              | • Student Attendance and Discipline (Att                                  | •                                     |
|              |                                                                           | · · · · · · · · · · · · · · · · · · · |