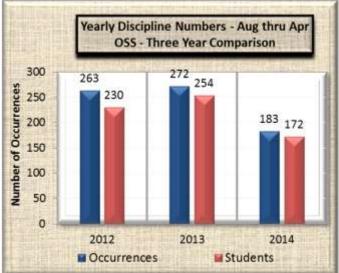

# **ELECTION OF PRESIDENT - (Roll Call)**

(Conducted by Temporary Board President)

- 1. Nominations taken from the floor
- 2. Nominations closed by Motion and Vote

Kathe Doremus

|              | <b>RECOMMENDED MOTION:</b>                                                | That                                  |
|--------------|---------------------------------------------------------------------------|---------------------------------------|
|              | Be elected President of the Board of Educa                                | tion.                                 |
| 3.           | Final Vote                                                                |                                       |
|              | <b>RECOMMENDED MOTION:</b><br>be elected President of the Board of Educat | That                                  |
|              | be elected Fresident of the Board of Educat                               | tion.                                 |
| ELECTION     | OF VICE PRESIDENT – (Roll Call)                                           |                                       |
| (Conducted b | by newly-elected President)                                               |                                       |
| 1.           | Nominations taken from the floor                                          |                                       |
| 2.           | ······································                                    |                                       |
|              | <b>RECOMMENDED MOTION:</b>                                                | That the nomination(s) for            |
| 2            | Board Vice President be closed.                                           |                                       |
| 3.           | Final Vote                                                                |                                       |
|              | <b>RECOMMENDED MOTION:</b><br>Be elected Vice President of the Board of H | That                                  |
|              | Be elected vice President of the Board of F                               | Education.                            |
| ELECTION     | OF SECRETARY – (Roll Call)                                                |                                       |
|              | by newly-elected President)                                               |                                       |
| 1.           | Nominations taken from the floor                                          |                                       |
| 2.           | Nominations closed by Motion and Vote                                     |                                       |
|              | <b>RECOMMENDED MOTION:</b>                                                | That the nomination(s) for            |
|              | Board Secretary be closed.                                                |                                       |
| 3.           | Final Vote                                                                |                                       |
|              | <b>RECOMMENDED MOTION:</b>                                                | That                                  |
|              | be elected Secretary of the Board of Educa                                | tion.                                 |
| FLECTION     | OF TREASURER – (Roll Call)                                                |                                       |
|              | by newly-elected President)                                               |                                       |
| 1.           | Nominations taken from the floor                                          |                                       |
| 2.           | Nominations closed by Motion and Vote                                     |                                       |
|              | <b>RECOMMENDED MOTION:</b>                                                | That the nomination(s) for            |
|              | Board Treasurer be closed.                                                |                                       |
| 3.           | <b>RECOMMENDED MOTION:</b>                                                | That                                  |
|              | be elected Secretary of the Board of Education                            | tion.                                 |
| DEDOD        |                                                                           |                                       |
|              | AND INFORMATION                                                           |                                       |
| 1.           | Superintendent's Report                                                   | Doug Domeracki                        |
|              | • Student Report                                                          | х.                                    |
|              | • FOIA Request(s) (Att. §B - pp. <u>2 - 4</u> )                           | )                                     |
| 2.           | Director of Business Services Report                                      | Gordon Cole                           |
| 3.           | Director of Human Resources Report                                        | Dave Blatchley                        |
| 4.           | Principal's Report                                                        | Moses Cheng                           |
|              | • Student Attendance and Discipline (Att                                  | •                                     |
|              |                                                                           | · · · · · · · · · · · · · · · · · · · |