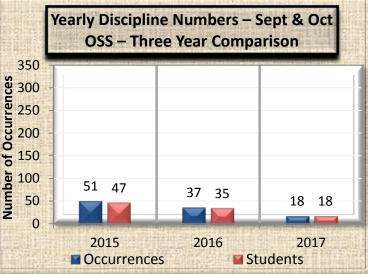

#### 2. Director of Business Services Report Gordon Cole

- 3. Director of Human Resources Report
- 4. Principal's Report
  - Student Attendance & Discipline (Att. §B pp. <u>21 23</u>)
  - Data Dashboard
- 5. Committee Reports:
  - a. Communications
  - b. Education
  - c. Facilities October 18, 2016 (Att. §C pp. <u>6 18</u>)
  - c. Facilities & Finance September 19, 2016 (Att. §C pp. <u>19 24</u>); and November 3, 2016 (Att. §C pp. <u>171 173</u>)