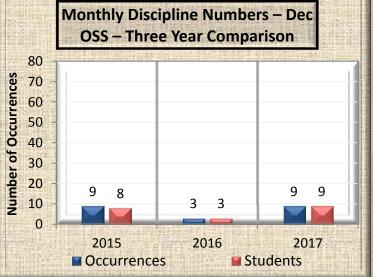

Gordon Cole

3. Director of Human Resources Report

Dave Blatchley

4. Principal's Report

Moses Cheng

- Student Attendance & Discipline (Att. §B pp. 4 6)
- 5. Student Performance Data

Allister Scott

- 6. Committee Reports:
  - a. Communications
  - b. Education
  - c. Facilities & Finance Joint Committee Meeting January 5, 2017 (Att. §C pp. <u>173 179</u>)
  - d. Finance