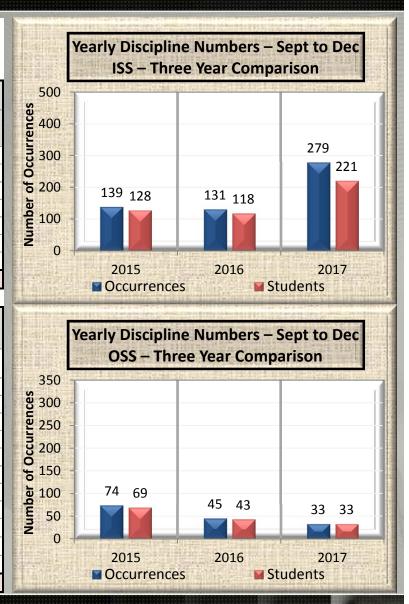

Gordon Cole

3. Director of Human Resources Report

Dave Blatchley

4. Principal's Report

Moses Cheng

- Student Attendance & Discipline (Att. §B pp. 4 6)
- 5. Student Performance Data

Allister Scott

- 6. Committee Reports:
  - a. Communications
  - b. Education
  - c. Facilities & Finance Joint Committee Meeting January 5, 2017 (Att. §C pp. <u>173 179</u>)
  - d. Finance