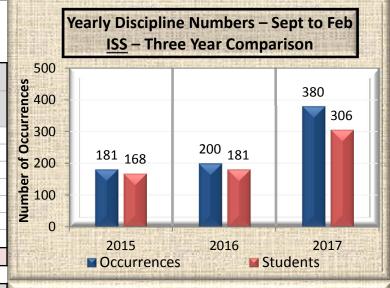

Gordon Cole

3. Director of Human Resources Report

Dave Blatchley

4. Principal's Report

Moses Cheng

- Student Attendance & Discipline (Att. §B pp. 13 15)
- 5. Committee Reports:

- a. Communications
- b. Education
- c. Finance
- d. Personnel
- e. Policy
- 6. Future Dates
  - a. Regular Monthly Board of Education Meeting April 8, 2017
  - b. Special Board of Education Meeting May 2, 2017
  - c. Regular Monthly Board of Education Meeting May 16, 2017
- 7. Open Comment