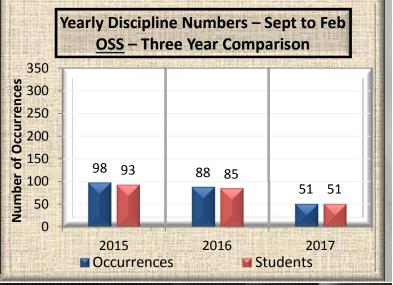

Gordon Cole

3. Director of Human Resources Report

Dave Blatchley

4. Principal's Report

Moses Cheng

- Student Attendance & Discipline (Att. §B pp. 13 15)
- 5. Committee Reports:

- a. Communications
- b. Education
- c. Finance
- d. Personnel
- e. Policy
- 6. Future Dates
  - a. Regular Monthly Board of Education Meeting April 8, 2017
  - b. Special Board of Education Meeting May 2, 2017
  - c. Regular Monthly Board of Education Meeting May 16, 2017
- 7. Open Comment