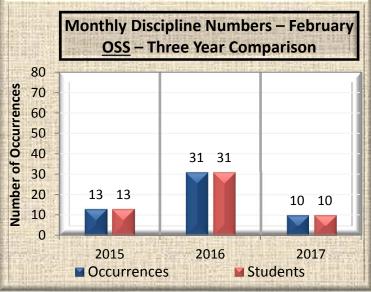

Gordon Cole

3. Director of Human Resources Report

Dave Blatchley

4. Principal's Report

Moses Cheng

- Student Attendance & Discipline (Att. §B pp. 13 15)
- 5. Committee Reports:

- a. Communications
- b. Education
- c. Finance
- d. Personnel
- e. Policy
- 6. Future Dates
  - a. Regular Monthly Board of Education Meeting April 8, 2017
  - b. Special Board of Education Meeting May 2, 2017
  - c. Regular Monthly Board of Education Meeting May 16, 2017
- 7. Open Comment