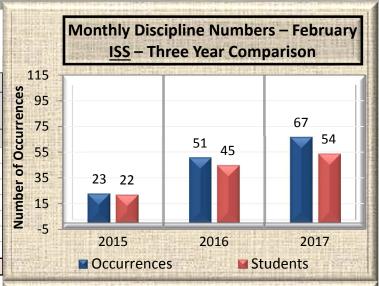

Gordon Cole

3. Director of Human Resources Report

Dave Blatchley

4. Principal's Report

Moses Cheng

- Student Attendance & Discipline (Att. §B pp. 13 15)
- 5. Committee Reports:

- a. Communications
- b. Education
- c. Finance
- d. Personnel
- e. Policy
- 6. Future Dates
  - a. Regular Monthly Board of Education Meeting April 8, 2017
  - b. Special Board of Education Meeting May 2, 2017
  - c. Regular Monthly Board of Education Meeting May 16, 2017
- 7. Open Comment