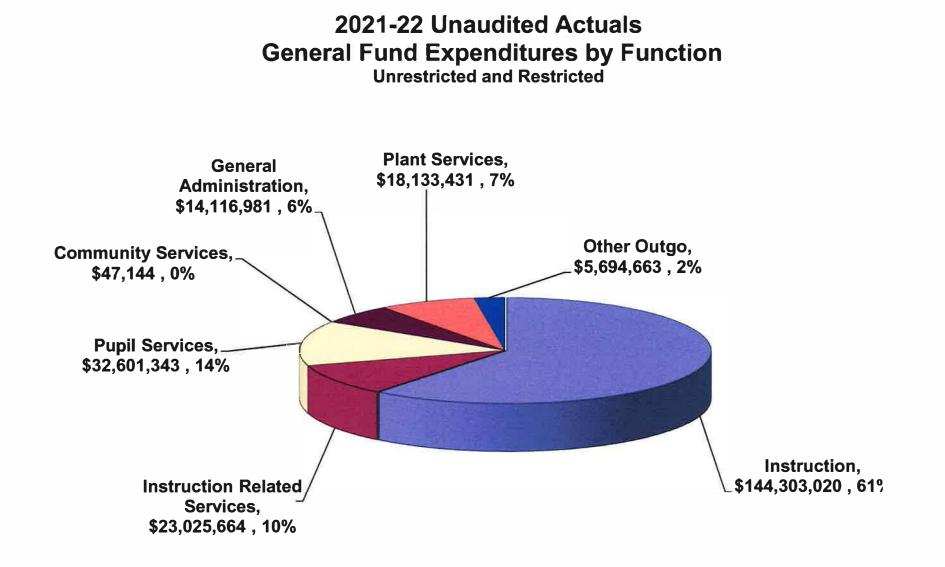

## INDEX

| <u>CHARTS</u>                                                                                                                                                                                                                                                                                                                                                                                                                                                                           |                                                             |
|-----------------------------------------------------------------------------------------------------------------------------------------------------------------------------------------------------------------------------------------------------------------------------------------------------------------------------------------------------------------------------------------------------------------------------------------------------------------------------------------|-------------------------------------------------------------|
| <ul> <li>→2021-22 Actuals – By Type</li> <li>→2021-22 Actuals – By Function</li> </ul>                                                                                                                                                                                                                                                                                                                                                                                                  | 1<br>2                                                      |
| SACS FINANCIAL REPORTS<br>Summary of Unaudited Actuals Data Submission (Form CA)<br>District Certification (Form CA)<br>Table of Contents (Form TC)<br>Average Daily Attendance (Form A)                                                                                                                                                                                                                                                                                                | 3<br>4<br>5<br>7                                            |
| General Fund Unrestricted and Restricted Expenditures by Object (Form 01)<br>General Fund Unrestricted and Restricted Expenditures by Function (Form 01)                                                                                                                                                                                                                                                                                                                                | 10<br>27                                                    |
| Student Activity Special Revenue Fund (Form 08)<br>Child Development Fund (Form 12)<br>Cafeteria Fund (Form 13)<br>Deferred Maintenance Fund (Form 14)<br>Building Fund (Form 21)<br>Capital Facilities Fund (Form 25)<br>County School Facilities Fund (Form 35)<br>Bond Interest & Redemption Fund (Form 51)<br>Retiree Benefit Fund (Form 71)                                                                                                                                        | 31<br>40<br>50<br>60<br>70<br>81<br>91<br>102<br>111        |
| Schedule of Capital Assets (Form ASSET)<br>GF Current Expense Formula/Minimum Classroom Comp (Form CEA)<br>Schedule of Long-Term Liabilities (Form DEBT)<br>Every Student Succeeds Act Maintenance of Effort (Form ESMOE)<br>School District Appropriations Limit (Form GANN)<br>Indirect Cost Rate Worksheet (Form ICR)<br>Lottery Report (Form L)<br>General Fund Program Cost Report Schedule of Allocation Factors (AF) (Form PCRAF)<br>General Fund Program Cost Report (Form PCR) | 120<br>121<br>122<br>123<br>126<br>129<br>133<br>134<br>135 |
| Technical Review Checks<br>2021/22 Unaudited Actuals<br>2022/23 Budget                                                                                                                                                                                                                                                                                                                                                                                                                  | 140<br>142                                                  |