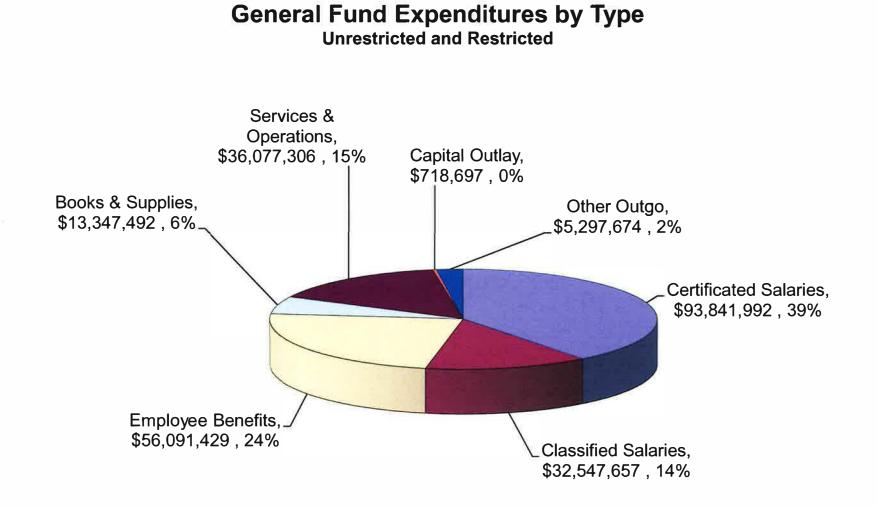

## INDEX

| <u>CHARTS</u>                                                                                                                                                                                                                                                                                                                                                                                                                                                                           |                                                             |
|-----------------------------------------------------------------------------------------------------------------------------------------------------------------------------------------------------------------------------------------------------------------------------------------------------------------------------------------------------------------------------------------------------------------------------------------------------------------------------------------|-------------------------------------------------------------|
| <ul> <li>→2021-22 Actuals – By Type</li> <li>→2021-22 Actuals – By Function</li> </ul>                                                                                                                                                                                                                                                                                                                                                                                                  | 1<br>2                                                      |
| SACS FINANCIAL REPORTS<br>Summary of Unaudited Actuals Data Submission (Form CA)<br>District Certification (Form CA)<br>Table of Contents (Form TC)<br>Average Daily Attendance (Form A)                                                                                                                                                                                                                                                                                                | 3<br>4<br>5<br>7                                            |
| General Fund Unrestricted and Restricted Expenditures by Object (Form 01)<br>General Fund Unrestricted and Restricted Expenditures by Function (Form 01)                                                                                                                                                                                                                                                                                                                                | 10<br>27                                                    |
| Student Activity Special Revenue Fund (Form 08)<br>Child Development Fund (Form 12)<br>Cafeteria Fund (Form 13)<br>Deferred Maintenance Fund (Form 14)<br>Building Fund (Form 21)<br>Capital Facilities Fund (Form 25)<br>County School Facilities Fund (Form 35)<br>Bond Interest & Redemption Fund (Form 51)<br>Retiree Benefit Fund (Form 71)                                                                                                                                        | 31<br>40<br>50<br>60<br>70<br>81<br>91<br>102<br>111        |
| Schedule of Capital Assets (Form ASSET)<br>GF Current Expense Formula/Minimum Classroom Comp (Form CEA)<br>Schedule of Long-Term Liabilities (Form DEBT)<br>Every Student Succeeds Act Maintenance of Effort (Form ESMOE)<br>School District Appropriations Limit (Form GANN)<br>Indirect Cost Rate Worksheet (Form ICR)<br>Lottery Report (Form L)<br>General Fund Program Cost Report Schedule of Allocation Factors (AF) (Form PCRAF)<br>General Fund Program Cost Report (Form PCR) | 120<br>121<br>122<br>123<br>126<br>129<br>133<br>134<br>135 |
| Technical Review Checks<br>2021/22 Unaudited Actuals<br>2022/23 Budget                                                                                                                                                                                                                                                                                                                                                                                                                  | 140<br>142                                                  |