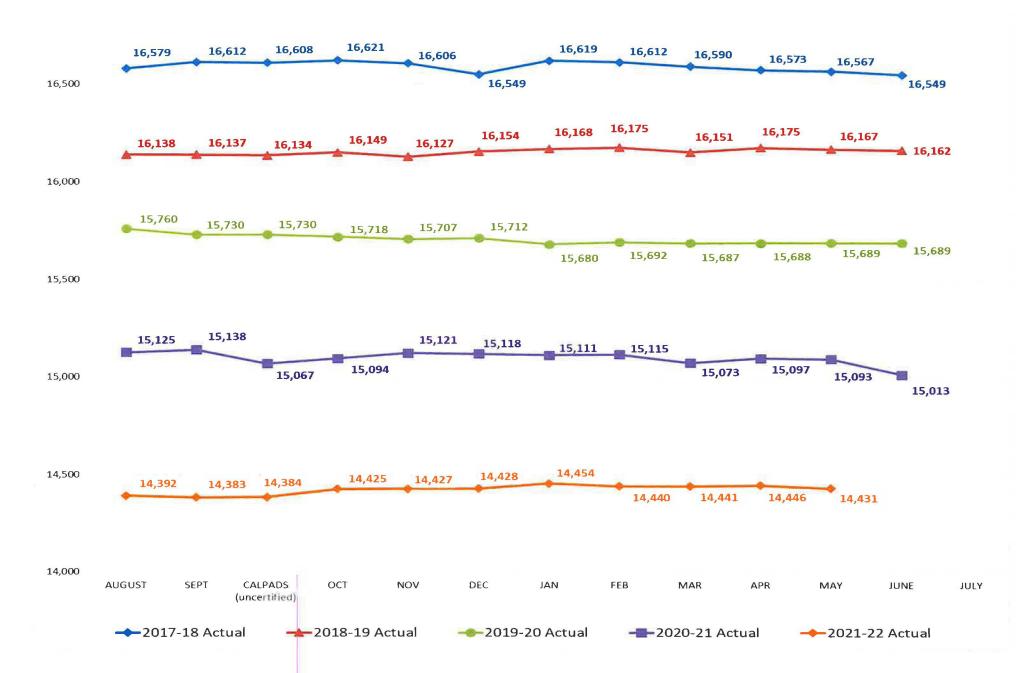

#### **REVENUES**

- ADA (Average Daily Attendance) The ADA used for 2022-23 is based on enrollment projections and prior year trends. The District continues to experience declining enrollment. It is anticipated that enrollment will begin to level off in the 2024-25 fiscal year.
- 2. <u>Local Control Funding Formula and Cost of Living Adjustment</u> –LCFF for 2022-23 is projected to increase with an applied Cost of Living Adjustment (COLA) of 6.56%. Worksheets showing the LCFF calculations are included in this report.
- 3. <u>Lottery Revenues-</u> Lottery funds are projected for 2022-23 at \$163/ADA for Unrestricted, and \$65/ADA for the Prop. 20 Restricted Lottery.

#### **MULTI-YEAR CONSIDERATIONS**

Enrollment is projected to continue to decline in the next few years, and to level-out by 2024-25. Inflation related expenditure increases have been calculated at between 3.14% and 1.97%. Increases for step and column, PERS, and STRS have also been included. A listing of all the planning factors and budget assumptions is included in the following pages.