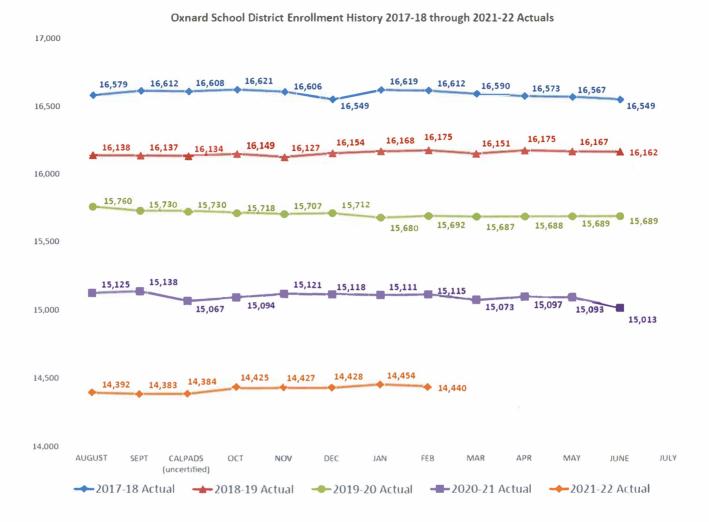

### 1. Local Control Funding Formula (LCFF) for 2022-23 and 2023-24

The multi-year projections include LCFF funding based on previously mentioned assumptions and planning factors. LCFF revenue in 2022-23 is reduced by \$11.1 million from current year, due to declining enrollment and attendance rates. In 2023-244, LCFF revenue increases by \$2.2 million (See attached LCFF Calculator and Enrollment Chart).