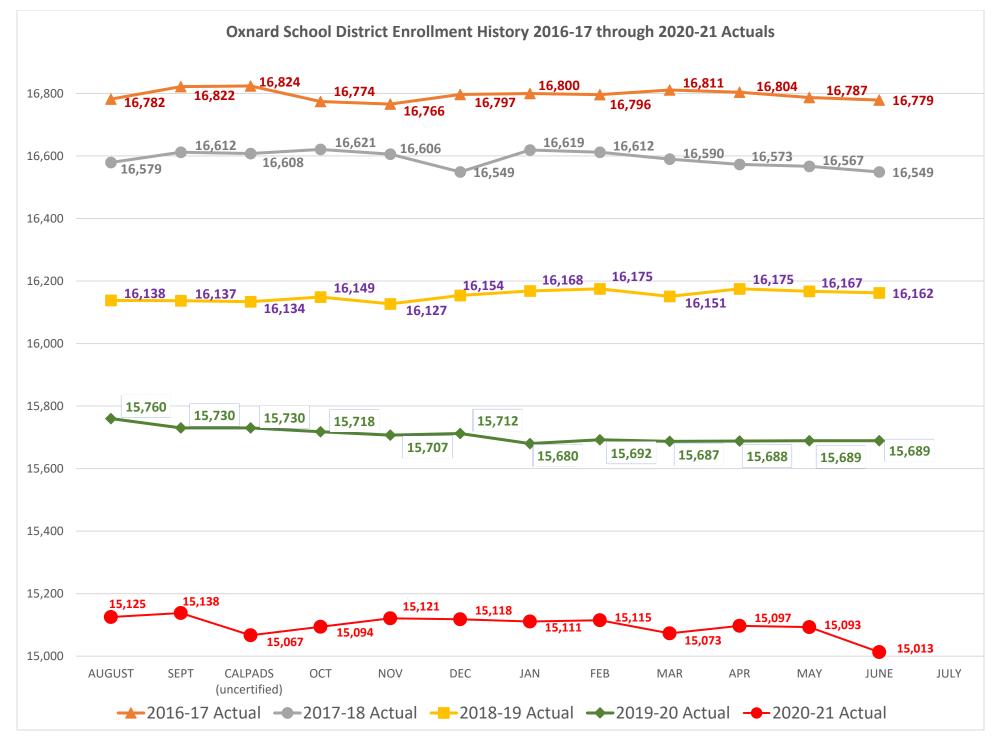

### **MULTI-YEAR CONSIDERATIONS**

Enrollment is projected to continue to decline by approximately 2.4% for 2022/23 and less than 1.0% for 2023/24. Inflation related expenditure increases have been calculated at between 3.8% and 2.2%. Increases for Step and column, PERS and STRS have also been included. See page 8 for a listing of all the multi-year assumptions included.