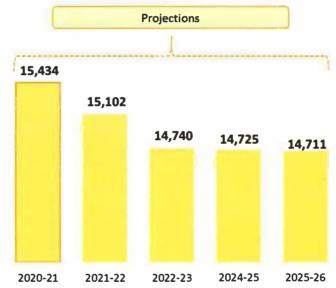

### **MULTI-YEAR CONSIDERATIONS**

Enrollment is projected to continue to decline by approximately 2.4% for 2022/23 and less than 1.0% for 2023/24. Inflation related expenditure increases have been calculated at between 3.8% and 2.2%. Increases for Step and column, PERS and STRS have also been included. See page 8 for a listing of all the multi-year assumptions included.