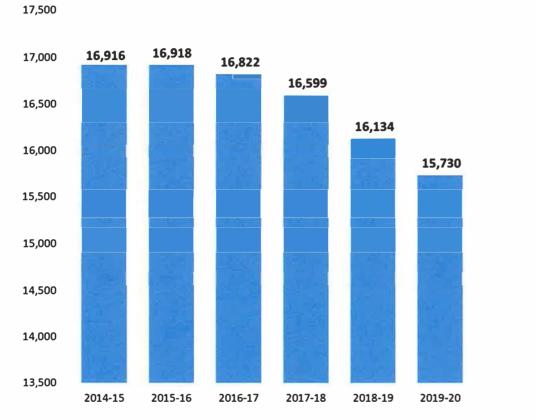

### **MULTI-YEAR CONSIDERATIONS**

Enrollment is projected to continue to decline by approximately 2.4% for 2022/23 and less than 1.0% for 2023/24. Inflation related expenditure increases have been calculated at between 3.8% and 2.2%. Increases for Step and column, PERS and STRS have also been included. See page 8 for a listing of all the multi-year assumptions included.