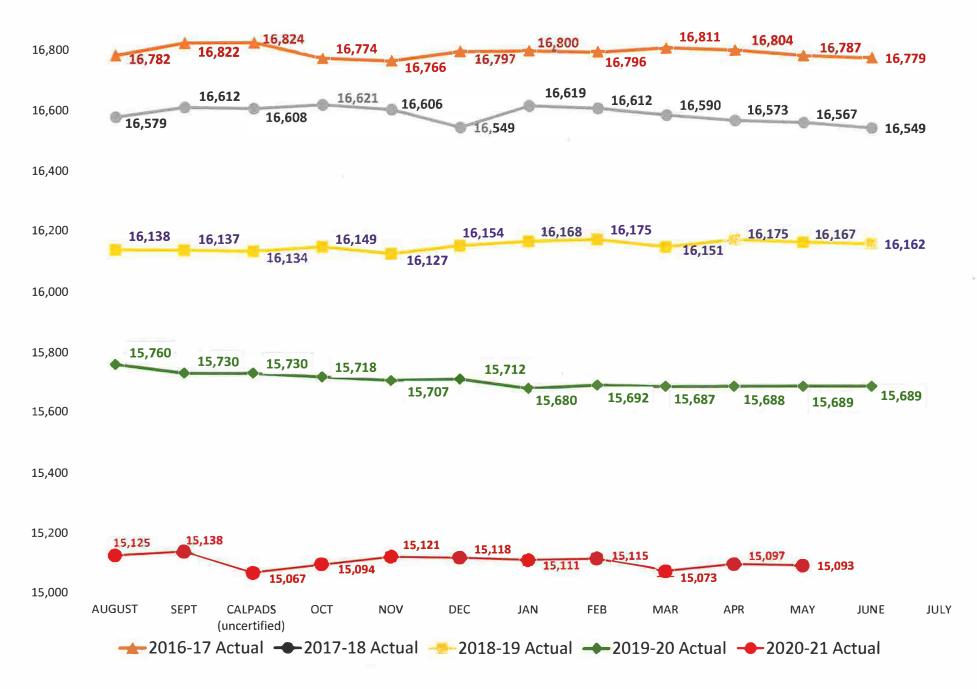

## Oxnard School District Enrollment History 2016-17 through 2020-21 Actuals

|                                                            | 2020-                  | 21 Estimated                                | Actuals                   | 2                    | 021-22 Budge            | et                      |
|------------------------------------------------------------|------------------------|---------------------------------------------|---------------------------|----------------------|-------------------------|-------------------------|
| Description                                                | P-2 ADA                | Annual ADA                                  | Funded ADA                | Estimated P-2<br>ADA | Estimated<br>Annual ADA | Estimated<br>Funded ADA |
| A. DISTRICT                                                |                        |                                             |                           |                      |                         |                         |
| 1. Total District Regular ADA                              |                        |                                             |                           |                      |                         |                         |
| Includes Opportunity Classes, Home &                       |                        |                                             |                           |                      |                         |                         |
| Hospital, Special Day Class, Continuation                  |                        |                                             |                           |                      |                         |                         |
| Education, Special Education NPS/LCI                       |                        |                                             |                           |                      |                         |                         |
| and Extended Year, and Community Day                       |                        |                                             |                           |                      |                         |                         |
| School (includes Necessary Small School                    |                        |                                             |                           |                      |                         |                         |
| ADA)                                                       | 15,194.07              | 15,194.07                                   | 15,194.07                 | 15,194.07            | 15,194.07               | 15,194.07               |
| 2. Total Basic Aid Choice/Court Ordered                    |                        |                                             |                           |                      |                         |                         |
| Voluntary Pupil Transfer Regular ADA                       |                        |                                             |                           |                      |                         |                         |
| Includes Opportunity Classes, Home &                       |                        |                                             |                           |                      |                         |                         |
| Hospital, Special Day Class, Continuation                  |                        |                                             |                           |                      |                         |                         |
| Education, Special Education NPS/LCI                       |                        |                                             |                           |                      |                         |                         |
| and Extended Year, and Community Day                       |                        |                                             |                           |                      |                         |                         |
| School (ADA not included in Line A1 above)                 | 0.00                   | 0.00                                        | 0.00                      | 0.00                 | 0.00                    | 0.00                    |
| 3. Total Basic Aid Open Enrollment Regular ADA             |                        |                                             |                           |                      |                         |                         |
| Includes Opportunity Classes, Home &                       |                        |                                             |                           |                      |                         |                         |
| Hospital, Special Day Class, Continuation                  |                        |                                             |                           |                      |                         |                         |
| Education, Special Education NPS/LCI                       |                        |                                             |                           |                      |                         |                         |
| and Extended Year, and Community Day                       |                        |                                             |                           |                      |                         |                         |
| School (ADA not included in Line A1 above)                 | 0.00                   | 0.00                                        | 0.00                      | 0.00                 | 0.00                    | 0.00                    |
| 4. Total, District Regular ADA                             |                        |                                             |                           |                      |                         |                         |
| (Sum of Lines A1 through A3)                               | 15,194.07              | 15,194.07                                   | 15,194.07                 | 15,194.07            | 15,194.07               | 15,194.07               |
| 5. District Funded County Program ADA                      |                        |                                             |                           |                      |                         |                         |
| a. County Community Schools                                | 0.00                   | 0.00                                        | 0.00                      | 0.00                 | 0.00                    | 0.00                    |
| <ul> <li>b. Special Education-Special Day Class</li> </ul> | 47.01                  | 47.01                                       | 47.01                     | 47.01                | 47.01                   | 47.01                   |
| <ul> <li>Special Education-NPS/LCI</li> </ul>              | 0.00                   | 0.00                                        | 0.00                      | 0.00                 | 0.00                    | 0.00                    |
| <ul> <li>d. Special Education Extended Year</li> </ul>     | 6.82                   | 6.82                                        | 6.82                      | 6.82                 | 6.82                    | 6.82                    |
| e. Other County Operated Programs:                         |                        |                                             |                           | 0                    |                         |                         |
| Opportunity Schools and Full Day                           |                        |                                             |                           |                      |                         |                         |
| Opportunity Classes, Specialized Secondary                 |                        |                                             |                           |                      |                         |                         |
| Schools                                                    | 0.00                   | 0.00                                        | 0.00                      | 0.00                 | 0.00                    | 0.00                    |
| f. County School Tuition Fund                              |                        |                                             |                           |                      |                         |                         |
| (Out of State Tuition) [EC 2000 and 46380]                 | 0,00                   | 0.00                                        | 0.00                      | 0.00                 | 0.00                    | 0.00                    |
| g. Total, District Funded County Program ADA               |                        |                                             |                           |                      |                         |                         |
| (Sum of Lines A5a through A5f)                             | 53.83                  | 53.83                                       | 53.83                     | 53.83                | 53.83                   | 53.83                   |
| 6. TOTAL DISTRICT ADA                                      |                        |                                             |                           |                      |                         |                         |
| (Sum of Line A4 and Line A5g)                              | 15,247.90              | 15,247.90                                   | 15,247.90                 | 15,247.90            | 15,247.90               | 15,247.90               |
| 7. Adults in Correctional Facilities                       |                        |                                             |                           |                      |                         |                         |
| 8. Charter School ADA                                      | The real of the second | ANI AND | 1.5                       | 1.12. 20. 20         | Dire State State        | 1                       |
| (Enter Charter School ADA using                            | a Reference in         | 1 Martin Contract                           |                           | HE BALL              | 10 Sec. 19 Sec. 19      | 1 1 Street in           |
| Tab C. Charter School ADA)                                 | AND COMPANY.           | 1916 Jan - 194                              | and the production of the |                      |                         |                         |