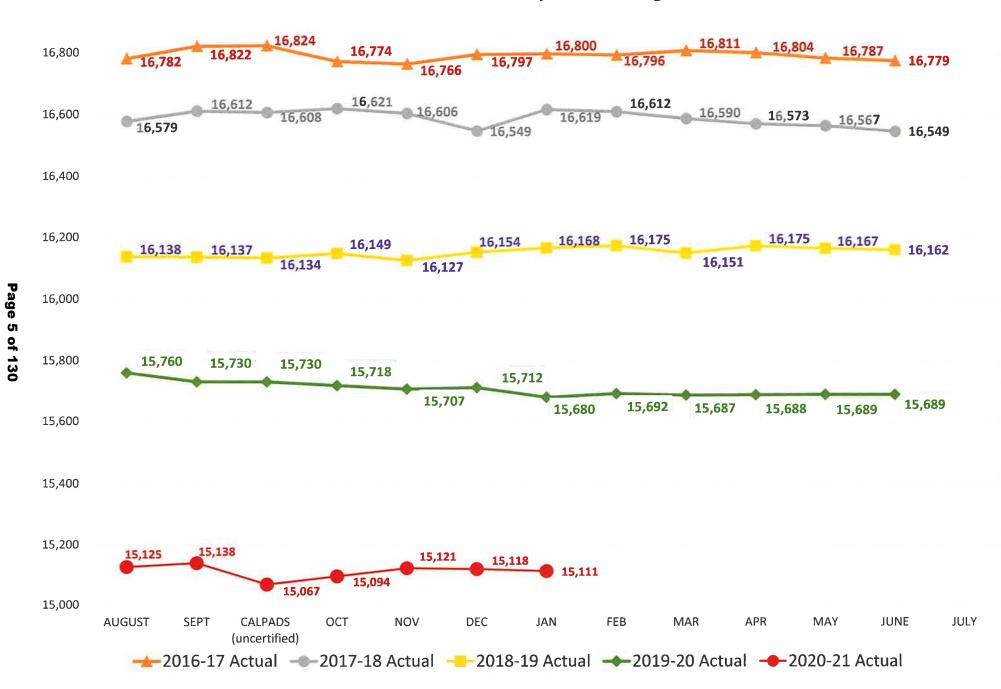

In keeping with the provision, the district is providing in the enclosed document the following:

- District Certification of Interim Report (POSITIVE)
- District Enrollment History
- Average Daily Attendance Form
- LCFF Calculator Worksheets
- Actual and Projected Cash Flows
- General Fund Summary
- School District Criteria & Standard Summary Review