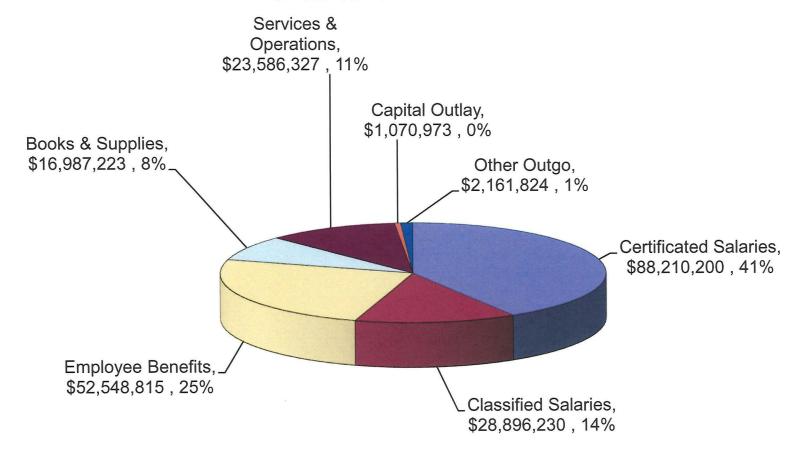

## 2020-21 Unaudited Actuals General Fund Expenditures by Type

**Unrestricted and Restricted** 