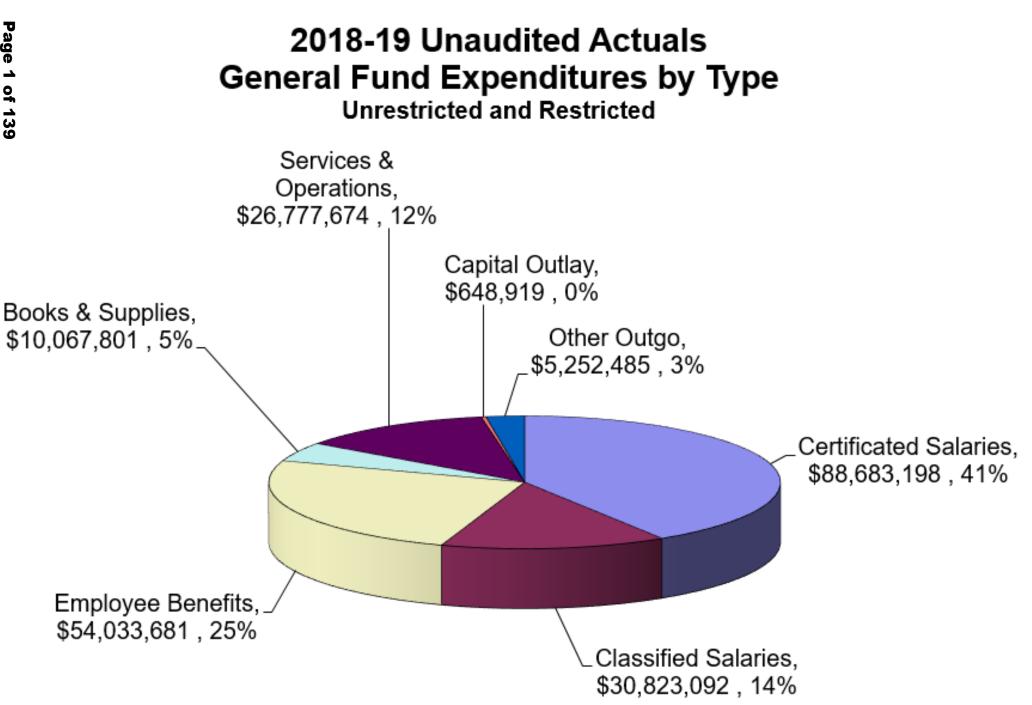

# INDEX

| <u>CHARTS</u>                                                                                                     |            |
|-------------------------------------------------------------------------------------------------------------------|------------|
| →2018-19 Actuals – By Type                                                                                        | 1          |
| →2018-19 Actuals – By Function                                                                                    | 2          |
| SACS FINANCIAL REPORTS                                                                                            |            |
| Summary of Unaudited Actuals Data Submission (Form CA)                                                            | 3          |
| District Certification (Form CA)                                                                                  | 4          |
| Table of Contents (Form TC)                                                                                       | 5<br>7     |
| Average Daily Attendance (Form A)                                                                                 | 1          |
| General Fund Unrestricted and Restricted Expenditures by Object (Form 01)                                         | 10         |
| General Fund Unrestricted and Restricted Expenditures by Function (Form 01)                                       | 26         |
| Child Development Fund (Form 12)                                                                                  | 29         |
| Cafeteria Fund (Form 13)                                                                                          | 39         |
| Deferred Maintenance Fund (Form 14)                                                                               | 49         |
| Special Reserve Fund (Form 17)                                                                                    | 59         |
| Building Fund (Form 21)                                                                                           | 67         |
| Capital Facilities Fund (Form 25)                                                                                 | 78         |
| County School Facilities Fund (Form 35)<br>Bond Interest & Redemption Fund (Form 51)                              | 88<br>99   |
| Retiree Benefit Fund (Form 71)                                                                                    | 108        |
|                                                                                                                   | 100        |
| Schedule of Capital Assets (Form ASSET)                                                                           | 117        |
| GF Current Expense Formula/Minimum Classroom Comp (Form CEA)                                                      | 118        |
| Schedule of Long-Term Liabilities (Form DEBT)                                                                     | 120        |
| Every Student Succeeds Act Maintenance of Effort (Form ESMOE)<br>School District Appropriations Limit (Form GANN) | 121<br>124 |
| Indirect Cost Rate Worksheet (Form ICR)                                                                           | 124        |
| Lottery Report (Form L)                                                                                           | 131        |
| General Fund Program Cost Report Schedule of Allocation Factors (AF) (Form PCRAF)                                 | 132        |
| General Fund Program Cost Report (Form PCR)                                                                       | 133        |
| Technical Review Checks                                                                                           |            |
| 2019/20 Budget                                                                                                    | 138        |
| 2018/19 Unaudited Actuals                                                                                         | 139        |
|                                                                                                                   |            |

|                                                                                                              |     |                    | 2018                | -19 Unaudited Actua                     | als                             |                     | 2019-20 Budget    |                                 |                           |
|--------------------------------------------------------------------------------------------------------------|-----|--------------------|---------------------|-----------------------------------------|---------------------------------|---------------------|-------------------|---------------------------------|---------------------------|
| Description Re                                                                                               |     | Object<br>Codes    | Unrestricted<br>(A) | Restricted<br>(B)                       | Total Fund<br>col. A + B<br>(C) | Unrestricted<br>(D) | Restricted<br>(E) | Total Fund<br>col. D + E<br>(F) | % Diff<br>Column<br>C & F |
| A. REVENUES                                                                                                  |     |                    |                     | • · · · · · · · · · · · · · · · · · · · |                                 |                     |                   |                                 |                           |
| 1) LCFF Sources                                                                                              | 801 | 10-8099            | 170,082,602,88      | 0.00                                    | 170,082,602.88                  | 170,226,857.00      | 0.00              | 170,226,857.00                  | 0.1%                      |
| 2) Federal Revenue                                                                                           | 810 | 00-8299            | 0.00                | 9,023,115.11                            | 9,023,115.11                    | 0.00                | 8,659,991,00      | 8,659,991.00                    | -4.0%                     |
| 3) Other State Revenue                                                                                       | 830 | 00-8599            | 6,970,673.51        | 14,764,952.16                           | 21,735,625.67                   | 3,337,814.00        | 4,672,503.00      | 8,010,317.00                    | -63.1%                    |
| 4) Other Local Revenue                                                                                       | 860 | 00-8799            | 1,727,516.78        | 8,095,505.53                            | 9,823,022,31                    | 1,441,586.00        | 6,744,136.00      | 8,185,722.00                    | -16.7%                    |
| 5) TOTAL, REVENUES                                                                                           |     |                    | 178,780,793.17      | 31,883,572,80                           | 210,664,365.97                  | 175,006,257.00      | 20,076,630.00     | 195,082,887.00                  | -7.4%                     |
| B. EXPENDITURES                                                                                              |     |                    |                     |                                         |                                 |                     |                   |                                 |                           |
| 1) Certificated Salaries                                                                                     | 100 | 00-1999            | 79,369,666.22       | 9,313,532.20                            | 88,683,198,42                   | 67,993,349.00       | 15,655,705.00     | 83,649,054.00                   | -5.7%                     |
| 2) Classified Salaries                                                                                       | 200 | 00-2999            | 21,721,368.43       | 9,101,723.60                            | 30,823,092.03                   | 19,217,297.00       | 10,090,607.00     | 29,307,904.00                   | -4.9%                     |
| 3) Employee Benefits                                                                                         | 300 | 00-3999            | 40,029,285,59       | 14,004,395.79                           | 54,033,681.38                   | 31,537,058,00       | 8,598,111.00      | 40,135,169.00                   | -25.7%                    |
| 4) Books and Supplies                                                                                        | 400 | 00-4999            | 4,218,309.60        | 5,849,491.72                            | 10,067,801.32                   | 8,258,018.00        | 5,642,845.00      | 13,900,863.00                   | 38.1%                     |
| 5) Services and Other Operating Expenditures                                                                 | 500 | 00-5999            | 19,445,289.32       | 7,332,384.64                            | 26,777,673.96                   | 14,919,985.00       | 9,777,986.00      | 24,697,971.00                   | -7.8%                     |
| 6) Capital Outlay                                                                                            | 600 | 00-6999            | 76,208.63           | 572,710.39                              | 648,919.02                      | 1,432,835.00        | 235,008.00        | 1,667,843.00                    | 157.0%                    |
| 7) Other Outgo (excluding Transfers of Indirect Costs)                                                       |     | 00-7299<br>00-7499 | 5,869,924.63        | 0.00                                    | 5,869,924.63                    | 3,091,734.00        | 0.00              | 3,091,734,00                    | -47.3%                    |
| 8) Other Outgo - Transfers of Indirect Costs                                                                 | 730 | 00-7399            | (1,499,037.15)      | 881,597.08                              | (617,440.07)                    | (1,112,563.00)      | 591,112.00        | (521,451.00)                    | -15.5%                    |
| 9) TOTAL, EXPENDITURES                                                                                       |     |                    | 169,231,015.27      | 47,055,835.42                           | 216,286,850.69                  | 145,337,713.00      | 50,591,374.00     | 195,929,087.00                  | -9.4%                     |
| C. EXCESS (DEFICIENCY) OF REVENUES<br>OVER EXPENDITURES BEFORE OTHER<br>FINANCING SOURCES AND USES (A5 - B9) |     |                    | 9,549,777.90        | (15,172,262.62)                         | (5,622,484.72)                  | 29,668,544.00       | (30,514,744.00)   | (846,200.00)                    | -84.9%                    |
| D. OTHER FINANCING SOURCES/USES                                                                              |     |                    |                     |                                         |                                 |                     |                   |                                 |                           |
| 1) Interfund Transfers<br>a) Transfers In                                                                    | 890 | 00-8929            | 0.00                | 0.00                                    | 0.00                            | 0.00                | 0.00              | 0.00                            | 0.0%                      |
| b) Transfers Out                                                                                             | 760 | 00-7629            | 2,330,337.79        | 0.00                                    | 2,330,337.79                    | 1,830,606.00        | 0.00              | 1,830,606.00                    | -21.4%                    |
| 2) Other Sources/Uses<br>a) Sources                                                                          | 80' | 30-8979            | 0.00                | 0.00                                    | 0.00                            | 0.00                | 0.00              | 0.00                            | 0.0%                      |
| b) Uses                                                                                                      |     | 30-7699            | 0.00                | 0.00                                    | 0.00                            | 0.00                | 0.00              | 0.00                            | 0.0%                      |
| 3) Contributions                                                                                             |     | 80-8999            | (17,240,718.86)     | 17,240,718,86                           | 0.00                            | (30,514,744.00)     | 30,514,744.00     | 0.00                            | 0.0%                      |
| 4) TOTAL, OTHER FINANCING SOURCES/USES                                                                       | 000 |                    | (19.571,056.65)     | 17,240,718.86                           | (2,330,337.79)                  |                     | 30,514,744.00     | (1,830,606.00)                  | -21.4%                    |