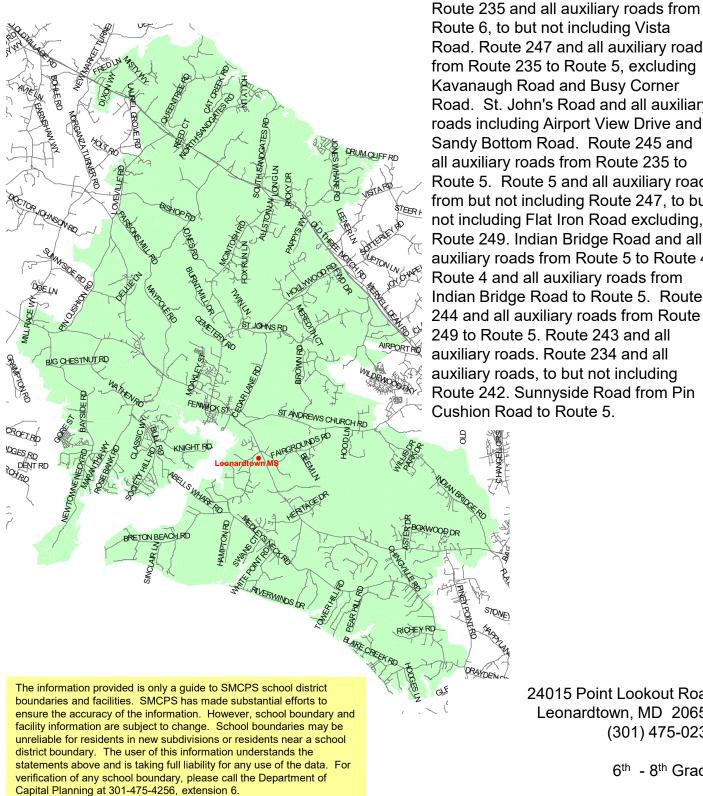

## Leonardtown Middle School

St. Mary's County Public Schools Department of Capital Planning 27190 Point Lookout Road Loveville, MD 20656 (301) 475-4256, ext. 6

2023 – 2024 School Boundary

Road. Route 247 and all auxiliary roads from Route 235 to Route 5, excluding Kavanaugh Road and Busy Corner Road. St. John's Road and all auxiliary roads including Airport View Drive and Sandy Bottom Road. Route 245 and all auxiliary roads from Route 235 to Route 5. Route 5 and all auxiliary roads from but not including Route 247, to but not including Flat Iron Road excluding, Route 249. Indian Bridge Road and all auxiliary roads from Route 5 to Route 4. Route 4 and all auxiliary roads from Indian Bridge Road to Route 5. Route 244 and all auxiliary roads from Route 249 to Route 5. Route 243 and all auxiliary roads. Route 234 and all auxiliary roads, to but not including Route 242. Sunnyside Road from Pin Cushion Road to Route 5.

24015 Point Lookout Road Leonardtown, MD 20650 (301) 475-0230 6th - 8th Grade

7:20 a.m. - 2:05 p.m. Daily Schedule 12:05 p.m. Early Dismissal

PRAYDEM