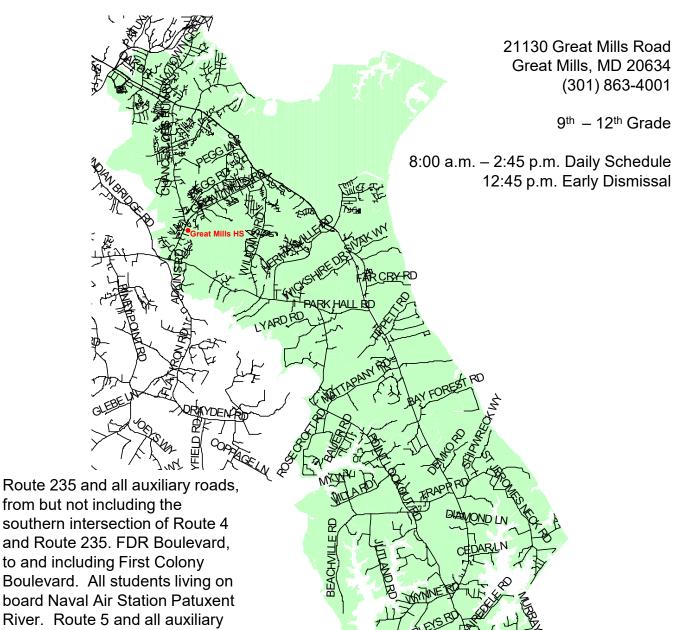

## **Great Mills High School**

St. Mary's County Public Schools Department of Capital Planning 27190 Point Lookout Road Loveville, MD 20656 (301) 475-4256, ext. 6

The information provided is only a guide to SMCPS school district boundaries and facilities. SMCPS has made substantial efforts to ensure the accuracy of the information. However, school boundary and facility information are subject to change. School boundaries may be unreliable for residents in new subdivisions or residents near a school district boundary. The user of this information understands the statements above and is taking full liability for any use of the data. For verification of any school boundary, please call the Department of Capital Planning at 301-475-4256, extension 6.

roads, from but not including Flat Iron Road to Point Lookout State

Park.

2023 - 2024 School Boundary