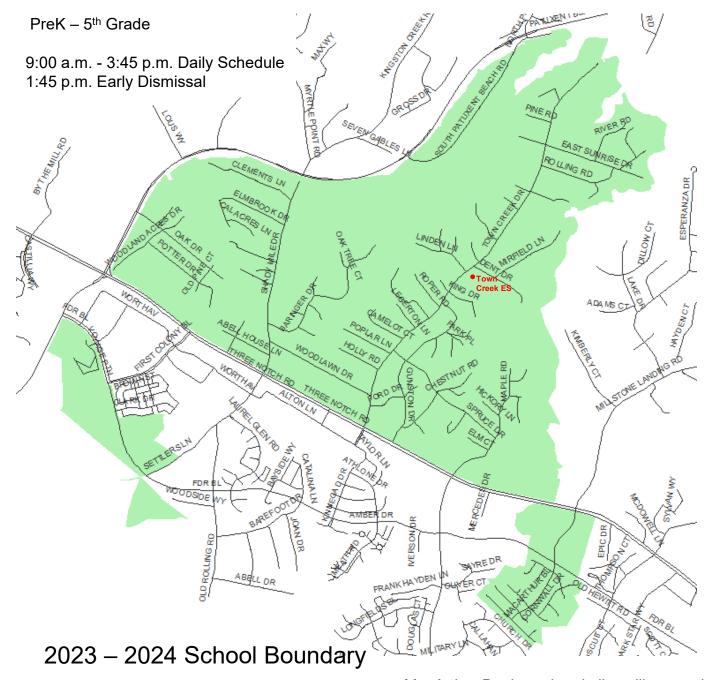

## Town Creek Elementary School

45805 Dent Drive Lexington Park, MD 20653 (301) 863-4044 St. Mary's County Public Schools Department of Capital Planning 27190 Point Lookout Road Loveville, MD 20656 (301) 475-4256, ext. 6

The information provided is only a guide to SMCPS school district boundaries and facilities. SMCPS has made substantial efforts to ensure the accuracy of the information. However, school boundary and facility information are subject to change. School boundaries may be unreliable for residents in new subdivisions or residents near a school district boundary. The user of this information understands the statements above and is taking full liability for any use of the data. For verification of any school boundary, please call the Department of Capital Planning at 301-475-4256, extension 6.