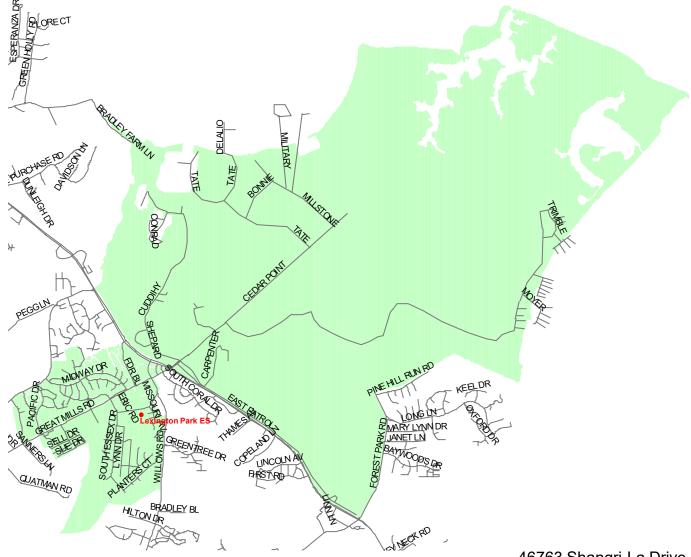

## Lexington Park Elementary School

St. Mary's County Public Schools Department of Capital Planning 27190 Point Lookout Road Loveville, MD 20656 (301) 475-4256, ext. 6

Route 235 from the intersection of Route 246, to and including FDR Boulevard and all roads from Forest Run Drive to Route 235, excluding Sanners Lane. All students living on board Naval Air Station Patuxent River, excluding students living in Conrad Heights and Lovell Court.

46763 Shangri-La Drive Lexington Park, MD 20653 (301) 863-4085

PreK - 5th grade

8:35 a.m. - 3:20 p.m. Daily Schedule 1:20 p.m. Early Dismissal

2023 - 2024 School Boundary