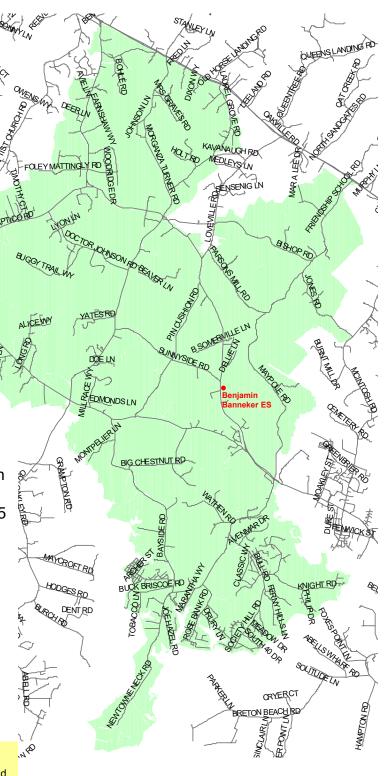

PreK – 5<sup>th</sup> Grade & Special Education

9:00 a.m. - 3:45 p.m. Daily Schedule

1:45 p.m. Early Dismissal

Route 5 and all auxiliary roads from Route 235 to and including Harpers Corner Road, excluding Old Village Road. Route 5 from Birch Manor Drive, to and including Maypole Road, excluding Birch Manor. Southbound Route 235 and all auxiliary roads from Route 5, to and including Laurel Grove Road and Morganza Turner Road, excluding Busy Corner Road, Medley's Lane, and Kavanaugh Road. Friendship School Road to Parsons Mill Road, and including Bishop Road, Parsons Mill Road, and Jones Road. Route 242 and all auxiliary roads from Route 5 to Route 234 including Dr. Johnson Road. Route 234 and all auxiliary roads from Route 238 to Route 5. All of Route 243 and all auxiliary roads.