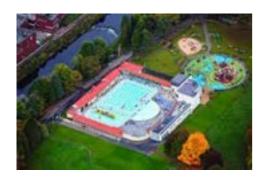

Porthkerry Country Park
Pay & display parking
Lots of pathways to walk, one that
leads to a pebble beach
Playarea, cafe & picnic areas

Pontypridd Park & Lido
Pay & display parking
Big playarea, lots of open space to spend
the day, cafe & there's a lido (book in
advance)