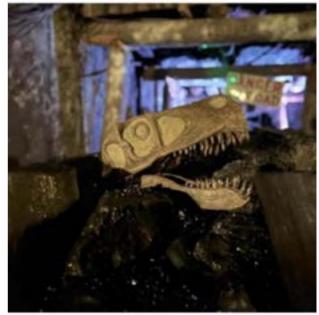

# A festival of archaeology

Thursday 27th July Session 1 – 10.30 – 12.30 Session 2 – 1:30 – 3.30

The School Summer Holidays are almost here... bring your mini archaeologists to find out about the World of Iron Age Celts here at A Welsh Coal Mining Experience.

There will be two sessions on the day, 10.30 – 12.30 and 1.30 – 3.30. With only 60 spaces available, booking is advised. <u>Tickets can be purchased here.</u> Adults go free and each child ticket is £3. Rhondda Heritage park.