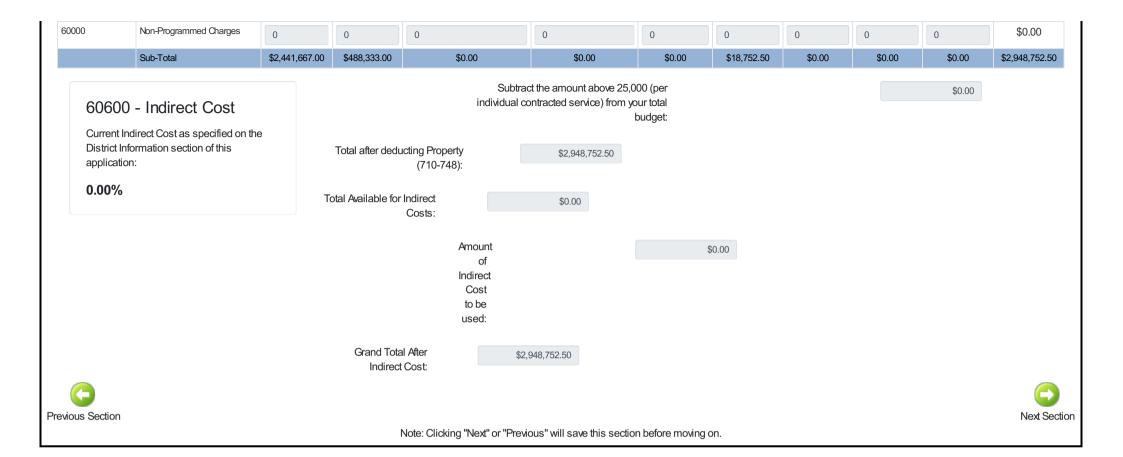

|                                | Sub-Total                                           | \$1,841,667.00 | \$368,333.00 | \$0.00 | \$0.00 | \$0.00 | \$18,752.50 | \$0.00 | \$0.00 | \$0.00 | \$2,228,752.50 |
|--------------------------------|-----------------------------------------------------|----------------|--------------|--------|--------|--------|-------------|--------|--------|--------|----------------|
| 60000                          | Non-Programmed Charges                              | 0              | 0            | 0      | 0      | 0      | 0           | 0      | 0      | 0      | \$0.00         |
| 40000                          | Facilities Acquisition and Construction             | 0              | 0            | 0      | 0      | 0      | 0           | 0      | 0      | 0      | \$0.00         |
| 33000                          | Community Service<br>Operations                     | 0              | 0            | 0      | 0      | 0      | 0           | 0      | 0      | 0      | \$0.00         |
| 27000                          | Student Transportation                              | 0              | 0            | 0      | 0      | 0      | 0           | 0      | 0      | 0      | \$0.00         |
| 26000                          | Operation and Maintenance                           | 0              | 0            | 0      | 0      | 0      | 0           | 0      | 0      | 0      | \$0.00         |
| 25191                          | Refund of Revenue                                   | 0              | 0            | 0      | 0      | 0      | 0           | 0      | 0      | 0      | \$0.00         |
| 23000 (23150 or<br>23290 ONLY) | Support Services - General<br>Admin                 | 0              | 0            | 0      | 0      | 0      | 0           | 0      | 0      | 0      | \$0.00         |
| 22000                          | Support Services - Instruction                      | 0              | 0            | 0      | 0      | 0      | 0           | 0      | 0      | 0      | \$0.00         |
| 21000                          | Support Services - Student                          | 1800000        | 360000       | 0      | 0      | 0      | 0           | 0      | 0      | 0      | \$2,160,000.00 |
| 17000 - 18000                  | Instruction - Payments to<br>Other Government Units | 0              | 0            | 0      | 0      | 0      | 0           | 0      | 0      | 0      | \$0.00         |
| 16000                          | Instruction - Remediation<br>Programs               | 0              | 0            | 0      | 0      | 0      | 0           | 0      | 0      | 0      | \$0.00         |