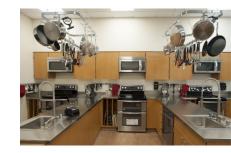

## **IMPROVEMENTS:**

All Classrooms Refreshed New Flooring New Ceilings All Walls Repainted New Windows New Doors & Hardware New Secure Entry New Science Classroom New Culinary Classroom New Art Classroom All Restrooms Gutted and Refurbished New Elevator New All Gender Restroom On Each Floor Improved Technology Improved HVAC System New Lighting