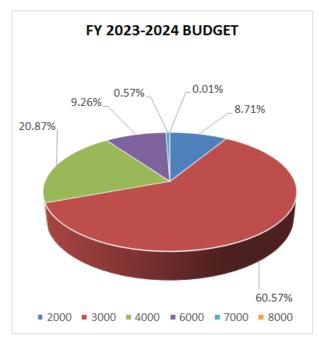

## 2023-24 General Fund Expenditures by Program

| BASIC EDUCATION       | BE  | \$ 161,118,236 |
|-----------------------|-----|----------------|
| SPECIAL EDUCATION     | SE  | 34,341,149     |
| CTE PROGRAM           | CTE | 11,534,534     |
| STATE GRANTS          | SG  | 26,267,311     |
| FEDERAL GRANTS        | FG  | 27,848,188     |
| OTHER INSTRUCTIONAL   | OT  | 779,477        |
| DISTRICT WIDE SUPPORT | DS  | 30,924,764     |
| NUTRITION SERVICES    | FS  | 12,091,209     |
| PUPIL TRANSPORTATION  | TR  | 11,134,843     |
|                       |     | \$ 316,039,711 |

| BASIC EDUCATION       | BE  | \$ 169,171,932 |
|-----------------------|-----|----------------|
| SPECIAL EDUCATION     | SE  | 35,950,519     |
| CTE PROGRAM           | CTE | 11,475,954     |
| STATE GRANTS          | SG  | 27,567,377     |
| FEDERAL GRANTS        | FG  | 11,510,175     |
| OTHER INSTRUCTIONAL   | OT  | 1,082,220      |
| DISTRICT WIDE SUPPORT | DS  | 32,813,881     |
| NUTRITION SERVICES    | FS  | 12,323,566     |
| PUPIL TRANSPORTATION  | TR  | 11,598,077     |
|                       |     | \$ 313,493,701 |