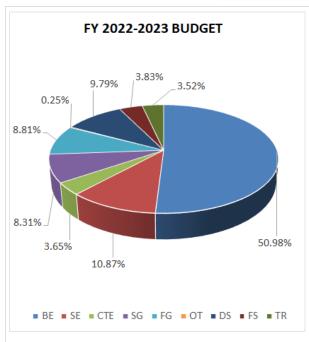

## 2023-24 General Fund Expenditures by Program

| BASIC EDUCATION       | BE  | \$ 161,118,236 |
|-----------------------|-----|----------------|
| SPECIAL EDUCATION     | SE  | 34,341,149     |
| CTE PROGRAM           | CTE | 11,534,534     |
| STATE GRANTS          | SG  | 26,267,311     |
| FEDERAL GRANTS        | FG  | 27,848,188     |
| OTHER INSTRUCTIONAL   | OT  | 779,477        |
| DISTRICT WIDE SUPPORT | DS  | 30,924,764     |
| NUTRITION SERVICES    | FS  | 12,091,209     |
| PUPIL TRANSPORTATION  | TR  | 11,134,843     |
|                       |     | \$ 316,039,711 |

| BASIC EDUCATION       | BE  | \$ 169,171,932 |
|-----------------------|-----|----------------|
| SPECIAL EDUCATION     | SE  | 35,950,519     |
| CTE PROGRAM           | CTE | 11,475,954     |
| STATE GRANTS          | SG  | 27,567,377     |
| FEDERAL GRANTS        | FG  | 11,510,175     |
| OTHER INSTRUCTIONAL   | OT  | 1,082,220      |
| DISTRICT WIDE SUPPORT | DS  | 32,813,881     |
| NUTRITION SERVICES    | FS  | 12,323,566     |
| PUPIL TRANSPORTATION  | TR  | 11,598,077     |
|                       |     | \$ 313,493,701 |