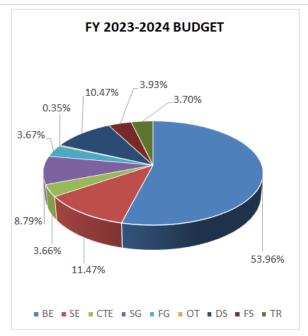

## 2023-24 General Fund Expenditures by Program

| BASIC EDUCATION       | BE  | \$ 161,118,236 |
|-----------------------|-----|----------------|
| SPECIAL EDUCATION     | SE  | 34,341,149     |
| CTE PROGRAM           | CTE | 11,534,534     |
| STATE GRANTS          | SG  | 26,267,311     |
| FEDERAL GRANTS        | FG  | 27,848,188     |
| OTHER INSTRUCTIONAL   | OT  | 779,477        |
| DISTRICT WIDE SUPPORT | DS  | 30,924,764     |
| NUTRITION SERVICES    | FS  | 12,091,209     |
| PUPIL TRANSPORTATION  | TR  | 11,134,843     |
|                       |     | \$ 316,039,711 |

| BASIC EDUCATION       | BE  | \$ 169,171,932 |
|-----------------------|-----|----------------|
| SPECIAL EDUCATION     | SE  | 35,950,519     |
| CTE PROGRAM           | CTE | 11,475,954     |
| STATE GRANTS          | SG  | 27,567,377     |
| FEDERAL GRANTS        | FG  | 11,510,175     |
| OTHER INSTRUCTIONAL   | OT  | 1,082,220      |
| DISTRICT WIDE SUPPORT | DS  | 32,813,881     |
| NUTRITION SERVICES    | FS  | 12,323,566     |
| PUPIL TRANSPORTATION  | TR  | 11,598,077     |
|                       |     | \$ 313,493,701 |