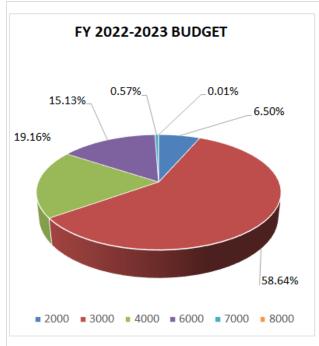

## 2023-24 General Fund Revenue by Source

| LOCAL \$          | 2000 | \$ 20,463,360  |
|-------------------|------|----------------|
| APPORTIONMENT     | 3000 | 184,737,279    |
| STATE GRANTS      | 4000 | 60,346,925     |
| FEDERAL GRANTS    | 6000 | 47,654,039     |
| OTHER SCHOOL DIST | 7000 | 1,798,108      |
| OTHER SOURCES     | 8000 | 40,000         |
|                   |      | \$ 315,039,711 |

| LOCAL FUNDS       | 2000 | \$ 27,307,917  |
|-------------------|------|----------------|
| APPORTIONMENT     | 3000 | 189,888,440    |
| STATE GRANTS      | 4000 | 65,415,736     |
| FEDERAL GRANTS    | 6000 | 29,043,500     |
| OTHER SCHOOL DIST | 7000 | 1,798,108      |
| OTHER SOURCES     | 8000 | 40,000         |
|                   |      | \$ 313,493,701 |