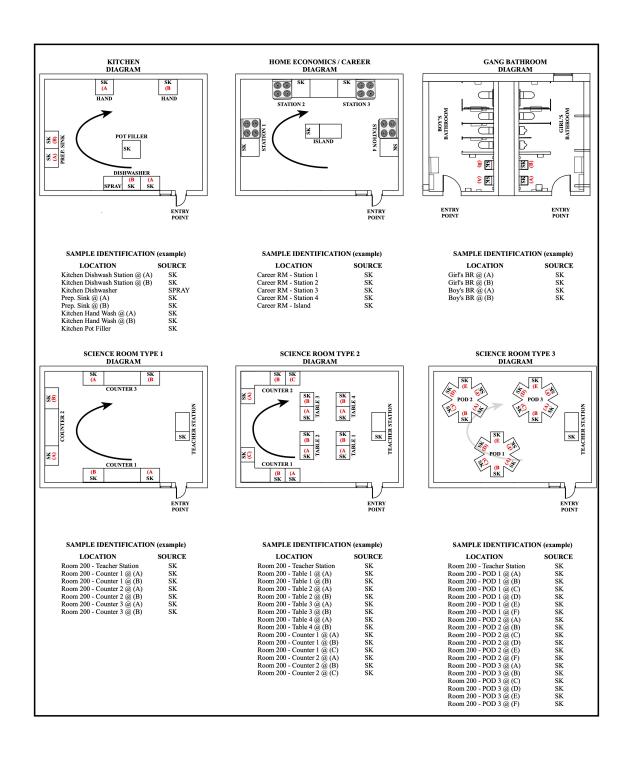

#### **II. Sampling Procedures:**

In accordance with the regulation, Enviroscience Consultants, Inc. performed initial water sampling throughout the Rye City School District from November 10-13, 2020. Samples were collected in wide-mouth 250 milliliter containers and were collected in the morning hours before the facilities opened. The water sources were not used for at least 8 hours and not more that 18 hours prior to sampling. Unique source numbers and designations were assigned to each source location. Unique sample identification numbers were assigned to each sample taken. The key to fixture type codes and the sampling location schematics are shown below.

### **Fixture Type Codes**

BF Bottle Filler
HB Hose Bib
IM Ice Machine
OS Other Source
PF Pot Filler
SK Sink

SL Supply Line
SP Spigot
SPY Spray
SS Slop Sink
V Valve

WC Water Cooler WF Water Fountain

### Source Designations

App Applicable N/A Non-applicable

### **Sampling Location Schematics**