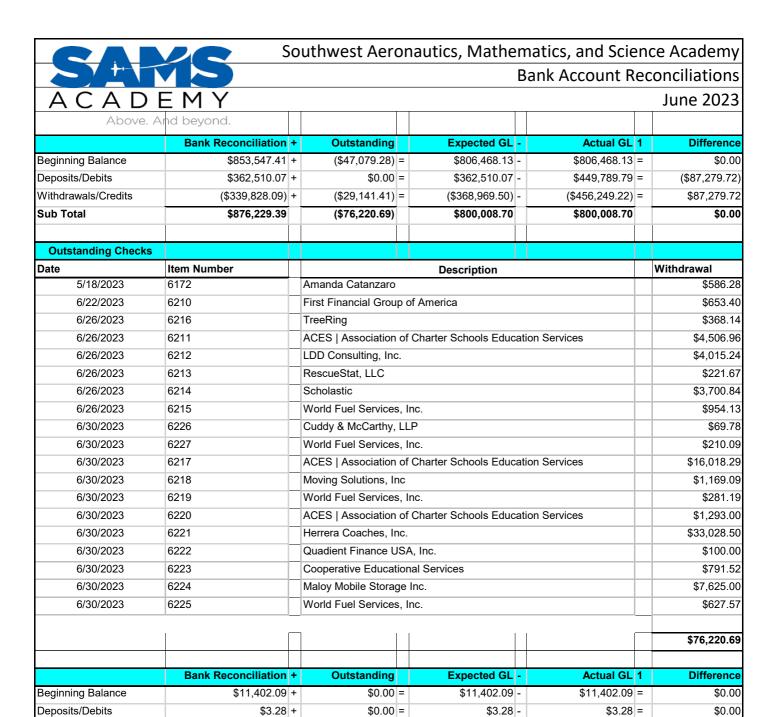

### Bank Reconciliation:

#### ➤ June 2023

- o Reconciled cash balance at month end was \$811,414.07
- o Outstanding items total \$76,220.69
- o Expenditures exceeded Revenues by \$14,708.72

BARS for Approval: