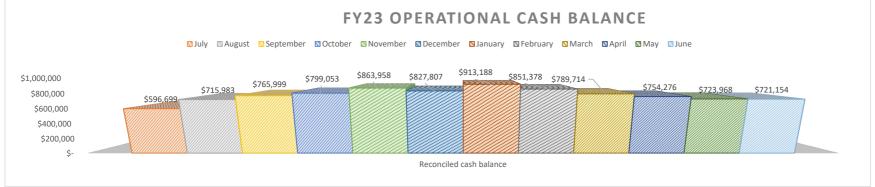

### Bank Reconciliation:

#### ➤ June 2023

- o Reconciled cash balance at month end was \$811,414.07
- o Outstanding items total \$76,220.69
- o Expenditures exceeded Revenues by \$14,708.72

BARS for Approval: