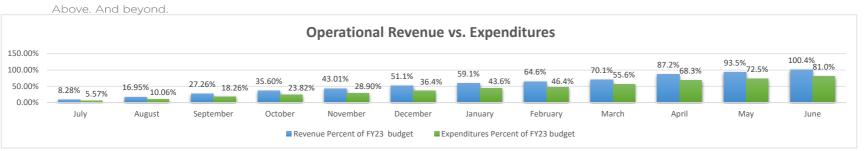

# Finance Summary as of June 30, 2023

SAMS Academy received 100.36% of budgeted Operational revenue & expended 81.02% of budget during FY2023.