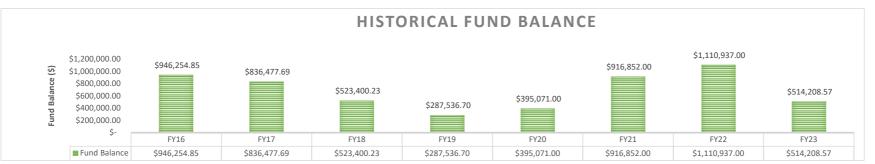

# Finance Summary as of June 30, 2023



SAMS Academy received 100.36% of budgeted Operational revenue & expended 81.02% of budget during FY2023.

### Bank Reconciliation:

#### ➤ June 2023

- o Reconciled cash balance at month end was \$811,414.07
- o Outstanding items total \$76,220.69
- o Expenditures exceeded Revenues by \$14,708.72



BARS for Approval:







#### Southwest Aeronautics, Mathematics, and Science Academy Combining Revenue and Expenses for All Funds July 1, 2022 - June 30, 2023

| Fund                                                                  | 11000          | 13000                | 23000              | 24101        | 24106        | 24146         | 24154        | 24174        | 24189         | 24308           |
|-----------------------------------------------------------------------|----------------|----------------------|--------------------|--------------|--------------|---------------|--------------|--------------|---------------|-----------------|
| Description                                                           | Operational    | Pupil Transportation | Student Activities | Title I      | IDEA-B       | CSP/