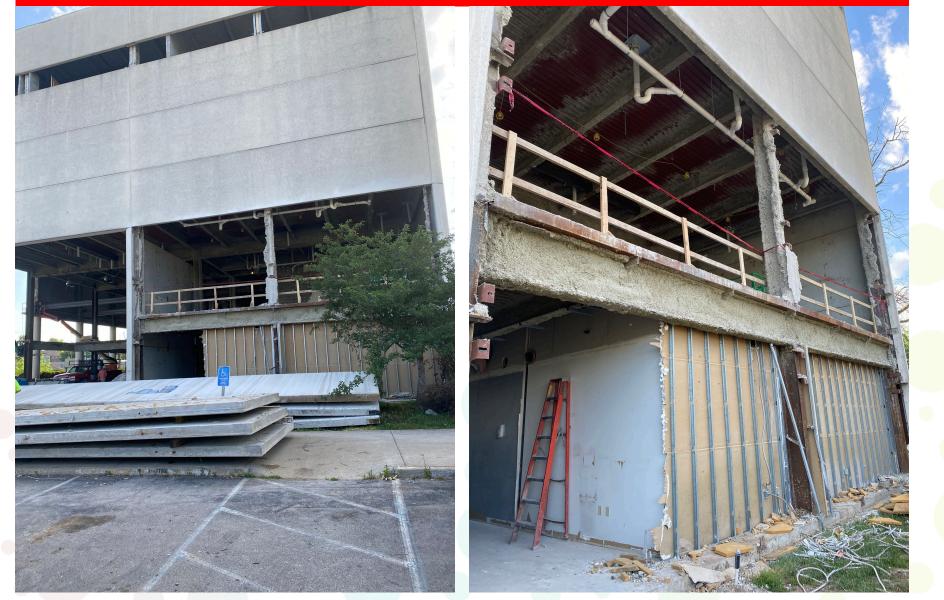

and Ave.

# Current and Upcoming Work Effort:

- Interior and site demo continuing on Levels 2 and 1, Level 1
- Level 3 structural framing continued, elevator pit walls poured, forms stipped
- Level 4 windows removed
- Masonry walls have continued on Levels 3, and 2
- Ductwork installation continued on Levels 4 and 3
- Interior demo to continue on Levels 2 and 1, exterior panels to start being removed
- Level 3 structural framing to continue
- Door frame and masonry installation to continue as needed on Levels 3 and 2
- Fireproofing to continue on Level 2
- Ductwork installation to continue
- Electrical and plumbing wall rough-Ins to continue with masonry
- Roofing base sheet work to continue and should complete, and cap sheet on penthouses

### Exterior precast panels completely removed





# Concrete poured over portion of existing slab





#### Interior demo work continues on the first and second floor



## Structural framing added in preparation for additional flooring



# New elevator shaft walls being built



#### Concrete slab work continues







### Rendered Site Plan