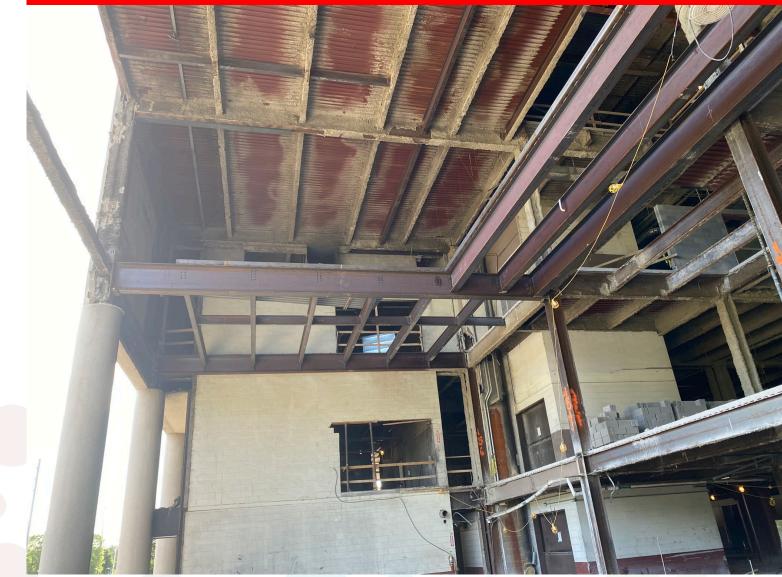

Level 4 windows removed
- Masonry walls have continued on Levels 3, and 2
- Ductwork installation continued on Levels 4 and 3
- Interior demo to continue on Levels 2 and 1, exterior panels to start being removed
- Level 3 structural framing to continue
- Door frame and masonry installation to continue as needed on Levels 3 and 2
- Fireproofing to continue on Level 2
- Ductwork installation to continue
- Electrical and plumbing wall rough-Ins to continue with masonry
- Roofing base sheet work to continue and should complete, and cap sheet on penthouses

### Exterior precast panels completely removed





# Concrete poured over portion of existing slab





#### Interior demo work continues on the first and second floor



## Structural framing added in preparation for additional flooring



# New elevator shaft walls being built



#### Concrete slab work continues







### Rendered Site Plan