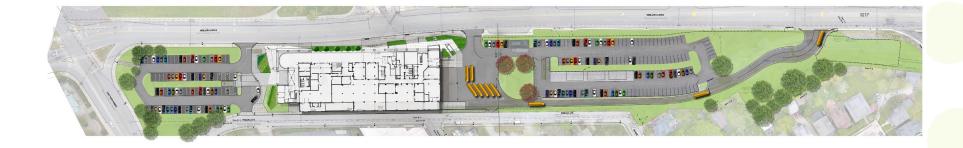

on Levels 4 and 3
- Interior demo to continue on Levels 2 and 1, exterior panels to start being removed
- Level 3 structural framing to continue
- Door frame and masonry installation to continue as needed on Levels 3 and 2
- Fireproofing to continue on Level 2
- Ductwork installation to continue
- Electrical and plumbing wall rough-Ins to continue with masonry
- Roofing base sheet work to continue and should complete, and cap sheet on penthouses

### Exterior precast panels completely removed





# Concrete poured over portion of existing slab





#### Interior demo work continues on the first and second floor



## Structural framing added in preparation for additional flooring



# New elevator shaft walls being built



#### Concrete slab work continues







### Rendered Site Plan