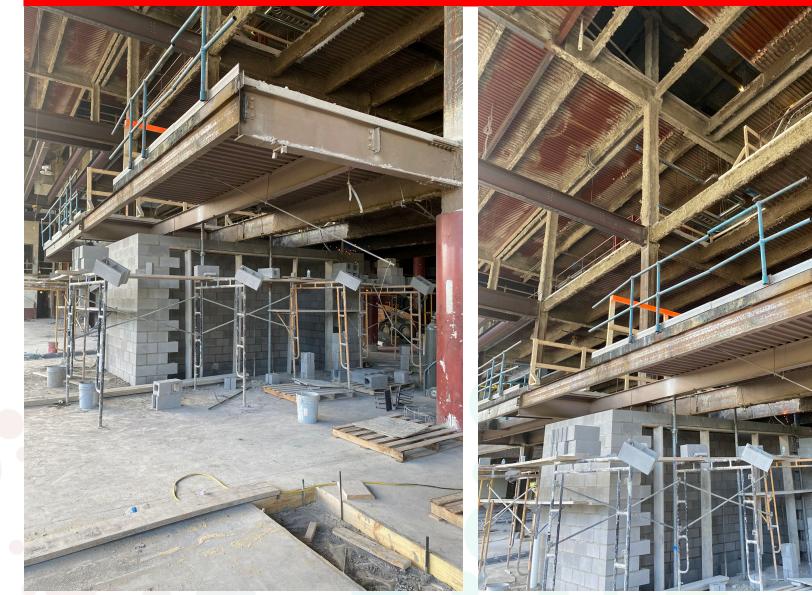

ave continued on Levels 3, and 2
- Ductwork installation continued on Levels 4 and 3
- Interior demo to continue on Levels 2 and 1, exterior panels to start being removed
- Level 3 structural framing to continue
- Door frame and masonry installation to continue as needed on Levels 3 and 2
- Fireproofing to continue on Level 2
- Ductwork installation to continue
- Electrical and plumbing wall rough-Ins to continue with masonry
- Roofing base sheet work to continue and should complete, and cap sheet on penthouses

### Exterior precast panels completely removed





# Concrete poured over portion of existing slab





#### Interior demo work continues on the first and second floor



## Structural framing added in preparation for additional flooring



# New elevator shaft walls being built



#### Concrete slab work continues







### Rendered Site Plan