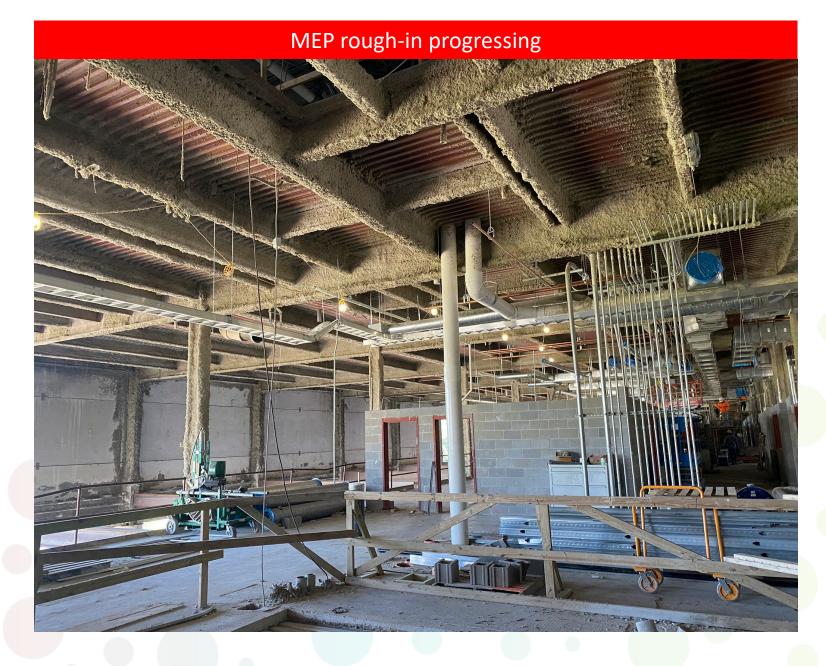

# Current and Upcoming Work Effort:

- Interior and site demo continuing on Levels 2 and 1, Level 1
- Level 3 structural framing continued, elevator pit walls poured, forms stipped
- Level 4 windows removed
- Masonry walls have continued on Levels 3, and 2
- Ductwork installation continued on Levels 4 and 3
- Interior demo to continue on Levels 2 and 1, exterior panels to start being removed
- Level 3 structural framing to continue
- Door frame and masonry installation to continue as needed on Levels 3 and 2
- Fireproofing to continue on Level 2
- Ductwork installation to continue
- Electrical and plumbing wall rough-Ins to continue with masonry
- Roofing base sheet work to continue and should complete, and cap sheet on penthouses