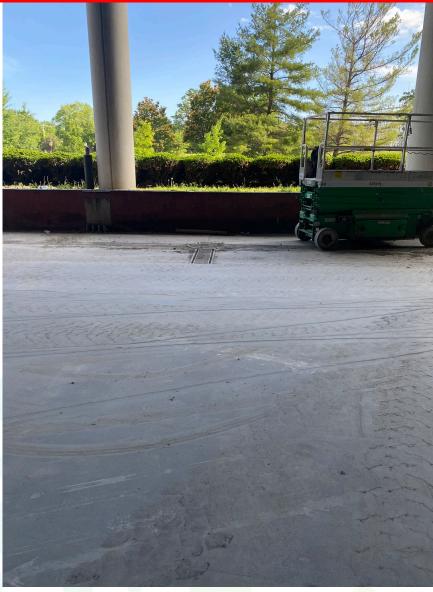

or and site demo continuing on Levels 2 and 1, Level 1
- Level 3 structural framing continued, elevator pit walls poured, forms stipped
- Level 4 windows removed
- Masonry walls have continued on Levels 3, and 2
- Ductwork installation continued on Levels 4 and 3
- Interior demo to continue on Levels 2 and 1, exterior panels to start being removed
- Level 3 structural framing to continue
- Door frame and masonry installation to continue as needed on Levels 3 and 2
- Fireproofing to continue on Level 2
- Ductwork installation to continue
- Electrical and plumbing wall rough-Ins to continue with masonry
- Roofing base sheet work to continue and should complete, and cap sheet on penthouses

### Exterior precast panels completely removed





# Concrete poured over portion of existing slab





#### Interior demo work continues on the first and second floor



## Structural framing added in preparation for additional flooring



# New elevator shaft walls being built



#### Concrete slab work continues







### Rendered Site Plan