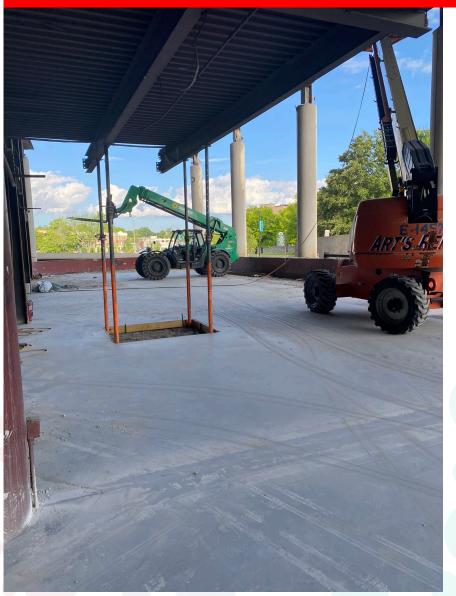

rior and site demo continuing on Levels 2 and 1, Level 1
- Level 3 structural framing continued, elevator pit walls poured, forms stipped
- Level 4 windows removed
- Masonry walls have continued on Levels 3, and 2
- Ductwork installation continued on Levels 4 and 3
- Interior demo to continue on Levels 2 and 1, exterior panels to start being removed
- Level 3 structural framing to continue
- Door frame and masonry installation to continue as needed on Levels 3 and 2
- Fireproofing to continue on Level 2
- Ductwork installation to continue
- Electrical and plumbing wall rough-Ins to continue with masonry
- Roofing base sheet work to continue and should complete, and cap sheet on penthouses

### Exterior precast panels completely removed





# Concrete poured over portion of existing slab





#### Interior demo work continues on the first and second floor



## Structural framing added in preparation for additional flooring



# New elevator shaft walls being built



#### Concrete slab work continues







### Rendered Site Plan