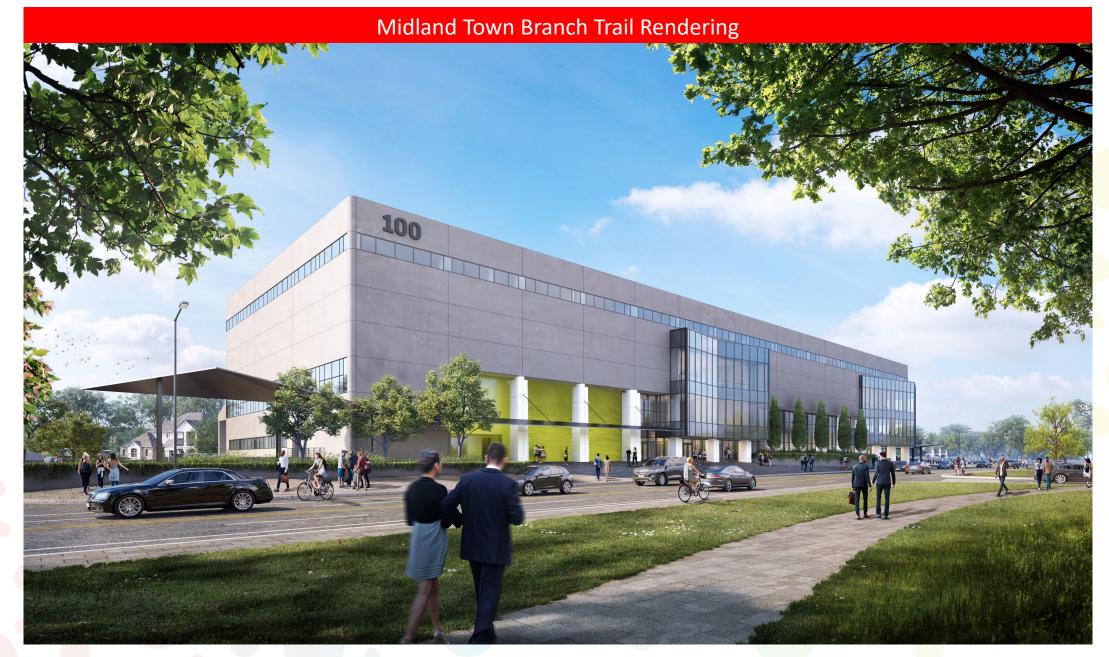

Levels 4 and 3
- Interior demo to continue on Levels 2 and 1, exterior panels to start being removed
- Level 3 structural framing to continue
- Door frame and masonry installation to continue as needed on Levels 3 and 2
- Fireproofing to continue on Level 2
- Ductwork installation to continue
- Electrical and plumbing wall rough-Ins to continue with masonry
- Roofing base sheet work to continue and should complete, and cap sheet on penthouses

### Exterior precast panels completely removed





# Concrete poured over portion of existing slab





#### Interior demo work continues on the first and second floor



## Structural framing added in preparation for additional flooring



# New elevator shaft walls being built



#### Concrete slab work continues







### Rendered Site Plan