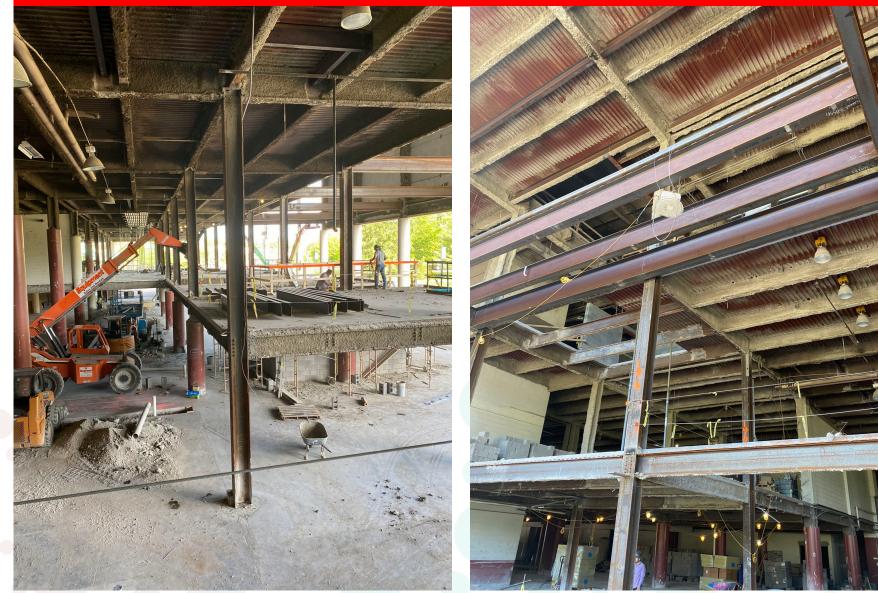

ructural framing continued, elevator pit walls poured, forms stipped
- Level 4 windows removed
- Masonry walls have continued on Levels 3, and 2
- Ductwork installation continued on Levels 4 and 3
- Interior demo to continue on Levels 2 and 1, exterior panels to start being removed
- Level 3 structural framing to continue
- Door frame and masonry installation to continue as needed on Levels 3 and 2
- Fireproofing to continue on Level 2
- Ductwork installation to continue
- Electrical and plumbing wall rough-Ins to continue with masonry
- Roofing base sheet work to continue and should complete, and cap sheet on penthouses

### Exterior precast panels completely removed





# Concrete poured over portion of existing slab





#### Interior demo work continues on the first and second floor



## Structural framing added in preparation for additional flooring



# New elevator shaft walls being built



#### Concrete slab work continues







### Rendered Site Plan