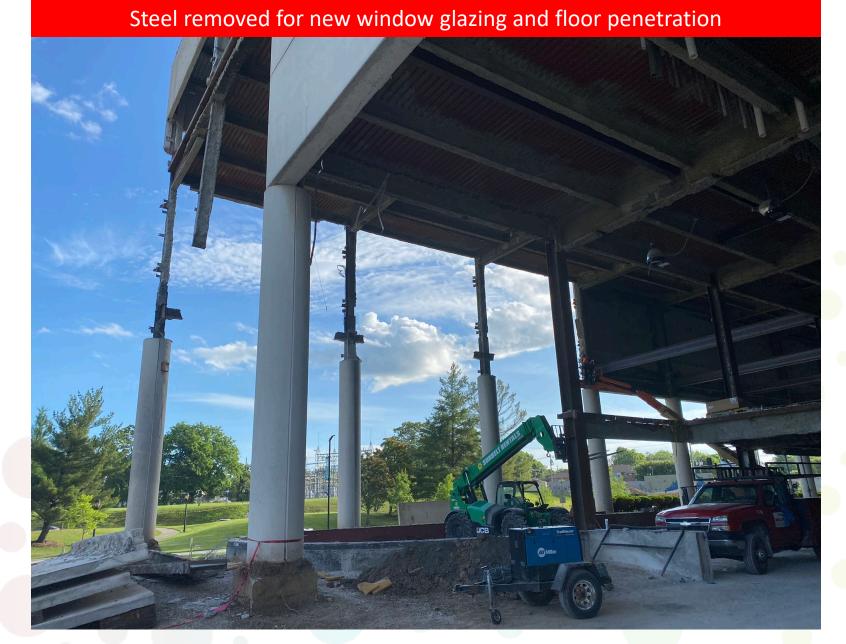

d Ave.

# Current and Upcoming Work Effort:

- Interior and site demo continuing on Levels 2 and 1, Level 1
- Level 3 structural framing continued, elevator pit walls poured, forms stipped
- Level 4 windows removed
- Masonry walls have continued on Levels 3, and 2
- Ductwork installation continued on Levels 4 and 3
- Interior demo to continue on Levels 2 and 1, exterior panels to start being removed
- Level 3 structural framing to continue
- Door frame and masonry installation to continue as needed on Levels 3 and 2
- Fireproofing to continue on Level 2
- Ductwork installation to continue
- Electrical and plumbing wall rough-Ins to continue with masonry
- Roofing base sheet work to continue and should complete, and cap sheet on penthouses

### Exterior precast panels completely removed





# Concrete poured over portion of existing slab





#### Interior demo work continues on the first and second floor



## Structural framing added in preparation for additional flooring



# New elevator shaft walls being built



#### Concrete slab work continues







### Rendered Site Plan