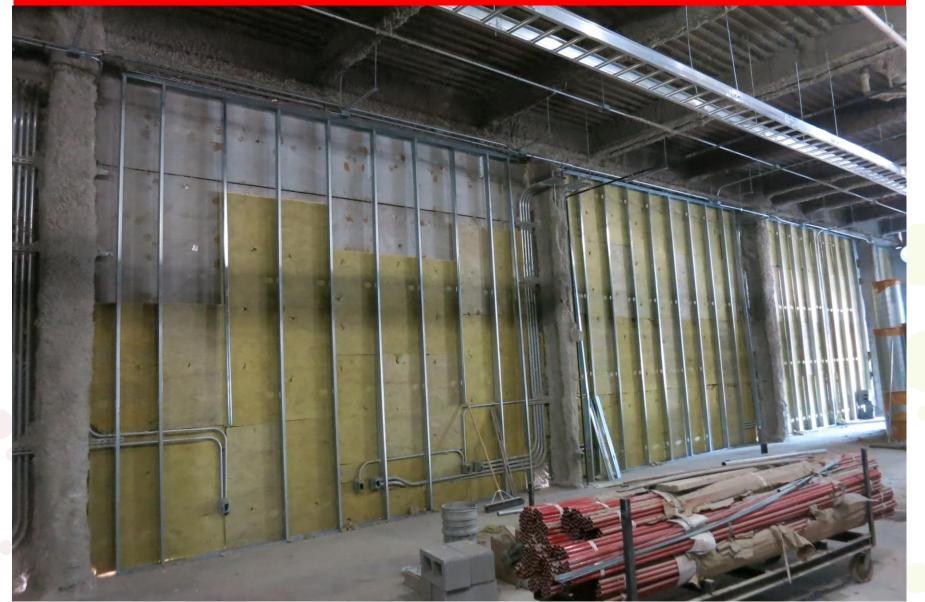

r pit walls poured, forms stripped
- Level 4 windows removed and Precast panels removed
- Masonry walls have continued on Levels 3, and 2
- Ductwork installation continued on Levels 4 and 3
- Interior demo to continue on Levels 2 and 1, exterior panels to be removed except for one panel
- Level 3 structural framing to continue
- Door frame and masonry installation to continue as needed on Levels 3 and 2
- Fireproofing to continue on Level 2
- Ductwork installation to continue on Level 3
- Electrical and plumbing wall rough-Ins to continue with masonry
- Drywall framing to continue on Level 3





#### Level 1 slab infill being prepped to be poured



#### Level 1 underslab work completed this area and slab poured back





#### Insulation and metal stud work progressing on exterior walls





#### View from future Culinary Arts Interactive Classroom



#### Rendered Site Plan