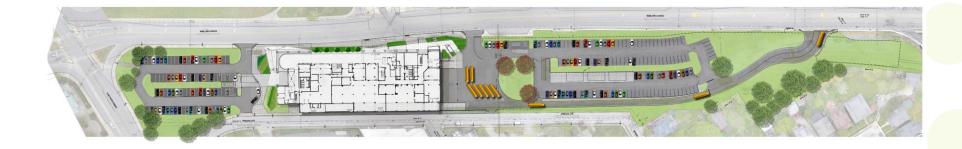

Masonry walls have continued on Levels 3, and 2
- Ductwork installation continued on Levels 4 and 3
- Interior demo to continue on Levels 2 and 1, exterior panels to be removed except for one panel
- Level 3 structural framing to continue
- Door frame and masonry installation to continue as needed on Levels 3 and 2
- Fireproofing to continue on Level 2
- Ductwork installation to continue on Level 3
- Electrical and plumbing wall rough-Ins to continue with masonry
- Drywall framing to continue on Level 3





#### Level 1 slab infill being prepped to be poured



#### Level 1 underslab work completed this area and slab poured back





#### Insulation and metal stud work progressing on exterior walls





#### View from future Culinary Arts Interactive Classroom



#### Rendered Site Plan