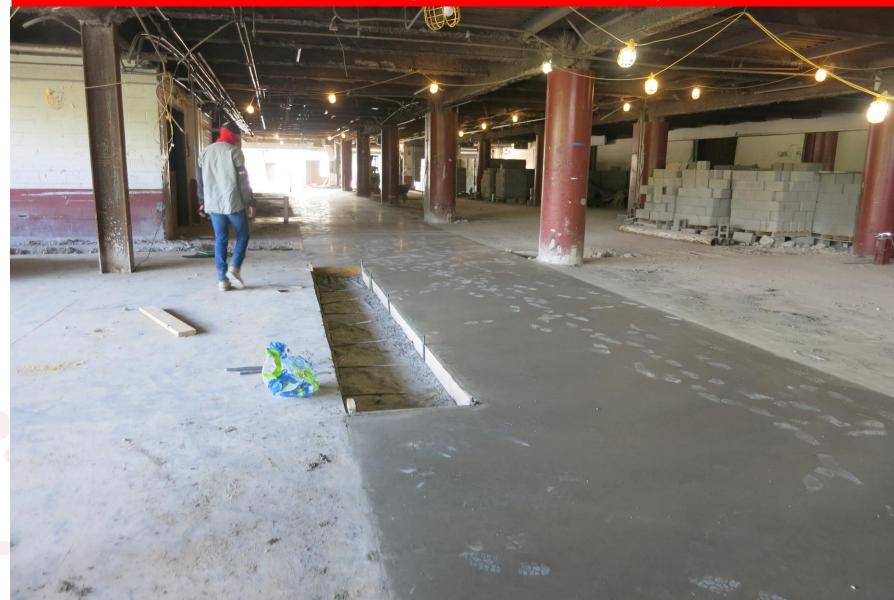

vels 2 and 1, Level 1
- > Level 3 structural framing continued, elevator pit walls poured, forms stripped
- Level 4 windows removed and Precast panels removed
- Masonry walls have continued on Levels 3, and 2
- Ductwork installation continued on Levels 4 and 3
- Interior demo to continue on Levels 2 and 1, exterior panels to be removed except for one panel
- Level 3 structural framing to continue
- Door frame and masonry installation to continue as needed on Levels 3 and 2
- Fireproofing to continue on Level 2
- Ductwork installation to continue on Level 3
- Electrical and plumbing wall rough-Ins to continue with masonry
- Drywall framing to continue on Level 3





#### Level 1 slab infill being prepped to be poured



#### Level 1 underslab work completed this area and slab poured back





#### Insulation and metal stud work progressing on exterior walls





#### View from future Culinary Arts Interactive Classroom



#### Rendered Site Plan