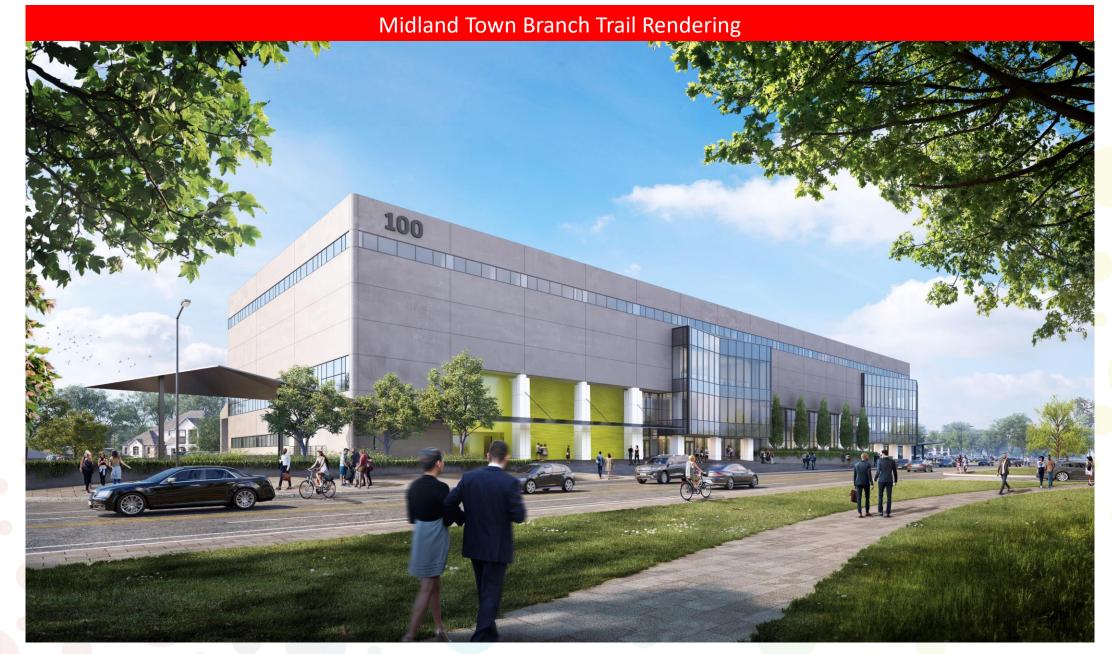

sonry walls have continued on Levels 3, and 2
- Ductwork installation continued on Levels 4 and 3
- Interior demo to continue on Levels 2 and 1, exterior panels to be removed except for one panel
- Level 3 structural framing to continue
- Door frame and masonry installation to continue as needed on Levels 3 and 2
- Fireproofing to continue on Level 2
- Ductwork installation to continue on Level 3
- Electrical and plumbing wall rough-Ins to continue with masonry
- Drywall framing to continue on Level 3





#### Level 1 slab infill being prepped to be poured



#### Level 1 underslab work completed this area and slab poured back





#### Insulation and metal stud work progressing on exterior walls





#### View from future Culinary Arts Interactive Classroom



#### Rendered Site Plan