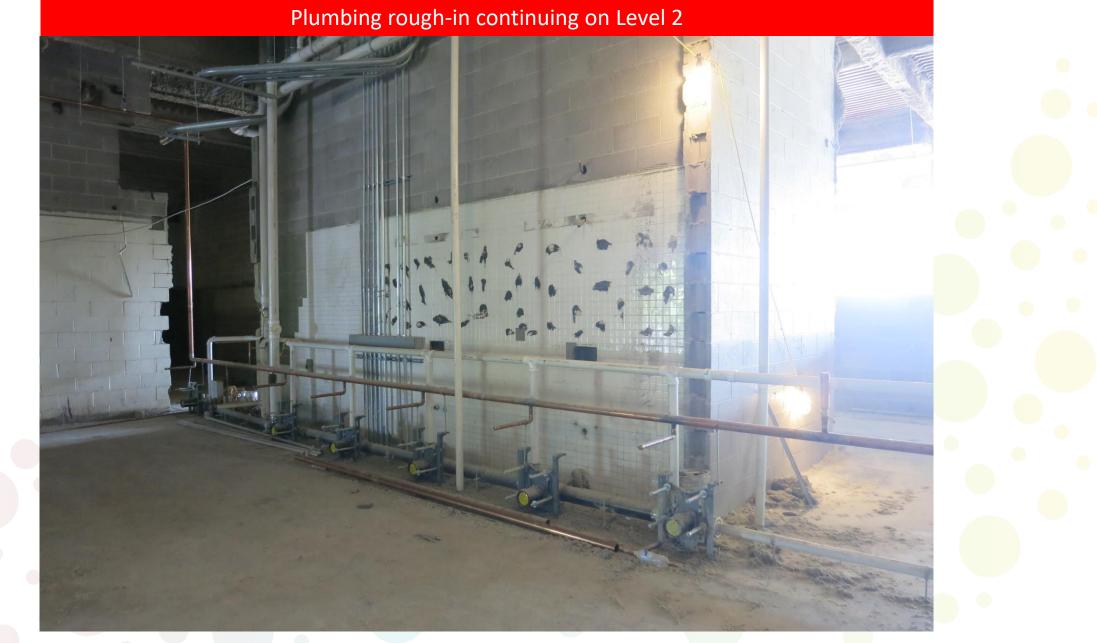

ls 2 and 1, Level 1
- > Level 3 structural framing continued, elevator pit walls poured, forms stripped
- Level 4 windows removed and Precast panels removed
- Masonry walls have continued on Levels 3, and 2
- Ductwork installation continued on Levels 4 and 3
- Interior demo to continue on Levels 2 and 1, exterior panels to be removed except for one panel
- Level 3 structural framing to continue
- Door frame and masonry installation to continue as needed on Levels 3 and 2
- Fireproofing to continue on Level 2
- Ductwork installation to continue on Level 3
- Electrical and plumbing wall rough-Ins to continue with masonry
- Drywall framing to continue on Level 3





#### Level 1 slab infill being prepped to be poured



#### Level 1 underslab work completed this area and slab poured back





#### Insulation and metal stud work progressing on exterior walls





#### View from future Culinary Arts Interactive Classroom



#### Rendered Site Plan