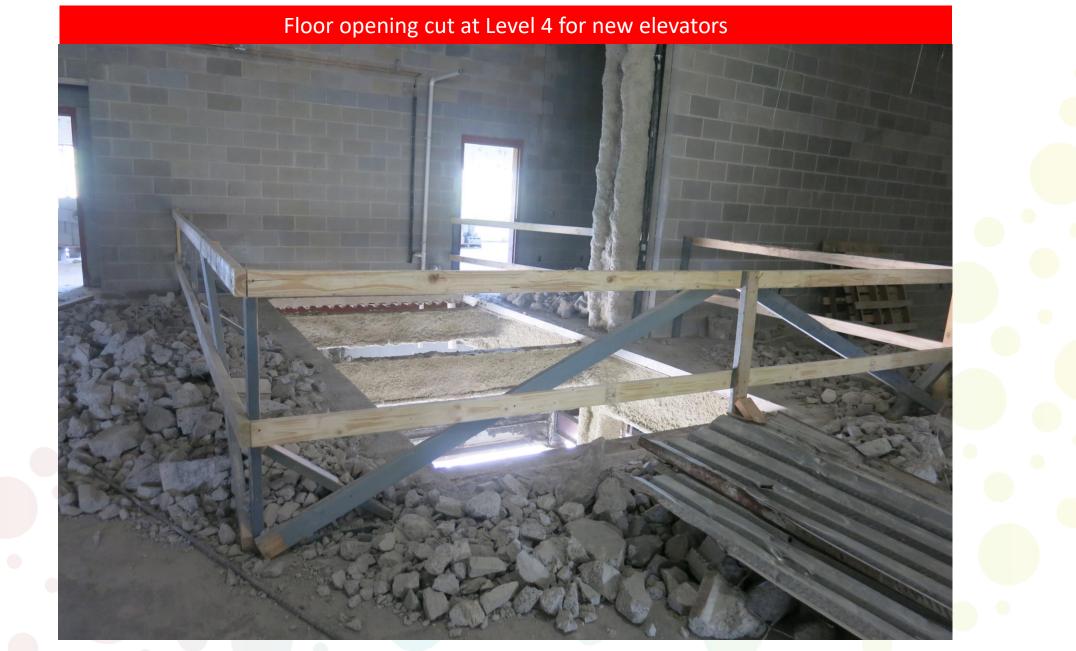

### Current and Upcoming Work Effort:

- Interior and site demo continuing and continuing on Levels 2 and 1, Level 1
- > Level 3 structural framing continued, elevator pit walls poured, forms stripped
- Level 4 windows removed and Precast panels removed
- Masonry walls have continued on Levels 3, and 2
- Ductwork installation continued on Levels 4 and 3
- Interior demo to continue on Levels 2 and 1, exterior panels to be removed except for one panel
- Level 3 structural framing to continue
- Door frame and masonry installation to continue as needed on Levels 3 and 2
- Fireproofing to continue on Level 2
- Ductwork installation to continue on Level 3
- Electrical and plumbing wall rough-Ins to continue with masonry
- Drywall framing to continue on Level 3