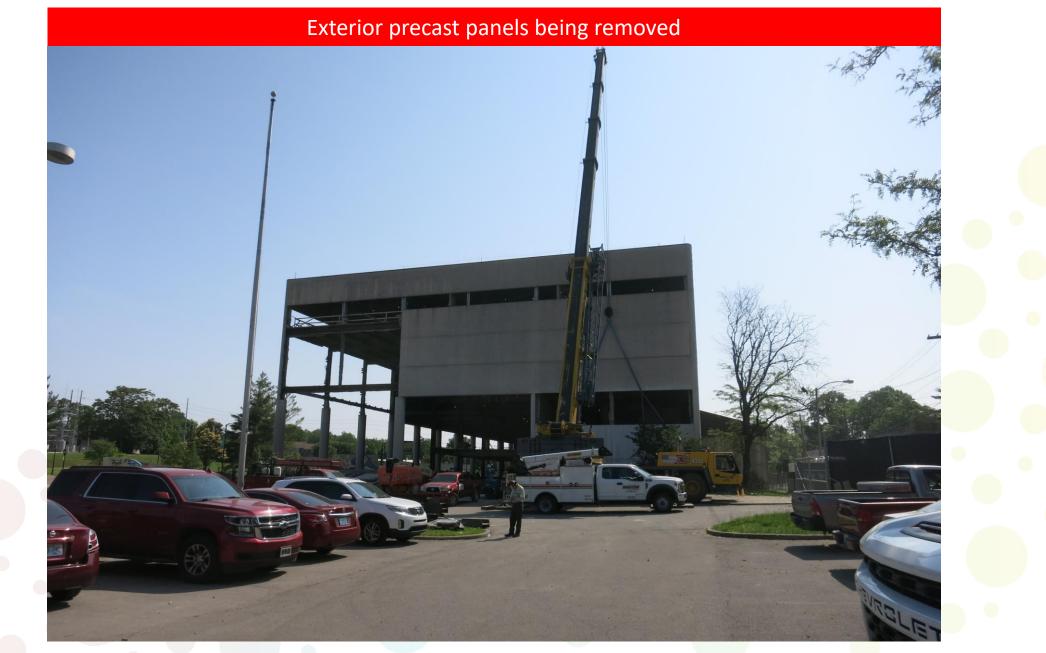

### Current and Upcoming Work Effort:

- Interior and site demo continuing and continuing on Levels 2 and 1, Level 1
- > Level 3 structural framing continued, elevator pit walls poured, forms stripped
- Level 4 windows removed and Precast panels removed
- Masonry walls have continued on Levels 3, and 2
- Ductwork installation continued on Levels 4 and 3
- Interior demo to continue on Levels 2 and 1, exterior panels to be removed except for one panel
- Level 3 structural framing to continue
- Door frame and masonry installation to continue as needed on Levels 3 and 2
- Fireproofing to continue on Level 2
- Ductwork installation to continue on Level 3
- Electrical and plumbing wall rough-Ins to continue with masonry
- Drywall framing to continue on Level 3