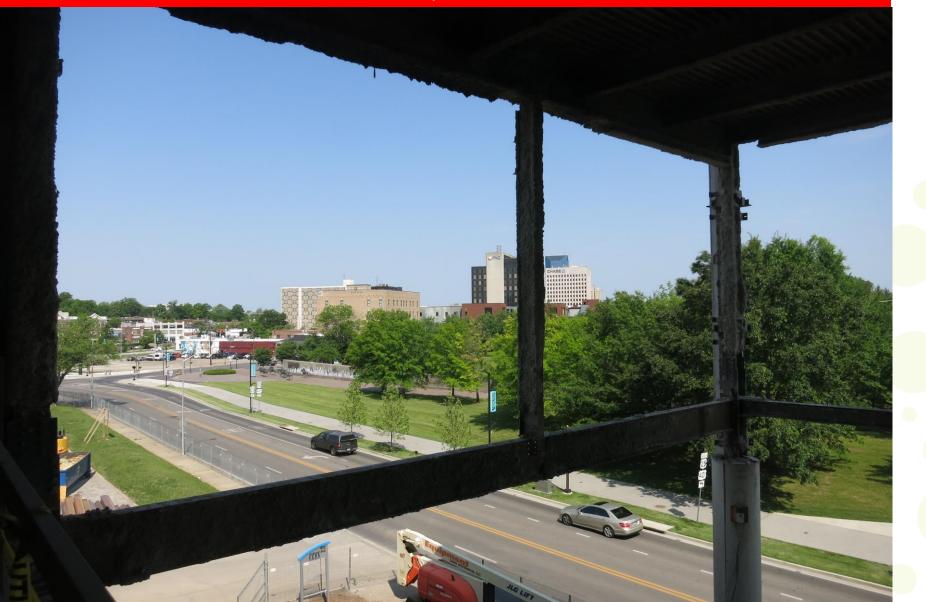

d Precast panels removed
- Masonry walls have continued on Levels 3, and 2
- Ductwork installation continued on Levels 4 and 3
- Interior demo to continue on Levels 2 and 1, exterior panels to be removed except for one panel
- Level 3 structural framing to continue
- Door frame and masonry installation to continue as needed on Levels 3 and 2
- Fireproofing to continue on Level 2
- Ductwork installation to continue on Level 3
- Electrical and plumbing wall rough-Ins to continue with masonry
- Drywall framing to continue on Level 3





#### Level 1 slab infill being prepped to be poured



#### Level 1 underslab work completed this area and slab poured back





#### Insulation and metal stud work progressing on exterior walls





#### View from future Culinary Arts Interactive Classroom



#### Rendered Site Plan