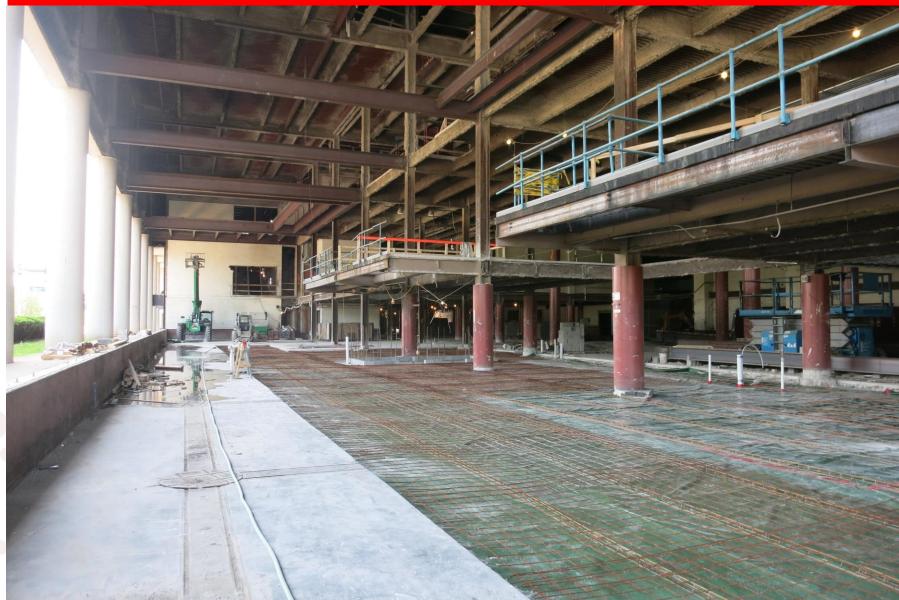

### Current and Upcoming Work Effort:

- Interior and site demo continuing and continuing on Levels 2 and 1, Level 1
- > Level 3 structural framing continued, elevator pit walls poured, forms stripped
- Level 4 windows removed and Precast panels removed
- Masonry walls have continued on Levels 3, and 2
- Ductwork installation continued on Levels 4 and 3
- Interior demo to continue on Levels 2 and 1, exterior panels to be removed except for one panel
- Level 3 structural framing to continue
- Door frame and masonry installation to continue as needed on Levels 3 and 2
- Fireproofing to continue on Level 2
- Ductwork installation to continue on Level 3
- Electrical and plumbing wall rough-Ins to continue with masonry
- Drywall framing to continue on Level 3