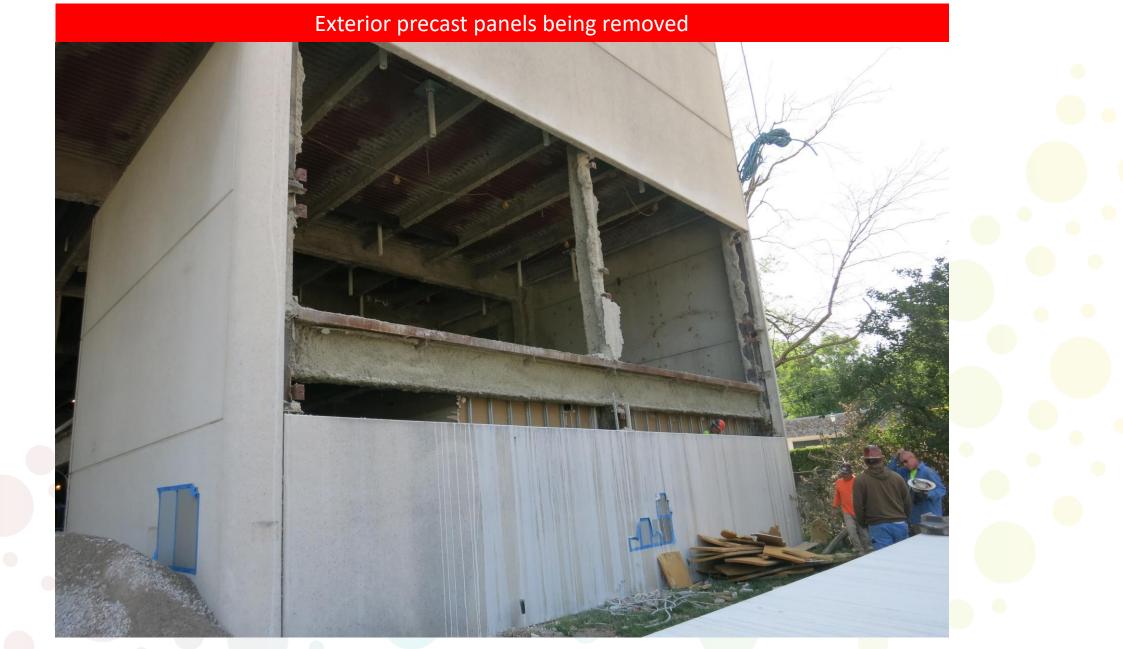

### Current and Upcoming Work Effort:

- Interior and site demo continuing and continuing on Levels 2 and 1, Level 1
- > Level 3 structural framing continued, elevator pit walls poured, forms stripped
- Level 4 windows removed and Precast panels removed
- Masonry walls have continued on Levels 3, and 2
- Ductwork installation continued on Levels 4 and 3
- Interior demo to continue on Levels 2 and 1, exterior panels to be removed except for one panel
- Level 3 structural framing to continue
- Door frame and masonry installation to continue as needed on Levels 3 and 2
- Fireproofing to continue on Level 2
- Ductwork installation to continue on Level 3
- Electrical and plumbing wall rough-Ins to continue with masonry
- Drywall framing to continue on Level 3