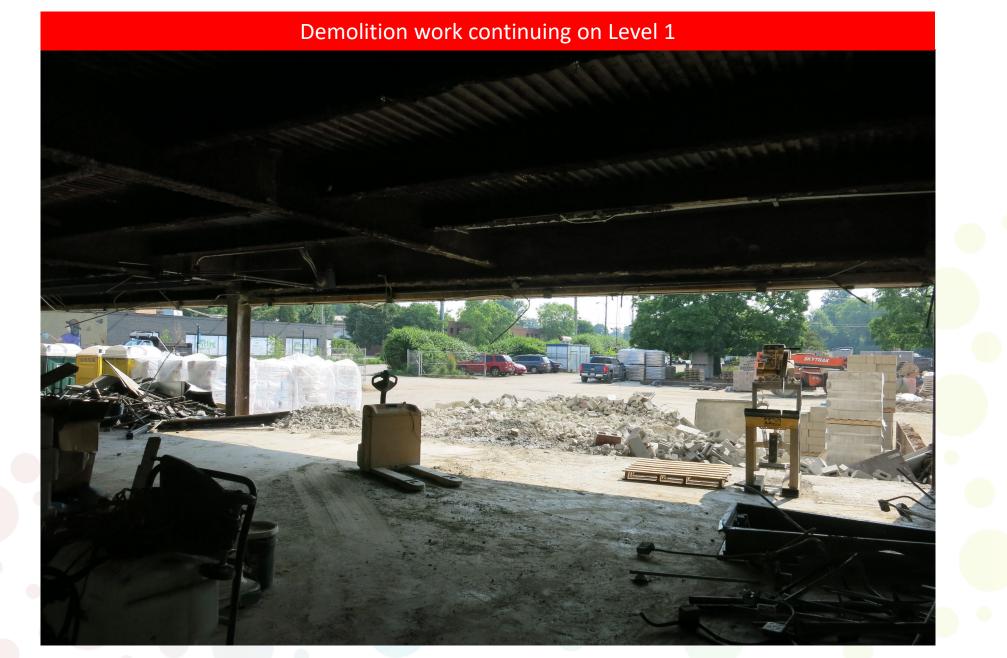

## Current and Upcoming Work Effort:

- Exterior precast panel demolition complete
- Site and MEP demolition continued
- Concrete slab work continued
- Masonry walls topped out and bracing continuing on Levels 3 and 4
- Ductwork installation continued on Levels 3 and 4
- Plumbing above ceiling continued on Levels 3 and 4
- Precast panels to continue cleaning and stain applied
- Site excavation to start on bus loop
- Windows to start after fireproofing on roof decking
- Ductwork installation to continue
- Electrical and plumbing wall rough-Ins to continue with masonry