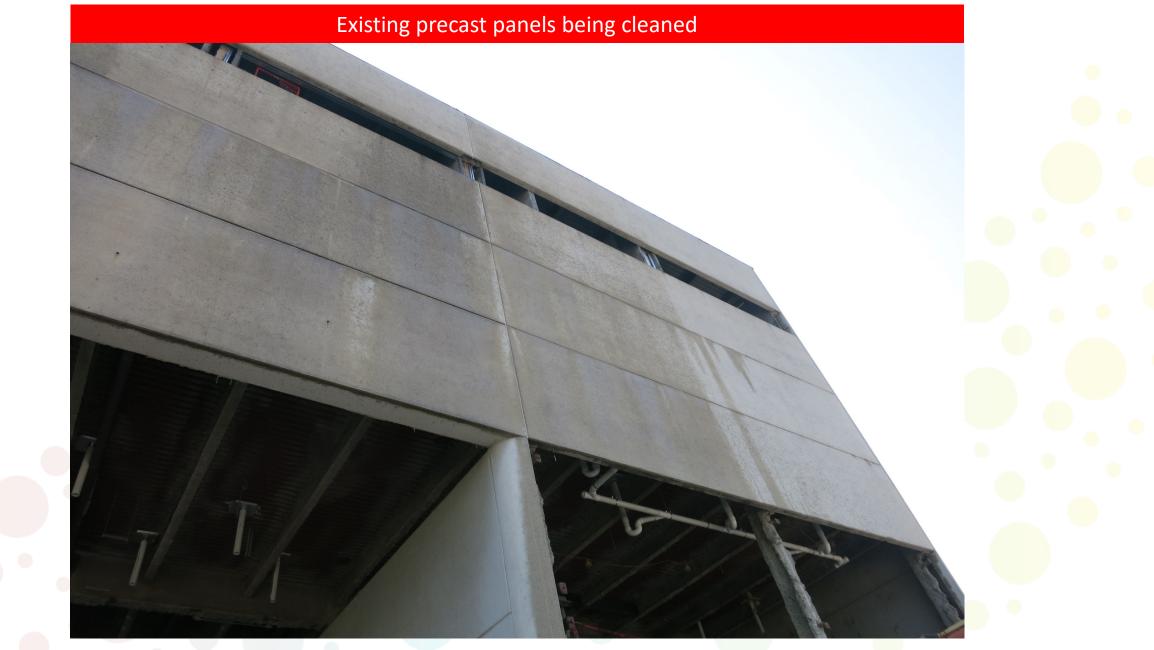

## Current and Upcoming Work Effort:

- Exterior precast panel demolition complete
- Site and MEP demolition continued
- Concrete slab work continued
- Masonry walls topped out and bracing continuing on Levels 3 and 4
- Ductwork installation continued on Levels 3 and 4
- Plumbing above ceiling continued on Levels 3 and 4
- Precast panels to continue cleaning and stain applied
- Site excavation to start on bus loop
- Windows to start after fireproofing on roof decking
- Ductwork installation to continue
- Electrical and plumbing wall rough-Ins to continue with masonry