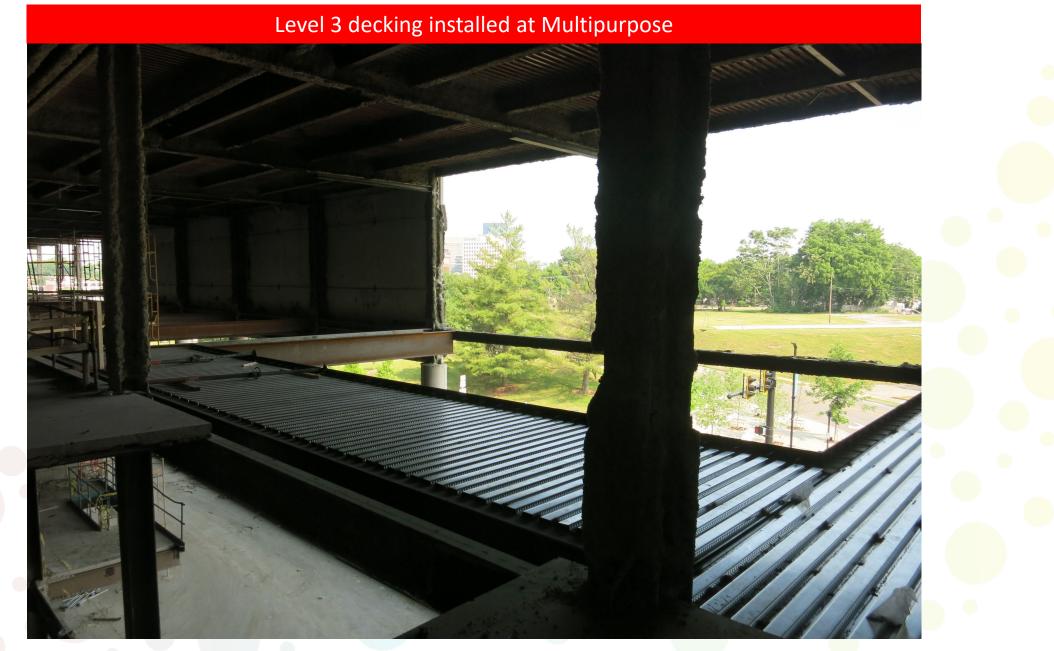

## Current and Upcoming Work Effort:

- Exterior precast panel demolition complete
- Site and MEP demolition continued
- Concrete slab work continued
- Masonry walls topped out and bracing continuing on Levels 3 and 4
- Ductwork installation continued on Levels 3 and 4
- Plumbing above ceiling continued on Levels 3 and 4
- Precast panels to continue cleaning and stain applied
- Site excavation to start on bus loop
- Windows to start after fireproofing on roof decking
- Ductwork installation to continue
- Electrical and plumbing wall rough-Ins to continue with masonry