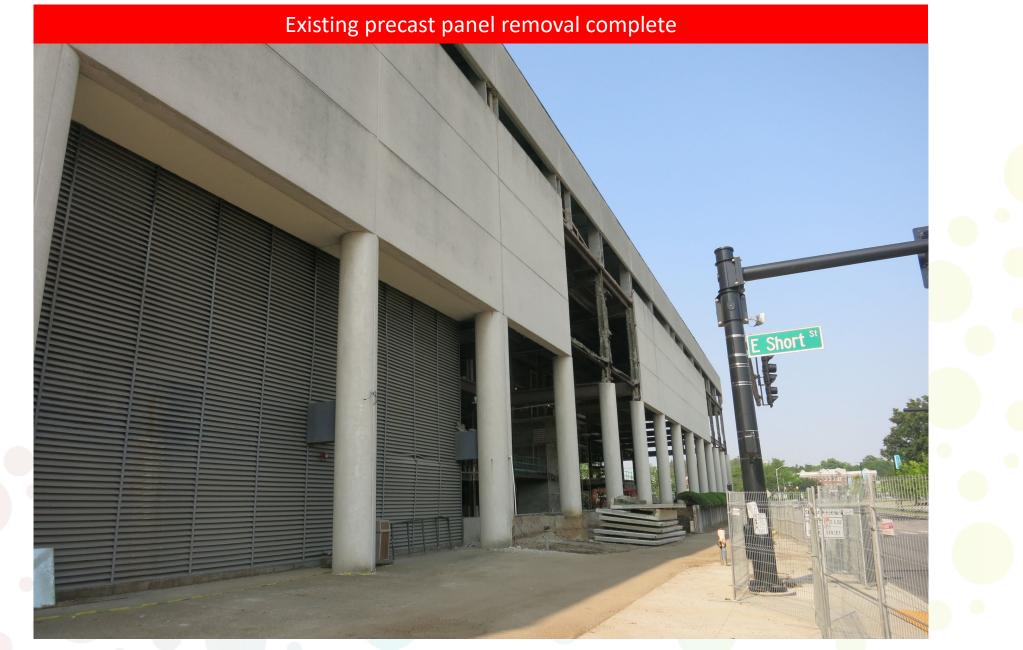

## Current and Upcoming Work Effort:

- Exterior precast panel demolition complete
- Site and MEP demolition continued
- Concrete slab work continued
- Masonry walls topped out and bracing continuing on Levels 3 and 4
- Ductwork installation continued on Levels 3 and 4
- Plumbing above ceiling continued on Levels 3 and 4
- Precast panels to continue cleaning and stain applied
- Site excavation to start on bus loop
- Windows to start after fireproofing on roof decking
- Ductwork installation to continue
- Electrical and plumbing wall rough-Ins to continue with masonry