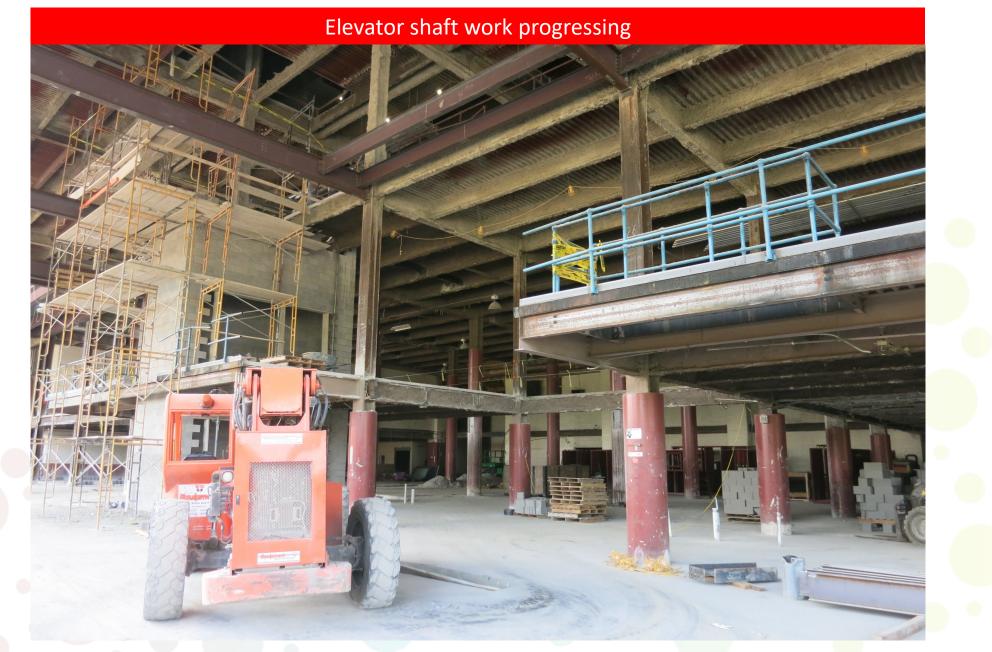

## Current and Upcoming Work Effort:

- Exterior precast panel demolition complete
- Site and MEP demolition continued
- Concrete slab work continued
- Masonry walls topped out and bracing continuing on Levels 3 and 4
- Ductwork installation continued on Levels 3 and 4
- Plumbing above ceiling continued on Levels 3 and 4
- Precast panels to continue cleaning and stain applied
- Site excavation to start on bus loop
- Windows to start after fireproofing on roof decking
- Ductwork installation to continue
- Electrical and plumbing wall rough-Ins to continue with masonry