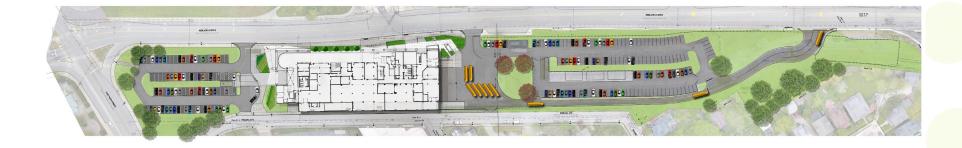

## Combined CTE @ Midland Ave.



## Combined CTE @ Midland Ave.

## Current and Upcoming Work Effort:

- Exterior precast panel demolition complete
- Site and MEP demolition continued
- Concrete slab work continued
- Masonry walls topped out and bracing continuing on Levels 3 and 4
- Ductwork installation continued on Levels 3 and 4
- Plumbing above ceiling continued on Levels 3 and 4
- Precast panels to continue cleaning and stain applied
- Site excavation to start on bus loop
- Windows to start after fireproofing on roof decking
- Ductwork installation to continue
- Electrical and plumbing wall rough-Ins to continue with masonry

















## Rendered Site Plan