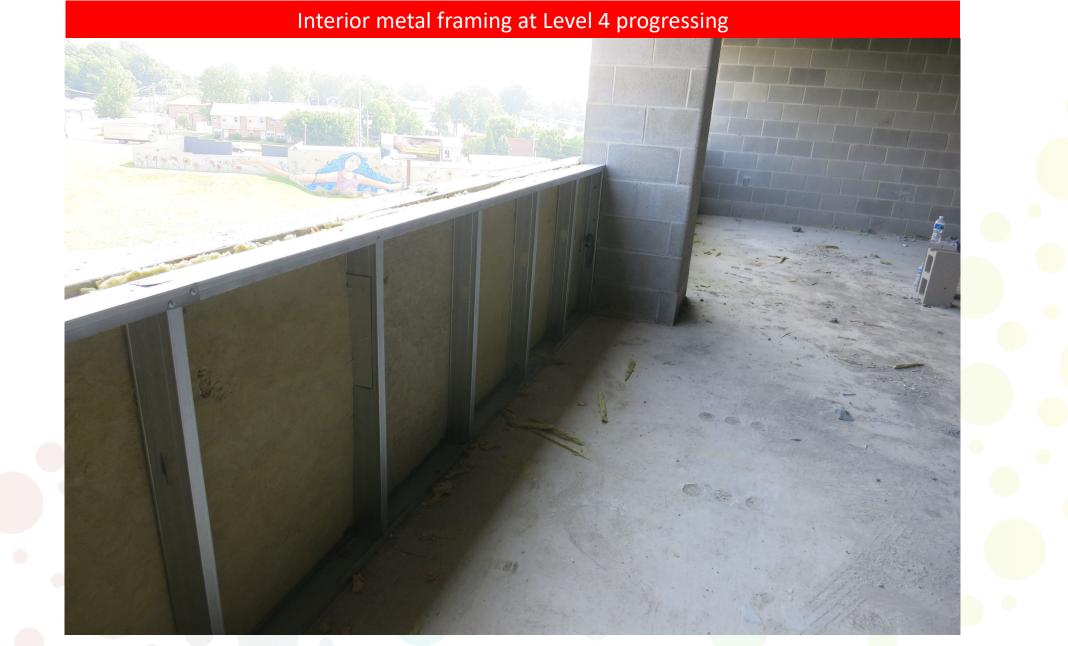

## Current and Upcoming Work Effort:

- Exterior precast panel demolition complete
- Site and MEP demolition continued
- Concrete slab work continued
- Masonry walls topped out and bracing continuing on Levels 3 and 4
- Ductwork installation continued on Levels 3 and 4
- Plumbing above ceiling continued on Levels 3 and 4
- Precast panels to continue cleaning and stain applied
- Site excavation to start on bus loop
- Windows to start after fireproofing on roof decking
- Ductwork installation to continue
- Electrical and plumbing wall rough-Ins to continue with masonry