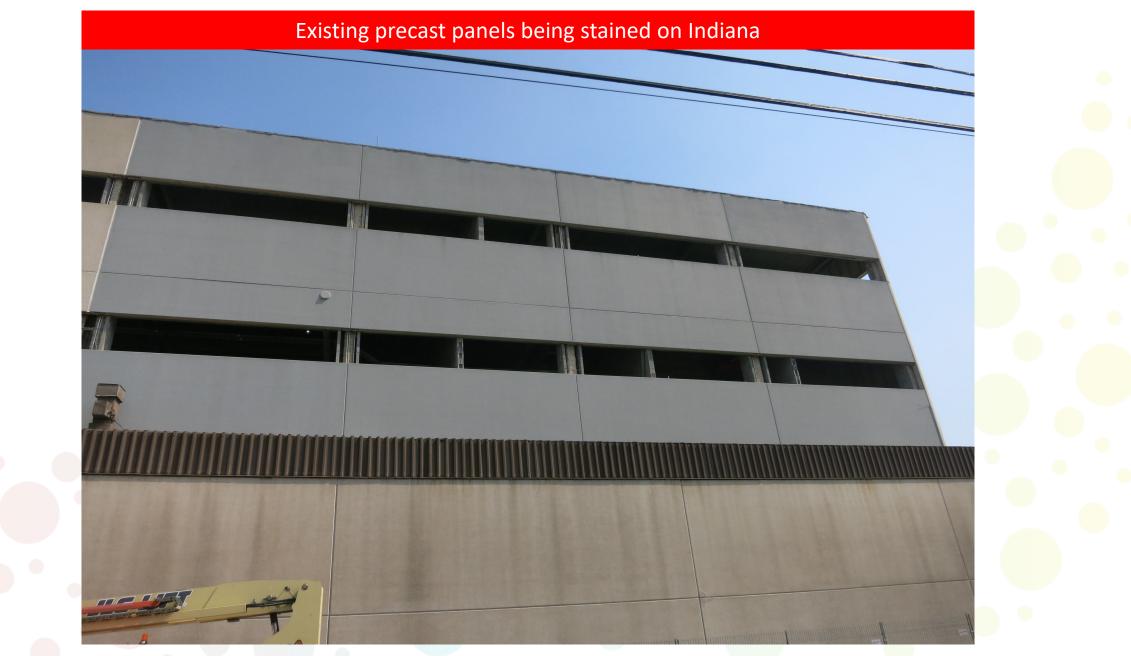

## Current and Upcoming Work Effort:

- Exterior precast panel demolition complete
- Site and MEP demolition continued
- Concrete slab work continued
- Masonry walls topped out and bracing continuing on Levels 3 and 4
- Ductwork installation continued on Levels 3 and 4
- Plumbing above ceiling continued on Levels 3 and 4
- Precast panels to continue cleaning and stain applied
- Site excavation to start on bus loop
- Windows to start after fireproofing on roof decking
- Ductwork installation to continue
- Electrical and plumbing wall rough-Ins to continue with masonry