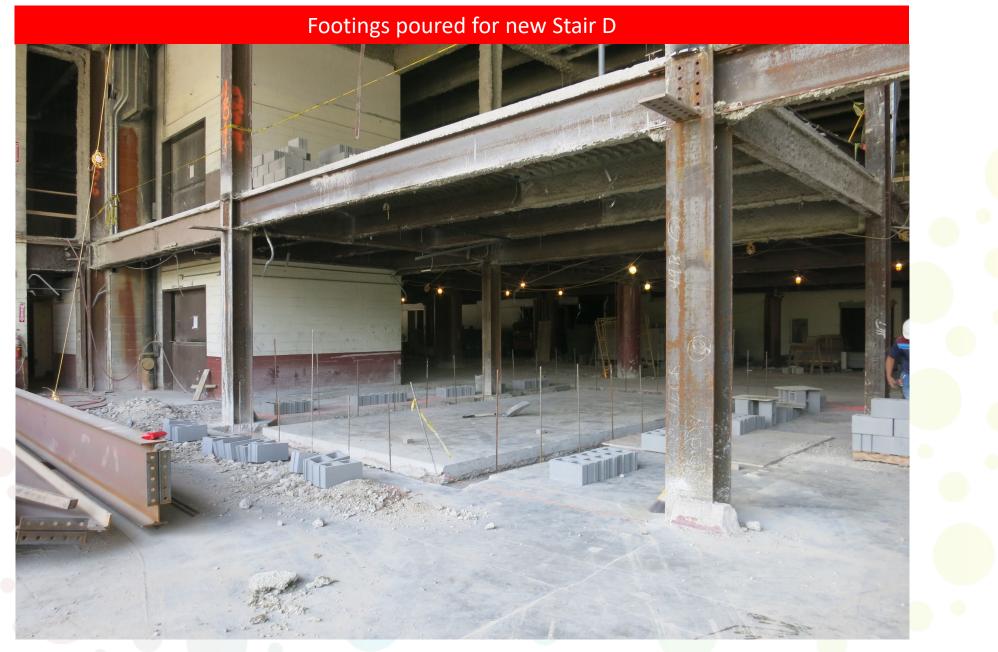

## Current and Upcoming Work Effort:

- Exterior precast panel demolition complete
- Site and MEP demolition continued
- Concrete slab work continued
- Masonry walls topped out and bracing continuing on Levels 3 and 4
- Ductwork installation continued on Levels 3 and 4
- Plumbing above ceiling continued on Levels 3 and 4
- Precast panels to continue cleaning and stain applied
- Site excavation to start on bus loop
- Windows to start after fireproofing on roof decking
- Ductwork installation to continue
- Electrical and plumbing wall rough-Ins to continue with masonry