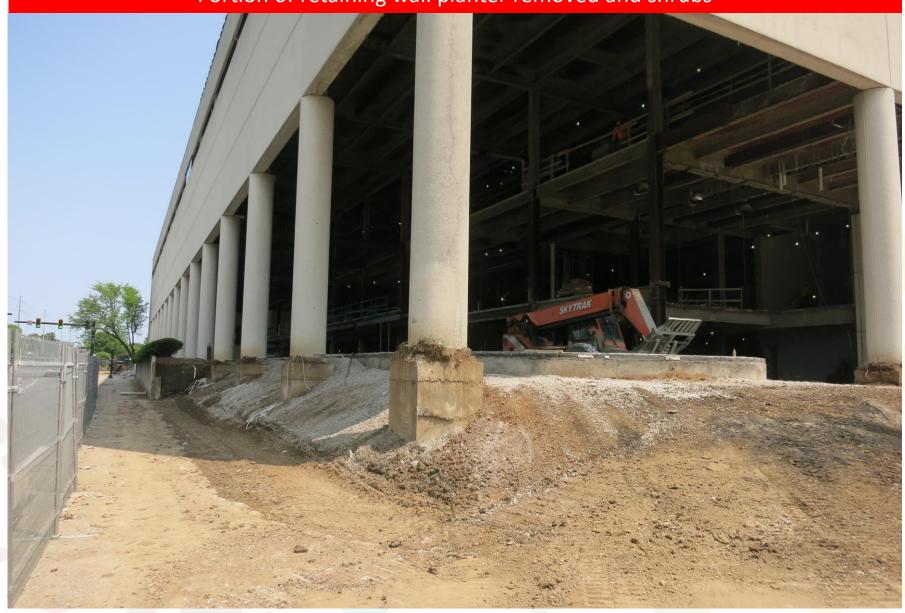

Levels 2 and 1, Level 1
- > Level 3 structural framing continued, elevator pit walls poured, forms stipped
- Level 4 windows removed
- Masonry walls have continued on Levels 3, and 2
- Ductwork installation continued on Levels 4 and 3
- Interior demo to continue on Levels 2 and 1, exterior panels to start being removed
- Level 3 structural framing to continue
- Door frame and masonry installation to continue as needed on Levels 3 and 2
- Fireproofing to continue on Level 2
- Ductwork installation to continue
- Electrical and plumbing wall rough-Ins to continue with masonry
- Roofing base sheet work to continue and should complete, and cap sheet on penthouses

# Exterior curtainwall and windows removed, precast prepped for removal

### Portion of retaining wall planter removed and shrubs



### Portion of retaining wall planter being removed and shrubs



# Trees being removed for new stairs and ramp

Week Ending May 19, 2023



# New elevator pit walls poured and forms stripped



# Overhead MEP rough-in progressing

Week Ending May 19, 2023

### Rendered Site Plan





Week Ending May 19, 2023