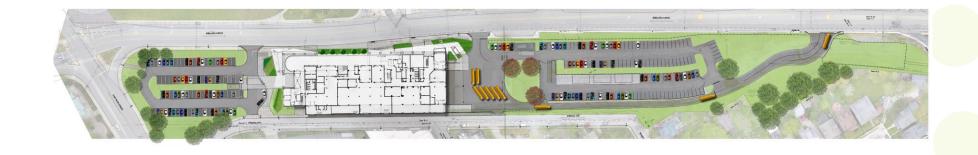

xterior panels to start being removed
- Level 3 structural framing to continue
- Door frame and masonry installation to continue as needed on Levels 3 and 2
- Fireproofing to continue on Level 2
- Ductwork installation to continue
- Electrical and plumbing wall rough-Ins to continue with masonry
- Roofing base sheet work to continue and should complete, and cap sheet on penthouses

# Exterior curtainwall and windows removed, precast prepped for removal

### Portion of retaining wall planter removed and shrubs



### Portion of retaining wall planter being removed and shrubs



# Trees being removed for new stairs and ramp

Week Ending May 19, 2023



# New elevator pit walls poured and forms stripped



# Overhead MEP rough-in progressing

Week Ending May 19, 2023

### Rendered Site Plan





Week Ending May 19, 2023