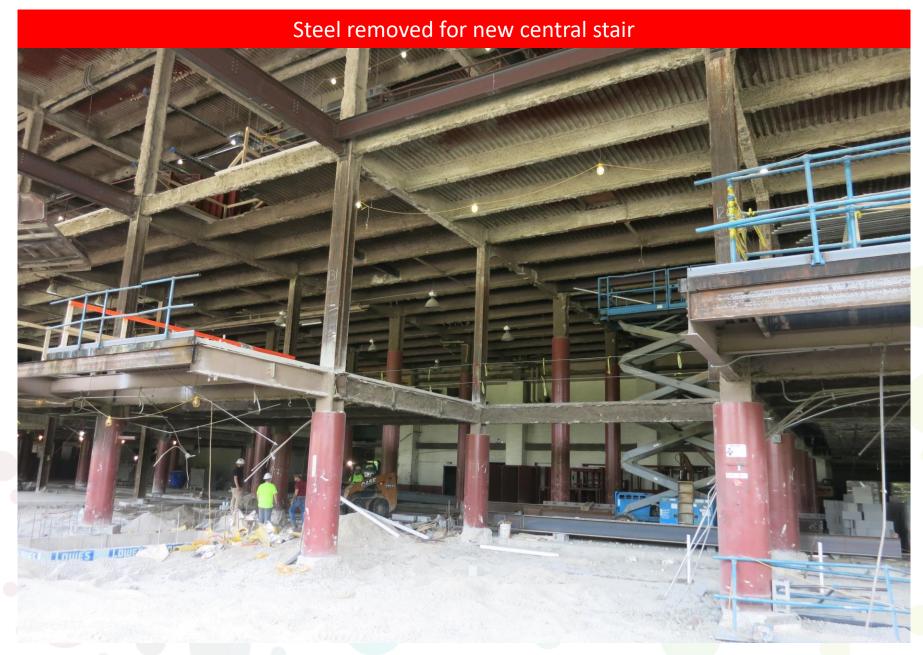

ry walls have continued on Levels 3, and 2
- Ductwork installation continued on Levels 4 and 3
- Interior demo to continue on Levels 2 and 1, exterior panels to start being removed
- Level 3 structural framing to continue
- Door frame and masonry installation to continue as needed on Levels 3 and 2
- Fireproofing to continue on Level 2
- Ductwork installation to continue
- Electrical and plumbing wall rough-Ins to continue with masonry
- Roofing base sheet work to continue and should complete, and cap sheet on penthouses

# Exterior curtainwall and windows removed, precast prepped for removal

### Portion of retaining wall planter removed and shrubs



### Portion of retaining wall planter being removed and shrubs



# Trees being removed for new stairs and ramp

Week Ending May 19, 2023



# New elevator pit walls poured and forms stripped



# Overhead MEP rough-in progressing

Week Ending May 19, 2023

### Rendered Site Plan





Week Ending May 19, 2023