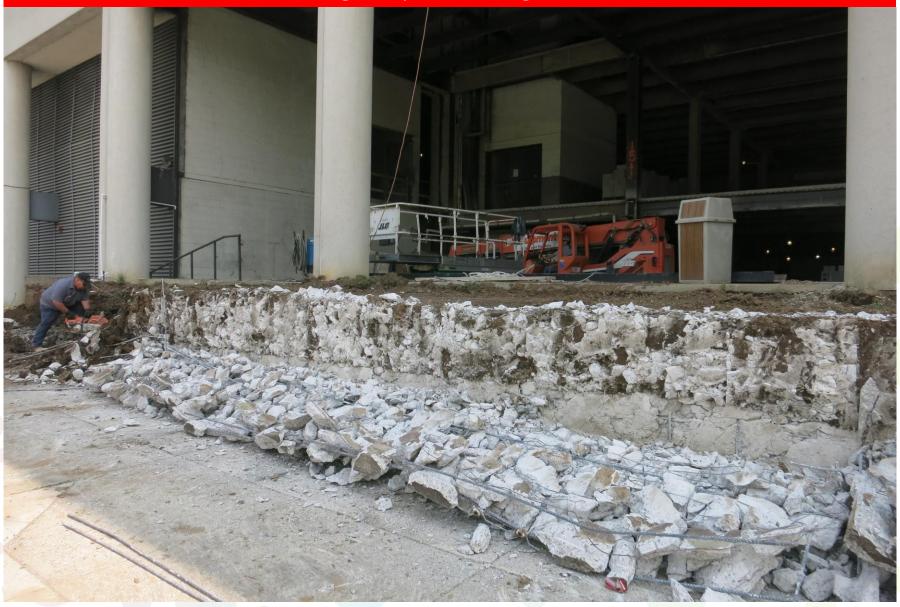

elevator pit walls poured, forms stipped
- Level 4 windows removed
- Masonry walls have continued on Levels 3, and 2
- Ductwork installation continued on Levels 4 and 3
- Interior demo to continue on Levels 2 and 1, exterior panels to start being removed
- Level 3 structural framing to continue
- Door frame and masonry installation to continue as needed on Levels 3 and 2
- Fireproofing to continue on Level 2
- Ductwork installation to continue
- Electrical and plumbing wall rough-Ins to continue with masonry
- Roofing base sheet work to continue and should complete, and cap sheet on penthouses

# Exterior curtainwall and windows removed, precast prepped for removal

### Portion of retaining wall planter removed and shrubs



### Portion of retaining wall planter being removed and shrubs



# Trees being removed for new stairs and ramp

Week Ending May 19, 2023



# New elevator pit walls poured and forms stripped



# Overhead MEP rough-in progressing

Week Ending May 19, 2023

### Rendered Site Plan





Week Ending May 19, 2023