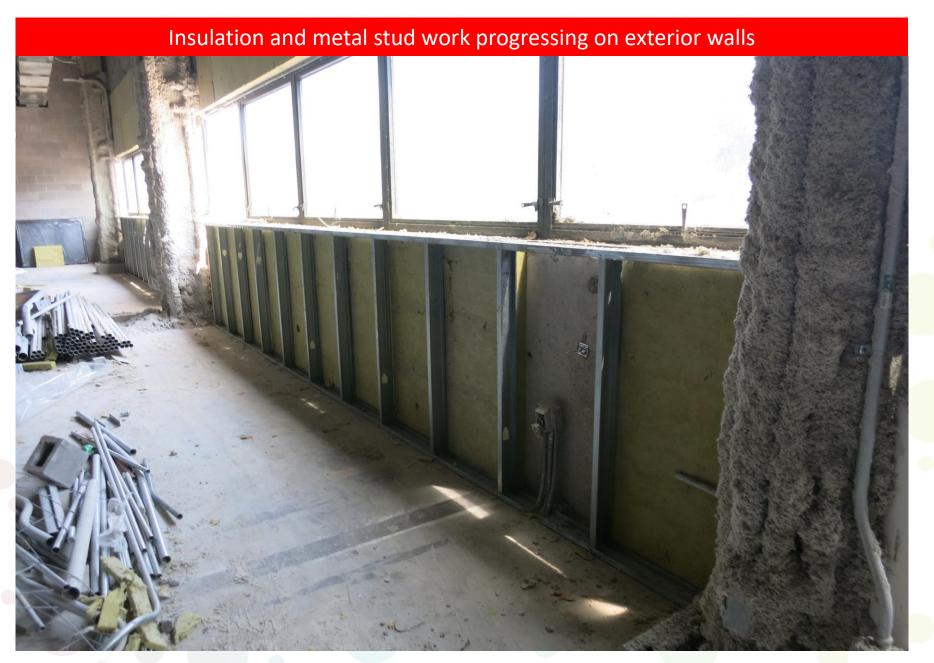

installation continued on Levels 4 and 3
- Interior demo to continue on Levels 2 and 1, exterior panels to start being removed
- Level 3 structural framing to continue
- Door frame and masonry installation to continue as needed on Levels 3 and 2
- Fireproofing to continue on Level 2
- Ductwork installation to continue
- Electrical and plumbing wall rough-Ins to continue with masonry
- Roofing base sheet work to continue and should complete, and cap sheet on penthouses

# Exterior curtainwall and windows removed, precast prepped for removal

### Portion of retaining wall planter removed and shrubs



### Portion of retaining wall planter being removed and shrubs



# Trees being removed for new stairs and ramp

Week Ending May 19, 2023



# New elevator pit walls poured and forms stripped



# Overhead MEP rough-in progressing

Week Ending May 19, 2023

### Rendered Site Plan





Week Ending May 19, 2023