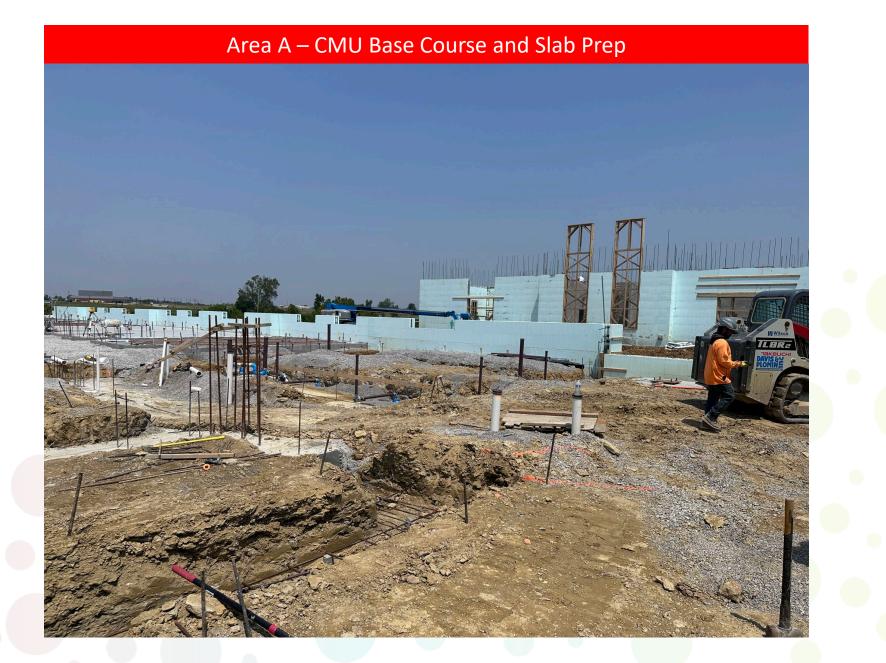

#### > Completed Work:

- Poured 60% of Area A Slab on Grade
- > Area B foundations are 80% Complete
- ICF pour at Area E. ICF Complete in Area E
- Completed ICF at the Locker Room
- Subgrade and stone ready for Curb and Gutter/Paving at east parking lot
- Continue Geothermal Continuing (62 are Completed)
- MEP Continuing following masonry
- > CMU at locker room is almost complete

#### Upcoming Work/Look Ahead:

- Complete Slab on Grade in Area A
- Complete Foundations in Area A and C
- Finish Prep for curb and gutter
- Storm Sewer at west drive to bus parking
- ICF in Area A and Complete Area E
- CMU Complete at Area C
- Setting Door Frames in Area A
- Continue MEP Rough in
- Continue Geothermal (could be loud)