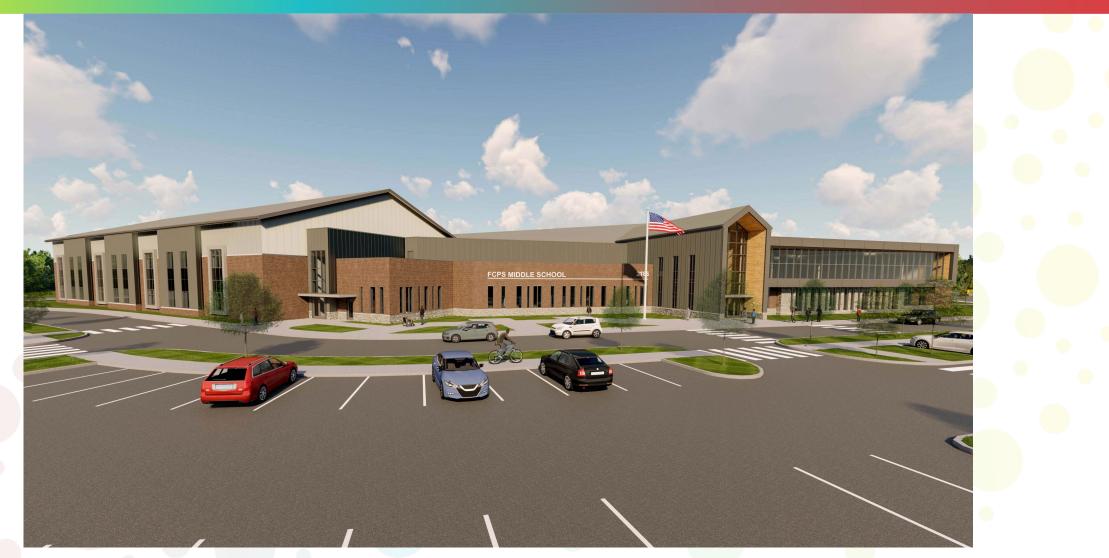

# New Middle School @ Polo Club



## New Middle School @ Polo Club

#### > Completed Work:

- Poured 60% of Area A Slab on Grade
- > Area B foundations are 80% Complete
- ICF pour at Area E. ICF Complete in Area E
- Completed ICF at the Locker Room
- Subgrade and stone ready for Curb and Gutter/Paving at east parking lot
- Continue Geothermal Continuing (62 are Completed)
- MEP Continuing following masonry
- > CMU at locker room is almost complete

#### Upcoming Work/Look Ahead:

- Complete Slab on Grade in Area A
- Complete Foundations in Area A and C
- Finish Prep for curb and gutter
- Storm Sewer at west drive to bus parking
- ICF in Area A and Complete Area E
- CMU Complete at Area C
- Setting Door Frames in Area A
- Continue MEP Rough in
- Continue Geothermal (could be loud)



### Aerial of Site



#### Aerial View