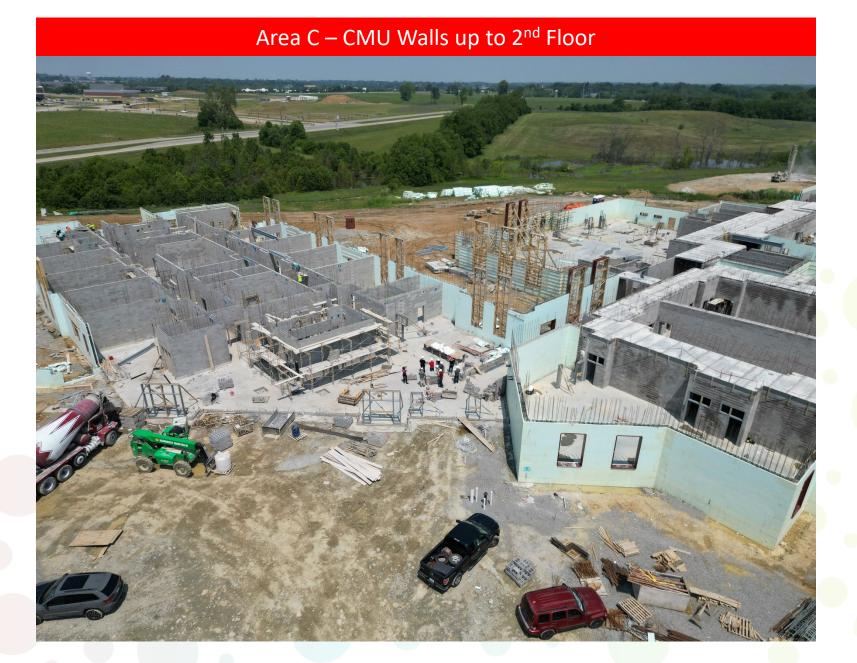

#### Upcoming Work/Look Ahead:

- Complete Slab on Grade in Area A
- Complete Foundations in Area A and C
- Finish Prep for curb and gutter
- Storm Sewer at west drive to bus parking
- ICF in Area A and Complete Area E
- CMU Complete at Area C
- Setting Door Frames in Area A
- Continue MEP Rough in
- Continue Geothermal (could be loud)