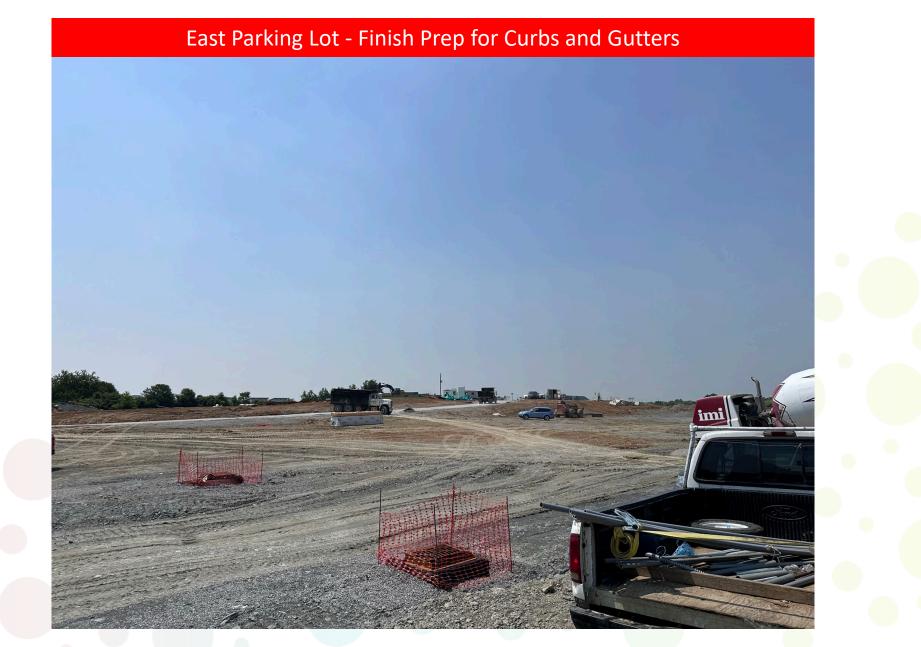

#### > Completed Work:

- Poured 60% of Area A Slab on Grade
- > Area B foundations are 80% Complete
- ICF pour at Area E. ICF Complete in Area E
- Completed ICF at the Locker Room
- Subgrade and stone ready for Curb and Gutter/Paving at east parking lot
- Continue Geothermal Continuing (62 are Completed)
- MEP Continuing following masonry
- > CMU at locker room is almost complete

#### Upcoming Work/Look Ahead:

- Complete Slab on Grade in Area A
- Complete Foundations in Area A and C
- Finish Prep for curb and gutter
- Storm Sewer at west drive to bus parking
- ICF in Area A and Complete Area E
- CMU Complete at Area C
- Setting Door Frames in Area A
- Continue MEP Rough in
- Continue Geothermal (could be loud)