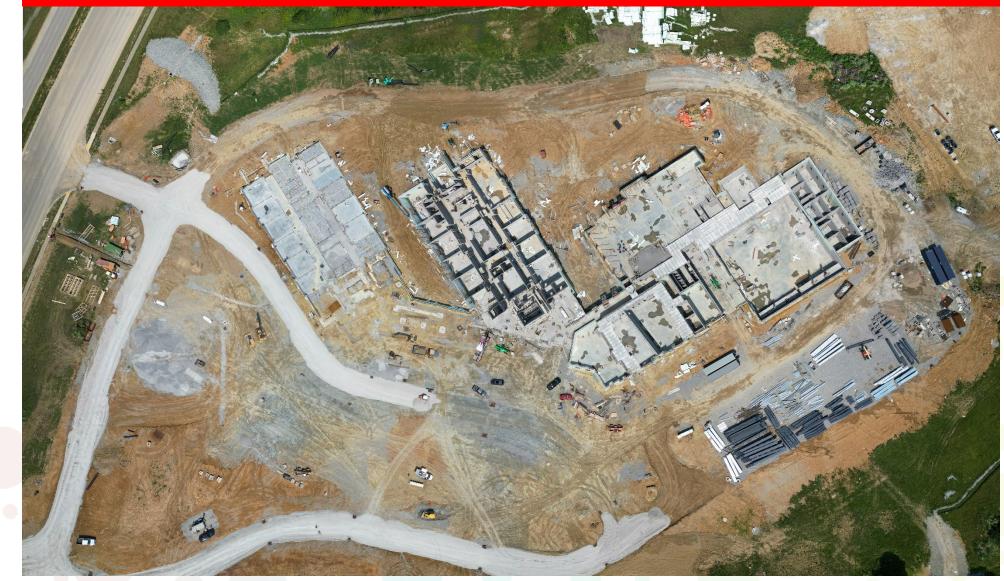

### Aerial of Site

#### > Completed Work:

- Poured 60% of Area A Slab on Grade
- > Area B foundations are 80% Complete
- ICF pour at Area E. ICF Complete in Area E
- Completed ICF at the Locker Room
- Subgrade and stone ready for Curb and Gutter/Paving at east parking lot
- Continue Geothermal Continuing (62 are Completed)
- MEP Continuing following masonry
- > CMU at locker room is almost complete

#### Upcoming Work/Look Ahead:

- Complete Slab on Grade in Area A
- Complete Foundations in Area A and C
- Finish Prep for curb and gutter
- Storm Sewer at west drive to bus parking
- ICF in Area A and Complete Area E
- CMU Complete at Area C
- Setting Door Frames in Area A
- Continue MEP Rough in
- Continue Geothermal (could be loud)