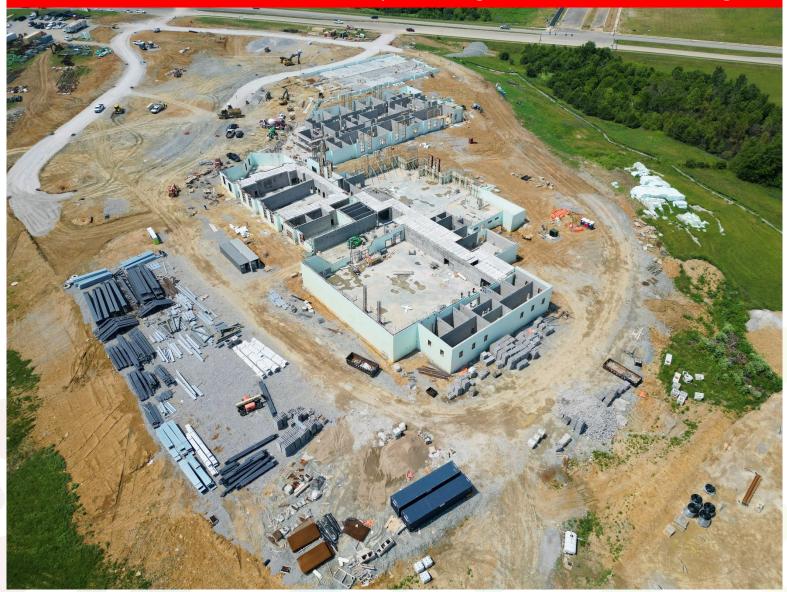

#### Aerial View – Overall Work from Gym looking towards Classroom Wings

#### > Completed Work:

- Poured 60% of Area A Slab on Grade
- > Area B foundations are 80% Complete
- ICF pour at Area E. ICF Complete in Area E
- Completed ICF at the Locker Room
- Subgrade and stone ready for Curb and Gutter/Paving at east parking lot
- Continue Geothermal Continuing (62 are Completed)
- MEP Continuing following masonry
- > CMU at locker room is almost complete

#### Upcoming Work/Look Ahead:

- Complete Slab on Grade in Area A
- Complete Foundations in Area A and C
- Finish Prep for curb and gutter
- Storm Sewer at west drive to bus parking
- ICF in Area A and Complete Area E
- CMU Complete at Area C
- Setting Door Frames in Area A
- Continue MEP Rough in
- Continue Geothermal (could be loud)