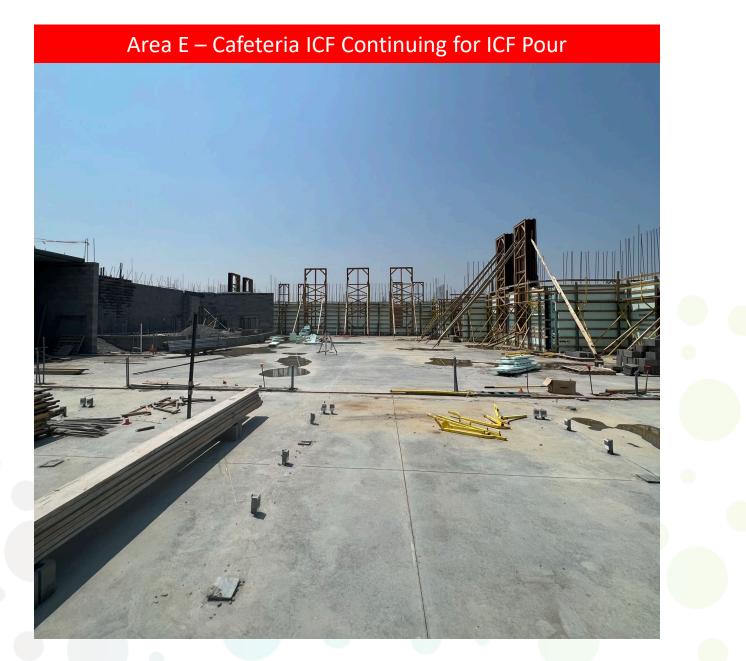

#### > Completed Work:

- Poured 60% of Area A Slab on Grade
- > Area B foundations are 80% Complete
- ICF pour at Area E. ICF Complete in Area E
- Completed ICF at the Locker Room
- Subgrade and stone ready for Curb and Gutter/Paving at east parking lot
- Continue Geothermal Continuing (62 are Completed)
- MEP Continuing following masonry
- > CMU at locker room is almost complete