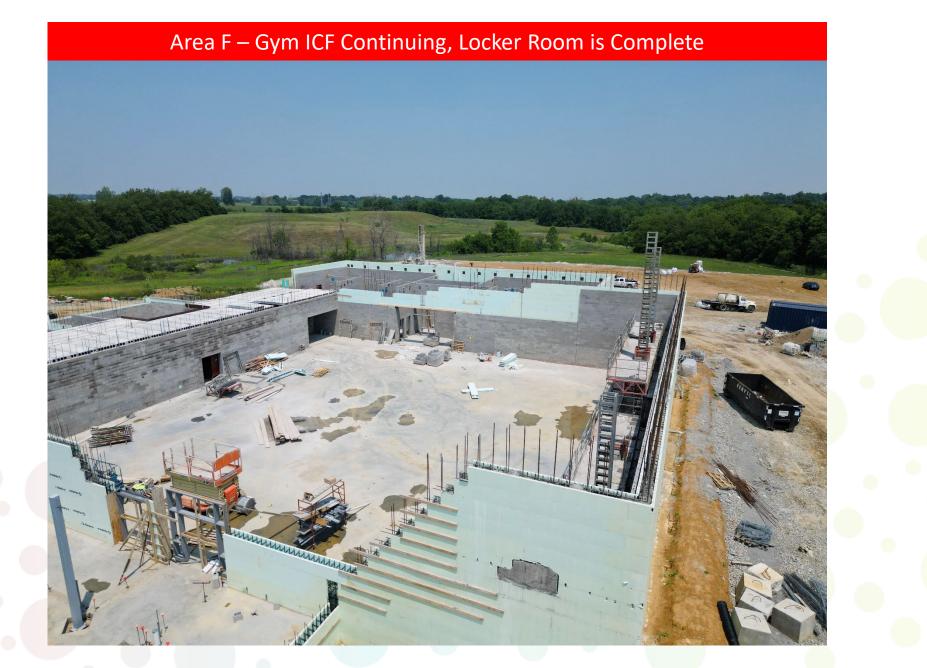

#### > Completed Work:

- Poured 60% of Area A Slab on Grade
- > Area B foundations are 80% Complete
- ICF pour at Area E. ICF Complete in Area E
- Completed ICF at the Locker Room
- Subgrade and stone ready for Curb and Gutter/Paving at east parking lot
- Continue Geothermal Continuing (62 are Completed)
- MEP Continuing following masonry
- > CMU at locker room is almost complete