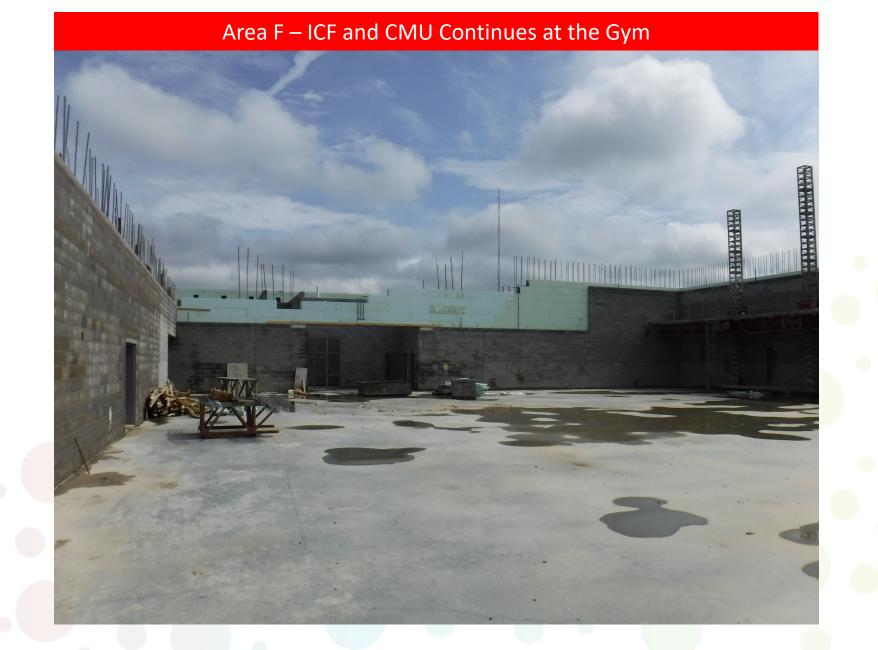

## > Completed Work:

- Poured 95% of Area A Slab on Grade
- Area B foundations to 100% Complete
- ICF pour at Area E. ICF Complete in Area E
- Completed ICF at the Locker Room
- Subgrade and stone ready for Curb and Gutter/Paving at east parking lot
- Continue Geothermal Continuing (62 are Completed)
- MEP Continuing following masonry
- > CMU at locker room nearly complete
- Hollow core in Area C at 50%