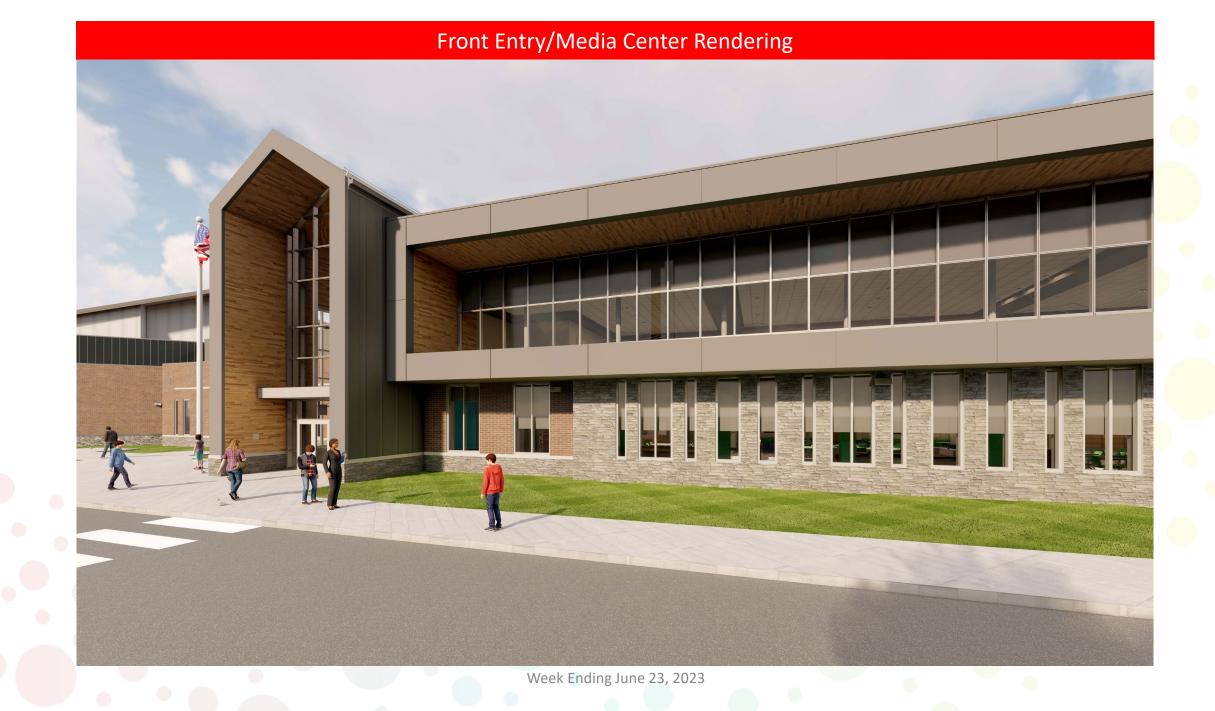

Polo Club



## New Middle School @ Polo Club

## > Completed Work:

- Poured 95% of Area A Slab on Grade
- Area B foundations to 100% Complete
- ICF pour at Area E. ICF Complete in Area E
- Completed ICF at the Locker Room
- Subgrade and stone ready for Curb and Gutter/Paving at east parking lot
- Continue Geothermal Continuing (62 are Completed)
- MEP Continuing following masonry
- > CMU at locker room nearly complete
- Hollow core in Area C at 50%

## Upcoming Work/Look Ahead:

- Complete Slab on Grade area A
- Complete Foundations in Area A and C
- Finish Prep for curb and gutter
- Storm Sewer at west drive to bus parking
- ICF in Area A and Complete Area E
- CMU Complete at Area C
- Door Frames in Area A
- Continue MEP Rough in
- Continue Geothermal (could be loud)