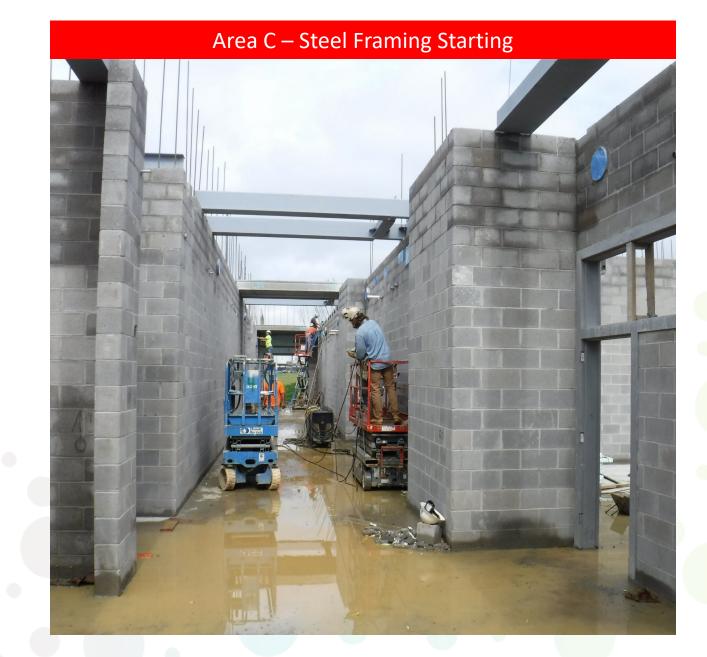

## > Completed Work:

- Poured 95% of Area A Slab on Grade
- Area B foundations to 100% Complete
- ICF pour at Area E. ICF Complete in Area E
- Completed ICF at the Locker Room
- Subgrade and stone ready for Curb and Gutter/Paving at east parking lot
- Continue Geothermal Continuing (62 are Completed)
- MEP Continuing following masonry
- > CMU at locker room nearly complete
- Hollow core in Area C at 50%