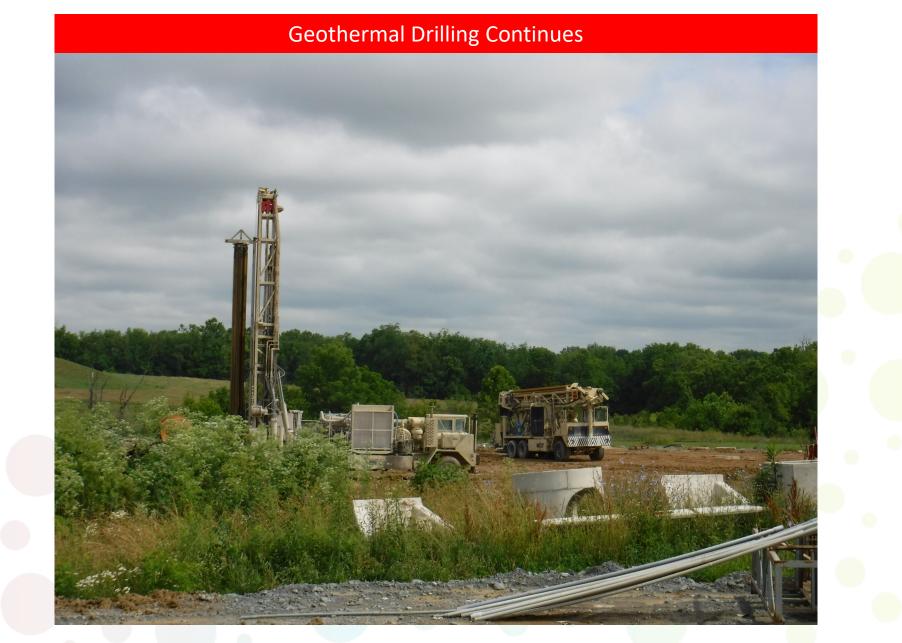

## > Completed Work:

- Poured 95% of Area A Slab on Grade
- Area B foundations to 100% Complete
- ICF pour at Area E. ICF Complete in Area E
- Completed ICF at the Locker Room
- Subgrade and stone ready for Curb and Gutter/Paving at east parking lot
- Continue Geothermal Continuing (62 are Completed)
- MEP Continuing following masonry
- > CMU at locker room nearly complete
- Hollow core in Area C at 50%

## Upcoming Work/Look Ahead:

- Complete Slab on Grade area A
- Complete Foundations in Area A and C
- Finish Prep for curb and gutter
- Storm Sewer at west drive to bus parking
- ICF in Area A and Complete Area E
- CMU Complete at Area C
- Door Frames in Area A
- Continue MEP Rough in
- Continue Geothermal (could be loud)