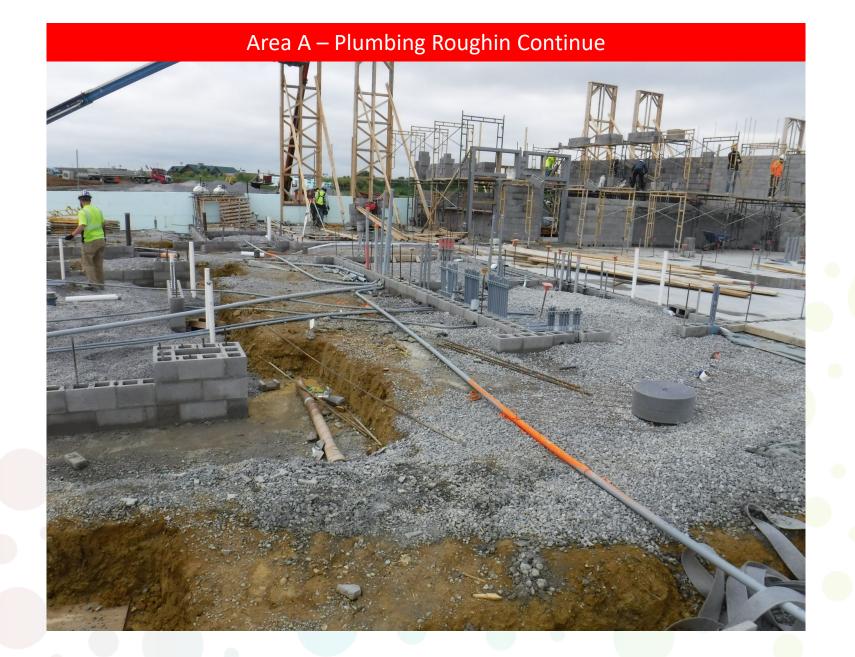

## > Completed Work:

- Poured 95% of Area A Slab on Grade
- Area B foundations to 100% Complete
- ICF pour at Area E. ICF Complete in Area E
- Completed ICF at the Locker Room
- Subgrade and stone ready for Curb and Gutter/Paving at east parking lot
- Continue Geothermal Continuing (62 are Completed)
- MEP Continuing following masonry
- > CMU at locker room nearly complete
- Hollow core in Area C at 50%

## Upcoming Work/Look Ahead:

- Complete Slab on Grade area A
- Complete Foundations in Area A and C
- Finish Prep for curb and gutter
- Storm Sewer at west drive to bus parking
- ICF in Area A and Complete Area E
- CMU Complete at Area C
- Door Frames in Area A
- Continue MEP Rough in
- Continue Geothermal (could be loud)