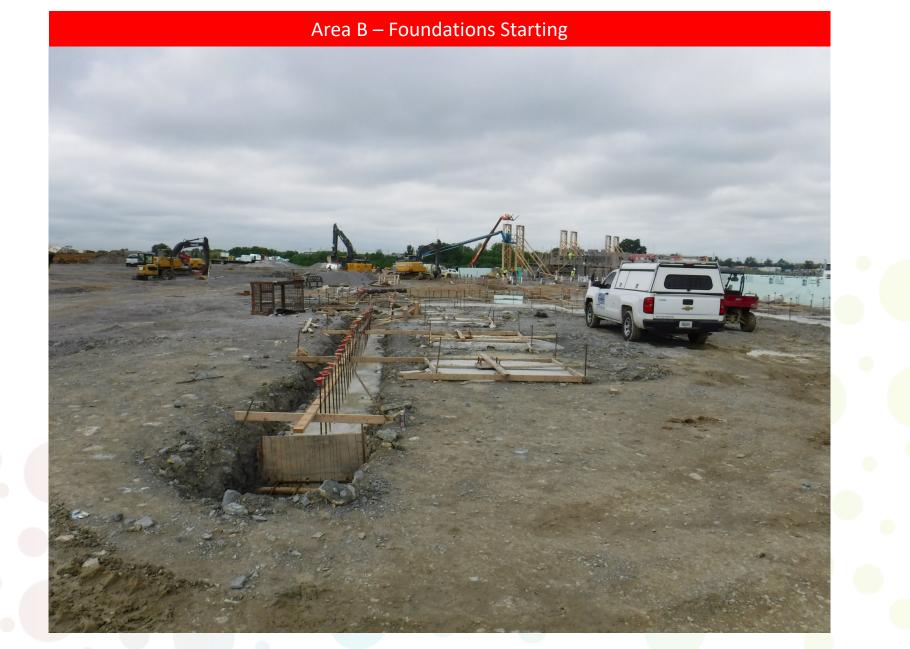

## > Completed Work:

- Poured 95% of Area A Slab on Grade
- Area B foundations to 100% Complete
- ICF pour at Area E. ICF Complete in Area E
- Completed ICF at the Locker Room
- Subgrade and stone ready for Curb and Gutter/Paving at east parking lot
- Continue Geothermal Continuing (62 are Completed)
- MEP Continuing following masonry
- > CMU at locker room nearly complete
- Hollow core in Area C at 50%