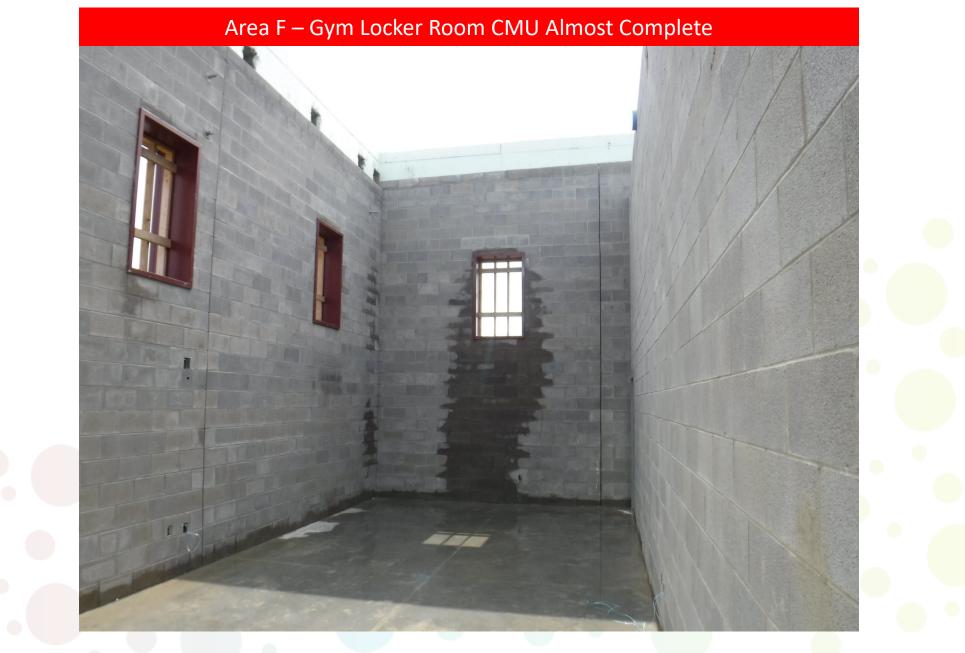

## > Completed Work:

- Poured 95% of Area A Slab on Grade
- Area B foundations to 100% Complete
- ICF pour at Area E. ICF Complete in Area E
- Completed ICF at the Locker Room
- Subgrade and stone ready for Curb and Gutter/Paving at east parking lot
- Continue Geothermal Continuing (62 are Completed)
- MEP Continuing following masonry
- > CMU at locker room nearly complete
- Hollow core in Area C at 50%