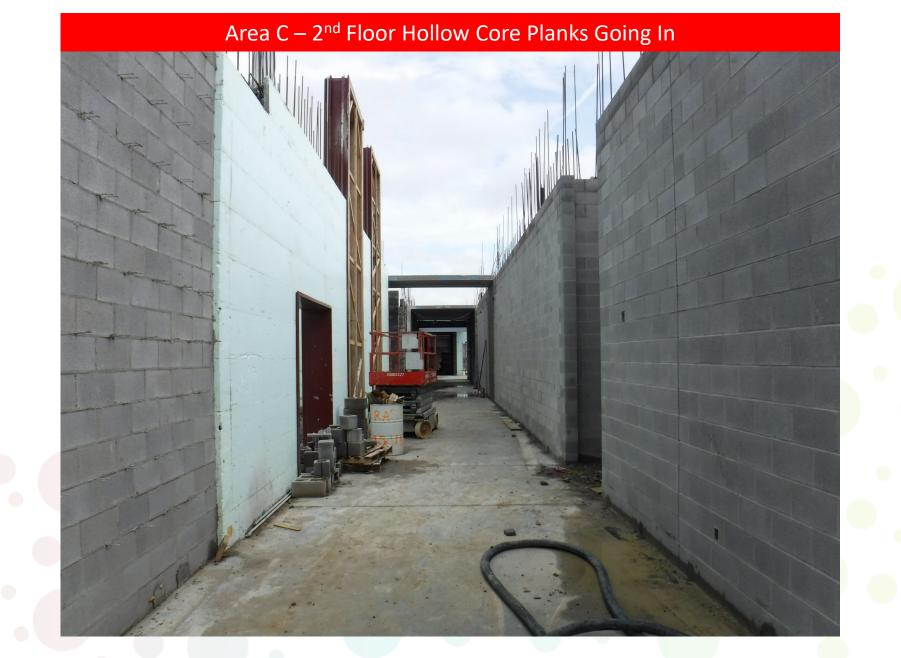

## > Completed Work:

- Poured 95% of Area A Slab on Grade
- Area B foundations to 100% Complete
- ICF pour at Area E. ICF Complete in Area E
- Completed ICF at the Locker Room
- Subgrade and stone ready for Curb and Gutter/Paving at east parking lot
- Continue Geothermal Continuing (62 are Completed)
- MEP Continuing following masonry
- > CMU at locker room nearly complete
- Hollow core in Area C at 50%