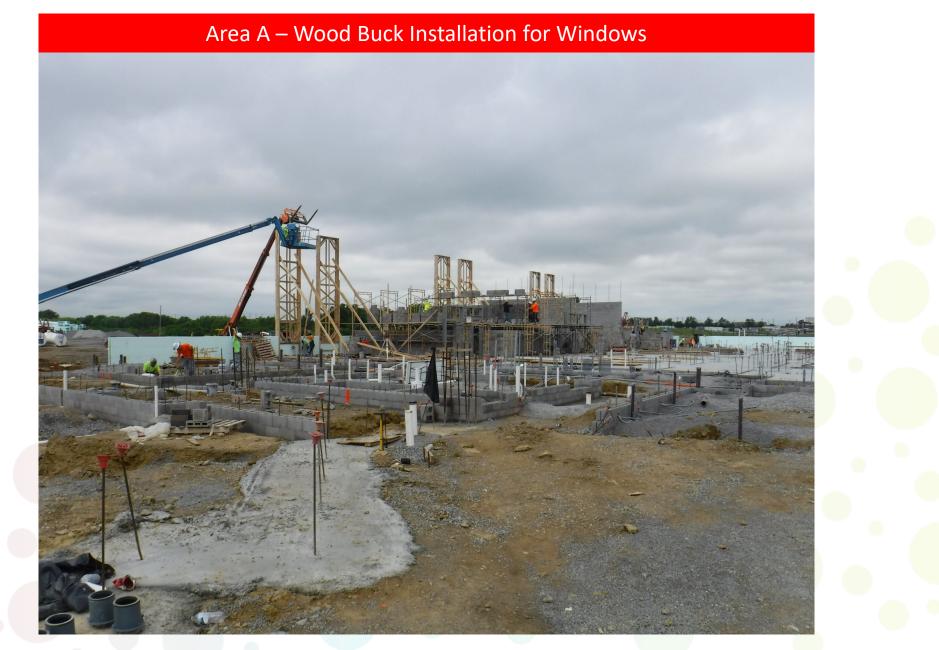

## > Completed Work:

- Poured 95% of Area A Slab on Grade
- Area B foundations to 100% Complete
- ICF pour at Area E. ICF Complete in Area E
- Completed ICF at the Locker Room
- Subgrade and stone ready for Curb and Gutter/Paving at east parking lot
- Continue Geothermal Continuing (62 are Completed)
- MEP Continuing following masonry
- > CMU at locker room nearly complete
- Hollow core in Area C at 50%

## Upcoming Work/Look Ahead:

- Complete Slab on Grade area A
- Complete Foundations in Area A and C
- Finish Prep for curb and gutter
- Storm Sewer at west drive to bus parking
- ICF in Area A and Complete Area E
- CMU Complete at Area C
- Door Frames in Area A
- Continue MEP Rough in
- Continue Geothermal (could be loud)