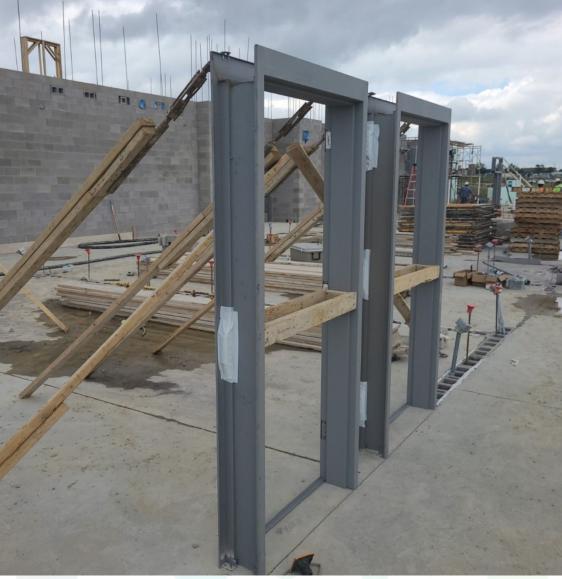

## Completed Work:

- Poured 95% of Area A slab on grade
- Area B foundations to 100% complete
- > ICF in Area C tomorrow
- > Area F Locker Room pour. Complete ICF at Locker Room.
- > ICF pour at Area E. ICF Complete Area E
- Subgrade and stone ready for curb and Gutter/Paving at east parking lot
- > Continue Geothermal Continuing (62 Complete)
- MEP Continuing in Area B and D
- CMU continuing in Area A
- Doors are 90% set in Area A
- > CMU at locker room nearly complete
- Hollow core in Area C is set
- > Underground fire protection line to the vault and the vault itself is installed

## Upcoming Work/Look Ahead:

- > Pouring Slab on Grade in Area A and part of Area B on Friday 6-30
- Complete Slab on Grade in Area A
- Complete Foundations in Area A and C
- Finish Prep for curb and gutter
- Storm Sewer at west drive to bus parking
- ICF in Area A and Complete Area E
- CMU Complete at Area C
- CMU in Area A
- Door Frames Area A
- Continue MEP Rough in
- Continue Geothermal (Can be loud)
- Slab pours should be 100% in future