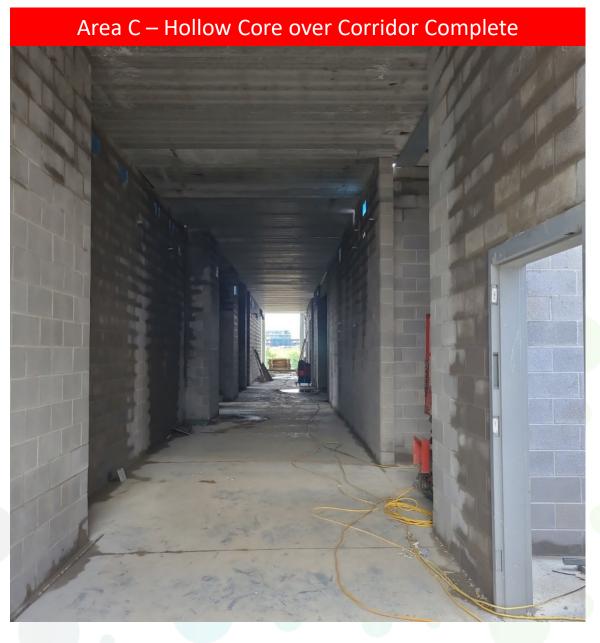

## Completed Work:

- Poured 95% of Area A slab on grade
- Area B foundations to 100% complete
- > ICF in Area C tomorrow
- > Area F Locker Room pour. Complete ICF at Locker Room.
- > ICF pour at Area E. ICF Complete Area E
- Subgrade and stone ready for curb and Gutter/Paving at east parking lot
- > Continue Geothermal Continuing (62 Complete)
- MEP Continuing in Area B and D
- CMU continuing in Area A
- Doors are 90% set in Area A
- > CMU at locker room nearly complete
- Hollow core in Area C is set
- > Underground fire protection line to the vault and the vault itself is installed