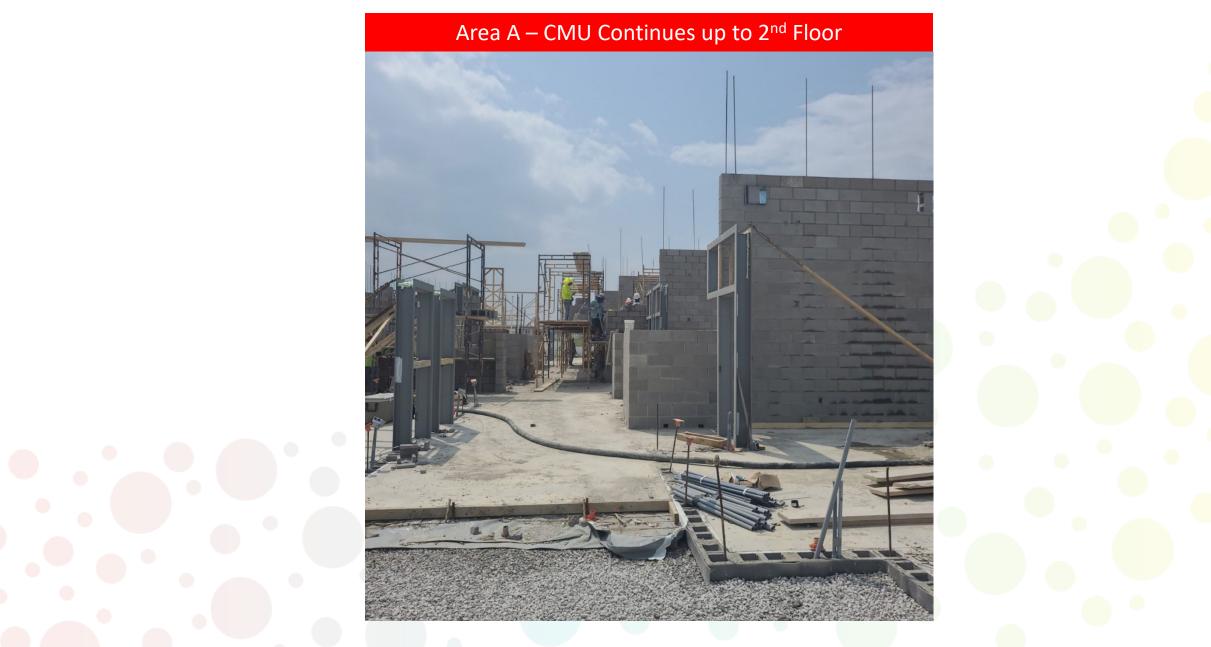

## Completed Work:

- Poured 95% of Area A slab on grade
- Area B foundations to 100% complete
- > ICF in Area C tomorrow
- > Area F Locker Room pour. Complete ICF at Locker Room.
- > ICF pour at Area E. ICF Complete Area E
- Subgrade and stone ready for curb and Gutter/Paving at east parking lot
- > Continue Geothermal Continuing (62 Complete)
- MEP Continuing in Area B and D
- CMU continuing in Area A
- Doors are 90% set in Area A
- > CMU at locker room nearly complete
- Hollow core in Area C is set
- > Underground fire protection line to the vault and the vault itself is installed