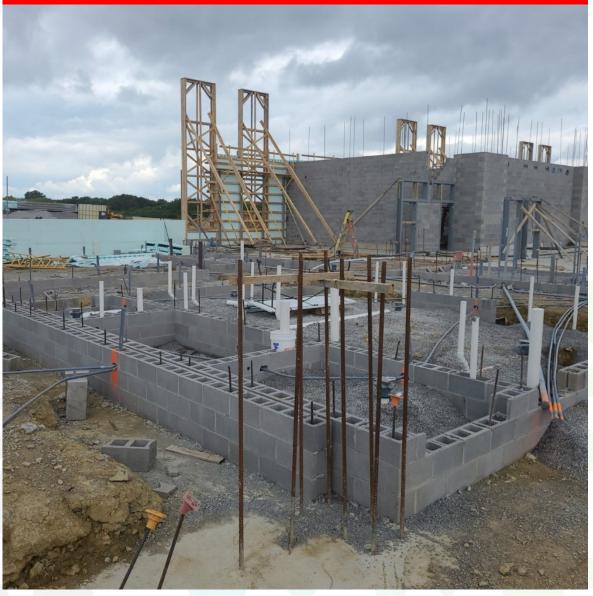

## Completed Work:

- Poured 95% of Area A slab on grade
- Area B foundations to 100% complete
- > ICF in Area C tomorrow
- > Area F Locker Room pour. Complete ICF at Locker Room.
- > ICF pour at Area E. ICF Complete Area E
- Subgrade and stone ready for curb and Gutter/Paving at east parking lot
- > Continue Geothermal Continuing (62 Complete)
- MEP Continuing in Area B and D
- CMU continuing in Area A
- Doors are 90% set in Area A
- > CMU at locker room nearly complete
- Hollow core in Area C is set
- > Underground fire protection line to the vault and the vault itself is installed