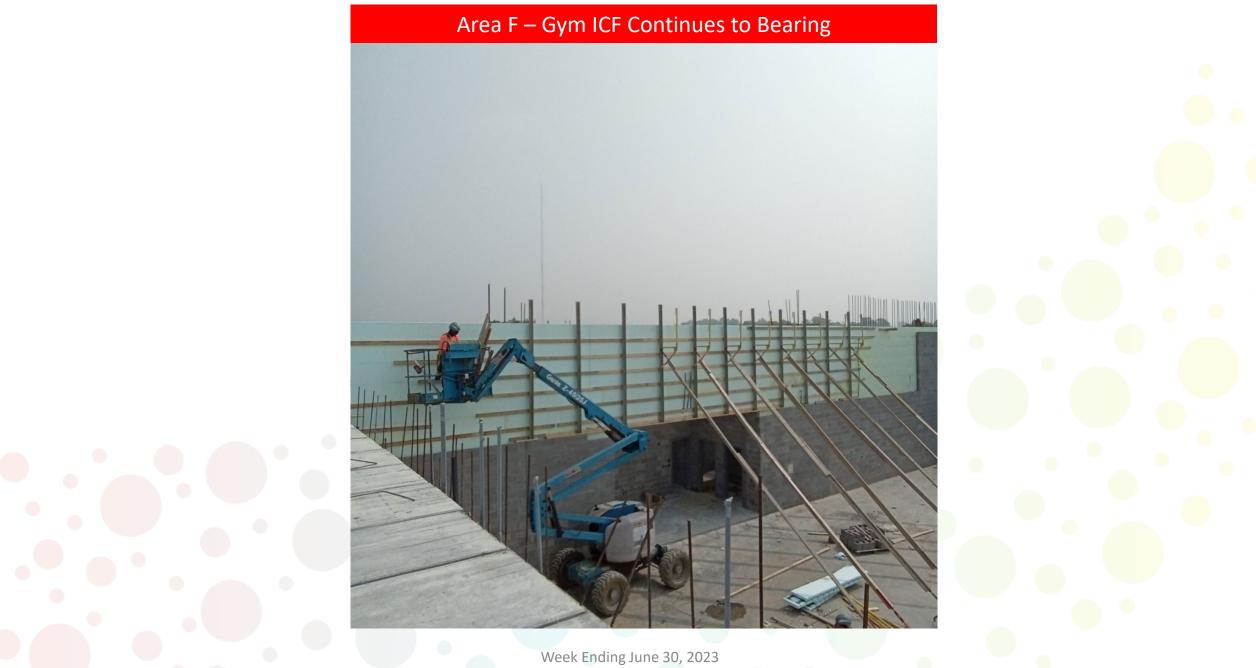

## Completed Work:

- Poured 95% of Area A slab on grade
- Area B foundations to 100% complete
- > ICF in Area C tomorrow
- > Area F Locker Room pour. Complete ICF at Locker Room.
- > ICF pour at Area E. ICF Complete Area E
- Subgrade and stone ready for curb and Gutter/Paving at east parking lot
- > Continue Geothermal Continuing (62 Complete)
- MEP Continuing in Area B and D
- CMU continuing in Area A
- Doors are 90% set in Area A
- > CMU at locker room nearly complete
- Hollow core in Area C is set
- > Underground fire protection line to the vault and the vault itself is installed