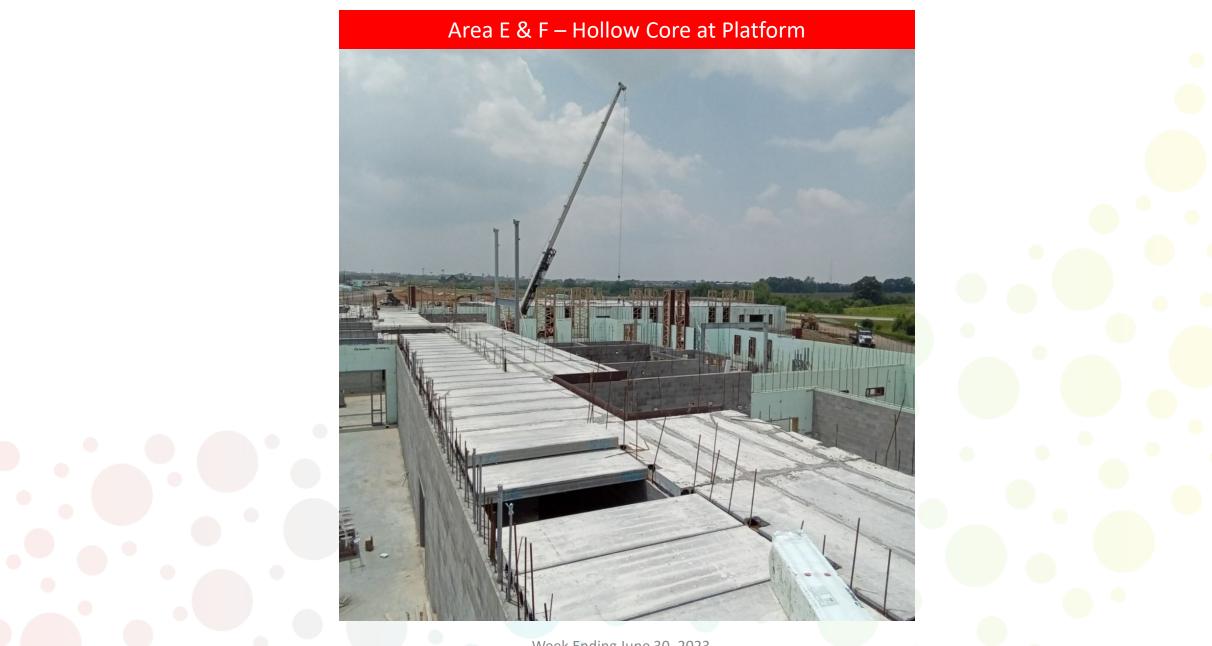

## Completed Work:

- Poured 95% of Area A slab on grade
- Area B foundations to 100% complete
- > ICF in Area C tomorrow
- > Area F Locker Room pour. Complete ICF at Locker Room.
- > ICF pour at Area E. ICF Complete Area E
- Subgrade and stone ready for curb and Gutter/Paving at east parking lot
- > Continue Geothermal Continuing (62 Complete)
- MEP Continuing in Area B and D
- CMU continuing in Area A
- Doors are 90% set in Area A
- > CMU at locker room nearly complete
- Hollow core in Area C is set
- > Underground fire protection line to the vault and the vault itself is installed