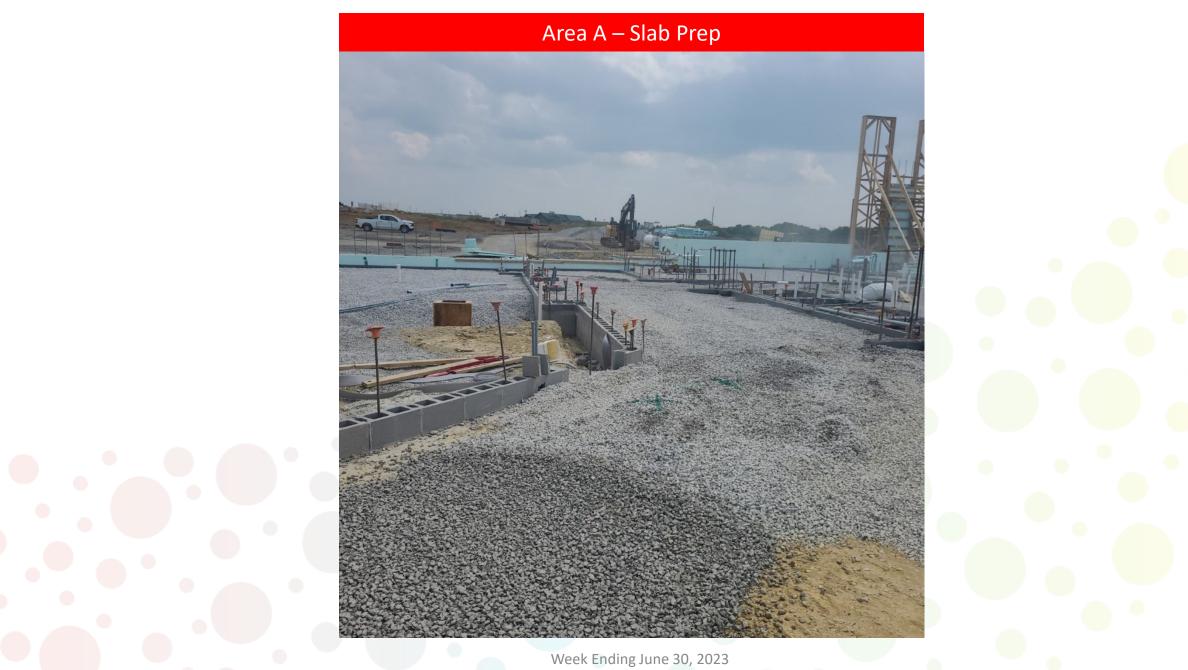

## Completed Work:

- Poured 95% of Area A slab on grade
- Area B foundations to 100% complete
- > ICF in Area C tomorrow
- > Area F Locker Room pour. Complete ICF at Locker Room.
- > ICF pour at Area E. ICF Complete Area E
- Subgrade and stone ready for curb and Gutter/Paving at east parking lot
- > Continue Geothermal Continuing (62 Complete)
- MEP Continuing in Area B and D
- CMU continuing in Area A
- Doors are 90% set in Area A
- > CMU at locker room nearly complete
- Hollow core in Area C is set
- > Underground fire protection line to the vault and the vault itself is installed

## Upcoming Work/Look Ahead:

- > Pouring Slab on Grade in Area A and part of Area B on Friday 6-30
- Complete Slab on Grade in Area A
- Complete Foundations in Area A and C
- Finish Prep for curb and gutter
- Storm Sewer at west drive to bus parking
- ICF in Area A and Complete Area E
- CMU Complete at Area C
- CMU in Area A
- Door Frames Area A
- Continue MEP Rough in
- Continue Geothermal (Can be loud)
- Slab pours should be 100% in future