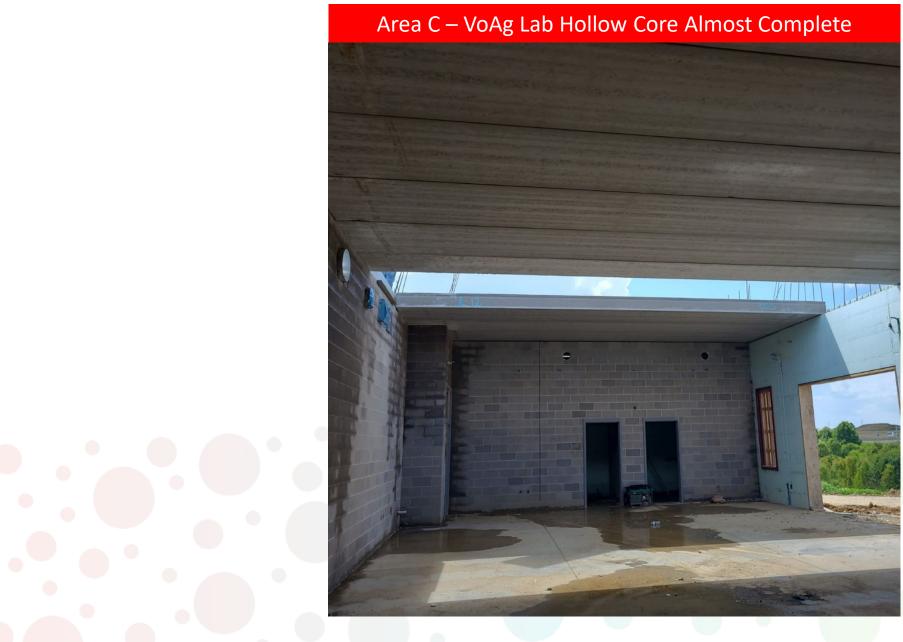

## Completed Work:

- Poured 95% of Area A slab on grade
- Area B foundations to 100% complete
- > ICF in Area C tomorrow
- > Area F Locker Room pour. Complete ICF at Locker Room.
- > ICF pour at Area E. ICF Complete Area E
- Subgrade and stone ready for curb and Gutter/Paving at east parking lot
- > Continue Geothermal Continuing (62 Complete)
- MEP Continuing in Area B and D
- CMU continuing in Area A
- Doors are 90% set in Area A
- > CMU at locker room nearly complete
- Hollow core in Area C is set
- > Underground fire protection line to the vault and the vault itself is installed