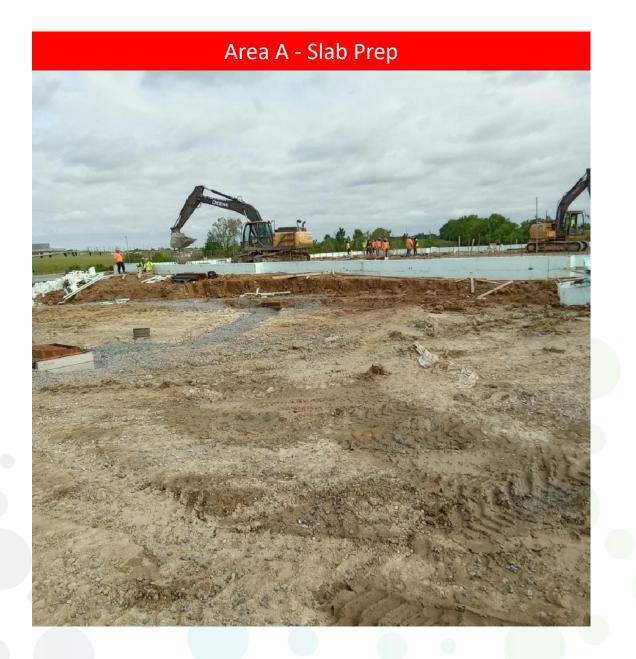

## > Completed Work:

- **→** Foundations in Area A are 90% complete
- ➤ ICF walls in Area A are 1/3 complete, Area C complete to hollow core level
- Starting CMU in Area A, 80% complete in Area C to hollow core level
- MEP Following Foundations and CMU/ICF in All Areas
- > Storm Sewer continues on the south side of the building
- Grading entrance and roadway for DGA, curbs and gutter

## Upcoming Work:

- Complete footers in Area A
- Begin footers in Area D
- > Finish CMU in Area C
- ICF to continue in Area A
- Prep Slab on grade in Area A
- MEP following along with structure
- Continue Geothermal (can be loud)
- Continue Storm Sewer along southern drive

# Area A – Concrete Footings and ICF

Week Ending May 26, 2023