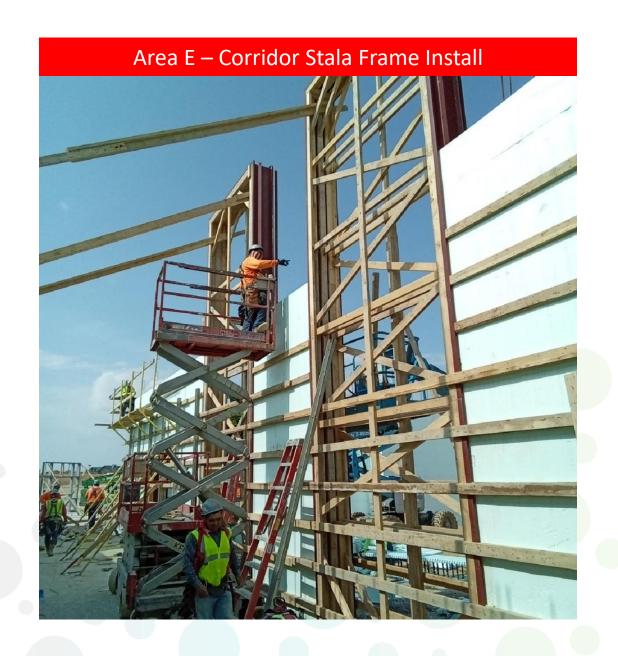

## New Middle School @ Polo Club

## > Completed Work:

- **→** Foundations in Area A are 90% complete
- ➤ ICF walls in Area A are 1/3 complete, Area C complete to hollow core level
- Starting CMU in Area A, 80% complete in Area C to hollow core level
- MEP Following Foundations and CMU/ICF in All Areas
- > Storm Sewer continues on the south side of the building
- Grading entrance and roadway for DGA, curbs and gutter

## Upcoming Work:

- Complete footers in Area A
- Begin footers in Area D
- > Finish CMU in Area C
- ICF to continue in Area A
- Prep Slab on grade in Area A
- MEP following along with structure
- Continue Geothermal (can be loud)
- Continue Storm Sewer along southern drive







# Area A – Concrete Footings and ICF

Week Ending May 26, 2023



## Area E – ICF Continuing





# Area E – Corridor Wood Buck and Stala Frame Install

# Front Entry/Media Center Rendering