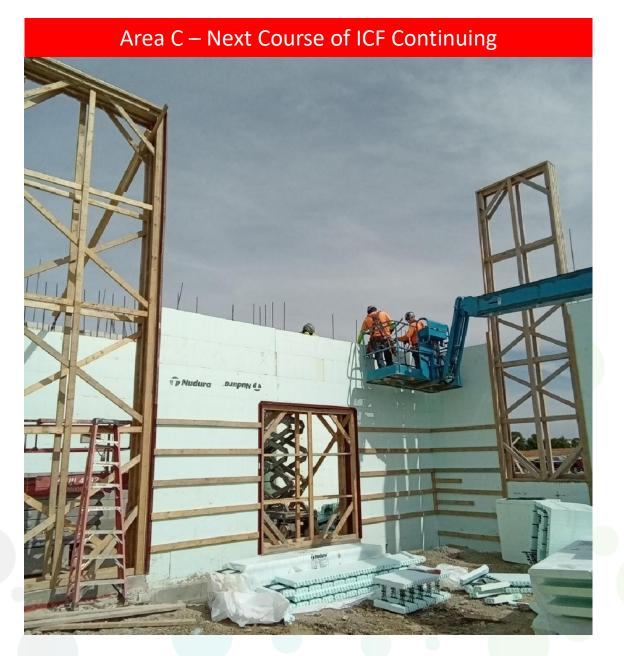

## > Completed Work:

- **→** Foundations in Area A are 90% complete
- ➤ ICF walls in Area A are 1/3 complete, Area C complete to hollow core level
- Starting CMU in Area A, 80% complete in Area C to hollow core level
- MEP Following Foundations and CMU/ICF in All Areas
- > Storm Sewer continues on the south side of the building
- Grading entrance and roadway for DGA, curbs and gutter