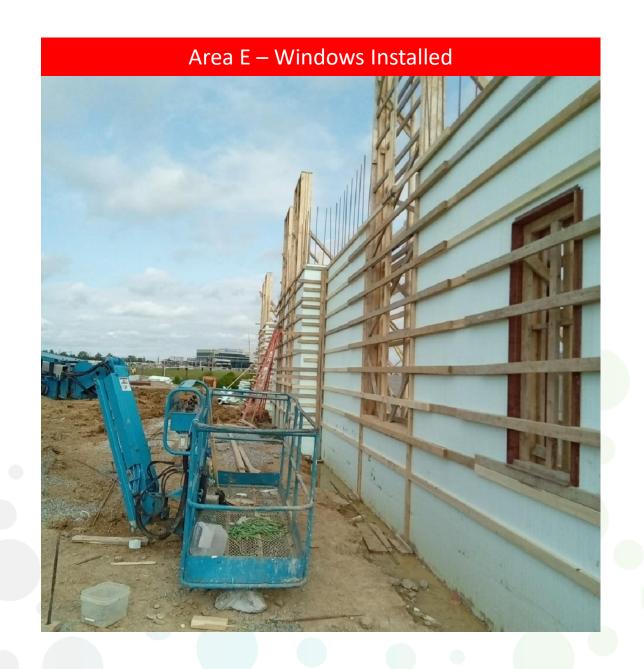

# New Middle School @ Polo Club

## > Completed Work:

- **→** Foundations in Area A are 90% complete
- ➤ ICF walls in Area A are 1/3 complete, Area C complete to hollow core level
- Starting CMU in Area A, 80% complete in Area C to hollow core level
- MEP Following Foundations and CMU/ICF in All Areas
- > Storm Sewer continues on the south side of the building
- Grading entrance and roadway for DGA, curbs and gutter

## Upcoming Work:

- Complete footers in Area A
- Begin footers in Area D
- > Finish CMU in Area C
- ICF to continue in Area A
- Prep Slab on grade in Area A
- MEP following along with structure
- Continue Geothermal (can be loud)
- Continue Storm Sewer along southern drive







# Area A – Concrete Footings and ICF

Week Ending May 26, 2023



## Area E – ICF Continuing





# Area E – Corridor Wood Buck and Stala Frame Install

# Front Entry/Media Center Rendering