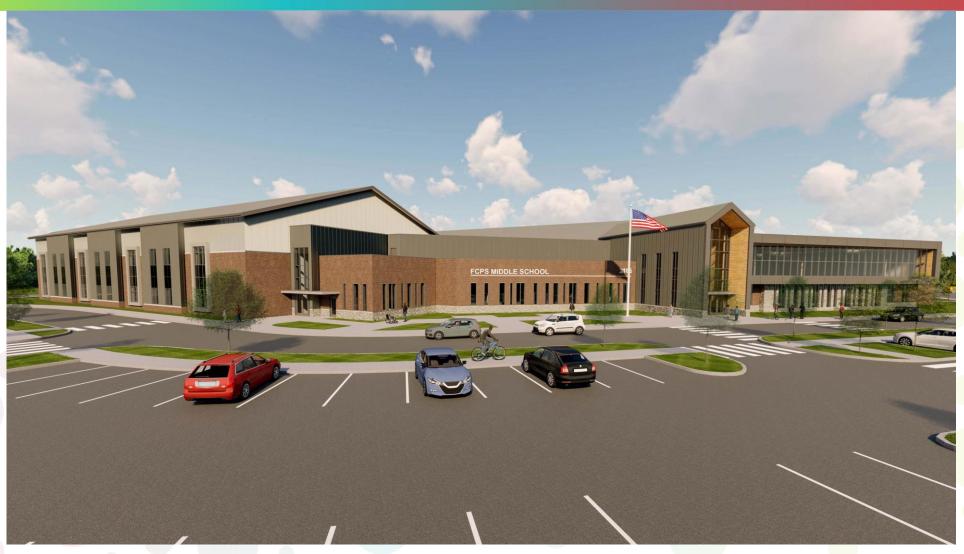

## New Middle School @ Polo Club



## New Middle School @ Polo Club

## > Completed Work:

- **→** Foundations in Area A are 90% complete
- ➤ ICF walls in Area A are 1/3 complete, Area C complete to hollow core level
- Starting CMU in Area A, 80% complete in Area C to hollow core level
- MEP Following Foundations and CMU/ICF in All Areas
- > Storm Sewer continues on the south side of the building
- Grading entrance and roadway for DGA, curbs and gutter

## Upcoming Work:

- Complete footers in Area A
- Begin footers in Area D
- > Finish CMU in Area C
- ICF to continue in Area A
- Prep Slab on grade in Area A
- MEP following along with structure
- Continue Geothermal (can be loud)
- Continue Storm Sewer along southern drive







# Area A – Concrete Footings and ICF

Week Ending May 26, 2023



## Area E – ICF Continuing