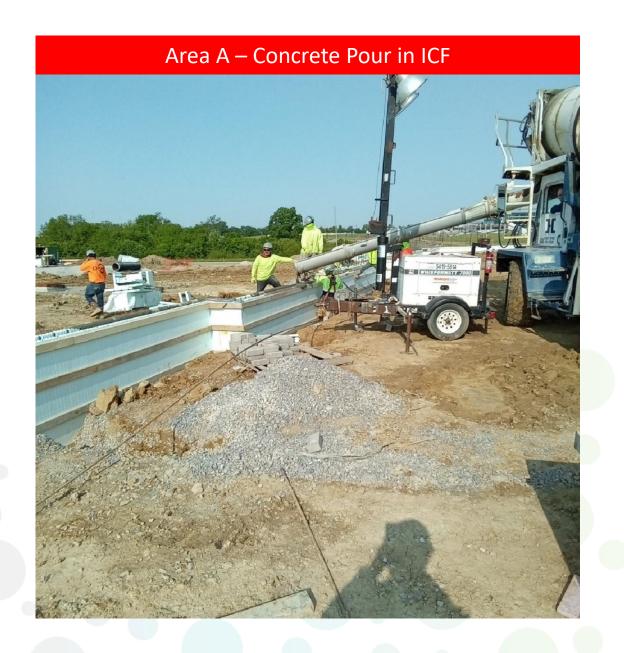

## > Completed Work:

- **→** Foundations in Area A are 90% complete
- ➤ ICF walls in Area A are 1/3 complete, Area C complete to hollow core level
- Starting CMU in Area A, 80% complete in Area C to hollow core level
- MEP Following Foundations and CMU/ICF in All Areas
- > Storm Sewer continues on the south side of the building
- Grading entrance and roadway for DGA, curbs and gutter

## Upcoming Work:

- Complete footers in Area A
- Begin footers in Area D
- > Finish CMU in Area C
- ICF to continue in Area A
- Prep Slab on grade in Area A
- MEP following along with structure
- Continue Geothermal (can be loud)
- Continue Storm Sewer along southern drive

# Area A – Concrete Footings and ICF

Week Ending May 26, 2023