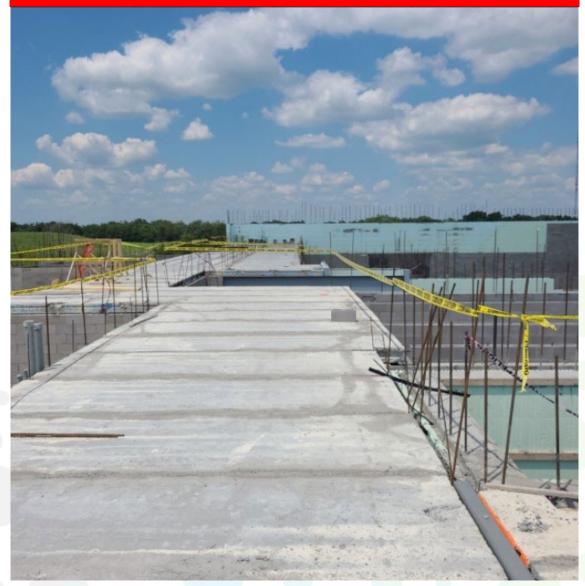

New Middle School @ Polo Club



## New Middle School @ Polo Club

#### Completed Work:

- Continue to prep slab in area D
- Continue CMU in Area A and B
- > Continue MEP in Area A, C underground in Area B and D
- Curb and gutters completed on east side
- Set roof joist and installed decking in Area F locker room
- Continue to install ICF in Area A

#### Upcoming Work/Look Ahead:

- Set steel in Area A for hollow core
- Continue ICF in Area A
- Continue MEP in Area A, C and D
- Continue to lay CMU in Area A
- Install hollow core in Area A
- Asphalt to start on east side at curbed areas
- Pour rest of slab in area D
- Geothermal Drilling Continues (can be loud)







## Area B-Main Entry Slab Prep



#### Area B - Slab Poured and ICF Started





## Area E - Mezzanine Hollow Core Grouted





## Site – Curbs and Gutter Install