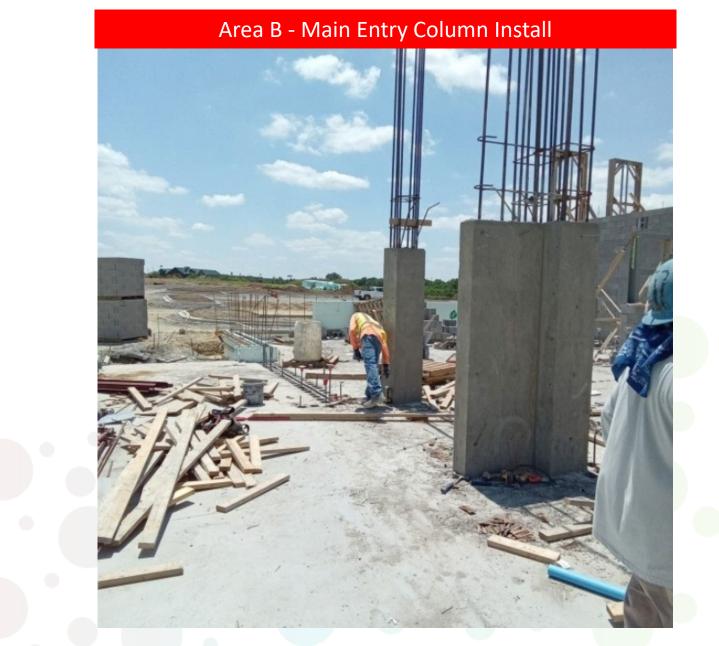

# New Middle School @ Polo Club



## New Middle School @ Polo Club

#### Completed Work:

- Continue to prep slab in area D
- Continue CMU in Area A and B
- > Continue MEP in Area A, C underground in Area B and D
- Curb and gutters completed on east side
- Set roof joist and installed decking in Area F locker room
- Continue to install ICF in Area A

#### Upcoming Work/Look Ahead:

- Set steel in Area A for hollow core
- Continue ICF in Area A
- Continue MEP in Area A, C and D
- Continue to lay CMU in Area A
- Install hollow core in Area A
- Asphalt to start on east side at curbed areas
- Pour rest of slab in area D
- Geothermal Drilling Continues (can be loud)







## Area B-Main Entry Slab Prep



#### Area B - Slab Poured and ICF Started





## Area E - Mezzanine Hollow Core Grouted





## Site – Curbs and Gutter Install