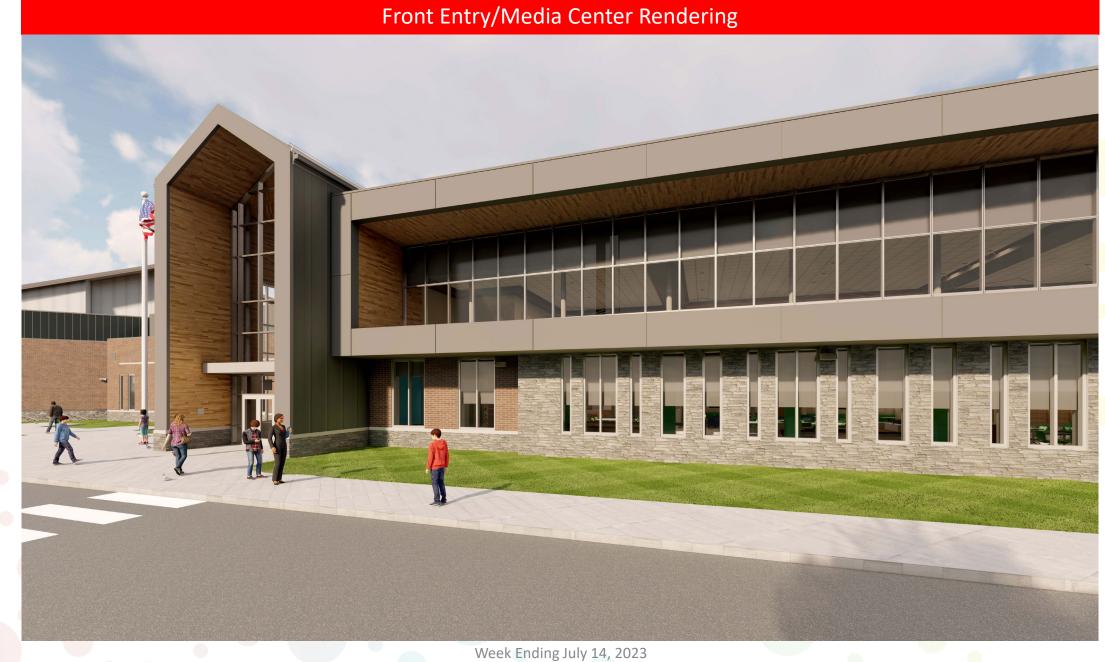

ddle School @ Polo Club

#### Completed Work:

- Continue to prep slab in area D
- Continue CMU in Area A and B
- > Continue MEP in Area A, C underground in Area B and D
- Curb and gutters completed on east side
- Set roof joist and installed decking in Area F locker room
- Continue to install ICF in Area A

#### Upcoming Work/Look Ahead:

- Set steel in Area A for hollow core
- Continue ICF in Area A
- Continue MEP in Area A, C and D
- Continue to lay CMU in Area A
- Install hollow core in Area A
- Asphalt to start on east side at curbed areas
- Pour rest of slab in area D
- Geothermal Drilling Continues (can be loud)







## Area B-Main Entry Slab Prep



#### Area B - Slab Poured and ICF Started





## Area E - Mezzanine Hollow Core Grouted





## Site – Curbs and Gutter Install