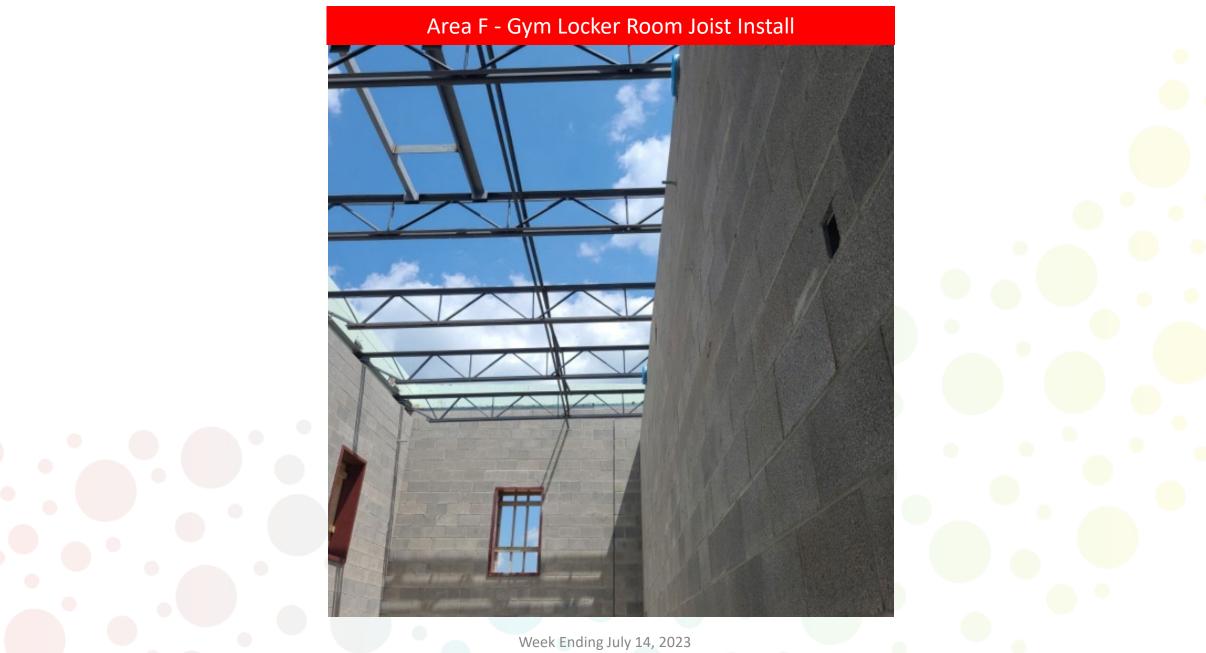

#### Completed Work:

- Continue to prep slab in area D
- Continue CMU in Area A and B
- > Continue MEP in Area A, C underground in Area B and D
- Curb and gutters completed on east side
- Set roof joist and installed decking in Area F locker room
- Continue to install ICF in Area A