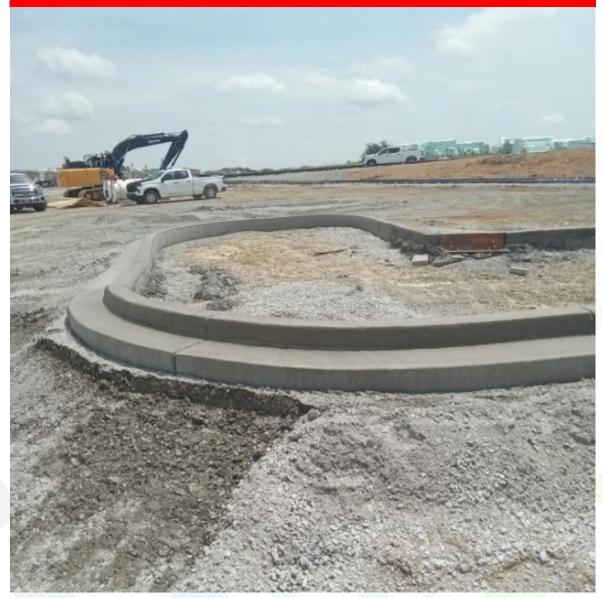

Middle School @ Polo Club

#### Completed Work:

- Continue to prep slab in area D
- Continue CMU in Area A and B
- > Continue MEP in Area A, C underground in Area B and D
- Curb and gutters completed on east side
- Set roof joist and installed decking in Area F locker room
- Continue to install ICF in Area A

#### Upcoming Work/Look Ahead:

- Set steel in Area A for hollow core
- Continue ICF in Area A
- Continue MEP in Area A, C and D
- Continue to lay CMU in Area A
- Install hollow core in Area A
- Asphalt to start on east side at curbed areas
- Pour rest of slab in area D
- Geothermal Drilling Continues (can be loud)







## Area B-Main Entry Slab Prep



#### Area B - Slab Poured and ICF Started





## Area E - Mezzanine Hollow Core Grouted





## Site – Curbs and Gutter Install