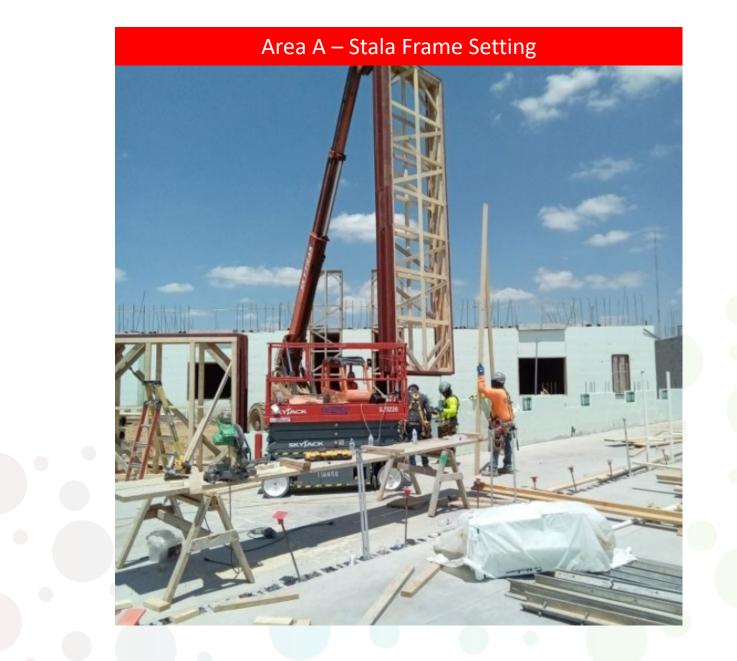

#### Completed Work:

- Continue to prep slab in area D
- Continue CMU in Area A and B
- > Continue MEP in Area A, C underground in Area B and D
- Curb and gutters completed on east side
- Set roof joist and installed decking in Area F locker room
- Continue to install ICF in Area A

#### Upcoming Work/Look Ahead:

- Set steel in Area A for hollow core
- Continue ICF in Area A
- Continue MEP in Area A, C and D
- Continue to lay CMU in Area A
- Install hollow core in Area A
- Asphalt to start on east side at curbed areas
- Pour rest of slab in area D
- Geothermal Drilling Continues (can be loud)