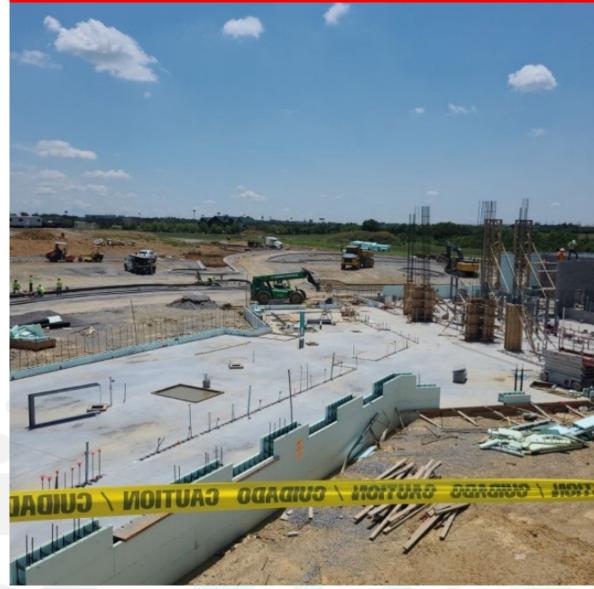

# New Middle School @ Polo Club



## New Middle School @ Polo Club

#### Completed Work:

- Continue to prep slab in area D
- Continue CMU in Area A and B
- > Continue MEP in Area A, C underground in Area B and D
- Curb and gutters completed on east side
- Set roof joist and installed decking in Area F locker room
- Continue to install ICF in Area A

#### Upcoming Work/Look Ahead:

- Set steel in Area A for hollow core
- Continue ICF in Area A
- Continue MEP in Area A, C and D
- Continue to lay CMU in Area A
- Install hollow core in Area A
- Asphalt to start on east side at curbed areas
- Pour rest of slab in area D
- Geothermal Drilling Continues (can be loud)







## Area B-Main Entry Slab Prep



#### Area B - Slab Poured and ICF Started





## Area E - Mezzanine Hollow Core Grouted





## Site – Curbs and Gutter Install