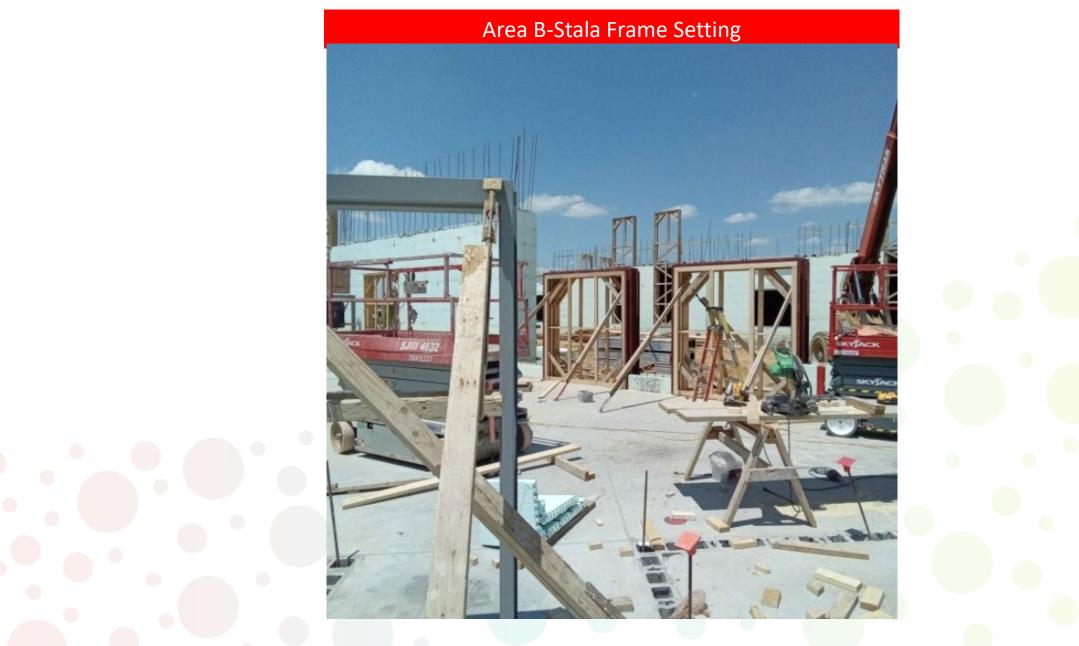

#### Completed Work:

- Continue to prep slab in area D
- Continue CMU in Area A and B
- > Continue MEP in Area A, C underground in Area B and D
- Curb and gutters completed on east side
- Set roof joist and installed decking in Area F locker room
- Continue to install ICF in Area A