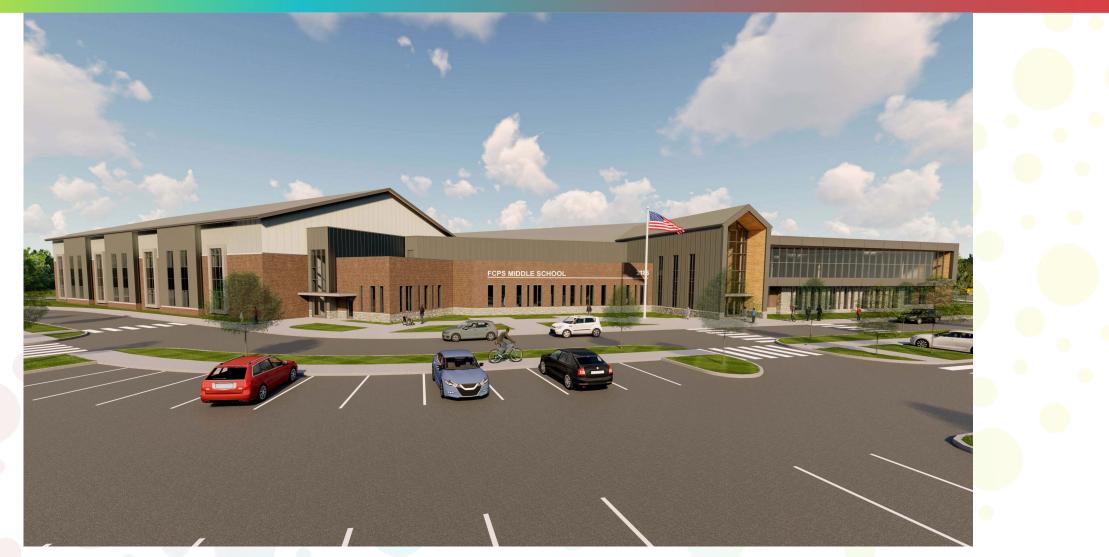

# New Middle School @ Polo Club



## New Middle School @ Polo Club

#### Completed Work:

- Continue to prep slab in area D
- Continue CMU in Area A and B
- > Continue MEP in Area A, C underground in Area B and D
- Curb and gutters completed on east side
- Set roof joist and installed decking in Area F locker room
- Continue to install ICF in Area A

#### Upcoming Work/Look Ahead:

- Set steel in Area A for hollow core
- Continue ICF in Area A
- Continue MEP in Area A, C and D
- Continue to lay CMU in Area A
- Install hollow core in Area A
- Asphalt to start on east side at curbed areas
- Pour rest of slab in area D
- Geothermal Drilling Continues (can be loud)







## Area B-Main Entry Slab Prep



#### Area B - Slab Poured and ICF Started





## Area E - Mezzanine Hollow Core Grouted





## Site – Curbs and Gutter