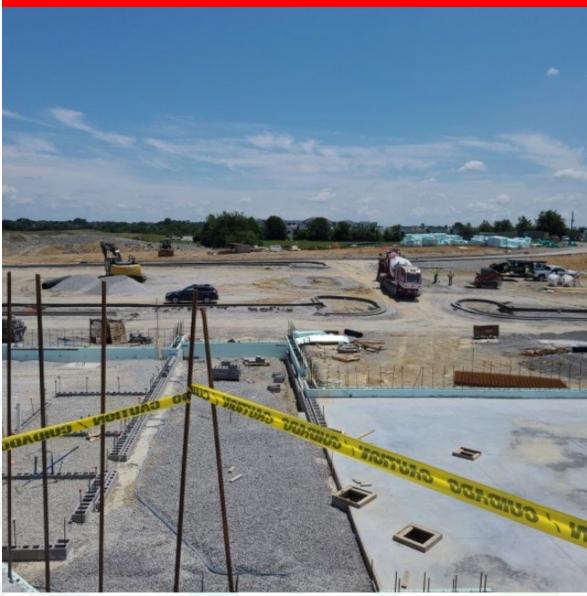

# New Middle School @ Polo Club



## New Middle School @ Polo Club

#### Completed Work:

- Continue to prep slab in area D
- Continue CMU in Area A and B
- > Continue MEP in Area A, C underground in Area B and D
- Curb and gutters completed on east side
- Set roof joist and installed decking in Area F locker room
- Continue to install ICF in Area A

#### Upcoming Work/Look Ahead:

- Set steel in Area A for hollow core
- Continue ICF in Area A
- Continue MEP in Area A, C and D
- Continue to lay CMU in Area A
- Install hollow core in Area A
- Asphalt to start on east side at curbed areas
- Pour rest of slab in area D
- Geothermal Drilling Continues (can be loud)







## Area B-Main Entry Slab Prep



#### Area B - Slab Poured and ICF Started





## Area E - Mezzanine Hollow Core Grouted





## Site – Curbs and Gutter Install