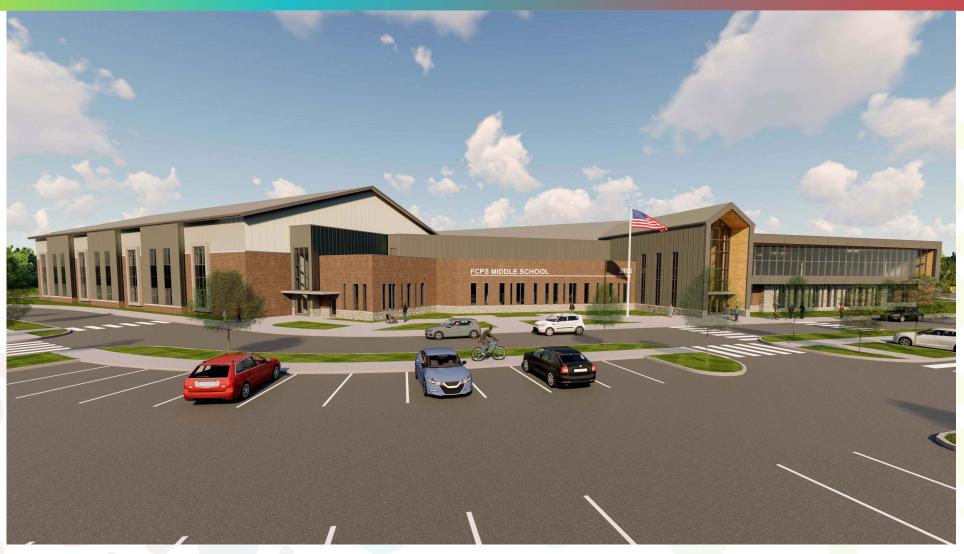

## New Middle School @ Polo Club



## New Middle School @ Polo Club

### Completed Work:

- Underground Plumbing and Electrical Area A
- CMU to Finish Floor Elevation Area E
- Foundations Complete Area A
- **≻** CMU in Area C − 90% Complete
- **→** Geothermal 46 Wells are Complete
- **▶** Slab on Grade in Area A 75% Complete
- Site Storm Sewer Complete at parking lots and east roadway

### Upcoming Work:

- Quality Control remediation of Area C and D
- Slab on grade pour at Area A
- Foundations at Area D and Area B Complete next week
- Complete CMU Area C and Grout
- Structural Steel Area C
- > Structural Steel at Stage
- Prep and Pour Stage Slabs
- Site Curb and Gutter Prep
- Continue Storm Sanitary on West Roadway
- ICF Prebuck and Stala Installation at Area A
- Geothermal Continuing (can be loud)



## Area A – CMU Bas