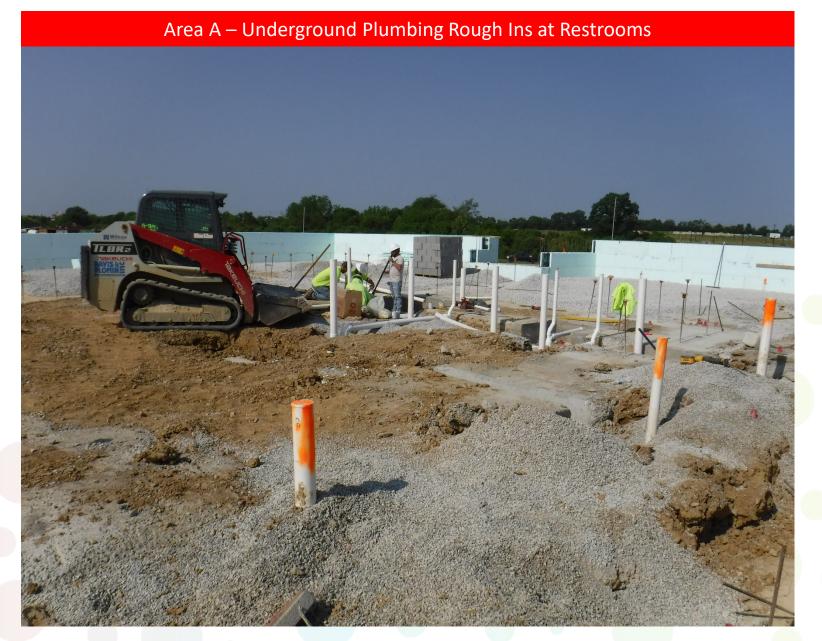

### Completed Work:

- Underground Plumbing and Electrical Area A
- CMU to Finish Floor Elevation Area E
- Foundations Complete Area A
- **≻** CMU in Area C − 90% Complete
- **→** Geothermal 46 Wells are Complete
- **▶** Slab on Grade in Area A 75% Complete
- Site Storm Sewer Complete at parking lots and east roadway