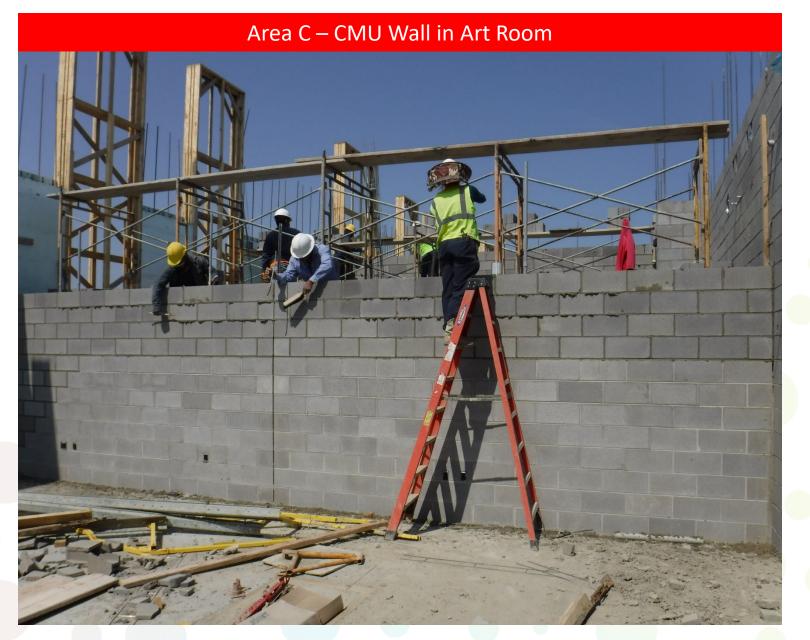

### Completed Work:

- Underground Plumbing and Electrical Area A
- CMU to Finish Floor Elevation Area E
- Foundations Complete Area A
- **≻** CMU in Area C − 90% Complete
- **→** Geothermal 46 Wells are Complete
- **▶** Slab on Grade in Area A 75% Complete
- Site Storm Sewer Complete at parking lots and east roadway

### Upcoming Work:

- Quality Control remediation of Area C and D
- Slab on grade pour at Area A
- Foundations at Area D and Area B Complete next week
- Complete CMU Area C and Grout
- Structural Steel Area C
- > Structural Steel at Stage
- Prep and Pour Stage Slabs
- Site Curb and Gutter Prep
- Continue Storm Sanitary on West Roadway
- ICF Prebuck and Stala Installation at Area A
- Geothermal Continuing (can be loud)