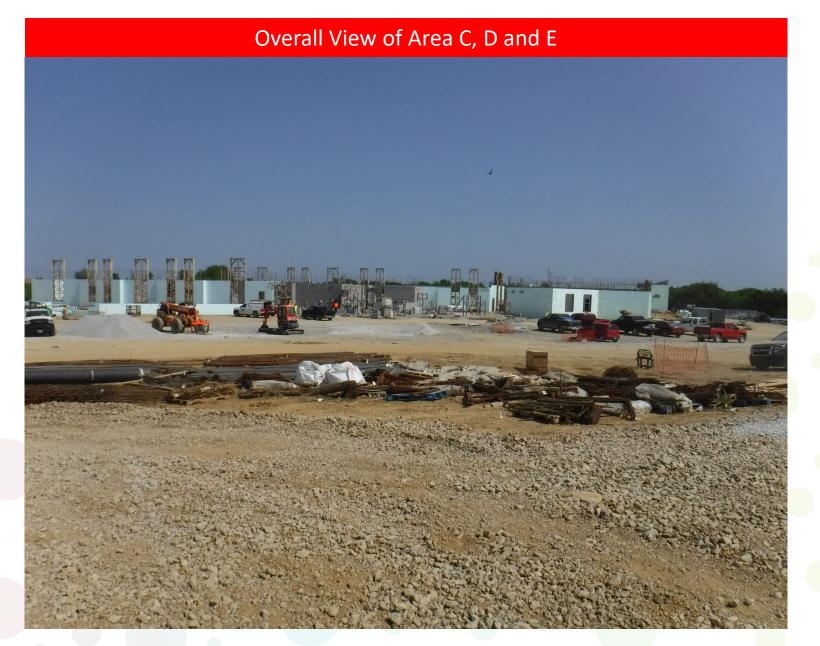

### Completed Work:

- Underground Plumbing and Electrical Area A
- CMU to Finish Floor Elevation Area E
- Foundations Complete Area A
- **≻** CMU in Area C − 90% Complete
- **→** Geothermal 46 Wells are Complete
- **▶** Slab on Grade in Area A 75% Complete
- Site Storm Sewer Complete at parking lots and east roadway

### Upcoming Work:

- Quality Control remediation of Area C and D
- Slab on grade pour at Area A
- Foundations at Area D and Area B Complete next week
- Complete CMU Area C and Grout
- Structural Steel Area C
- > Structural Steel at Stage
- Prep and Pour Stage Slabs
- Site Curb and Gutter Prep
- Continue Storm Sanitary on West Roadway
- ICF Prebuck and Stala Installation at Area A
- Geothermal Continuing (can be loud)