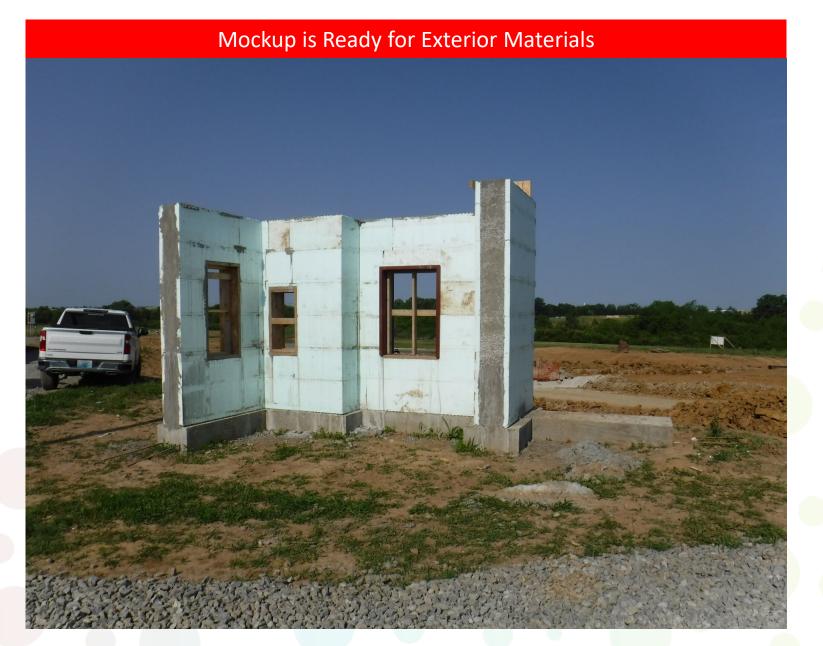

### Upcoming Work:

- Quality Control remediation of Area C and D
- Slab on grade pour at Area A
- Foundations at Area D and Area B Complete next week
- Complete CMU Area C and Grout
- Structural Steel Area C
- > Structural Steel at Stage
- Prep and Pour Stage Slabs
- Site Curb and Gutter Prep
- Continue Storm Sanitary on West Roadway
- ICF Prebuck and Stala Installation at Area A
- Geothermal Continuing (can be loud)