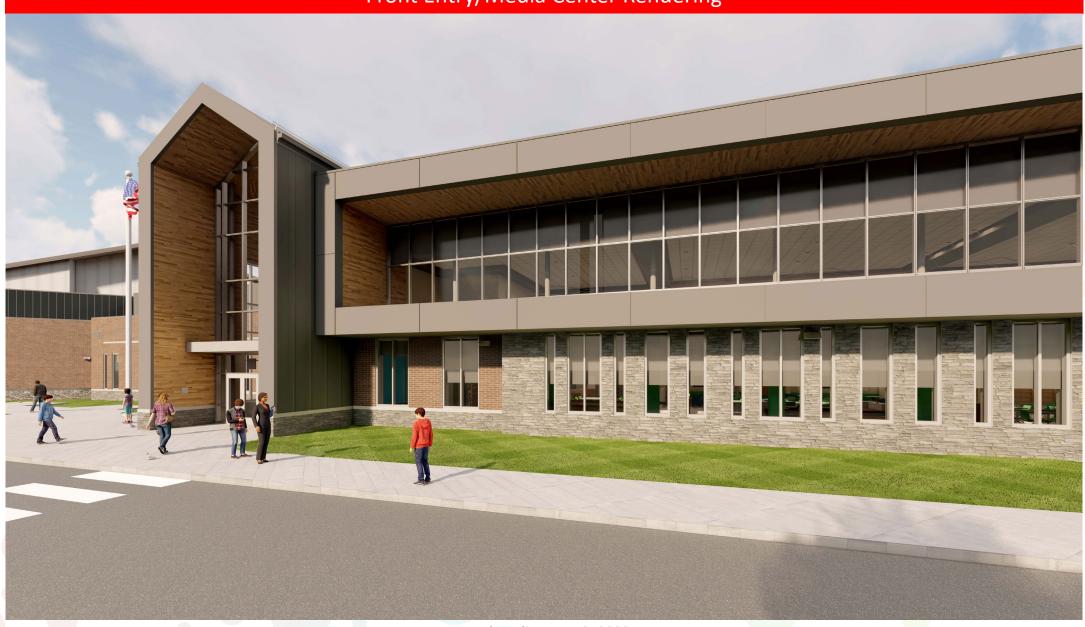

in Area A 75% Complete
- Site Storm Sewer Complete at parking lots and east roadway

### Upcoming Work:

- Quality Control remediation of Area C and D
- Slab on grade pour at Area A
- Foundations at Area D and Area B Complete next week
- Complete CMU Area C and Grout
- Structural Steel Area C
- > Structural Steel at Stage
- Prep and Pour Stage Slabs
- Site Curb and Gutter Prep
- Continue Storm Sanitary on West Roadway
- ICF Prebuck and Stala Installation at Area A
- Geothermal Continuing (can be loud)



## Area A – CMU Base Course Starting



Week Ending June 2, 2023



Week Ending June 2, 2023

## Area C – Corridor CMU Walls up to Second Floor



# Area D – Hollow Metal Frames in Restrooms



Week Ending June 2, 2023





Week Ending June 2, 2023

## Front Entry/Media Center Rendering