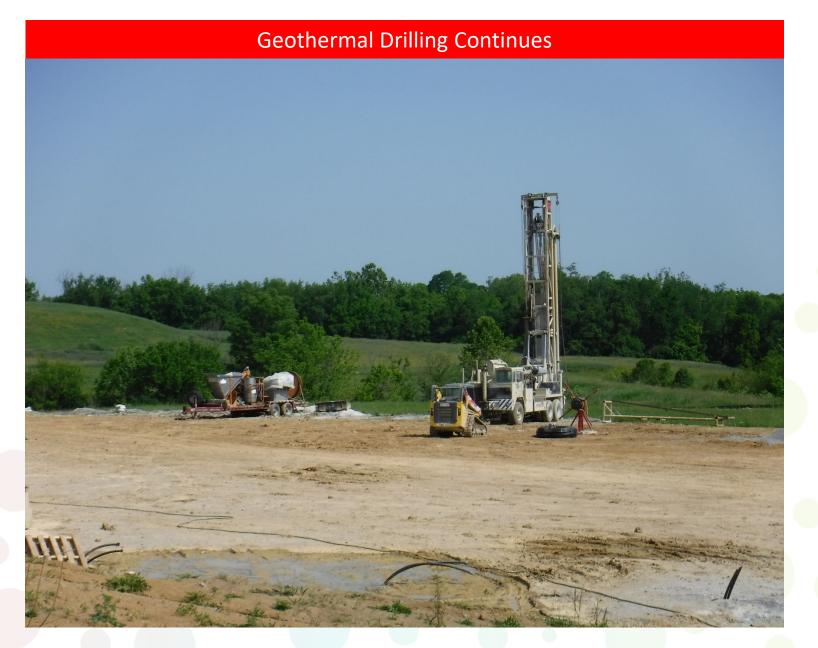

### Completed Work:

- Underground Plumbing and Electrical Area A
- CMU to Finish Floor Elevation Area E
- Foundations Complete Area A
- **≻** CMU in Area C − 90% Complete
- **→** Geothermal 46 Wells are Complete
- **▶** Slab on Grade in Area A 75% Complete
- Site Storm Sewer Complete at parking lots and east roadway

### Upcoming Work:

- Quality Control remediation of Area C and D
- Slab on grade pour at Area A
- Foundations at Area D and Area B Complete next week
- Complete CMU Area C and Grout
- Structural Steel Area C
- > Structural Steel at Stage
- Prep and Pour Stage Slabs
- Site Curb and Gutter Prep
- Continue Storm Sanitary on West Roadway
- ICF Prebuck and Stala Installation at Area A
- Geothermal Continuing (can be loud)