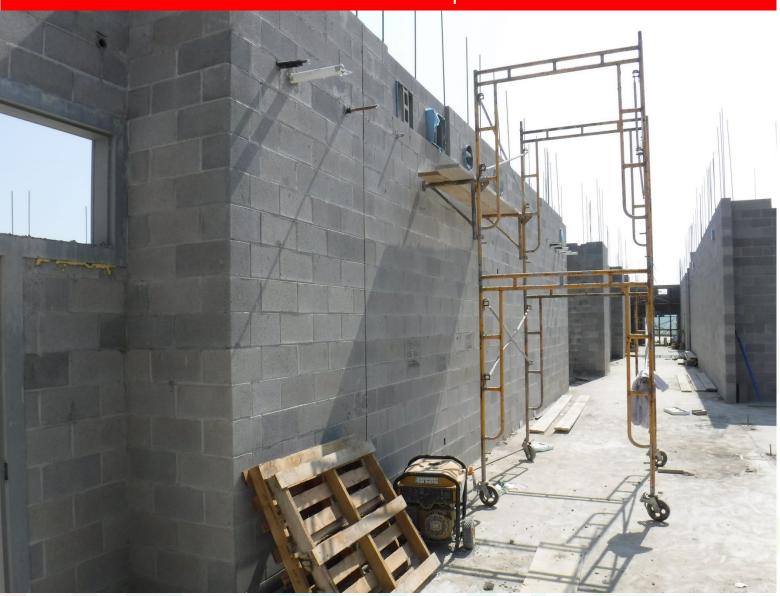

evation Area E
- Foundations Complete Area A
- **≻** CMU in Area C − 90% Complete
- **→** Geothermal 46 Wells are Complete
- **▶** Slab on Grade in Area A 75% Complete
- Site Storm Sewer Complete at parking lots and east roadway

### Upcoming Work:

- Quality Control remediation of Area C and D
- Slab on grade pour at Area A
- Foundations at Area D and Area B Complete next week
- Complete CMU Area C and Grout
- Structural Steel Area C
- > Structural Steel at Stage
- Prep and Pour Stage Slabs
- Site Curb and Gutter Prep
- Continue Storm Sanitary on West Roadway
- ICF Prebuck and Stala Installation at Area A
- Geothermal Continuing (can be loud)



## Area A – CMU Base Course Starting



Week Ending June 2, 2023



Week Ending June 2, 2023

## Area C – Corridor CMU Walls up to Second Floor



# Area D – Hollow Metal Frames in Restrooms



Week Ending June 2, 2023





Week Ending June 2, 2023

## Front Entry/Media Center Rendering