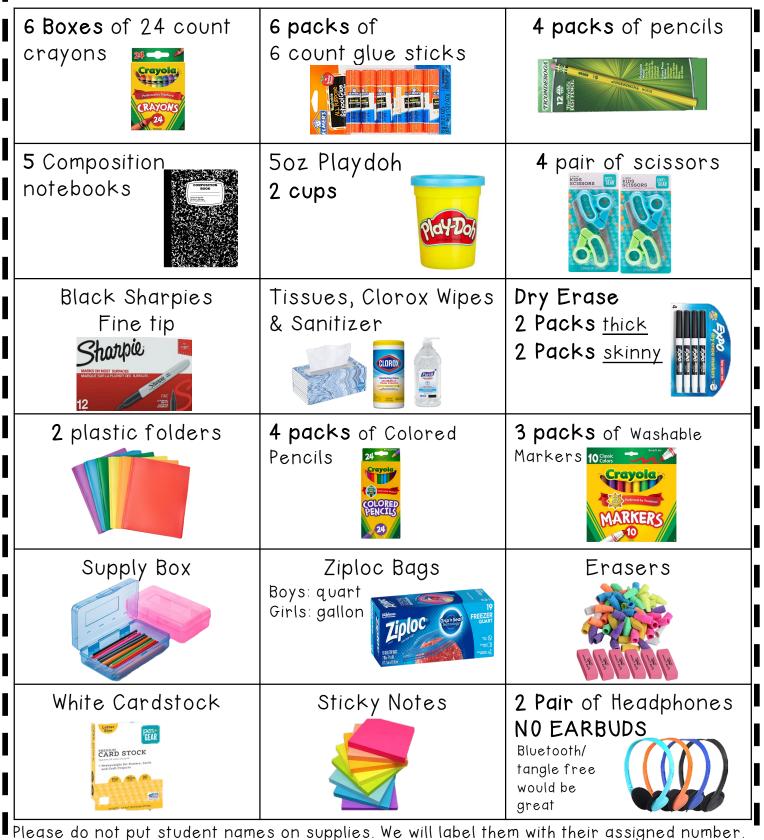

## First Grade Traditional SUPPLY List



## WiSh LiSt

| Playdoh<br>(as much as you<br>want to contribute) | Sidewalk Chalk                                 | Extra Dry<br>Erase<br>Markers   | Fun Pencils                                  |
|---------------------------------------------------|------------------------------------------------|---------------------------------|----------------------------------------------|
| Colored Tape                                      | Thermal Laminating<br>Pouches<br>(Letter Size) | Stamps and or<br>small stickers | Treasure box<br>items/small<br>toys/trinkets |
| Candy for                                         | AstroBrights                                   | White                           | Packing Tape                                 |
| treasure box