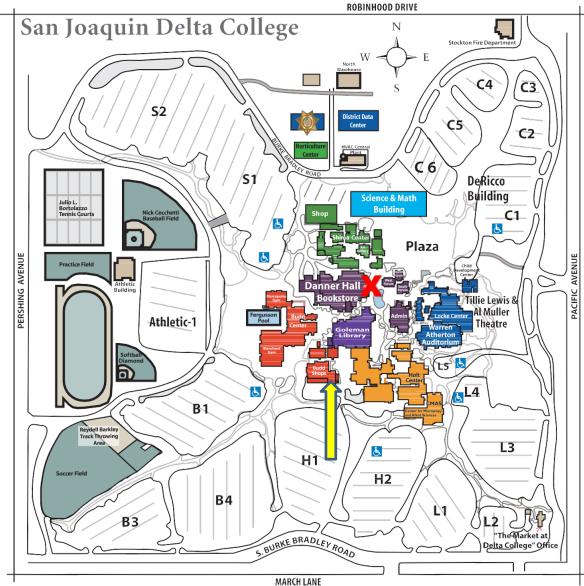

## FRESHMEN ORIENTATION

Monday, July 31, 2023

DIRECTIONS: Drive into the Holt 1 parking lot off Burke Bradley Rd. Proceed to the front of the parking lot and find a place to park. Continue to walk to the front of the parking lot until it ends by the auto shop area. Budd 105 is to the left. There is no parking permit required at this time. If you have any questions, please call the office.

| EVENT                     | TIME                | LOCATION             |
|---------------------------|---------------------|----------------------|
| High School Orientation   | 8:00 am - 10:00 am  | In front of Budd 105 |
| Delta College Orientation | 10:15 am — 11:15 am | Tillie Lewis Theater |