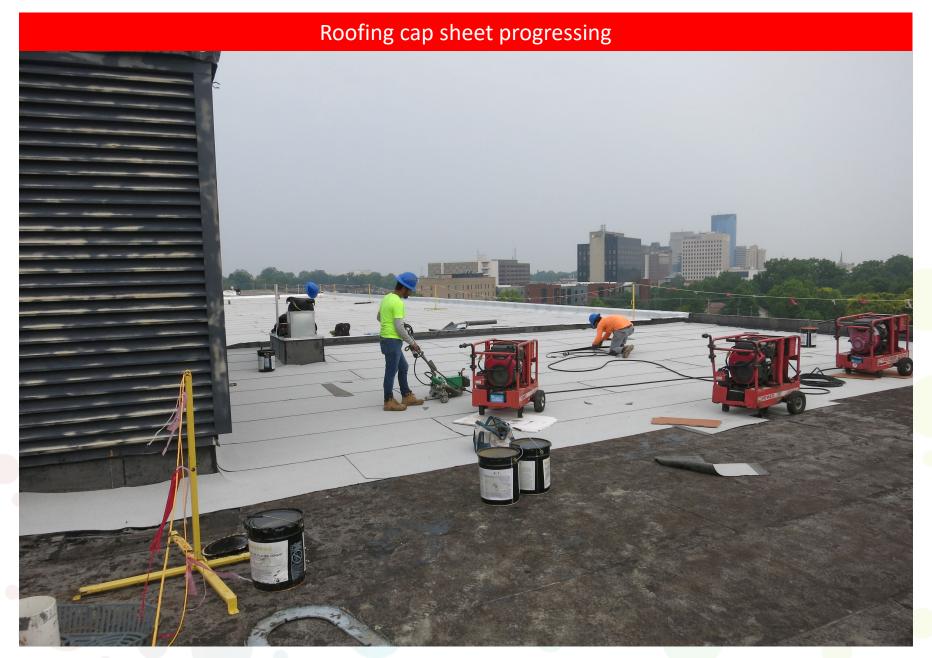

complete and staining ongoing
- Site and MEP demolition continued
- Concrete slab work continued
- Masonry walls topped out and bracing continuing on Levels 3 and 4
- Ductwork installation continued on Levels 3 and 4
- Plumbing above ceiling continued on Levels 3 and 4
- Precast panels to continue cleaning and stain applied
- Site excavation to continue on bus loop
- Windows to start after fireproofing on roof decking
- Ductwork installation to continue
- Electrical and plumbing wall rough-Ins to continue with masonry

## Existing precast panels being stained and new steel progessing



## New exterior steel being erected on Midland





Week Ending June 30, 2023

# Train area being filled with stone

Week Ending June 30, 2023

# Existing cooling towers removed

Week Ending June 30, 2023



Week Ending June 30, 2023

# Roofing cap sheet progressing

Week Ending June 30, 2023

## New roof curbs set



### Rendered site plan





Week Ending June 30, 2023