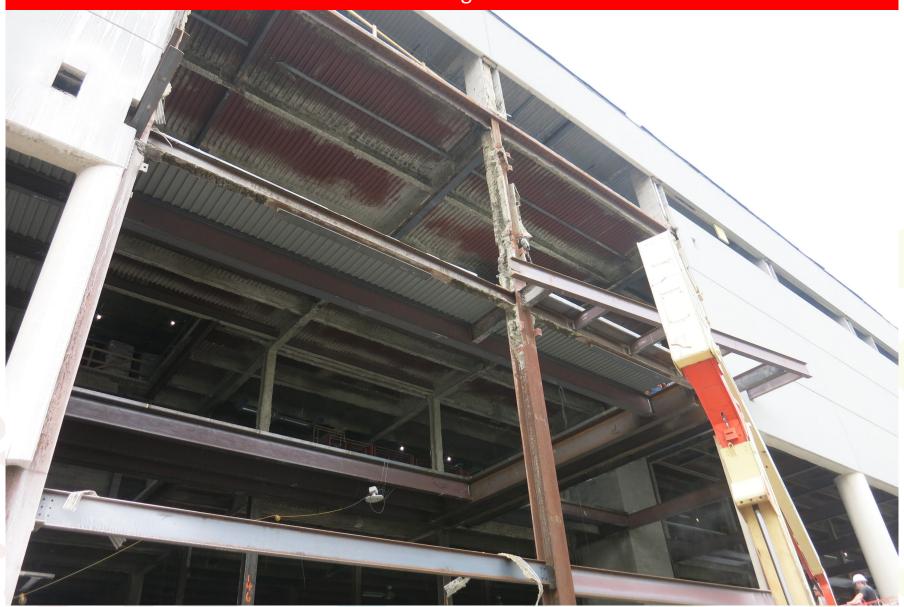

## Existing precast panels being stained and new steel progessing

## New exterior steel being erected on Midland

Week Ending June 30, 2023