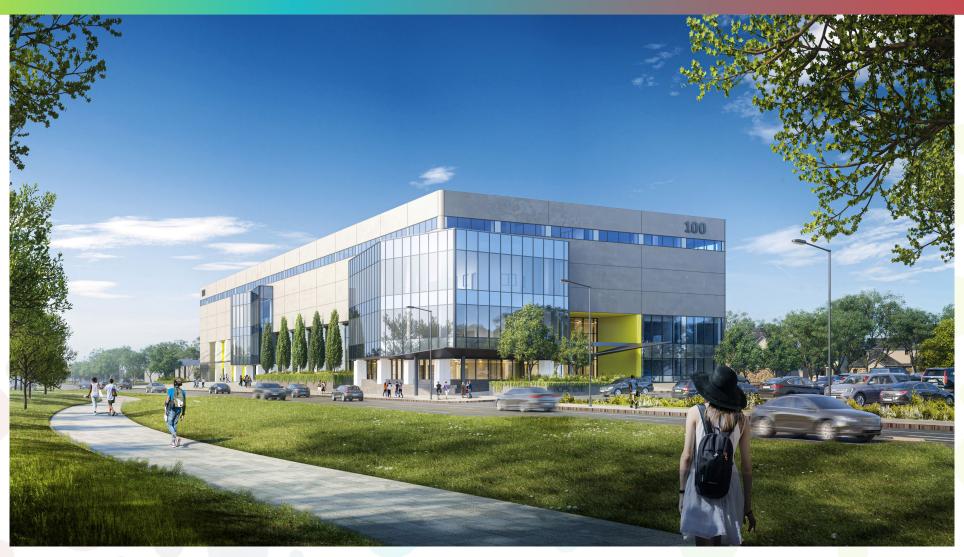

## Combined CTE @ Midland Ave.



Week Ending June 30, 2023

## Combined CTE @ Midland Ave.

## Current and Upcoming Work Effort:

- Exterior precast panel demolition complete and staining ongoing
- Site and MEP demolition continued
- Concrete slab work continued
- Masonry walls topped out and bracing continuing on Levels 3 and 4
- Ductwork installation continued on Levels 3 and 4
- Plumbing above ceiling continued on Levels 3 and 4
- Precast panels to continue cleaning and stain applied
- Site excavation to continue on bus loop
- Windows to start after fireproofing on roof decking
- Ductwork installation to continue
- Electrical and plumbing wall rough-Ins to continue with masonry

## Existing precast panels being stained and new steel progessing



## New exterior steel being erected on Midland





Week Ending June 30