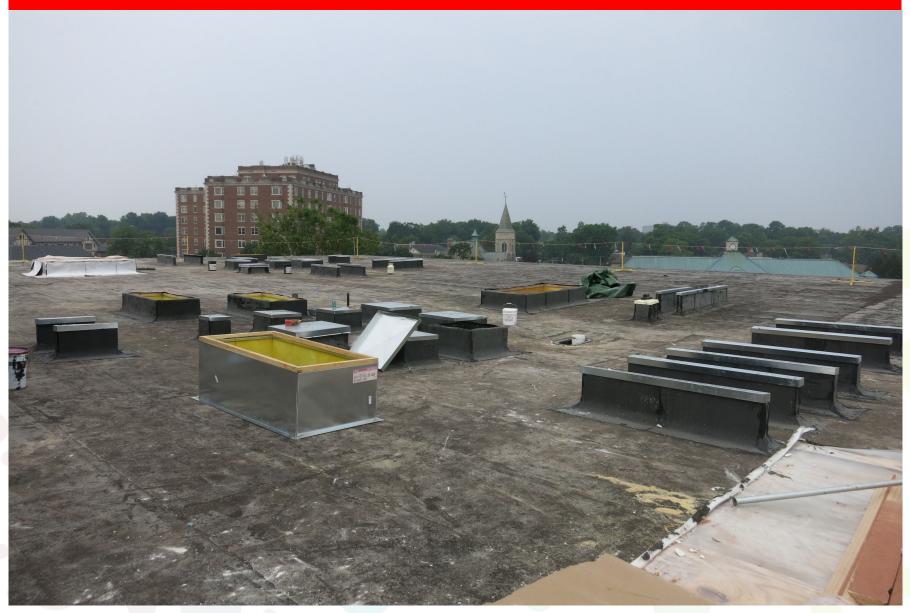

topped out and bracing continuing on Levels 3 and 4
- Ductwork installation continued on Levels 3 and 4
- Plumbing above ceiling continued on Levels 3 and 4
- Precast panels to continue cleaning and stain applied
- Site excavation to continue on bus loop
- Windows to start after fireproofing on roof decking
- Ductwork installation to continue
- Electrical and plumbing wall rough-Ins to continue with masonry

## Existing precast panels being stained and new steel progessing



## New exterior steel being erected on Midland





Week Ending June 30, 2023

# Train area being filled with stone

Week Ending June 30, 2023

# Existing cooling towers removed

Week Ending June 30, 2023



Week Ending June 30, 2023

# Roofing cap sheet progressing

Week Ending June 30, 2023

## New roof curbs set



### Rendered site plan





Week Ending June 30, 2023