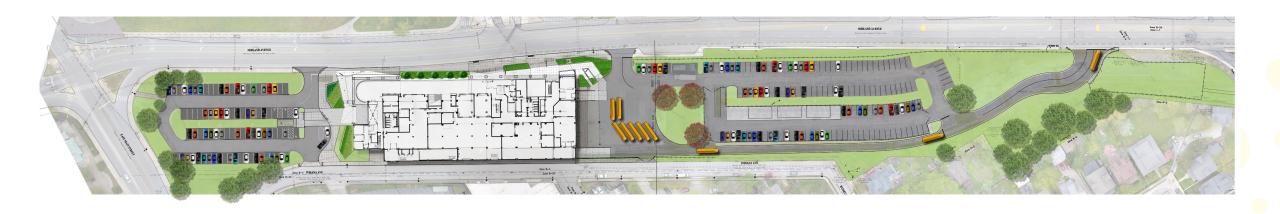

ntinuing on Levels 3 and 4
- Ductwork installation continued on Levels 3 and 4
- Plumbing above ceiling continued on Levels 3 and 4
- Precast panels to continue cleaning and stain applied
- Site excavation to continue on bus loop
- Windows to start after fireproofing on roof decking
- Ductwork installation to continue
- Electrical and plumbing wall rough-Ins to continue with masonry

## Existing precast panels being stained and new steel progessing



## New exterior steel being erected on Midland





Week Ending June 30, 2023

# Train area being filled with stone

Week Ending June 30, 2023

# Existing cooling towers removed

Week Ending June 30, 2023



Week Ending June 30, 2023

# Roofing cap sheet progressing

Week Ending June 30, 2023

## New roof curbs set



### Rendered site plan





Week Ending June 30, 2023