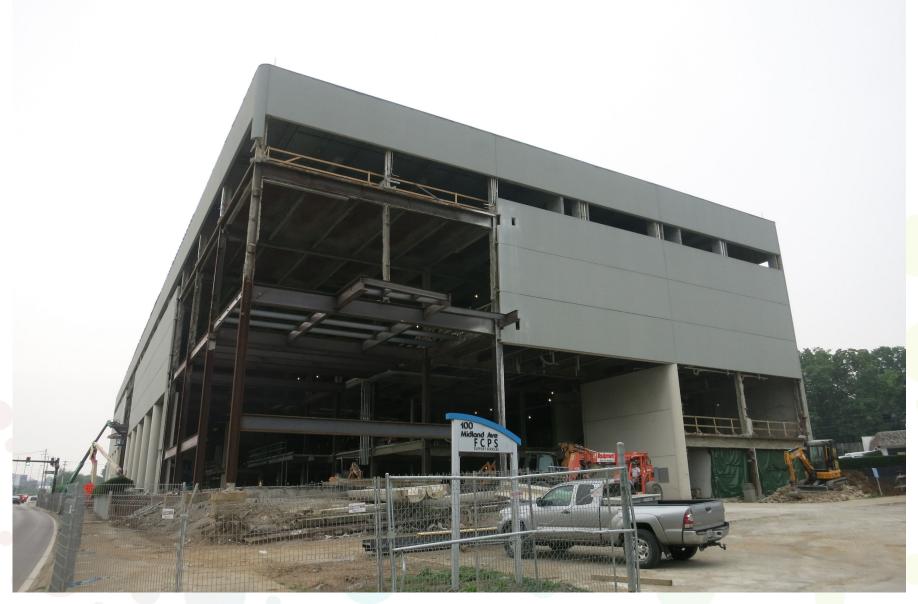

## Current and Upcoming Work Effort:

- Exterior precast panel demolition complete and staining ongoing
- Site and MEP demolition continued
- Concrete slab work continued
- Masonry walls topped out and bracing continuing on Levels 3 and 4
- Ductwork installation continued on Levels 3 and 4
- Plumbing above ceiling continued on Levels 3 and 4
- Precast panels to continue cleaning and stain applied
- Site excavation to continue on bus loop
- Windows to start after fireproofing on roof decking
- Ductwork installation to continue
- Electrical and plumbing wall rough-Ins to continue with masonry